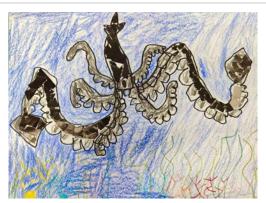

rvations to painting and drawing. PK4 students are in the process of exploring painting through a collage project on the topic of The Castle and the Sun inspired by Paul Klee. Their beautiful combination of shapes and paint is presented in the artwork below.

Lastly, KG students worked on a paper collage project using recycled paper from magazines. They tore the paper into small pieces and assembled them into new, beautiful images. All of our students enjoyed working and did very well, which made us very proud of them!



SprayPainting By PK2





Castle and the Sun by Avery PK4







Castle and the Sun by Emma PK4



Portrait by Jiao Xi PK3



Portrait by Pantone PK3



Portrait by Trin PK3



Portrait by Newton PK3



Rainbow by Tree KG



Titanic By Pete KG



Butterfly by Sashimi KG



Octopus by Kevin KG

## STAFF CONTACT LIST

## **TCIS Administrators**



**Dr. Michael Purser** 

michael@tcis.ac.th Dr. Michael's Google Site



Ms. Penporn Kaewmark Thai Director

Email rung@tcis.ac.th

Kru Rung's Google Site



Mr. Chung-An Hsieh **Chinese Director** 

Email tony@tcis.ac.th



Ms. Pichaya Sajawasunt **Business Manager** 

Email apple@tcis.ac.th



Dr. James Cooke Head of ECE & Elementary

james.cooke@tcis.ac.th

Dr. James' Google Site

Mr. Richard Poulin Head of Middle School

richard.poulin@tcis.ac.th

Mr. Richard's Google Site



Mr. Kevin Curran Head of High School

kevin.curran@tcis.ac.th

Mr. Kevin's Google Site



Ms. Jasmine Orellana Curriculum Coordinator

jasmine@tcis.ac.th

Ms. Jasmine's Google Site



Ms. Juanita Wilson Head of Student Service

juanita@tci