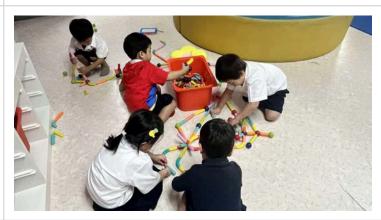

#### **SLO Assemblies**

During our SLO assembly last week, we presented awards to students who presented outstanding characteristics of being Responsible Global Citizens. It's important for young students to be responsible global citizens because it encourages understanding, empathy, promotes sustainability, and prepares them to be proactive young leaders in the world. We also presented students with Thai, Chinese, art, music, and PE certificates. The SLO assembly coincided with our non-uniform day. The theme of the day was Anime Day, and students had lots of fun dressing up as their favorite anime or cartoon characters. Our non-uniform days are always popular, and they play a key role in strengthening the sense of community within our school. <a href="ECE Assembly Photo">ECE Assembly Photo</a>

# **Dr. James Photos: ECE Assembly**