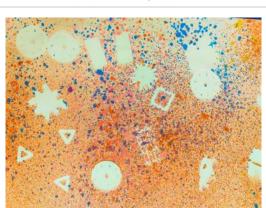

## Class: Art: Kru Cream TA: Ms. Nid

This month, kindergarten students have been learning about art through various materials for creative projects.

PK2 students created printmaking artwork by spraying paint on different objects, resulting in artistic patterns connected to the shapes and forms of those objects.

SprayPainting By PK2

Castle and the Sun by Avery PK4

Castle and the Sun by Emma PK4

Portrait by Jiao Xi PK3

Portrait by Pantone PK3

Portrait by Trin PK3

Portrait by Newton PK3

Rainbow by Tree KG