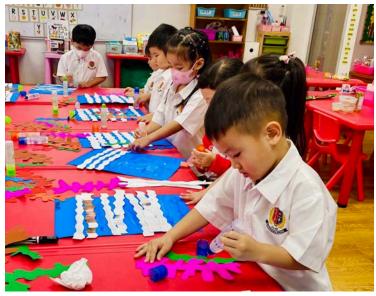

## Class: Art: Kru Cream TA: Ms. Nid

This month, kindergarten students have been learning about art through various materials for creative projects.

PK2 students created printmaking artwork by spraying paint on different objects, resulting in artistic patterns connected to the shapes and forms of those objects.

PK3 students learned to draw simple facial features and did an excellent job. This lesson encouraged them to observe and connect their observations to painting and drawing. PK4 students are in the process of exploring painting through a collage project on the topic of The Castle and the Sun inspired by Paul Klee. Their beautiful combination of shapes and paint is presented in the artwork below.

Lastly, KG students worked on a paper collage project using recycled paper from magazines. They tore the paper into small pieces and assembled them into new, beautiful images. All of our students enjoyed working and did very well, which made us very proud of them!

SprayPainting By PK2

Castle and the Sun by Avery PK4

Castle and the Sun by Emma PK4

Portrait by Jiao Xi PK3

Portrait by Pantone PK3

Portrait by Trin PK3

Portrait by Newton PK3

Rainbow by Tree KG