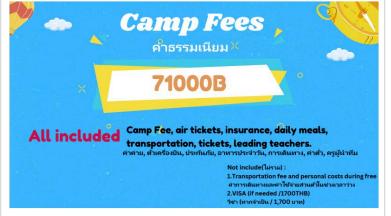

# Camp Highlights ข้อมูลแนะนำแค<u>มป</u>

Duration: June 16th to June 29th 2025, 14 days. ระยะเวลา: วันที่ 16 มิถุนายน - 29 มิถุนายน พ.ศ. 2568 รวมทั้งหมด 14 วัน

Itinerary Includes: Chinese language courses, cultural courses, museum visits, and Taiwan famous attractions. กำหนดการรามถึง: คอร์สเรียนภาษาจีน, คอร์สวัฒนธรรม, การเยี่ยมชมพิพิธภัณฑ์ และ สถานที่ท่องเที่ยวชื่อดังในไต้หวัน

For more information TCIS 2025 Taiwan Study Tour

Accommodation: Located directly above the classrooms, with 24hour security, minimizing commute time and ensuring students' safety.

ที่พัก: ตั้งอยู่ด้านบนของห้องเรียนโดยตรง มีเจ้าหน้าที่รักษาความปลอดภัยตลอด 24 ชั่วโมง ลดเวลาเดินทาง และรับประกันความปลอดภัยของนักเรียน

The camp and courses are hosted by MCU, with TCIS teachers accompanying students throughout the entire trip.

ค่ายและหลักสูตรจัดโดย MCU โดยมีครูจาก TCIS คอยดูแลนักเรียนตลอดทั้งทริป

For more information TCIS 2025 Taiwan Study Tour 🦹