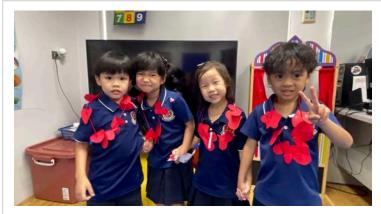

#### **SLO Assemblies**

During our SLO assembly last week, we presented awards to students who presented outstanding characteristics of being Responsible Global Citizens. It's important for young students to be responsible global citizens because it encourages understanding, empathy, promotes sustainability, and prepares them to be proactive young leaders in the world. We also presented students with Thai, Chinese, art, music, and PE certificates. The SLO assembly coincided with our non-uniform day. The theme of the day was Anime Day, and students had lots of fun dressing up as their favorite anime or cartoon characters. Our non-uniform days are always popular, and they play a key role in strengthening the sense of community within our school. <a href="ECE Assembly Photo">ECE Assembly Photo</a>

# **Dr. James Photos: ECE Assembly**