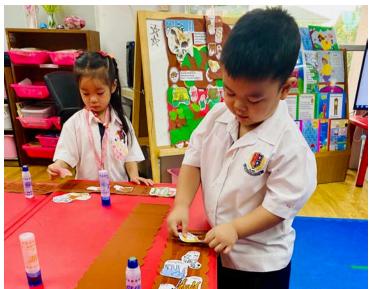

PK3 students learned to draw simple facial features and did an excellent job. This lesson encouraged them to observe and connect their observations to painting and drawing. PK4 students are in the process of exploring painting through a collage project on the topic of The Castle and the Sun inspired by Paul Klee. Their beautiful combination of shapes and paint is presented in the artwork below.

Lastly, KG students worked on a paper collage project using recycled paper from magazines. They tore the paper into small pieces and assembled them into new, beautiful images. All of our students enjoyed working and did very well, which made us very proud of them!