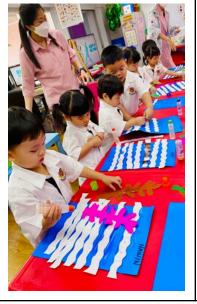

## Class: Art: Kru Cream TA: Ms. Nid

This month, kindergarten students have been learning about art through various materials for creative projects.

PK2 students created printmaking artwork by spraying paint on different objects, resulting in artistic patterns connected to the shapes and forms of those objects.

PK3 students learned to draw simple facial features and did an excellent job. This lesson encouraged them to observe and connect their observations to painting and drawing. PK4 students are in the process of exploring painting through a collage project on the topic of The Castle and the Sun inspired by Paul Klee. Their beautiful combination of shapes and paint is presented in the artwork below.

Lastly, KG students worked on a paper collage project using recycled paper from magazines. They tore the paper into small pieces and assembled them into new, beautiful images. All of our students enjoyed working and did very well, which made us very proud of them!

SprayPainting By PK2

Castle and the Sun by Avery PK4

Castle and the Sun by Emma PK4

Portrait by Jiao Xi PK3

Portrait by Pantone PK3

Portrait by Trin PK3

Portrait by Newton PK3

Rainbow by Tree KG