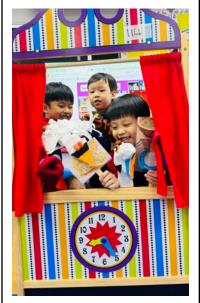

#### **SLO Assemblies**

During our SLO assembly last week, we presented awards to students who presented outstanding characteristics of being Responsible Global Citizens. It's important for young students to be responsible global citizens because it encourages understanding, empathy, promotes sustainability, and prepares them to be proactive young leaders in the world. We also presented students with Thai, Chinese, art, music, and PE certificates. The SLO assembly coincided with our non-uniform day. The theme of the day was Anime Day, and students had lots of fun dressing up as their favorite anime or cartoon characters. Our non-uniform days are always popular, and they play a key role in strengthening the sense of community within our school. <a href="ECE Assembly Photo">ECE Assembly Photo</a>

# **Dr. James Photos: ECE Assembly**