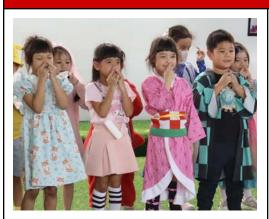

# This Week's Cover: ECE Assembly on Anime Day

#### **SLO Assemblies**

During our SLO assembly last week, we presented awards to students who presented outstanding characteristics of being Responsible Global Citizens. It's important for young students to be responsible global citizens because it encourages understanding, empathy, promotes sustainability, and prepares them to be proactive young leaders in the world. We also presented students with Thai, Chinese, art, music, and PE certificates. The SLO assembly coincided with our non-uniform day. The theme of the day was Anime Day, and students had lots of fun dressing up as their favorite anime or cartoon characters. Our non-uniform days are always popular, and they play a key role in strengthening the sense of community within our school. <a href="ECE Assembly Photo">ECE Assembly Photo</a>

# **Dr. James Photos: ECE Assembly**