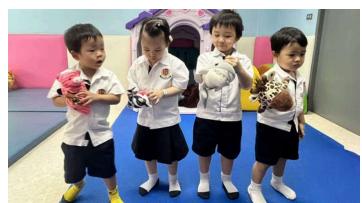

#### **SLO Assemblies**

During our SLO assembly last week, we presented awards to students who presented outstanding characteristics of being Responsible Global Citizens. It's important for young students to be responsible global citizens because it encourages understanding, empathy, promotes sustainability, and prepares them to be proactive young leaders in the world. We also presented students with Thai, Chinese, art, music, and PE certificates. The SLO assembly coincided with our non-uniform day. The theme of the day was Anime Day, and students had lots of fun dressing up as their favorite anime or cartoon characters. Our non-uniform days are always popular, and they play a key role in strengthening the sense of community within our school. <a href="ECE Assembly Photo">ECE Assembly Photo</a>

# **Dr. James Photos: ECE Assembly**