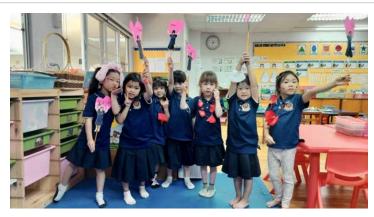

#### **SLO Assemblies**

During our SLO assembly last week, we presented awards to students who presented outstanding characteristics of being Responsible Global Citizens. It's important for young students to be responsible global citizens because it encourages understanding, empathy, promotes sustainability, and prepares them to be proactive young leaders in the world. We also presented students with Thai, Chinese, art, music, and PE certificates. The SLO assembly coincided with our non-uniform day. The theme of the day was Anime Day, and students had lots of fun dressing up as their favorite anime or cartoon characters. Our non-uniform days are always popular, and they play a key role in strengthening the sense of community within our school. <a href="ECE Assembly Photo">ECE Assembly Photo</a>

# **Dr. James Photos: ECE Assembly**