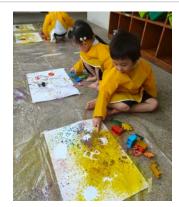

#### **SLO Assemblies**

During our SLO assembly last week, we presented awards to students who presented outstanding characteristics of being Responsible Global Citizens. It's important for young students to be responsible global citizens because it encourages understanding, empathy, promotes sustainability, and prepares them to be proactive young leaders in the world. We also presented students with Thai, Chinese, art, music, and PE certificates. The SLO assembly coincided with our non-uniform day. The theme of the day was Anime Day, and students had lots of fun dressing up as their favorite anime or cartoon characters. Our non-uniform days are always popular, and they play a key role in strengthening the sense of community within our school. <a href="ECE Assembly Photo">ECE Assembly Photo</a>

# **Dr. James Photos: ECE Assembly**