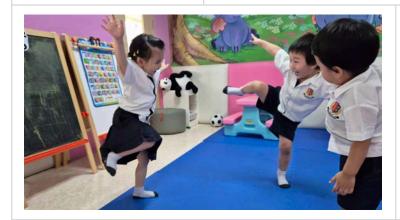

#### **SLO Assemblies**

During our SLO assembly last week, we presented awards to students who presented outstanding characteristics of being Responsible Global Citizens. It's important for young students to be responsible global citizens because it encourages understanding, empathy, promotes sustainability, and prepares them to be proactive young leaders in the world. We also presented students with Thai, Chinese, art, music, and PE certificates. The SLO assembly coincided with our non-uniform day. The theme of the day was Anime Day, and students had lots of fun dressing up as their favorite anime or cartoon characters. Our non-uniform days are always popular, and they play a key role in strengthening the sense of community within our school. <a href="ECE Assembly Photo">ECE Assembly Photo</a>

# **Dr. James Photos: ECE Assembly**