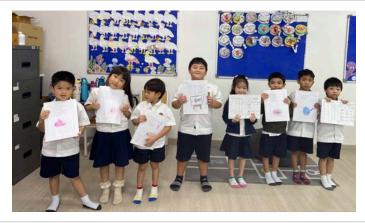

#### **SLO Assemblies**

During our SLO assembly last week, we presented awards to students who presented outstanding characteristics of being Responsible Global Citizens. It's important for young students to be responsible global citizens because it encourages understanding, empathy, promotes sustainability, and prepares them to be proactive young leaders in the world. We also presented students with Thai, Chinese, art, music, and PE certificates. The SLO assembly coincided with our non-uniform day. The theme of the day was Anime Day, and students had lots of fun dressing up as their favorite anime or cartoon characters. Our non-uniform days are always popular, and they play a key role in strengthening the sense of community within our school. <a href="ECE Assembly Photo">ECE Assembly Photo</a>

# **Dr. James Photos: ECE Assembly**