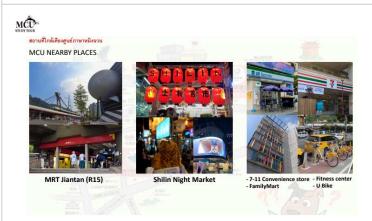

# Camp Highlights ข้อมูลแนะนำแค<u>มป</u>

Duration: June 16th to June 29th 2025, 14 days. ระยะเวลา: วันที่ 16 มิถุนายน - 29 มิถุนายน พ.ศ. 2568 รวมทั้งหมด 14 วัน

Itinerary Includes: Chinese language courses, cultural courses, museum visits, and Taiwan famous attractions. กำหนดการรามถึง: คอร์สเรียนภาษาจีน, คอร์สวัฒนธรรม, การเยี่ยมชมพิพิธภัณฑ์ และ สถานที่ท่องเที่ยวชื่อดังในไต้หวัน

For more information TCIS 2025 Taiwan Study Tour

Accommodation: Located directly above the classrooms, with 24hour security, minimizing commute time and ensuring students' safety.

ที่พัก: ตั้งอยู่ด้านบนของห้องเรียนโดยตรง มีเจ้าหน้าที่รักษาความปลอดภัยตลอด 24 ชั่วโมง ลดเวลาเดินทาง และรับประกันความปลอดภัยของนักเรียน

The camp and courses are hosted by MCU, with TCIS teachers accompanying students throughout the entire trip.

ค่ายและหลักสูตรจัดโดย MCU โดยมีครูจาก TCIS คอยดูแลนักเรียนตลอดทั้งทริป

For more information TCIS 2025 Taiwan Study Tour 🦹

#### สถานที่ใกล้เคียง

- 7-11 convenience store
- Louisa Coffee 55 Thai Noodle Shop at night Mingchuan Mandarin Center Shilin Night Market (open daily) MRT Jiantan (R15)

Welcome to join us in exploring Taiwan!