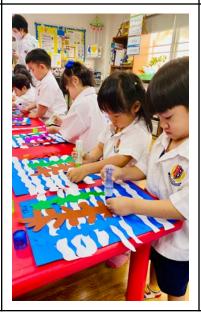

## Class: Art: Kru Cream TA: Ms. Nid

This month, kindergarten students have been learning about art through various materials for creative projects.

PK2 students created printmaking artwork by spraying paint on different objects, resulting in artistic patterns connected to the shapes and forms of those objects.

PK3 students learned to draw simple facial features and did an excellent job. This lesson encouraged them to observe and connect their observations to painting and drawing. PK4 students are in the process of exploring painting through a collage project on the topic of The Castle and the Sun inspired by Paul Klee. Their beautiful combination of shapes and paint is presented in the artwork below.

Lastly, KG students worked on a paper collage project using recycled paper from magazines. They tore the paper into small pieces and assembled them into new, beautiful images. All of our students enjoyed working and did very well, which made us very proud of them!

SprayPainting By PK2

Castle and the Sun by Avery PK4

Castle and the Sun by Emma PK4

Portrait by Jiao Xi PK3

Portrait by Pantone PK3

Portrait by Trin PK3

Portrait by Newton PK3

Rainbow by Tree KG