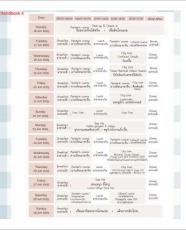

## THAI - CHINESE INTERNATIONAL SCHOOL

MENU: MARCH 2025

|      |                                         | MONDAY                            | TUESDAY                             | WEDNESDAY                               | THURSDAY                                        | FRIDAY                                             |
|------|-----------------------------------------|-----------------------------------|-------------------------------------|-----------------------------------------|-------------------------------------------------|----------------------------------------------------|
|      |                                         | 3 Mar 68                          | 4-Mar-68                            | 5-Mar-68                                | 6-Mar-68                                        | 7-Mar-68                                           |
|      | BREAK                                   | ขนมปังใส้สังขยา (267 Kcal)+นม     | ขนมปังไส้กรอกโรล (130 Kcal)+นม      | เค้กกลัวยหอม (312 Kcal)+นม              | วาฟเฟิลข้าวโพด (159 Kcal)+นม                    | ซาลาเปาไล้ครีม (150 Kcal)+นม                       |
|      |                                         | ข้าวสวย (130 Kcal)                | บะหมี่ (298 Kcal)                   | ข้าวมันใก่ (155 Kcal)                   | ข้าวสวย (130 Kcal)                              | มักกะโรนีอบซีล (350 Kcal)                          |
|      |                                         | ไก่เพรียากิ (210 Kcal)            | พมแดง (200 Kcal)                    | ไก่ตับ (146 Kcal)                       | หมทงคตสี (411 Kcal)                             | เฟรนฟรายชีส (220 Kcal)                             |
| EEK1 | LUNCH                                   | ไข่ดาว (120 Kcal)                 | ใช้ฝอย (155 Kcal)                   | ไข่เจียว (153 Kcal)                     | ไข่ม้วน (197Kcal)                               | ไข่คน (149 Kcal)                                   |
| -    |                                         | ซูปมีโซะ (40 Kcal)                | ชปหัวใชเท้าลูกขึ้นหม (97 Kcal)      | ซปฟักเขียว (190 Kcal)                   | ซปสาหร่ายวากาเมะเห็ดเข็มทอง (45 Kcal)           | ซปไก่มันฝรั่ง (140 Kcal)                           |
|      |                                         | แตงโม (30 Kcal)                   | แอปเปิล (52 Kcal)                   | มินิคึกกี้แอนด์ครีม (140 Kcal)          | แครกเกอร์เอบีซี (100 Kcal)                      | ข้าวโพคคลกเนย (102 Kcal)                           |
|      | BREAK                                   | แครกเกอร์หมี (52 Kcal) + นม       | แพนเค้ก (227Kcal) + นม              | แคนตาลูป (33 Kcal)+นม                   | ฝรั่ง (68 Kcal)+นม                              | แครกเกอร์ครีม (102 Kcal) + นม                      |
|      |                                         | 10-Mar-68                         | 11-Mar-68                           | 12-Mar-68                               | 13-Mar-68                                       | 14-Mar-68                                          |
|      | BREAK                                   | ขนมจีบหมู (140 Kcal)+นม           | โรลวนิลา (210 Kcal)+นม              | iĕกใช้ได้หวัน (185 Kcal) + นม           | 13-Mar-00<br>เค้กชื่อกมาร์เบิ๊ล (200 Kcal) + นม | แชนวิชนเทล่า (190 Kcal) + นม                       |
|      | DREAK                                   | ข้าวสวย (130 Kcal)                | ซูปมักกะโรนี (240 Kcal)             | ข้าวสวย (130 Kcal)                      | พักวสาย (130 Kcal)                              | พชนาชนูเทส ((190 Kcal) + นม<br>ฟซิลลี (190 Kcal)   |
|      |                                         |                                   |                                     |                                         |                                                 | พูชสส (190 kcal)<br>ซอสมะเชื่อเทศไก่สับ (277 Kcal) |
|      |                                         | ใก่หวาน (190 Kcal)                | ไก่บะช่อ (40 Kcal)                  | หมูกระเทียม (166 Kcal)                  | หมูสโลด์ผัดชอสเกาหลี (411 Kcal)                 |                                                    |
| EK2  | LUNCH                                   | ใช่คาว (120 Kcal)                 | ไข่ต้ม (75 Kcal)                    | ไข่เจียว (153 Kcal)                     | ไข่ม้วน (197Kcal)                               | ใส้กรอกทอด (300 Kcal)                              |
|      |                                         | แกงจืดเต้าหู้ใช่สาหร่าย (80 Kcal) | ซุปผักสามสี (70 Kcal)               | ซุปดอกกะหล่าไก่ฉีก (260 Kcal)           | ซุปมิโซะ (40 Kcal)                              | ไข่คน (149 Kcal)                                   |
|      |                                         | สาลี (57 Kcal)                    | สัม (47 Kcal)                       | ฝรั่ง (68 Kcal)                         | แตงโม (30 Kcal)                                 | เมล่อน (46 Kcal)                                   |
|      | BREAK                                   | แพนเด็ก (227Kcal) + นม            | เวเฟอร์แท่งชื่อคโกแลต (120 Kcal)+นม | ขนมปังเนยกรอบ (185 Kcal) + นม           | วาฟเฟิล (46 Kcal)+ นม                           | โคอาล่ามาร์ช (91 Kcal) + นม                        |
|      |                                         | 17-Mar-68                         | 18-Mar-68                           | 19-Mar-68                               | 20-Mar-68                                       | 21-Mar-68                                          |
|      | BREAK                                   | แชนวิชปูอัด (175 Kcal)+นม         | ชนมจีบหมู (140 Kcal)+นม             | แชนวิชนูเทล่า (190 Kcal) + นม           | แชนวิชแยมสตอเบอร์รี่ (150 Kcal) + นม            | ครัวของค์เนยสด (448 Kcal) + น                      |
|      |                                         | ข้าวสวย (130 Kcal)                | ราเมงหมูสับ (228 Kcal)              | ข้าวผัดไข่ (156 Kcal)                   | ข้าวสวย (130 Kcal)                              | พิชช่าปูอัดชีส (216 Kcal)                          |
|      |                                         | น่องไก่ทอดเกาหลี (273 Kcal)       | ลูกชิ้นปลา (42 Kcal)                | ไก่ย่างชอสเทรียากิ (155 Kcal)           | หมูปิงนมสด (282 Kcal)                           | นักเก็ต (145 Kcal)                                 |
| Ж3   | LUNCH                                   | ไข่ม้วน (197Kcal)                 | ไข่ต้ม (75 Kcal)                    | ไข่คน (149 Kcal)                        | ไข่เจียว (153 Kcal)                             | เฟรนฟราย (218 Kcal)                                |
|      |                                         | ชบ์ใช่สาหร่าย(45 Kcal)            | ชปน้ำดำ (40 Kcal)                   | แกงจึดสาหร่ายเต้าห้หมสับ (200 Kcal)     | ซปใก่มันฝรั่งแครอท (200 Kcal)                   | ชปข้าวโพค (207 Kcal)                               |
|      |                                         | ฝรั่ง (68 Kcal)                   | นตงไม (30 Kcal)                     | ลัม (47 Kcal)                           | แคนพาลป (34 Kcal)                               | แอปเปิ้ล (52 Kcal)                                 |
|      | BREAK                                   | แครกเกอร์ครีม (102 Kcal) + นม     | โรลวนิลา (210 Kcal)+นม              | เวเฟอร์แท่งสพอเบอร์รี่ (120 Kcal)+นม    | แพนเด็ก (227Kcal) + นม                          | คุ๊กกี้ชื่อกซิพ (118 Kcal) + นม                    |
|      |                                         | 24-Mar-68                         | 25-Mar-68                           | 26-Mar-68                               | 27-Mar-68                                       | 28-Mar-68                                          |
|      | BREAK                                   | มินิค็อกเทลนึ่ง (182 Kcal)+นม     | ชาลาเปาไส้หมสับ (179 Kcal)+นม       | แซนวิชแฮมซีส (120 Kcal) + นม            | คัพเค้กวนิลา (200 Kcal) + นม                    | โรลโบเตย (210 Kcal)+นม                             |
|      |                                         | ข้าวสวย (130 Kcal)                | อดังหมสับ (348 Kcal)                | ข้าวผัดแฮม (587 Kcal)                   | ข้าวสวย (130 Kcal)                              | เบอร์เกอร์หม (270 Kcal)                            |
|      |                                         | ไก่อบชอสแดง (210 Kcal)            | หมสับ/คามาโบโกะ (209 Kcal)          | หมกัอนทอด (202 Kcal)                    | กระเพราหมูสับไม่พริก (286 Kcal)                 | ชิดแอนด์ชิพ (260 Kcal)                             |
| EK4  | LUNCH                                   | ใช่ม้วน (197 Kcal)                | ไข่ตับชีอิ๋ว (75 Kcal)              | ไข่พะไล้ (110 Kcal)                     | ใช่ดาว (120 Kcal)                               | ไข่คน (149 Kcal)                                   |
|      |                                         | แกงจืดวันเส้นหมูสับ (151 Kcal)    | ชปน้ำดำ (40 Kcal)                   | ซปพะโล้ (200 Kcal)                      | แกงจึดผักกาดขาวเด้าห์ (90 Kcal)                 | ซปเห็ด (212 Kcal)                                  |
|      |                                         | แคนตาลป์ (34 Kcal)                | เวเฟอร์ชื่อกโกแลตเต๋า (110 Kcal)    | แตงโม (30 Kcal)                         | โกโก้ครั้นซ์ (150 Kcal)                         | แอปเปิ้ส (52 Kcal)                                 |
|      | BREAK                                   | โคอาลำมาร์ช (91 Kcal) + นม        | กล้วยใช่ (147 Kcal) + นม            | ชื่อคนอล (160 Kcal) + นม                | เมล่อน (46 Kcal) + นม                           | นครกเกอร์ครีม (118 Kcal) + นม                      |
|      |                                         | 31/04/2568                        | 1-Apr-68                            | 2-Apr-68                                | 3-Apr-68                                        | 4-Apr-68                                           |
|      | BREAK                                   | คัพเค้กวนิลา (200 Kcal) + นม      | ขนมจีบหม (140 Kcal)+นม              | ขนมปังได้กรอกโรล (130 Kcal)+นม          | เค้กชื่อกโกแลต (275 Kcal) + นม                  | แชนวิชนเทล่า (190 Kcal) + นม                       |
|      | 100000000000000000000000000000000000000 | ข้าวสวย (130 Kcal)                | ຍາຄືໃໝຣ (400 Kcal)                  | ข้าวสวย (130 Kcal)                      | ข้าวสวย (130 Kcal)                              | สปาเกตที่ (157 Kcal)                               |
|      |                                         | สตว์ไก่ (239 Kcal)                | หมูสับ (185 Kcal)                   | ไก่กระเทียม (314 Kcal)                  | หมูทอดซีส (314 Kcal)                            | ซอสคาโบนาร่าแฮม (277 Kcal)                         |
| EK 5 | LUNCH                                   | ใช่ดาว (120 Kcal)                 | "ใช้คาว (120 Kcal)                  | ใช่พะไล้ (110 Kcal)                     | หมูทอดชล (314 Kcal)<br>ใช่ต้นปอัด (110 Kcal)    | ขอลพาเบนาราแอม (277 Kcal)<br>นักเก็ต (145 Kcal)    |
| EK.3 | LUNCH                                   | แองจีดสาหร่ายเต้าห์ (72 Kcal)     | ชนมิโซะ (40 Kcal)                   | เขพะเล (110 Kcal)<br>ชปพะโล้ (200 Kcal) | เขตุนบูยต (110 Kcal)<br>แกงจีดฟักไก่ (200 Kcal) | นกเกต (145 Kcal)<br>ใช่ควน (155 Kcal)              |
|      |                                         |                                   |                                     |                                         |                                                 |                                                    |
|      |                                         | แตงโม (30 Kcal)                   | เมล่อน (46 Kcal)                    | นอปเปิล (52 Kcal)                       | ฝรั่ง (68 Kcal)                                 | แครกเกอร์หมี (52 Kcal)                             |
|      | BREAK                                   | วาฟเฟิลลูกเกต (159 Kcal)+นม       | มัฟฟินซ็อคโกแลต (182 Kcal) +นม      | โดนัทจิ๋ว (170 Kcal) + นม               | มินิคึกกี้แอนด์ครีม (140 Kcal) + นม             | อง่นใร้เมล็ด (67 Kcal) + นม                        |