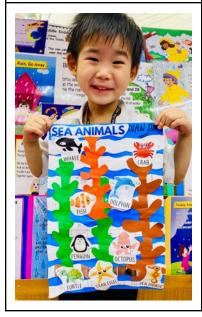

# Class: PK3B Teacher: Ms. Yin TA: Ms. Pim / Ms. Jaylee

Dear Parents,

We had a wonderful February with PK3B! Together, we learned about ocean animals and celebrated Valentine's Day. We shared adorable heart stickers with our friends, spreading love and joy. The most exciting part was 'fishing' in our classroom! What an amazing and fun month it has been!.