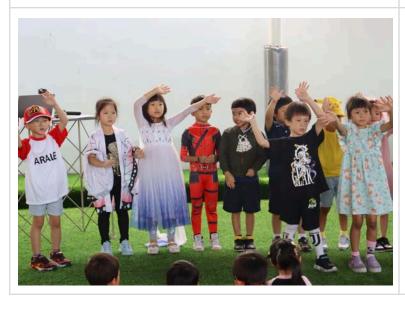

# This Week's Cover: ECE Assembly on Anime Day

#### **SLO Assemblies**

During our SLO assembly last week, we presented awards to students who presented outstanding characteristics of being Responsible Global Citizens. It's important for young students to be responsible global citizens because it encourages understanding, empathy, promotes sustainability, and prepares them to be proactive young leaders in the world. We also presented students with Thai, Chinese, art, music, and PE certificates. The SLO assembly coincided with our non-uniform day. The theme of the day was Anime Day, and students had lots of fun dressing up as their favorite anime or cartoon characters. Our non-uniform days are always popular, and they play a key role in strengthening the sense of community within our school. <a href="ECE Assembly Photo">ECE Assembly Photo</a>

# **Dr. James Photos: ECE Assembly**