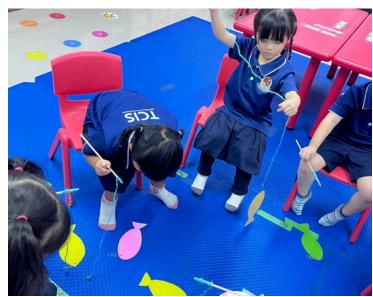

#### **SLO Assemblies**

During our SLO assembly last week, we presented awards to students who presented outstanding characteristics of being Responsible Global Citizens. It's important for young students to be responsible global citizens because it encourages understanding, empathy, promotes sustainability, and prepares them to be proactive young leaders in the world. We also presented students with Thai, Chinese, art, music, and PE certificates. The SLO assembly coincided with our non-uniform day. The theme of the day was Anime Day, and students had lots of fun dressing up as their favorite anime or cartoon characters. Our non-uniform days are always popular, and they play a key role in strengthening the sense of community within our school. <a href="ECE Assembly Photo">ECE Assembly Photo</a>

# **Dr. James Photos: ECE Assembly**