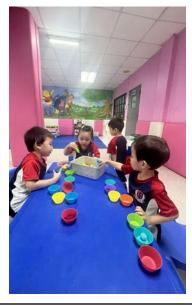

#### **SLO Assemblies**

During our SLO assembly last week, we presented awards to students who presented outstanding characteristics of being Responsible Global Citizens. It's important for young students to be responsible global citizens because it encourages understanding, empathy, promotes sustainability, and prepares them to be proactive young leaders in the world. We also presented students with Thai, Chinese, art, music, and PE certificates. The SLO assembly coincided with our non-uniform day. The theme of the day was Anime Day, and students had lots of fun dressing up as their favorite anime or cartoon characters. Our non-uniform days are always popular, and they play a key role in strengthening the sense of community within our school. <a href="ECE Assembly Photo">ECE Assembly Photo</a>

# **Dr. James Photos: ECE Assembly**