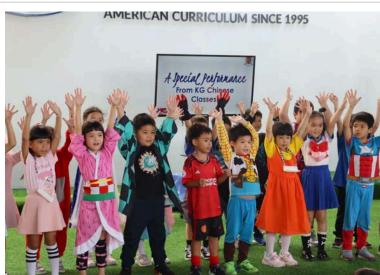

# This Week's Cover: ECE Assembly on Anime Day

#### **SLO Assemblies**

During our SLO assembly last week, we presented awards to students who presented outstanding characteristics of being Responsible Global Citizens. It's important for young students to be responsible global citizens because it encourages understanding, empathy, promotes sustainability, and prepares them to be proactive young leaders in the world. We also presented students with Thai, Chinese, art, music, and PE certificates. The SLO assembly coincided with our non-uniform day. The theme of the day was Anime Day, and students had lots of fun dressing up as their favorite anime or cartoon characters. Our non-uniform days are always popular, and they play a key role in strengthening the sense of community within our school. <a href="ECE Assembly Photo">ECE Assembly Photo</a>

# **Dr. James Photos: ECE Assembly**