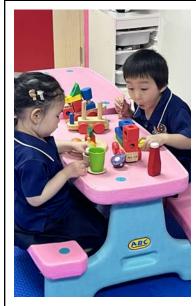

#### **SLO Assemblies**

During our SLO assembly last week, we presented awards to students who presented outstanding characteristics of being Responsible Global Citizens. It's important for young students to be responsible global citizens because it encourages understanding, empathy, promotes sustainability, and prepares them to be proactive young leaders in the world. We also presented students with Thai, Chinese, art, music, and PE certificates. The SLO assembly coincided with our non-uniform day. The theme of the day was Anime Day, and students had lots of fun dressing up as their favorite anime or cartoon characters. Our non-uniform days are always popular, and they play a key role in strengthening the sense of community within our school. <a href="ECE Assembly Photo">ECE Assembly Photo</a>

# **Dr. James Photos: ECE Assembly**