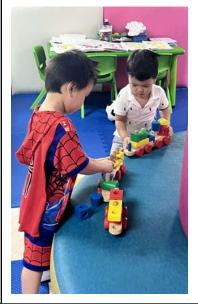

#### **SLO Assemblies**

During our SLO assembly last week, we presented awards to students who presented outstanding characteristics of being Responsible Global Citizens. It's important for young students to be responsible global citizens because it encourages understanding, empathy, promotes sustainability, and prepares them to be proactive young leaders in the world. We also presented students with Thai, Chinese, art, music, and PE certificates. The SLO assembly coincided with our non-uniform day. The theme of the day was Anime Day, and students had lots of fun dressing up as their favorite anime or cartoon characters. Our non-uniform days are always popular, and they play a key role in strengthening the sense of community within our school. <a href="ECE Assembly Photo">ECE Assembly Photo</a>