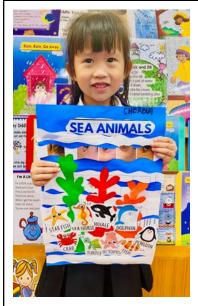

# Class: PK3B Teacher: Ms. Yin TA: Ms. Pim / Ms. Jaylee

Dear Parents,

We had a wonderful February with PK3B! Together, we learned about ocean animals and celebrated Valentine's Day. We shared adorable heart stickers with our friends, spreading love and joy. The most exciting part was 'fishing' in our classroom! What an amazing and fun month it has been!.

This month, we have also been exploring the beauty of nature. The children have been learning about animals and plants, distinguishing between farm animals, wild animals, and sea animals. They have also begun to understand the differences between animals and plants. To bring their learning to life, they created adorable dog and flower crafts, which they enjoyed making and sharing with friends.