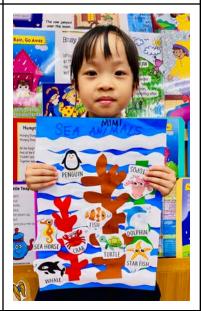

# Class: PK3B Teacher: Ms. Yin TA: Ms. Pim / Ms. Jaylee

Dear Parents,

We had a wonderful February with PK3B! Together, we learned about ocean animals and celebrated Valentine's Day. We shared adorable heart stickers with our friends, spreading love and joy. The most exciting part was 'fishing' in our classroom! What an amazing and fun month it has been!.