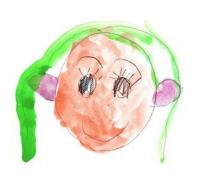

PK3 students learned to draw simple facial features and did an excellent job. This lesson encouraged them to observe and connect their observations to painting and drawing. PK4 students are in the process of exploring painting through a collage project on the topic of The Castle and the Sun inspired by Paul Klee. Their beautiful combination of shapes and paint is presented in the artwork below.

SprayPainting By PK2

Castle and the Sun by Avery PK4

Castle and the Sun by Emma PK4

Portrait by Jiao Xi PK3

Portrait by Pantone PK3

Portrait by Trin PK3

Portrait by Newton PK3

Rainbow by Tree KG