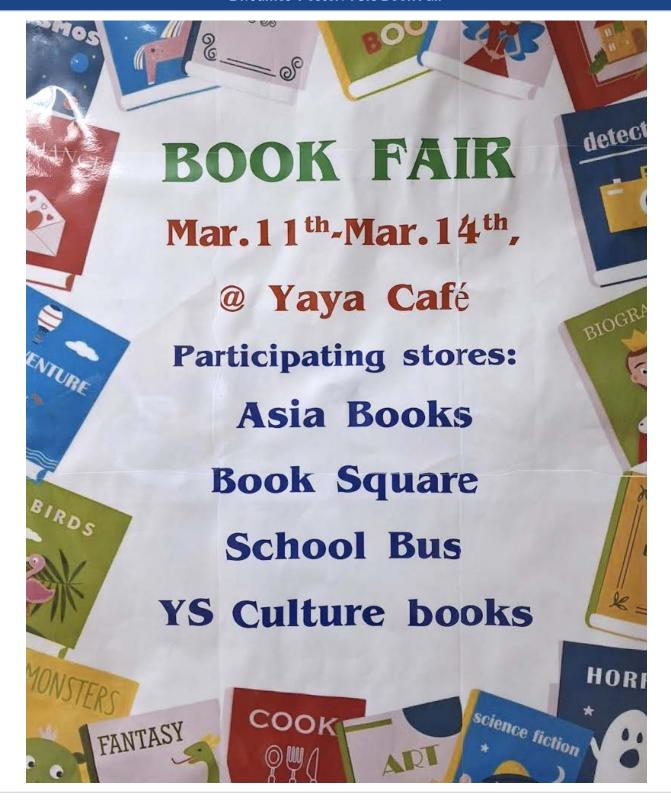

#### **Upcoming Events**

TCIS Book Fair will take place between 7:00am and 4:00pm, from March 11th to March 14th, 2025, in the Ys Ys Cafe. Students will visit the book fair during their library period. TCIS Book Fair Poster