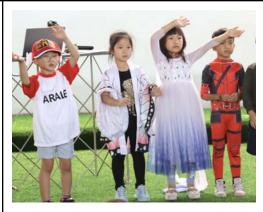

# This Week's Cover: ECE Assembly on Anime Day

#### **SLO Assemblies**

During our SLO assembly last week, we presented awards to students who presented outstanding characteristics of being Responsible Global Citizens. It's important for young students to be responsible global citizens because it encourages understanding, empathy, promotes sustainability, and prepares them to be proactive young leaders in the world. We also presented students with Thai, Chinese, art, music, and PE certificates. The SLO assembly coincided with our non-uniform day. The theme of the day was Anime Day, and students had lots of fun dressing up as their favorite anime or cartoon characters. Our non-uniform days are always popular, and they play a key role in strengthening the sense of community within our school. <a href="ECE Assembly Photo">ECE Assembly Photo</a>

# **Dr. James Photos: ECE Assembly**