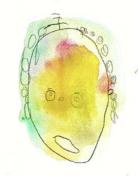

PK3 students learned to draw simple facial features and did an excellent job. This lesson encouraged them to observe and connect their observations to painting and drawing. PK4 students are in the process of exploring painting through a collage project on the topic of The Castle and the Sun inspired by Paul Klee. Their beautiful combination of shapes and paint is presented in the artwork below.

SprayPainting By PK2

Castle and the Sun by Avery PK4

Castle and the Sun by Emma PK4

Portrait by Jiao Xi PK3

Portrait by Pantone PK3

Portrait by Trin PK3

Portrait by Newton PK3

Rainbow by Tree KG