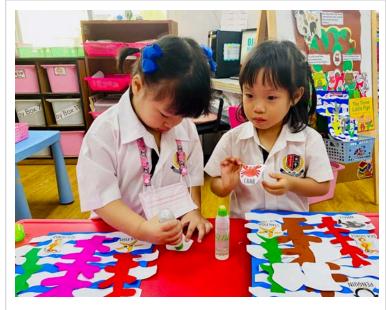

## Class: Art: Kru Cream TA: Ms. Nid

This month, kindergarten students have been learning about art through various materials for creative projects.

PK2 students created printmaking artwork by spraying paint on different objects, resulting in artistic patterns connected to the shapes and forms of those objects.

PK3 students learned to draw simple facial features and did an excellent job. This lesson encouraged them to observe and connect their observations to painting and drawing. PK4 students are in the process of exploring painting through a collage project on the topic of The Castle and the Sun inspired by Paul Klee. Their beautiful combination of shapes and paint is presented in the artwork below.

Lastly, KG students worked on a paper collage project using recycled paper from magazines. They tore the paper into small pieces and assembled them into new, beautiful images. All of our students enjoyed working and did very well, which made us very proud of them!

SprayPainting By PK2

Castle and the Sun by Avery PK4

Castle and the Sun by Emma PK4

Portrait by Jiao Xi PK3

Portrait by Pantone PK3

Portrait by Trin PK3

Portrait by Newton PK3

Rainbow by Tree KG