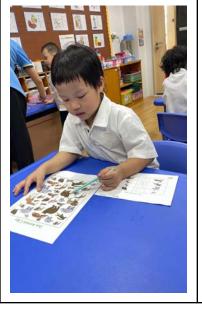

#### **SLO Assemblies**

During our SLO assembly last week, we presented awards to students who presented outstanding characteristics of being Responsible Global Citizens. It's important for young students to be responsible global citizens because it encourages understanding, empathy, promotes sustainability, and prepares them to be proactive young leaders in the world. We also presented students with Thai, Chinese, art, music, and PE certificates. The SLO assembly coincided with our non-uniform day. The theme of the day was Anime Day, and students had lots of fun dressing up as their favorite anime or cartoon characters. Our non-uniform days are always popular, and they play a key role in strengthening the sense of community within our school. <a href="ECE Assembly Photo">ECE Assembly Photo</a>

# **Dr. James Photos: ECE Assembly**