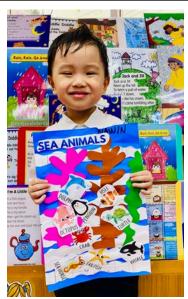

# Class: PK3B Teacher: Ms. Yin TA: Ms. Pim / Ms. Jaylee

Dear Parents,

We had a wonderful February with PK3B! Together, we learned about ocean animals and celebrated Valentine's Day. We shared adorable heart stickers with our friends, spreading love and joy. The most exciting part was 'fishing' in our classroom! What an amazing and fun month it has been!.