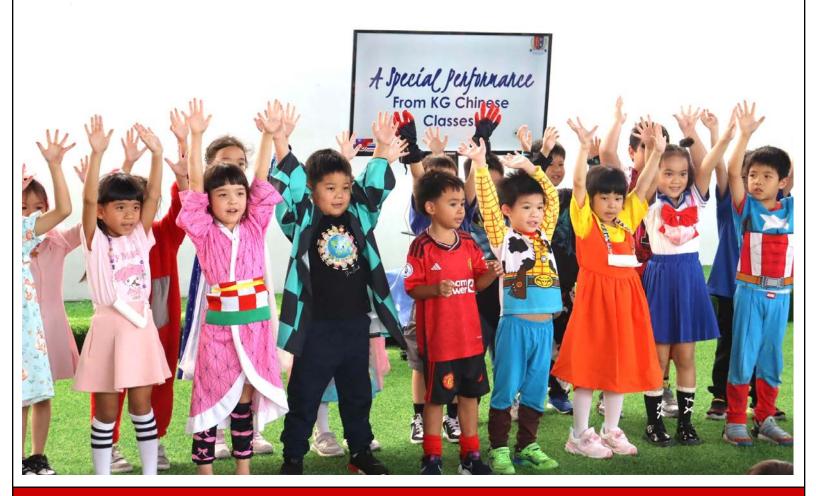

# This Week's Cover: ECE Assembly on Anime Day

#### **SLO Assemblies**

During our SLO assembly last week, we presented awards to students who presented outstanding characteristics of being Responsible Global Citizens. It's important for young students to be responsible global citizens because it encourages understanding, empathy, promotes sustainability, and prepares them to be proactive young leaders in the world. We also presented students with Thai, Chinese, art, music, and PE certificates. The SLO assembly coincided with our non-uniform day. The theme of the day was Anime Day, and students had lots of fun dressing up as their favorite anime or cartoon characters. Our non-uniform days are always popular, and they play a key role in strengthening the sense of community within our school. <a href="ECE Assembly Photo">ECE Assembly Photo</a>

# **Dr. James Photos: ECE Assembly**