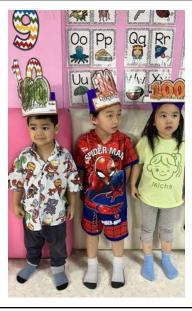

# This Week's Cover: ECE Assembly on Anime Day

#### **SLO Assemblies**

During our SLO assembly last week, we presented awards to students who presented outstanding characteristics of being Responsible Global Citizens. It's important for young students to be responsible global citizens because it encourages understanding, empathy, promotes sustainability, and prepares them to be proactive young leaders in the world. We also presented students with Thai, Chinese, art, music, and PE certificates. The SLO assembly coincided with our non-uniform day. The theme of the day was Anime Day, and students had lots of fun dressing up as their favorite anime or cartoon characters. Our non-uniform days are always popular, and they play a key role in strengthening the sense of community within our school. <a href="ECE Assembly Photo">ECE Assembly Photo</a>