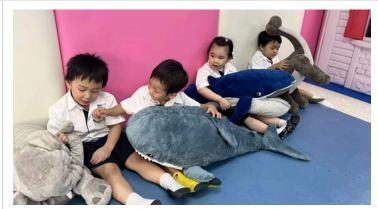

#### **SLO Assemblies**

During our SLO assembly last week, we presented awards to students who presented outstanding characteristics of being Responsible Global Citizens. It's important for young students to be responsible global citizens because it encourages understanding, empathy, promotes sustainability, and prepares them to be proactive young leaders in the world. We also presented students with Thai, Chinese, art, music, and PE certificates. The SLO assembly coincided with our non-uniform day. The theme of the day was Anime Day, and students had lots of fun dressing up as their favorite anime or cartoon characters. Our non-uniform days are always popular, and they play a key role in strengthening the sense of community within our school. <a href="ECE Assembly Photo">ECE Assembly Photo</a>

# **Dr. James Photos: ECE Assembly**