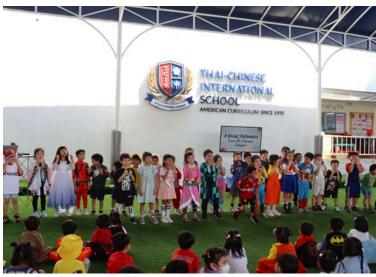

# This Week's Cover: ECE Assembly on Anime Day

#### **SLO Assemblies**

During our SLO assembly last week, we presented awards to students who presented outstanding characteristics of being Responsible Global Citizens. It's important for young students to be responsible global citizens because it encourages understanding, empathy, promotes sustainability, and prepares them to be proactive young leaders in the world. We also presented students with Thai, Chinese, art, music, and PE certificates. The SLO assembly coincided with our non-uniform day. The theme of the day was Anime Day, and students had lots of fun dressing up as their favorite anime or cartoon characters. Our non-uniform days are always popular, and they play a key role in strengthening the sense of community within our school. <a href="ECE Assembly Photo">ECE Assembly Photo</a>

# **Dr. James Photos: ECE Assembly**