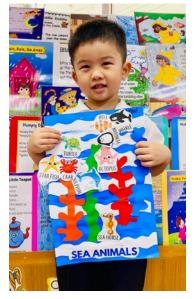

# Class: PK3B Teacher: Ms. Yin TA: Ms. Pim / Ms. Jaylee

Dear Parents,

We had a wonderful February with PK3B! Together, we learned about ocean animals and celebrated Valentine's Day. We shared adorable heart stickers with our friends, spreading love and joy. The most exciting part was 'fishing' in our classroom! What an amazing and fun month it has been!.