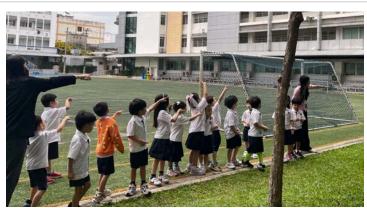

#### **SLO Assemblies**

During our SLO assembly last week, we presented awards to students who presented outstanding characteristics of being Responsible Global Citizens. It's important for young students to be responsible global citizens because it encourages understanding, empathy, promotes sustainability, and prepares them to be proactive young leaders in the world. We also presented students with Thai, Chinese, art, music, and PE certificates. The SLO assembly coincided with our non-uniform day. The theme of the day was Anime Day, and students had lots of fun dressing up as their favorite anime or cartoon characters. Our non-uniform days are always popular, and they play a key role in strengthening the sense of community within our school. <a href="ECE Assembly Photo">ECE Assembly Photo</a>