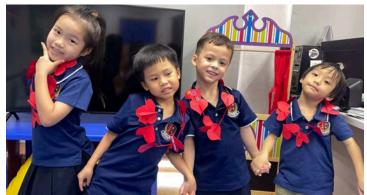

#### **SLO Assemblies**

During our SLO assembly last week, we presented awards to students who presented outstanding characteristics of being Responsible Global Citizens. It's important for young students to be responsible global citizens because it encourages understanding, empathy, promotes sustainability, and prepares them to be proactive young leaders in the world. We also presented students with Thai, Chinese, art, music, and PE certificates. The SLO assembly coincided with our non-uniform day. The theme of the day was Anime Day, and students had lots of fun dressing up as their favorite anime or cartoon characters. Our non-uniform days are always popular, and they play a key role in strengthening the sense of community within our school. <a href="ECE Assembly Photo">ECE Assembly Photo</a>

# **Dr. James Photos: ECE Assembly**