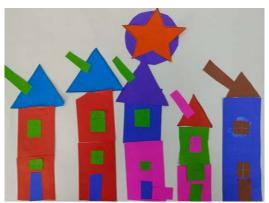

## Class: Art: Kru Cream TA: Ms. Nid

This month, kindergarten students have been learning about art through various materials for creative projects.

PK2 students created printmaking artwork by spraying paint on different objects, resulting in artistic patterns connected to the shapes and forms of those objects.

PK3 students learned to draw simple facial features and did an excellent job. This lesson encouraged them to observe and connect their observations to painting and drawing. PK4 students are in the process of exploring painting through a collage project on the topic of The Castle and the Sun inspired by Paul Klee. Their beautiful combination of shapes and paint is presented in the artwork below.

Lastly, KG students worked on a paper collage project using recycled paper from magazines. They tore the paper into small pieces and assembled them into new, beautiful images. All of our students enjoyed working and did very well, which made us very proud of them!

SprayPainting By PK2

Castle and the Sun by Avery PK4

Castle and the Sun by Emma PK4

Portrait by Jiao Xi PK3

Portrait by Pantone PK3

Portrait by Trin PK3

Portrait by Newton PK3

Rainbow by Tree KG