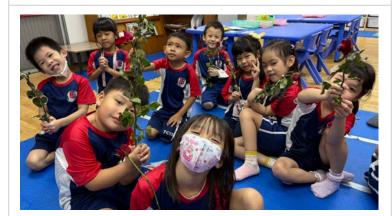

#### **SLO Assemblies**

During our SLO assembly last week, we presented awards to students who presented outstanding characteristics of being Responsible Global Citizens. It's important for young students to be responsible global citizens because it encourages understanding, empathy, promotes sustainability, and prepares them to be proactive young leaders in the world. We also presented students with Thai, Chinese, art, music, and PE certificates. The SLO assembly coincided with our non-uniform day. The theme of the day was Anime Day, and students had lots of fun dressing up as their favorite anime or cartoon characters. Our non-uniform days are always popular, and they play a key role in strengthening the sense of community within our school. <a href="ECE Assembly Photo">ECE Assembly Photo</a>