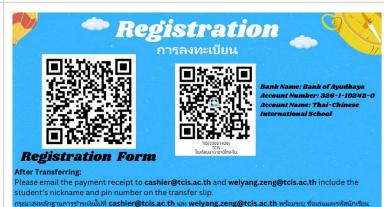

#### **TCIS Taiwan Chinese Language Study Tour**

We are excited to offer a Chinese Language Study Tour in Taiwan for students during the summer. The study tour was presented by **Mr. Tony** and **Mr. Morris** during last week's Parent Coffee Morning. The tour is available for students currently in grades 4 to 8. Please click on the links for detailed information. If you have any questions, please reach out to Mr. Morris at weiyang.zeng@tcis.ac.th.

Taiwan Chinese Language Student Tour PFD

Photos of the Taiwan Study Tour Photos in the newsletter