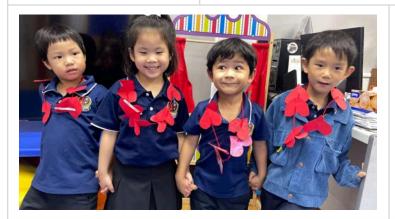

#### **SLO Assemblies**

During our SLO assembly last week, we presented awards to students who presented outstanding characteristics of being Responsible Global Citizens. It's important for young students to be responsible global citizens because it encourages understanding, empathy, promotes sustainability, and prepares them to be proactive young leaders in the world. We also presented students with Thai, Chinese, art, music, and PE certificates. The SLO assembly coincided with our non-uniform day. The theme of the day was Anime Day, and students had lots of fun dressing up as their favorite anime or cartoon characters. Our non-uniform days are always popular, and they play a key role in strengthening the sense of community within our school. <a href="ECE Assembly Photo">ECE Assembly Photo</a>

# **Dr. James Photos: ECE Assembly**