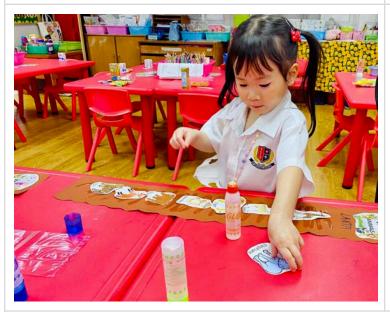

PK3 students learned to draw simple facial features and did an excellent job. This lesson encouraged them to observe and connect their observations to painting and drawing. PK4 students are in the process of exploring painting through a collage project on the topic of The Castle and the Sun inspired by Paul Klee. Their beautiful combination of shapes and paint is presented in the artwork below.

Lastly, KG students worked on a paper collage project using recycled paper from magazines. They tore the paper into small pieces and assembled them into new, beautiful images. All of our students enjoyed working and did very well, which made us very proud of them!