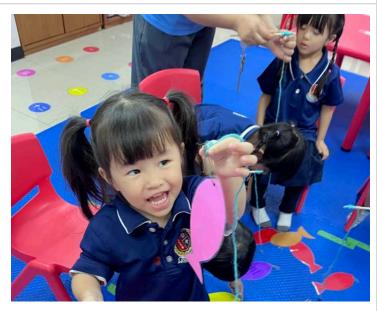

#### **SLO Assemblies**

During our SLO assembly last week, we presented awards to students who presented outstanding characteristics of being Responsible Global Citizens. It's important for young students to be responsible global citizens because it encourages understanding, empathy, promotes sustainability, and prepares them to be proactive young leaders in the world. We also presented students with Thai, Chinese, art, music, and PE certificates. The SLO assembly coincided with our non-uniform day. The theme of the day was Anime Day, and students had lots of fun dressing up as their favorite anime or cartoon characters. Our non-uniform days are always popular, and they play a key role in strengthening the sense of community within our school. <a href="ECE Assembly Photo">ECE Assembly Photo</a>

# **Dr. James Photos: ECE Assembly**