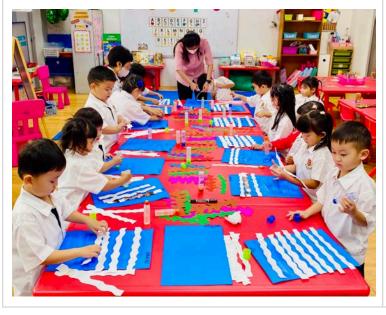

## Class: Art: Kru Cream TA: Ms. Nid

This month, kindergarten students have been learning about art through various materials for creative projects.

PK2 students created printmaking artwork by spraying paint on different objects, resulting in artistic patterns connected to the shapes and forms of those objects.

PK3 students learned to draw simple facial features and did an excellent job. This lesson encouraged them to observe and connect their observations to painting and drawing. PK4 students are in the process of exploring painting through a collage project on the topic of The Castle and the Sun inspired by Paul Klee. Their beautiful combination of shapes and paint is presented in the artwork below.

Lastly, KG students worked on a paper collage project using recycled paper from magazines. They tore the paper into small pieces and assembled them into new, beautiful images. All of our students enjoyed working and did very well, which made us very proud of them!