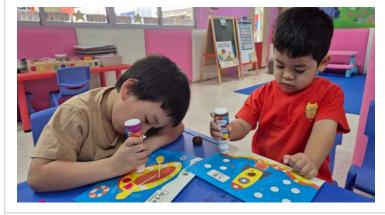

#### **SLO Assemblies**

During our SLO assembly last week, we presented awards to students who presented outstanding characteristics of being Responsible Global Citizens. It's important for young students to be responsible global citizens because it encourages understanding, empathy, promotes sustainability, and prepares them to be proactive young leaders in the world. We also presented students with Thai, Chinese, art, music, and PE certificates. The SLO assembly coincided with our non-uniform day. The theme of the day was Anime Day, and students had lots of fun dressing up as their favorite anime or cartoon characters. Our non-uniform days are always popular, and they play a key role in strengthening the sense of community within our school. <a href="ECE Assembly Photo">ECE Assembly Photo</a>

# **Dr. James Photos: ECE Assembly**