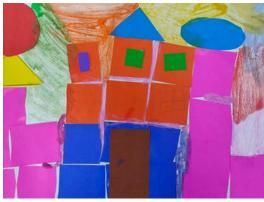

PK3 students learned to draw simple facial features and did an excellent job. This lesson encouraged them to observe and connect their observations to painting and drawing. PK4 students are in the process of exploring painting through a collage project on the topic of The Castle and the Sun inspired by Paul Klee. Their beautiful combination of shapes and paint is presented in the artwork below.

SprayPainting By PK2

Castle and the Sun by Avery PK4

Castle and the Sun by Emma PK4

Portrait by Jiao Xi PK3

Portrait by Pantone PK3

Portrait by Trin PK3

Portrait by Newton PK3

Rainbow by Tree KG