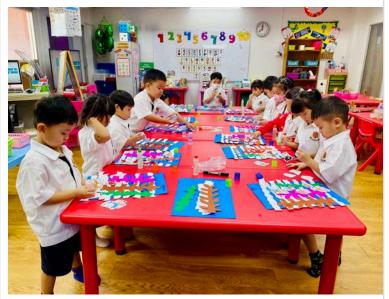

## Class: Art: Kru Cream TA: Ms. Nid

This month, kindergarten students have been learning about art through various materials for creative projects.

PK2 students created printmaking artwork by spraying paint on different objects, resulting in artistic patterns connected to the shapes and forms of those objects.

PK3 students learned to draw simple facial features and did an excellent job. This lesson encouraged them to observe and connect their observations to painting and drawing. PK4 students are in the process of exploring painting through a collage project on the topic of The Castle and the Sun inspired by Paul Klee. Their beautiful combination of shapes and paint is presented in the artwork below.

Lastly, KG students worked on a paper collage project using recycled paper from magazines. They tore the paper into small pieces and assembled them into new, beautiful images. All of our students enjoyed working and did very well, which made us very proud of them!