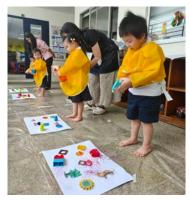

#### **SLO Assemblies**

During our SLO assembly last week, we presented awards to students who presented outstanding characteristics of being Responsible Global Citizens. It's important for young students to be responsible global citizens because it encourages understanding, empathy, promotes sustainability, and prepares them to be proactive young leaders in the world. We also presented students with Thai, Chinese, art, music, and PE certificates. The SLO assembly coincided with our non-uniform day. The theme of the day was Anime Day, and students had lots of fun dressing up as their favorite anime or cartoon characters. Our non-uniform days are always popular, and they play a key role in strengthening the sense of community within our school. <a href="ECE Assembly Photo">ECE Assembly Photo</a>

# **Dr. James Photos: ECE Assembly**