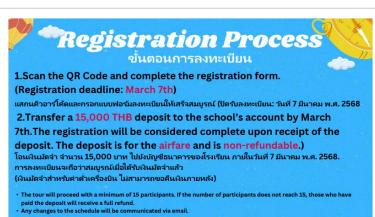

#### **TCIS Taiwan Chinese Language Study Tour**

We are excited to offer a Chinese Language Study Tour in Taiwan for students during the summer. The study tour was presented by **Mr. Tony** and **Mr. Morris** during last week's Parent Coffee Morning. The tour is available for students currently in grades 4 to 8. Please click on the links for detailed information. If you have any questions, please reach out to Mr. Morris at weiyang.zeng@tcis.ac.th.

Taiwan Chinese Language Student Tour PFD

Photos of the Taiwan Study Tour Photos in the newsletter