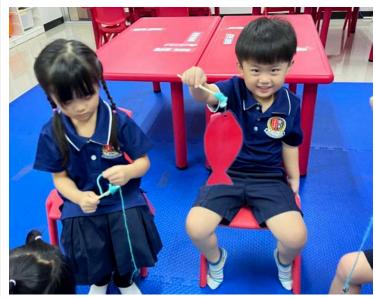

#### **SLO Assemblies**

During our SLO assembly last week, we presented awards to students who presented outstanding characteristics of being Responsible Global Citizens. It's important for young students to be responsible global citizens because it encourages understanding, empathy, promotes sustainability, and prepares them to be proactive young leaders in the world. We also presented students with Thai, Chinese, art, music, and PE certificates. The SLO assembly coincided with our non-uniform day. The theme of the day was Anime Day, and students had lots of fun dressing up as their favorite anime or cartoon characters. Our non-uniform days are always popular, and they play a key role in strengthening the sense of community within our school. <a href="ECE Assembly Photo">ECE Assembly Photo</a>

# **Dr. James Photos: ECE Assembly**