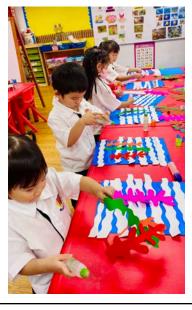

## Class: Art: Kru Cream TA: Ms. Nid

This month, kindergarten students have been learning about art through various materials for creative projects.

PK2 students created printmaking artwork by spraying paint on different objects, resulting in artistic patterns connected to the shapes and forms of those objects.

PK3 students learned to draw simple facial features and did an excellent job. This lesson encouraged them to observe and connect their observations to painting and drawing. PK4 students are in the process of exploring painting through a collage project on the topic of The Castle and the Sun inspired by Paul Klee. Their beautiful combination of shapes and paint is presented in the artwork below.

Lastly, KG students worked on a paper collage project using recycled paper from magazines. They tore the paper into small pieces and assembled them into new, beautiful images. All of our students enjoyed working and did very well, which made us very proud of them!

SprayPainting By PK2

Castle and the Sun by Avery PK4

Castle and the Sun by Emma PK4

Portrait by Jiao Xi PK3

Portrait by Pantone PK3

Portrait by Trin PK3

Portrait by Newton PK3

Rainbow by Tree KG