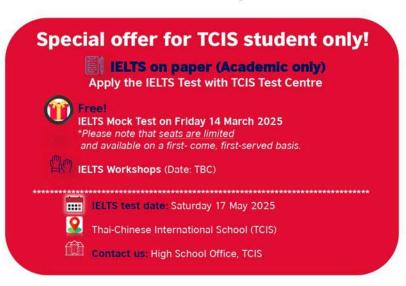

#### **IELTS Testing at TCIS**

I am excited to announce that TCIS is now an IELTS testing center. As an IELTS testing center, we are an officially recognized location by the British Council where our students can take the International English Language Testing System (IELTS) exam. Our school will provide a controlled environment for testing, ensuring that the exam is conducted according to international standards. Universities often look for acceptable IELTS exam results for students when applying to attend their universities. On **Saturday, May 17th, 2025**, we will offer free mock exams for students who register on a first-come, first-served basis. Please contact the high school office for more information.

We will also be hosting the IELTs testing on May 17th, 2025. The cost is 7,650 baht. There are only 25 spots available so you want to sign up immediately to ensure your child's place. Please contact Ms. Catt, Mr. Kevin or Kru Rung if you want to sign your child up.

## TCIS is Now an Official IELTS Testing Center

We are excited to announce that TCIS is now an official IELTS testing center. If you wish to register your child for our first testing session, please use the following link: <u>IELTS Registration</u>.