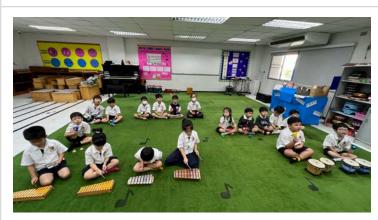

#### **ECE Assembly**

During our ECE assembly, we rewarded students who displayed exceptional characteristics of being Collaborative Workers. KG students also treated us with two energetic songs, including B-I-N-G-O. <u>ECE Assembly Photos</u>

# Class: Music: Ms. Rebekah

Dear Parents,

KG students explored a variety of instruments, including the xylophone, bongo drum, cymbals, shaker, and handbell. They had a fantastic time playing *Old MacDonald Had a Farm* together, learning how to blend different sounds into beautiful harmony. Through this fun experience, they discovered the joy of making music as a group, developing their listening skills, coordination, and creativity. It was a wonderful way to learn and play at the same time!