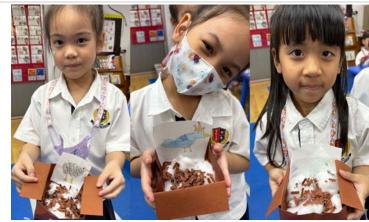

#### Grade 4 Science Event - Grade 4 Parents Invited

Grade-level parent-invited events began this year at TCIS, and at **2:00pm**, **on Friday**, **April 4th**, **2025**, the grade 4 **Science Behind Ice Cream** event will take place. Grade 4 parents are invited to attend. Science Behind Ice Cream Event Poster