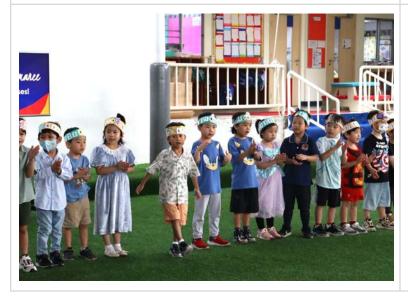

#### **ECE Assembly**

During our ECE assembly, we rewarded students who displayed exceptional characteristics of being Collaborative Workers. KG students also treated us with two energetic songs, including B-I-N-G-O. <u>ECE Assembly Photos</u>

## **Dr. James Photos: ECE Assembly**