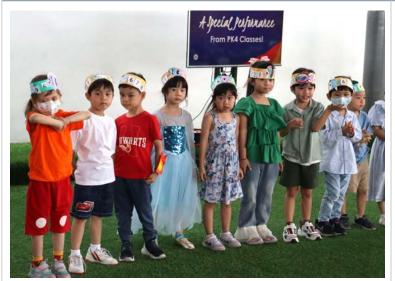

#### **ECE Assembly**

During our ECE assembly, we rewarded students who displayed exceptional characteristics of being Collaborative Workers. KG students also treated us with two energetic songs, including B-I-N-G-O. <u>ECE Assembly Photos</u>

## **Dr. James Photos: ECE Assembly**