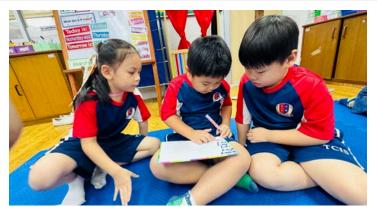

## Subbing In 2B

I was so impressed with 2B students when I subbed in their class on Friday! Amazing learners with Growth Mindsets!

Kind regards,

Dr. James james.cooke@tcis.ac.th