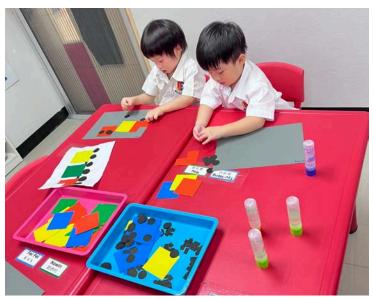

#### **ECE Assembly**

During our ECE assembly, we rewarded students who displayed exceptional characteristics of being Collaborative Workers. KG students also treated us with two energetic songs, including B-I-N-G-O. <u>ECE Assembly Photos</u>