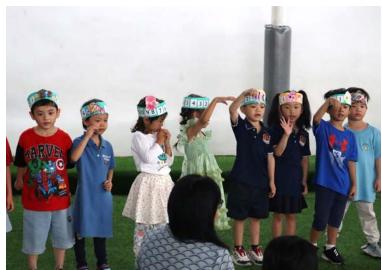

#### **ECE Assembly**

During our ECE assembly, we rewarded students who displayed exceptional characteristics of being Collaborative Workers. KG students also treated us with two energetic songs, including B-I-N-G-O. <u>ECE Assembly Photos</u>

## **Dr. James Photos: ECE Assembly**