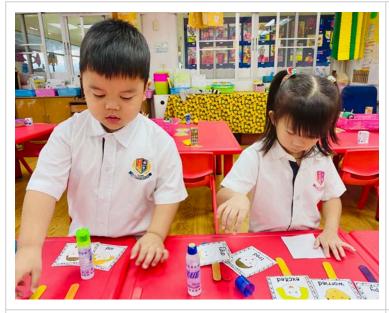

## Class: PK3A Teacher: Ms. Bell TA: Ms. Chan / Ms. Kikki

Dear Parents,

The PK3s had a fun and engaging time learning about different emotions this week. They explored feelings such as happy, sad, angry, surprised, and scared through stories, songs, and interactive activities. They especially loved the hands-on activity where they named different pictures of emotions, helping them better understand how each feeling looks. These activities encouraged the children to express themselves more confidently and recognize emotions in others. It was a joyful and meaningful week full of learning and expressive moments!