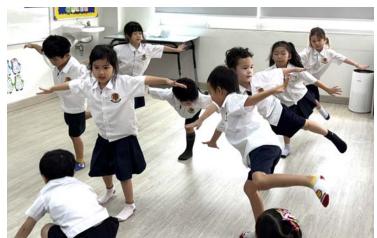

#### **ECE Assembly**

During our ECE assembly, we rewarded students who displayed exceptional characteristics of being Collaborative Workers. KG students also treated us with two energetic songs, including B-I-N-G-O. <u>ECE Assembly Photos</u>