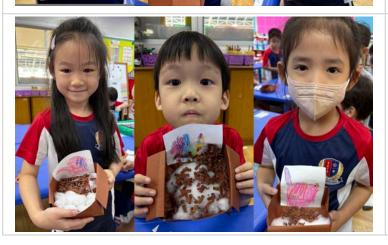

#### **ECE Art**

I am constantly amazed at the art that our young students create. Please take time to look at the expressive <u>Picasso Faces from PK3</u> and the vibrant <u>KG Flower Art Pictures</u>.

#### **ECE Assembly**

During our ECE assembly, we rewarded students who displayed exceptional characteristics of being Collaborative Workers. KG students also treated us with two energetic songs, including B-I-N-G-O. <u>ECE Assembly Photos</u>