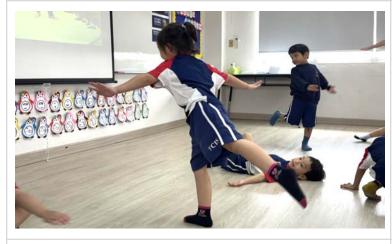

#### **ECE Assembly**

During our ECE assembly, we rewarded students who displayed exceptional characteristics of being Collaborative Workers. KG students also treated us with two energetic songs, including B-I-N-G-O. <u>ECE Assembly Photos</u>