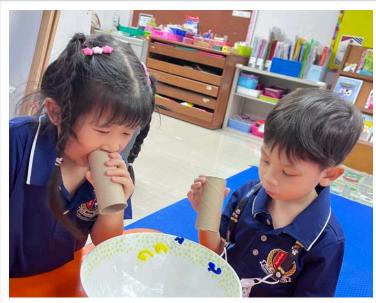

#### **ECE Assembly**

During our ECE assembly, we rewarded students who displayed exceptional characteristics of being Collaborative Workers. KG students also treated us with two energetic songs, including B-I-N-G-O. <u>ECE Assembly Photos</u>