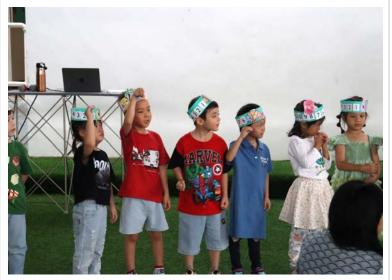

#### **ECE Assembly**

During our ECE assembly, we rewarded students who displayed exceptional characteristics of being Collaborative Workers. KG students also treated us with two energetic songs, including B-I-N-G-O. <u>ECE Assembly Photos</u>

## **Dr. James Photos: ECE Assembly**