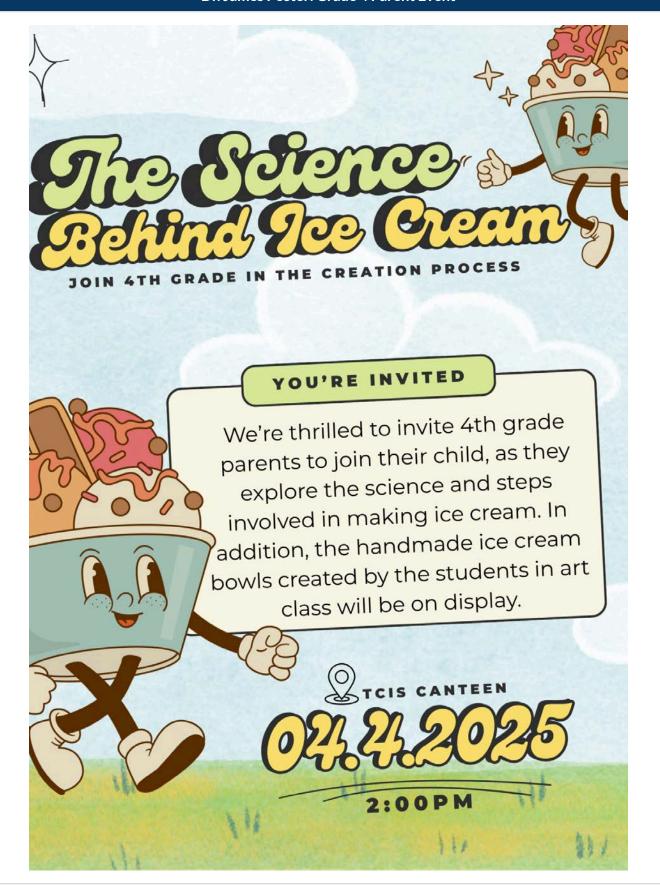

#### Grade 4 Science Event - Grade 4 Parents Invited

Grade-level parent-invited events began this year at TCIS, and at **2:00pm**, **on Friday**, **April 4th**, **2025**, the grade 4 **Science Behind Ice Cream** event will take place. Grade 4 parents are invited to attend. Science Behind Ice Cream Event Poster