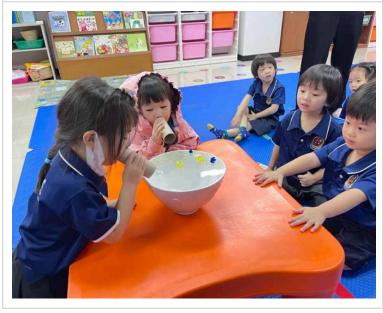

#### **ECE Assembly**

During our ECE assembly, we rewarded students who displayed exceptional characteristics of being Collaborative Workers. KG students also treated us with two energetic songs, including B-I-N-G-O. <u>ECE Assembly Photos</u>