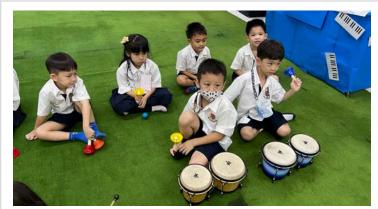

#### **ECE Assembly**

During our ECE assembly, we rewarded students who displayed exceptional characteristics of being Collaborative Workers. KG students also treated us with two energetic songs, including B-I-N-G-O. <u>ECE Assembly Photos</u>

# Class: Music: Ms. Rebekah

Dear Parents,

KG students explored a variety of instruments, including the xylophone, bongo drum, cymbals, shaker, and handbell. They had a fantastic time playing *Old MacDonald Had a Farm* together, learning how to blend different sounds into beautiful harmony. Through this fun experience, they discovered the joy of making music as a group, developing their listening skills, coordination, and creativity. It was a wonderful way to learn and play at the same time!