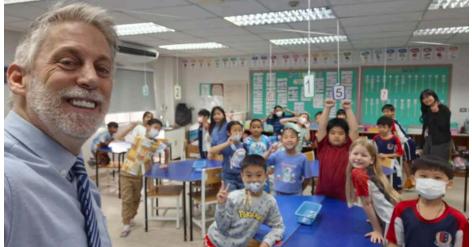

#### **ECE Assembly**

During our ECE assembly, we rewarded students who displayed exceptional characteristics of being Collaborative Workers. KG students also treated us with two energetic songs, including B-I-N-G-O. <u>ECE Assembly Photos</u>