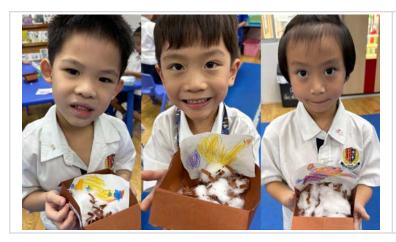

#### Grade 4 Science Event - Grade 4 Parents Invited

Grade-level parent-invited events began this year at TCIS, and at **2:00pm**, **on Friday**, **April 4th**, **2025**, the grade 4 **Science Behind Ice Cream** event will take place. Grade 4 parents are invited to attend. Science Behind Ice Cream Event Poster