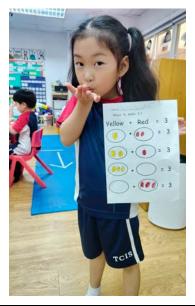

The children explored different ways to make 3 and 4 in math. In phonics, they learned how short vowel sounds can create different CVC words.

Way to go, PK4 students! Keep up the great work!