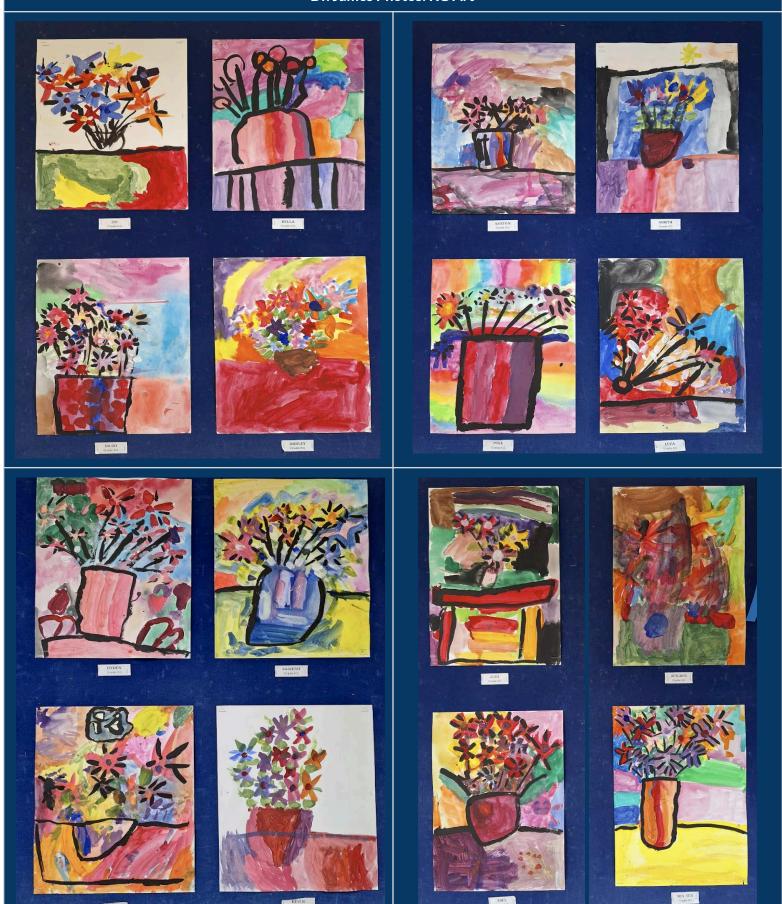

#### **ECE Art**

I am constantly amazed at the art that our young students create. Please take time to look at the expressive <u>Picasso Faces from PK3</u> and the vibrant <u>KG Flower Art Pictures</u>.