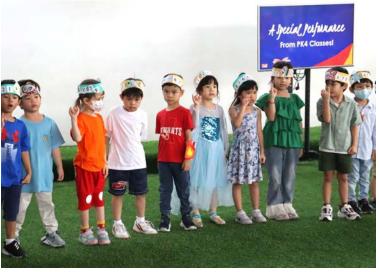

#### **ECE Assembly**

During our ECE assembly, we rewarded students who displayed exceptional characteristics of being Collaborative Workers. KG students also treated us with two energetic songs, including B-I-N-G-O. <u>ECE Assembly Photos</u>

## **Dr. James Photos: ECE Assembly**