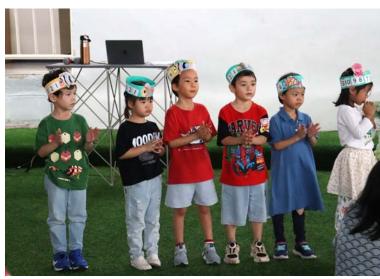

#### **ECE Assembly**

During our ECE assembly, we rewarded students who displayed exceptional characteristics of being Collaborative Workers. KG students also treated us with two energetic songs, including B-I-N-G-O. <u>ECE Assembly Photos</u>

## **Dr. James Photos: ECE Assembly**