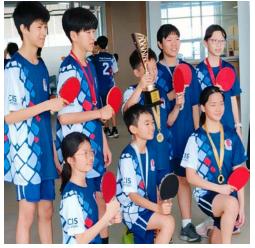

#### **G7U Ping-Pong**

Last Tuesday, our G7U Ping-Pong team showed everyone just how dominant the Wolves can be, absolutely *sweeping* the competition! The Wolves claimed 1st place as a team, and the individual results were nothing short of spectacular.

- Girls' Team: The girls' team finished in 1st, 2nd, 3rd, and 4th place, taking home all the possible medals! A perfect clean sweep for the Wolves.
- Boys' Team: Similarly, the boys' team had a *complete sweep* as well, with finishes in 1st, 2nd, and 3rd place. Another set of dominating performances from the Wolves!

A huge congratulations to Grade 6 Justin and Grade 6 Lisa, who claimed 1st place in their respective divisions. Your hard work and dedication truly paid off!