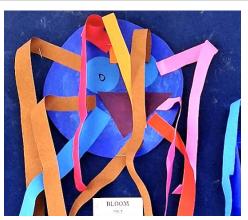

#### **ECE Art**

I am constantly amazed at the art that our young students create. Please take time to look at the expressive <u>Picasso Faces from PK3</u> and the vibrant <u>KG Flower Art Pictures</u>.

## Dr. James: Picasso Art