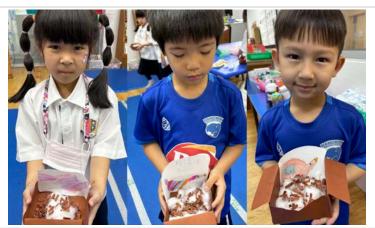

#### Grade 4 Science Event - Grade 4 Parents Invited

Grade-level parent-invited events began this year at TCIS, and at **2:00pm**, **on Friday**, **April 4th**, **2025**, the grade 4 **Science Behind Ice Cream** event will take place. Grade 4 parents are invited to attend. Science Behind Ice Cream Event Poster