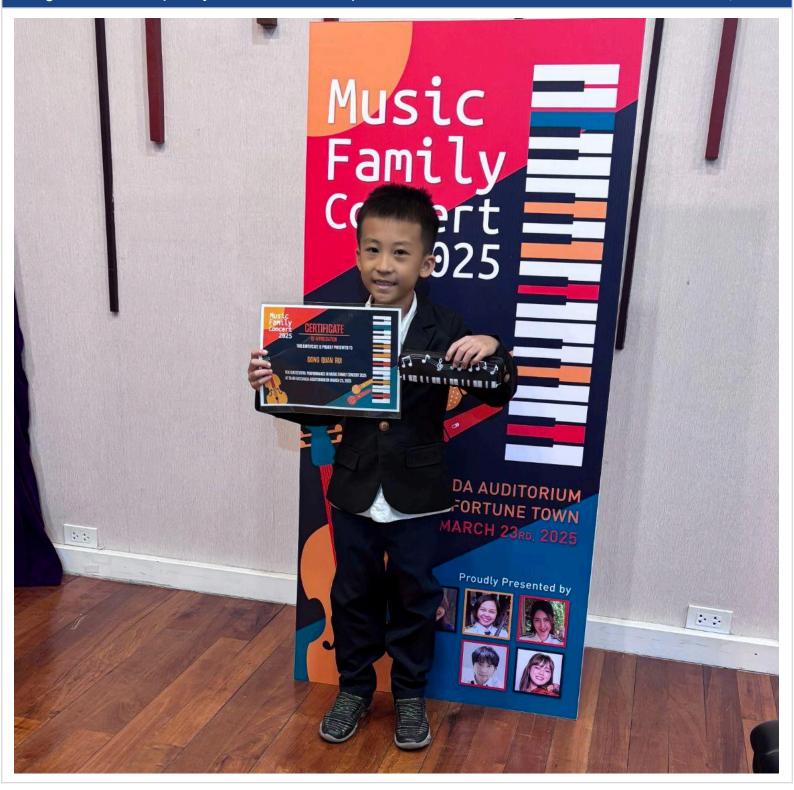

## Student's Special Achievements Section: Ray

Congratulations to Ray: He joined the Music Family Concert 2025 at Siam Ratchada Auditorium on March 23, 2025.