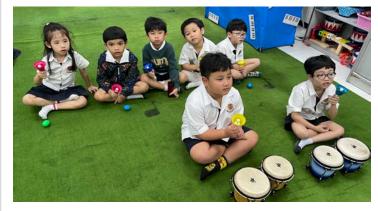

# Class: Music: Ms. Rebekah

Dear Parents,

KG students explored a variety of instruments, including the xylophone, bongo drum, cymbals, shaker, and handbell. They had a fantastic time playing *Old MacDonald Had a Farm* together, learning how to blend different sounds into beautiful harmony. Through this fun experience, they discovered the joy of making music as a group, developing their listening skills, coordination, and creativity. It was a wonderful way to learn and play at the same time!