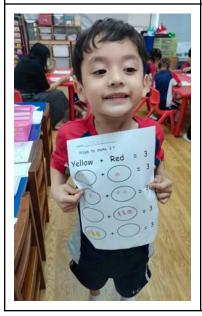

The children explored different ways to make 3 and 4 in math. In phonics, they learned how short vowel sounds can create different CVC words.

Way to go, PK4 students! Keep up the great work!