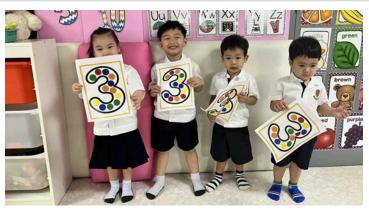

#### **ECE Assembly**

During our ECE assembly, we rewarded students who displayed exceptional characteristics of being Collaborative Workers. KG students also treated us with two energetic songs, including B-I-N-G-O. <u>ECE Assembly Photos</u>