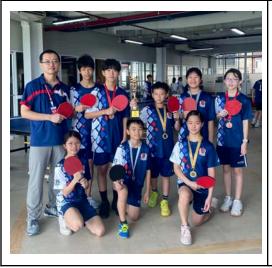

#### **G7U Ping-Pong**

Last Tuesday, our G7U Ping-Pong team showed everyone just how dominant the Wolves can be, absolutely *sweeping* the competition! The Wolves claimed 1st place as a team, and the individual results were nothing short of spectacular.

- Girls' Team: The girls' team finished in 1st, 2nd, 3rd, and 4th place, taking home all the possible medals! A perfect clean sweep for the Wolves.
- Boys' Team: Similarly, the boys' team had a *complete sweep* as well, with finishes in 1st, 2nd, and 3rd place. Another set of dominating performances from the Wolves!

A huge congratulations to Grade 6 Justin and Grade 6 Lisa, who claimed 1st place in their respective divisions. Your hard work and dedication truly paid off!