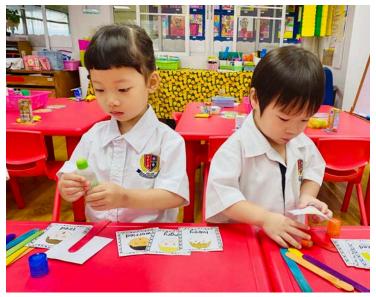

## Class: PK3A Teacher: Ms. Bell TA: Ms. Chan / Ms. Kikki

Dear Parents,

The PK3s had a fun and engaging time learning about different emotions this week. They explored feelings such as happy, sad, angry, surprised, and scared through stories, songs, and interactive activities. They especially loved the hands-on activity where they named different pictures of emotions, helping them better understand how each feeling looks. These activities encouraged the children to express themselves more confidently and recognize emotions in others. It was a joyful and meaningful week full of learning and expressive moments!