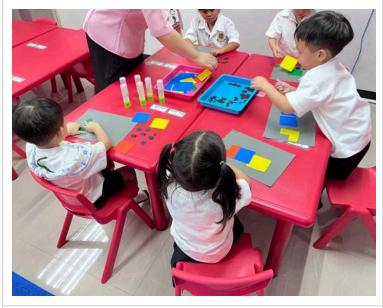

#### **ECE Assembly**

During our ECE assembly, we rewarded students who displayed exceptional characteristics of being Collaborative Workers. KG students also treated us with two energetic songs, including B-I-N-G-O. <u>ECE Assembly Photos</u>