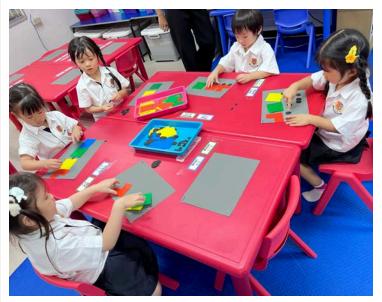

#### **ECE Assembly**

During our ECE assembly, we rewarded students who displayed exceptional characteristics of being Collaborative Workers. KG students also treated us with two energetic songs, including B-I-N-G-O. <u>ECE Assembly Photos</u>