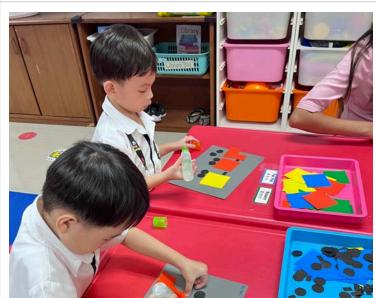

#### **ECE Assembly**

During our ECE assembly, we rewarded students who displayed exceptional characteristics of being Collaborative Workers. KG students also treated us with two energetic songs, including B-I-N-G-O. <u>ECE Assembly Photos</u>