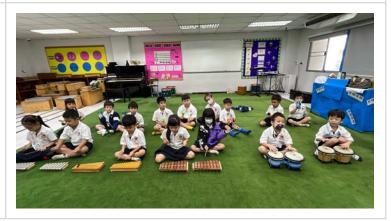

# Class: Music: Ms. Rebekah

Dear Parents,

KG students explored a variety of instruments, including the xylophone, bongo drum, cymbals, shaker, and handbell. They had a fantastic time playing *Old MacDonald Had a Farm* together, learning how to blend different sounds into beautiful harmony. Through this fun experience, they discovered the joy of making music as a group, developing their listening skills, coordination, and creativity. It was a wonderful way to learn and play at the same time!