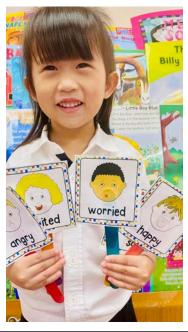

## Class: PK3A Teacher: Ms. Bell TA: Ms. Chan / Ms. Kikki

Dear Parents,

The PK3s had a fun and engaging time learning about different emotions this week. They explored feelings such as happy, sad, angry, surprised, and scared through stories, songs, and interactive activities. They especially loved the hands-on activity where they named different pictures of emotions, helping them better understand how each feeling looks. These activities encouraged the children to express themselves more confidently and recognize emotions in others. It was a joyful and meaningful week full of learning and expressive moments!