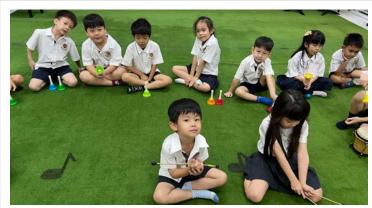

#### **ECE Assembly**

During our ECE assembly, we rewarded students who displayed exceptional characteristics of being Collaborative Workers. KG students also treated us with two energetic songs, including B-I-N-G-O. <u>ECE Assembly Photos</u>

# Class: Music: Ms. Rebekah

Dear Parents,

KG students explored a variety of instruments, including the xylophone, bongo drum, cymbals, shaker, and handbell. They had a fantastic time playing *Old MacDonald Had a Farm* together, learning how to blend different sounds into beautiful harmony. Through this fun experience, they discovered the joy of making music as a group, developing their listening skills, coordination, and creativity. It was a wonderful way to learn and play at the same time!