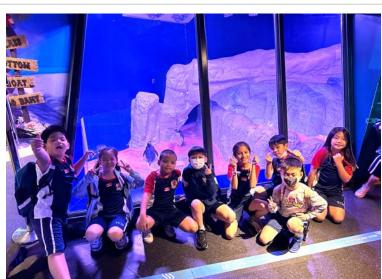

## Field Trip - Grade 1 & 2

Our field trips have been a great way for us to enhance students' learning, and the grade 1 and grade 2 field trip to **Sea Life** was a great success. Every student and staff member I spoke with said they had a wonderful learning experience. **Field Trip Photos** 