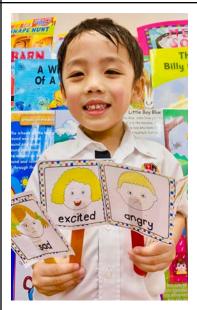

## Class: PK3A Teacher: Ms. Bell TA: Ms. Chan / Ms. Kikki

Dear Parents,

The PK3s had a fun and engaging time learning about different emotions this week. They explored feelings such as happy, sad, angry, surprised, and scared through stories, songs, and interactive activities. They especially loved the hands-on activity where they named different pictures of emotions, helping them better understand how each feeling looks. These activities encouraged the children to express themselves more confidently and recognize emotions in others. It was a joyful and meaningful week full of learning and expressive moments!