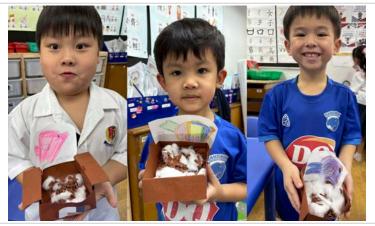

#### Grade 4 Science Event - Grade 4 Parents Invited

Grade-level parent-invited events began this year at TCIS, and at **2:00pm**, **on Friday**, **April 4th**, **2025**, the grade 4 **Science Behind Ice Cream** event will take place. Grade 4 parents are invited to attend. Science Behind Ice Cream Event Poster