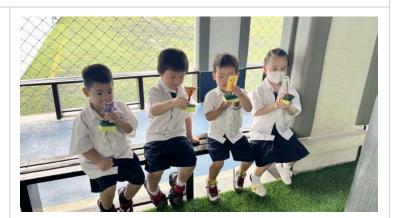

#### **ECE Assembly**

During our ECE assembly, we rewarded students who displayed exceptional characteristics of being Collaborative Workers. KG students also treated us with two energetic songs, including B-I-N-G-O. <u>ECE Assembly Photos</u>