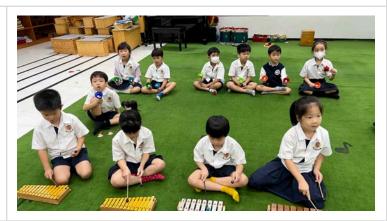

#### **ECE Assembly**

During our ECE assembly, we rewarded students who displayed exceptional characteristics of being Collaborative Workers. KG students also treated us with two energetic songs, including B-I-N-G-O. <u>ECE Assembly Photos</u>

# Class: Music: Ms. Rebekah

Dear Parents,

KG students explored a variety of instruments, including the xylophone, bongo drum, cymbals, shaker, and handbell. They had a fantastic time playing *Old MacDonald Had a Farm* together, learning how to blend different sounds into beautiful harmony. Through this fun experience, they discovered the joy of making music as a group, developing their listening skills, coordination, and creativity. It was a wonderful way to learn and play at the same time!