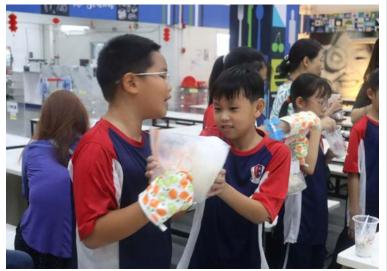

#### **Grade 4 Parent Ice Cream Event**

The grade level parent-invited events are a way for us to encourage parent involvement in their childrens' learning journeys. Thank you to everyone involved in making the Grade 4 Science Behind Ice Cream event a success. Special thanks to **Kru Cream**, **Ms. Emily**, **Mr. David**, **Ms. Ben**, **Ms. Sorn**, and **Ms. Da** for all their work organizing the occasion. Thank you to **Ms. Pym** for supplying the tasty egg waffle treats. And, of course, thank you to all the parents who attended. We couldn't do it without your support. Grade 4 Ice Cream Science Photos