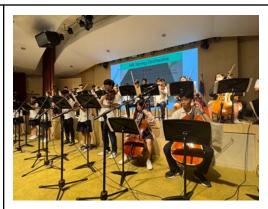

And finally, a special shout-out to Dr. Li-Chou and our amazing Middle School and High School Strings and Choir students for such a beautiful and inspiring performance this week. Your hard work and talent truly moved us all—thank you for sharing your music with the TCIS community!

#### Mr. Kevin's Message

Dear TCIS Parents,

It has been an exciting week in the High School as we had a terrific concert organized by Dr. Li-Chou. It is always great to see our student musicians showcase their talent. I know the audience enjoyed the performance and it is always nice when parents get the opportunity to share in the experience.