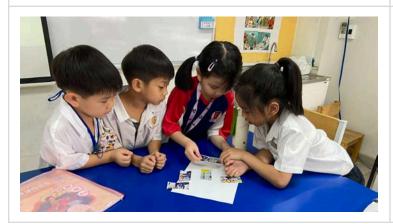

#### **Grade 4 Parent Ice Cream Event**

The grade level parent-invited events are a way for us to encourage parent involvement in their childrens' learning journeys. Thank you to everyone involved in making the Grade 4 Science Behind Ice Cream event a success. Special thanks to **Kru Cream**, **Ms. Emily**, **Mr. David**, **Ms. Ben**, **Ms. Sorn**, and **Ms. Da** for all their work organizing the occasion. Thank you to **Ms. Pym** for supplying the tasty egg waffle treats. And, of course, thank you to all the parents who attended. We couldn't do it without your support. Grade 4 Ice Cream Science Photos