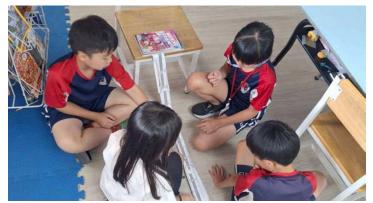

#### **Grade 4 Parent Ice Cream Event**

The grade level parent-invited events are a way for us to encourage parent involvement in their childrens' learning journeys. Thank you to everyone involved in making the Grade 4 Science Behind Ice Cream event a success. Special thanks to **Kru Cream**, **Ms. Emily**, **Mr. David**, **Ms. Ben**, **Ms. Sorn**, and **Ms. Da** for all their work organizing the occasion. Thank you to **Ms. Pym** for supplying the tasty egg waffle treats. And, of course, thank you to all the parents who attended. We couldn't do it without your support. Grade 4 Ice Cream Science Photos