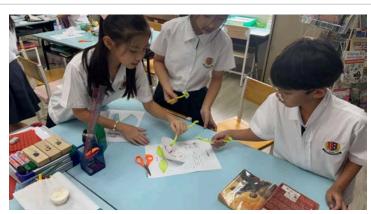

#### **Grade 4 Parent Ice Cream Event**

The grade level parent-invited events are a way for us to encourage parent involvement in their childrens' learning journeys. Thank you to everyone involved in making the Grade 4 Science Behind Ice Cream event a success. Special thanks to **Kru Cream**, **Ms. Emily**, **Mr. David**, **Ms. Ben**, **Ms. Sorn**, and **Ms. Da** for all their work organizing the occasion. Thank you to **Ms. Pym** for supplying the tasty egg waffle treats. And, of course, thank you to all the parents who attended. We couldn't do it without your support. Grade 4 Ice Cream Science Photos