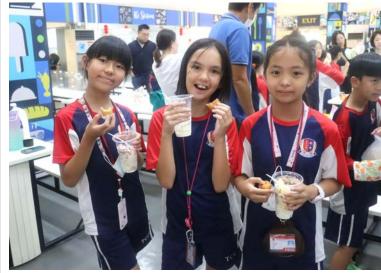

#### **Grade 4 Parent Ice Cream Event**

The grade level parent-invited events are a way for us to encourage parent involvement in their childrens' learning journeys. Thank you to everyone involved in making the Grade 4 Science Behind Ice Cream event a success. Special thanks to **Kru Cream**, **Ms. Emily**, **Mr. David**, **Ms. Ben**, **Ms. Sorn**, and **Ms. Da** for all their work organizing the occasion. Thank you to **Ms. Pym** for supplying the tasty egg waffle treats. And, of course, thank you to all the parents who attended. We couldn't do it without your support. Grade 4 Ice Cream Science Photos