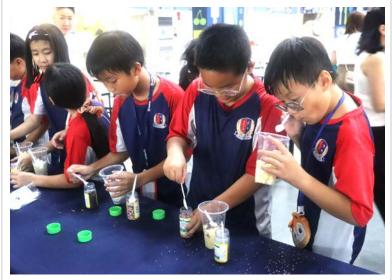

#### **Grade 4 Parent Ice Cream Event**

The grade level parent-invited events are a way for us to encourage parent involvement in their childrens' learning journeys. Thank you to everyone involved in making the Grade 4 Science Behind Ice Cream event a success. Special thanks to **Kru Cream**, **Ms. Emily**, **Mr. David**, **Ms. Ben**, **Ms. Sorn**, and **Ms. Da** for all their work organizing the occasion. Thank you to **Ms. Pym** for supplying the tasty egg waffle treats. And, of course, thank you to all the parents who attended. We couldn't do it without your support. Grade 4 Ice Cream Science Photos