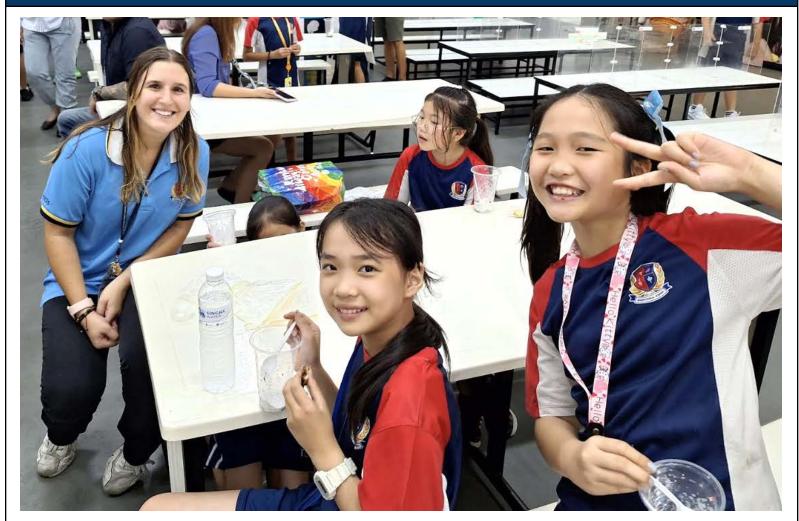

#### **Grade 4 Parent Ice Cream Event**

The grade level parent-invited events are a way for us to encourage parent involvement in their childrens' learning journeys. Thank you to everyone involved in making the Grade 4 Science Behind Ice Cream event a success. Special thanks to **Kru Cream**, **Ms. Emily**, **Mr. David**, **Ms. Ben**, **Ms. Sorn**, and **Ms. Da** for all their work organizing the occasion. Thank you to **Ms. Pym** for supplying the tasty egg waffle treats. And, of course, thank you to all the parents who attended. We couldn't do it without your support. Grade 4 Ice Cream Science Photos