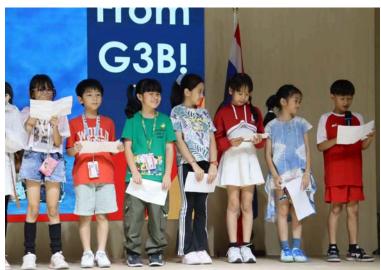

#### **Elementary Assembly**

During our elementary assembly, we rewarded students who displayed exceptional characteristics of being Collaborative Workers. Grade 3B students also treated us to their ideas on how to improve the school. I think that at least a few of their ideas may happen! <u>Elementary Assembly Photos</u>