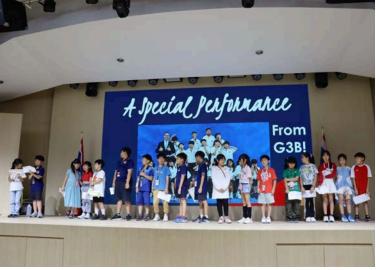

#### **Elementary Assembly**

During our elementary assembly, we rewarded students who displayed exceptional characteristics of being Collaborative Workers. Grade 3B students also treated us to their ideas on how to improve the school. I think that at least a few of their ideas may happen! <u>Elementary Assembly Photos</u>