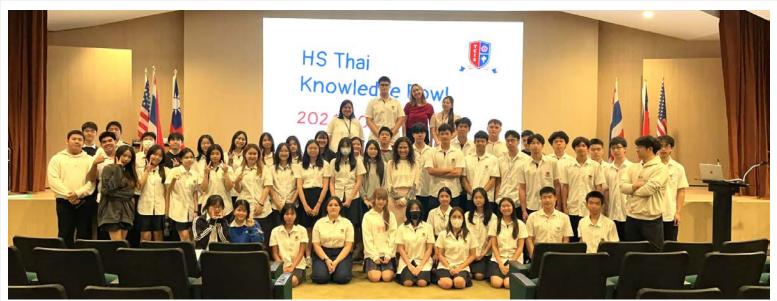

#### Thai Knowledge Bowl Awards

During last week's assembly, we presented awards to the winners of our Thai Knowledge Bowl. It was delightful to see the excitement on students' faces when they were called up to receive their awards. Thai Knowledge Bowl Photos

#### Kru Rung's Photos: Thai Knowledge Bowl