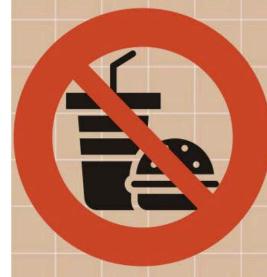

#### **Important Reminders**

Please read the important reminders about no food deliveries and acceptable football-related footwear. Important Reminders

Kind regards,

Dr. James james.cooke@tcis.ac.th

## NO FOOD DELIVERIES TO CAMPUS

- A REMINDER THAT FOOD DELIVERIES ARE NOT ALLOWED ON CAMPUS.
- IF A STUDENT HAS A BIRTHDAY, THEN THE CUPCAKES OR FOOD MUST ARRIVE WITH THE STUDENT IN THE MORNING.
- DELIVERIES WILL NOT BE ACCEPTED AT THE SCHOOL.
- TEACHERS AND STAFF ARE NOT PERMITTED TO ACCEPT ANY DELIVERIES ON BEHALF OF PARENTS OR STUDENTS DURING THE SCHOOL DAY.