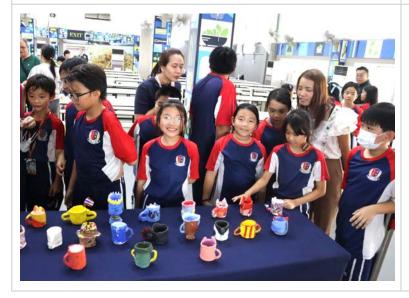

#### **Grade 4 Parent Ice Cream Event**

The grade level parent-invited events are a way for us to encourage parent involvement in their childrens' learning journeys. Thank you to everyone involved in making the Grade 4 Science Behind Ice Cream event a success. Special thanks to **Kru Cream**, **Ms. Emily**, **Mr. David**, **Ms. Ben**, **Ms. Sorn**, and **Ms. Da** for all their work organizing the occasion. Thank you to **Ms. Pym** for supplying the tasty egg waffle treats. And, of course, thank you to all the parents who attended. We couldn't do it without your support. Grade 4 Ice Cream Science Photos