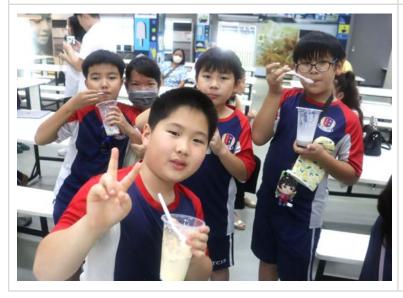

#### **Grade 4 Parent Ice Cream Event**

The grade level parent-invited events are a way for us to encourage parent involvement in their childrens' learning journeys. Thank you to everyone involved in making the Grade 4 Science Behind Ice Cream event a success. Special thanks to **Kru Cream**, **Ms. Emily**, **Mr. David**, **Ms. Ben**, **Ms. Sorn**, and **Ms. Da** for all their work organizing the occasion. Thank you to **Ms. Pym** for supplying the tasty egg waffle treats. And, of course, thank you to all the parents who attended. We couldn't do it without your support. Grade 4 Ice Cream Science Photos