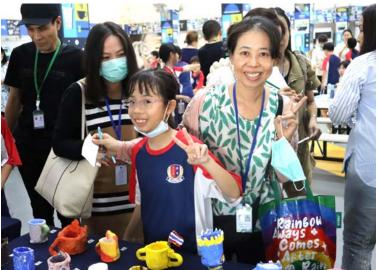

#### **Grade 4 Parent Ice Cream Event**

The grade level parent-invited events are a way for us to encourage parent involvement in their childrens' learning journeys. Thank you to everyone involved in making the Grade 4 Science Behind Ice Cream event a success. Special thanks to **Kru Cream**, **Ms. Emily**, **Mr. David**, **Ms. Ben**, **Ms. Sorn**, and **Ms. Da** for all their work organizing the occasion. Thank you to **Ms. Pym** for supplying the tasty egg waffle treats. And, of course, thank you to all the parents who attended. We couldn't do it without your support. Grade 4 Ice Cream Science Photos