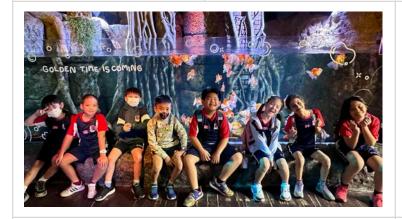

## Class: 1A Teacher: Mr. Thomas TA: Ms. Toon

Dear Parents,

On Friday, March 21st, our first and second graders took an exciting field trip to Sea Life! Leading up to the big day, we explored ocean life through nonfiction reading and ocean conservation through opinion writing in class. Seeing these incredible creatures up close at the aquarium made our learning even more meaningful. Check out some photos below of the amazing experience we had!

## Class: 2A Teacher: Ms. Brianna TA: Ms. Wann

Dear Parents,

On Friday, March 21st Grades 1-2 embarked on a fantastic Field Trip to Sea Life! That week leading up to the big day, we explored oceans, oceanography, coral reefs, and sea animals! Then, we had a great time getting to see sea and water animals up close at the aquarium! Check out some of the photos below of all the fun we had!