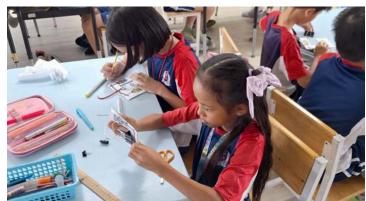

#### **Grade 4 Parent Ice Cream Event**

The grade level parent-invited events are a way for us to encourage parent involvement in their childrens' learning journeys. Thank you to everyone involved in making the Grade 4 Science Behind Ice Cream event a success. Special thanks to **Kru Cream**, **Ms. Emily**, **Mr. David**, **Ms. Ben**, **Ms. Sorn**, and **Ms. Da** for all their work organizing the occasion. Thank you to **Ms. Pym** for supplying the tasty egg waffle treats. And, of course, thank you to all the parents who attended. We couldn't do it without your support. Grade 4 Ice Cream Science Photos