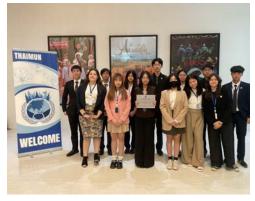

Our Model United Nations (MUN) Team recently had the opportunity to participate in THAIMUN. We are proud of Shera in grade 12 as she represented TCIS well at Brighton College where she received Honorable Mention for Best Delegate at the conference.