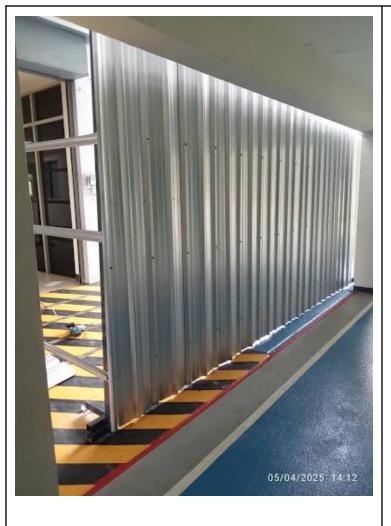

Meanwhile, exciting progress is underway for our Early Childhood Education (ECE) program. Construction on the new mock-up classroom has begun. To ensure the highest level of student safety, our contractor is erecting a protective wall around the site. All high-noise work is scheduled

for the upcoming school holiday, while only low-noise tasks will take place during regular school days to minimize disruption to learning.

Regards,

Ms. Apple Business Manager