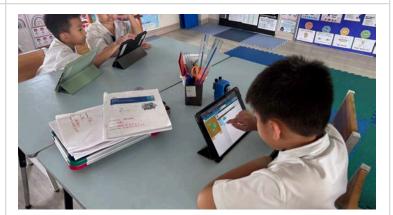

#### **Grade 4 Parent Ice Cream Event**

The grade level parent-invited events are a way for us to encourage parent involvement in their childrens' learning journeys. Thank you to everyone involved in making the Grade 4 Science Behind Ice Cream event a success. Special thanks to **Kru Cream**, **Ms. Emily**, **Mr. David**, **Ms. Ben**, **Ms. Sorn**, and **Ms. Da** for all their work organizing the occasion. Thank you to **Ms. Pym** for supplying the tasty egg waffle treats. And, of course, thank you to all the parents who attended. We couldn't do it without your support. Grade 4 Ice Cream Science Photos