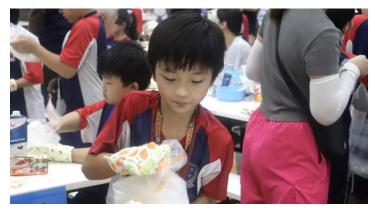

#### **Grade 4 Parent Ice Cream Event**

The grade level parent-invited events are a way for us to encourage parent involvement in their childrens' learning journeys. Thank you to everyone involved in making the Grade 4 Science Behind Ice Cream event a success. Special thanks to **Kru Cream**, **Ms. Emily**, **Mr. David**, **Ms. Ben**, **Ms. Sorn**, and **Ms. Da** for all their work organizing the occasion. Thank you to **Ms. Pym** for supplying the tasty egg waffle treats. And, of course, thank you to all the parents who attended. We couldn't do it without your support. Grade 4 Ice Cream Science Photos