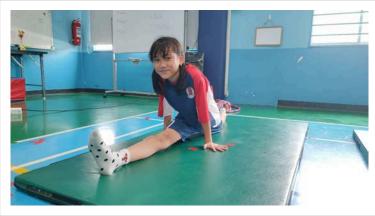

## Class: PE: Mr. Bradley TA: Mr. Somsak

Dear Parents,

Recently we have concluded our Gymnastics unit. The students had a blast learning how to move their body through space and develop control. This unit saw them learn how to move like an animal and create their own animal movement. They learned how to roll and started working towards cartwheels. Students also learned how to balance with stillness and extension either by themselves or with the help of a partner. One of the highlights for the students was learning how to jump and land while performing basic tricks in the air. Grade 3 and 4 students finished off the unit by planning and performing a group gymnastic routine that showcased everything they learned!