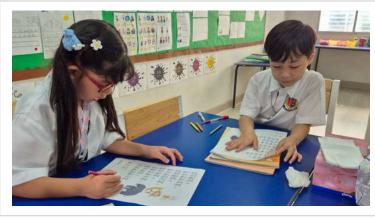

#### **Grade 4 Parent Ice Cream Event**

The grade level parent-invited events are a way for us to encourage parent involvement in their childrens' learning journeys. Thank you to everyone involved in making the Grade 4 Science Behind Ice Cream event a success. Special thanks to **Kru Cream**, **Ms. Emily**, **Mr. David**, **Ms. Ben**, **Ms. Sorn**, and **Ms. Da** for all their work organizing the occasion. Thank you to **Ms. Pym** for supplying the tasty egg waffle treats. And, of course, thank you to all the parents who attended. We couldn't do it without your support. Grade 4 Ice Cream Science Photos