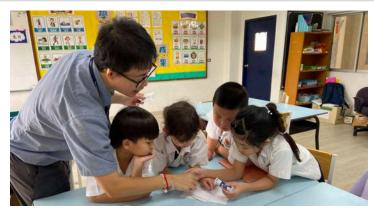

#### **Grade 4 Parent Ice Cream Event**

The grade level parent-invited events are a way for us to encourage parent involvement in their childrens' learning journeys. Thank you to everyone involved in making the Grade 4 Science Behind Ice Cream event a success. Special thanks to **Kru Cream**, **Ms. Emily**, **Mr. David**, **Ms. Ben**, **Ms. Sorn**, and **Ms. Da** for all their work organizing the occasion. Thank you to **Ms. Pym** for supplying the tasty egg waffle treats. And, of course, thank you to all the parents who attended. We couldn't do it without your support. Grade 4 Ice Cream Science Photos