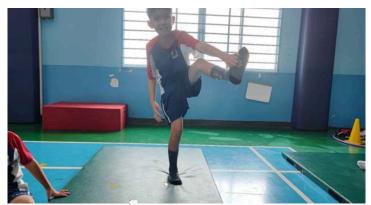

## Class: PE: Mr. Bradley TA: Mr. Somsak

Dear Parents,

Recently we have concluded our Gymnastics unit. The students had a blast learning how to move their body through space and develop control. This unit saw them learn how to move like an animal and create their own animal movement. They learned how to roll and started working towards cartwheels. Students also learned how to balance with stillness and extension either by themselves or with the help of a partner. One of the highlights for the students was learning how to jump and land while performing basic tricks in the air. Grade 3 and 4 students finished off the unit by planning and performing a group gymnastic routine that showcased everything they learned!