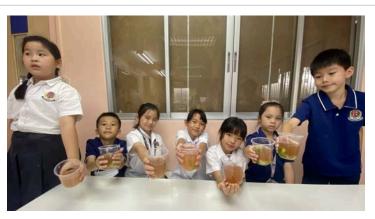

#### **Grade 4 Parent Ice Cream Event**

The grade level parent-invited events are a way for us to encourage parent involvement in their childrens' learning journeys. Thank you to everyone involved in making the Grade 4 Science Behind Ice Cream event a success. Special thanks to **Kru Cream**, **Ms. Emily**, **Mr. David**, **Ms. Ben**, **Ms. Sorn**, and **Ms. Da** for all their work organizing the occasion. Thank you to **Ms. Pym** for supplying the tasty egg waffle treats. And, of course, thank you to all the parents who attended. We couldn't do it without your support. Grade 4 Ice Cream Science Photos