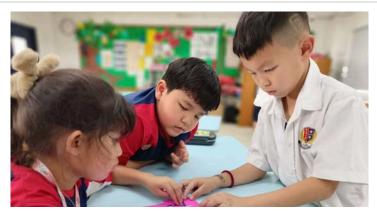

#### **Grade 4 Parent Ice Cream Event**

The grade level parent-invited events are a way for us to encourage parent involvement in their childrens' learning journeys. Thank you to everyone involved in making the Grade 4 Science Behind Ice Cream event a success. Special thanks to **Kru Cream**, **Ms. Emily**, **Mr. David**, **Ms. Ben**, **Ms. Sorn**, and **Ms. Da** for all their work organizing the occasion. Thank you to **Ms. Pym** for supplying the tasty egg waffle treats. And, of course, thank you to all the parents who attended. We couldn't do it without your support. Grade 4 Ice Cream Science Photos