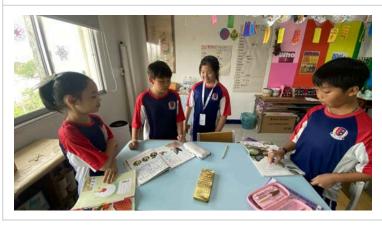

#### **Grade 4 Parent Ice Cream Event**

The grade level parent-invited events are a way for us to encourage parent involvement in their childrens' learning journeys. Thank you to everyone involved in making the Grade 4 Science Behind Ice Cream event a success. Special thanks to **Kru Cream**, **Ms. Emily**, **Mr. David**, **Ms. Ben**, **Ms. Sorn**, and **Ms. Da** for all their work organizing the occasion. Thank you to **Ms. Pym** for supplying the tasty egg waffle treats. And, of course, thank you to all the parents who attended. We couldn't do it without your support. Grade 4 Ice Cream Science Photos