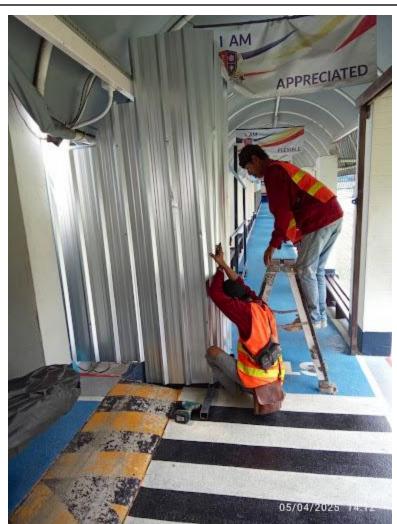

Meanwhile, exciting progress is underway for our Early Childhood Education (ECE) program. Construction on the new mock-up classroom has begun. To ensure the highest level of student safety, our contractor is erecting a protective wall around the site. All high-noise work is scheduled

for the upcoming school holiday, while only low-noise tasks will take place during regular school days to minimize disruption to learning.

Regards,

Ms. Apple Business Manager