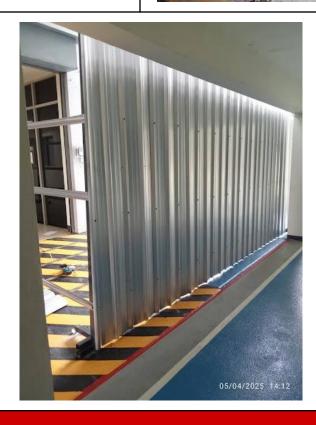

Meanwhile, exciting progress is underway for our Early Childhood Education (ECE) program. Construction on the new mock-up classroom has begun. To ensure the highest level of student safety, our contractor is erecting a protective wall around the site. All high-noise work is scheduled

for the upcoming school holiday, while only low-noise tasks will take place during regular school days to minimize disruption to learning.

Regards,

Ms. Apple Business Manager