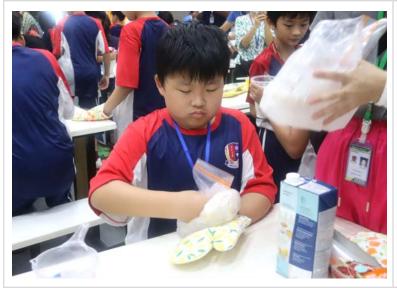

#### **Grade 4 Parent Ice Cream Event**

The grade level parent-invited events are a way for us to encourage parent involvement in their childrens' learning journeys. Thank you to everyone involved in making the Grade 4 Science Behind Ice Cream event a success. Special thanks to **Kru Cream**, **Ms. Emily**, **Mr. David**, **Ms. Ben**, **Ms. Sorn**, and **Ms. Da** for all their work organizing the occasion. Thank you to **Ms. Pym** for supplying the tasty egg waffle treats. And, of course, thank you to all the parents who attended. We couldn't do it without your support. Grade 4 Ice Cream Science Photos