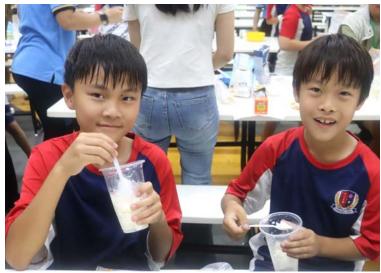

#### **Grade 4 Parent Ice Cream Event**

The grade level parent-invited events are a way for us to encourage parent involvement in their childrens' learning journeys. Thank you to everyone involved in making the Grade 4 Science Behind Ice Cream event a success. Special thanks to **Kru Cream**, **Ms. Emily**, **Mr. David**, **Ms. Ben**, **Ms. Sorn**, and **Ms. Da** for all their work organizing the occasion. Thank you to **Ms. Pym** for supplying the tasty egg waffle treats. And, of course, thank you to all the parents who attended. We couldn't do it without your support. Grade 4 Ice Cream Science Photos