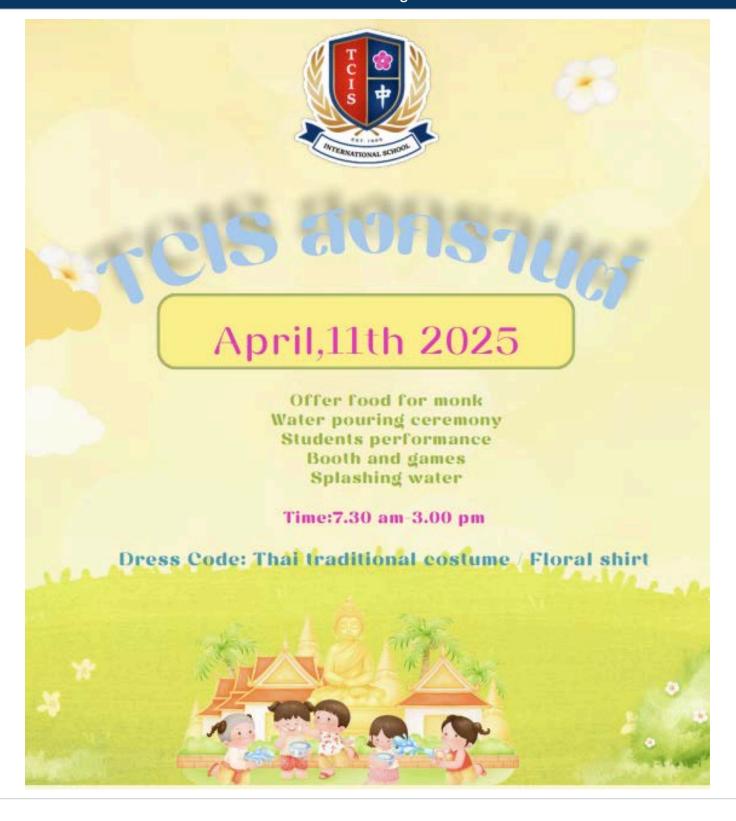

#### Songkran Celebration

The Thai Department will organize the **Songkran Celebration** on **Friday**, **April 11**, **2025**, with the theme "**Songkran at Our Home**." The event will take place from **7:30 AM to 2:25 PM**, featuring the following activities:

#### Schedule:

- 7:30 8:30 AM Alms-giving ceremony with 9 monks (Soccer Field)
- 8:35 9:15 AM Rod Nam Dum Hua (Soccer Field)
- **9:15 9:30 AM Break (15 minutes)**
- 9:30 10:30 AM Welcome Speech, Opening Ceremony, and Student Performances (5th Floor Gym)
- 11:00 AM 2:25 PM Game booths and shops (Basketball Court) and water splashing (Soccer Field)

In the weeks leading up to the celebration, students will learn about the **history of Songkran** and Thai handicrafts, which will be displayed around the school. To honor Thai traditions, all students are encouraged to wear **traditional Thai costumes** or a **floral-printed shirt with appropriate pants.** Additionally, students should bring an extra set of clothes and plastic bags for water activities.

#### **Important Reminders:**

- Please refrain from wearing white or light-colored clothing.
- Water guns are not allowed to ensure a safe and enjoyable environment.
- The school prioritizes student safety and appreciates everyone's cooperation.

#### Songkran - Parent Invited Event

Our Songkran celebration event will take place on **Friday**, **April 11th**, **2025**. Our Thai team is working very hard to make the event a success. Parents are invited to celebrate this important occasion with us. Schedule of the event:

- 7:30 8:30 AM Alms-giving ceremony with 9 monks (Soccer Field)
- 8:35 9:15 AM Rod Nam Dum Hua (Soccer Field)
- 9:15 9:30 AM Break (15 minutes)
- 9:30 10:30 AM Welcome Speech, Opening Ceremony, and Student Performances (5th Floor Gym)
- 11:00 AM 2:25 PM Game booths and shops (Basketball Court) and water splashing (Soccer Field)

We are happy to announce that parents are invited to this event. Parents and all guests are restricted to the designated areas and are not allowed to enter classrooms or to venture upstairs.

As with our other events, parents who wish to take their child early may sign them out. A reminder that after a child is signed out, the child is the responsibility of the parent and will not be allowed to sign back into class. **Please note:** Children signed out before the water play will be unable to participate in the water activity. **Songkran Poster** 