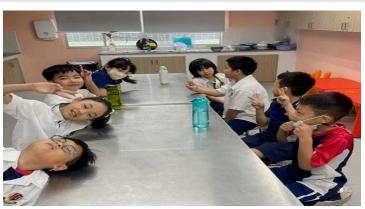

#### **Grade 4 Parent Ice Cream Event**

The grade level parent-invited events are a way for us to encourage parent involvement in their childrens' learning journeys. Thank you to everyone involved in making the Grade 4 Science Behind Ice Cream event a success. Special thanks to **Kru Cream**, **Ms. Emily**, **Mr. David**, **Ms. Ben**, **Ms. Sorn**, and **Ms. Da** for all their work organizing the occasion. Thank you to **Ms. Pym** for supplying the tasty egg waffle treats. And, of course, thank you to all the parents who attended. We couldn't do it without your support. Grade 4 Ice Cream Science Photos