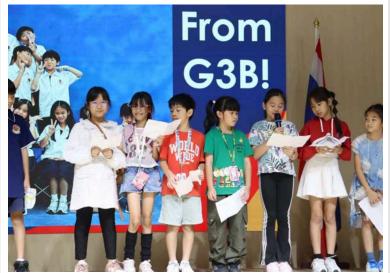

#### **Elementary Assembly**

During our elementary assembly, we rewarded students who displayed exceptional characteristics of being Collaborative Workers. Grade 3B students also treated us to their ideas on how to improve the school. I think that at least a few of their ideas may happen! <u>Elementary Assembly Photos</u>