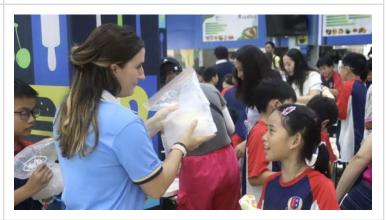

#### **Grade 4 Parent Ice Cream Event**

The grade level parent-invited events are a way for us to encourage parent involvement in their childrens' learning journeys. Thank you to everyone involved in making the Grade 4 Science Behind Ice Cream event a success. Special thanks to **Kru Cream**, **Ms. Emily**, **Mr. David**, **Ms. Ben**, **Ms. Sorn**, and **Ms. Da** for all their work organizing the occasion. Thank you to **Ms. Pym** for supplying the tasty egg waffle treats. And, of course, thank you to all the parents who attended. We couldn't do it without your support. Grade 4 Ice Cream Science Photos