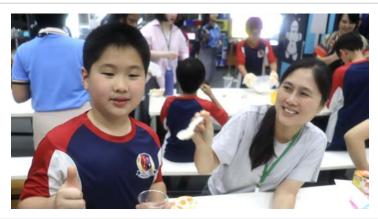

#### **Grade 4 Parent Ice Cream Event**

The grade level parent-invited events are a way for us to encourage parent involvement in their childrens' learning journeys. Thank you to everyone involved in making the Grade 4 Science Behind Ice Cream event a success. Special thanks to **Kru Cream**, **Ms. Emily**, **Mr. David**, **Ms. Ben**, **Ms. Sorn**, and **Ms. Da** for all their work organizing the occasion. Thank you to **Ms. Pym** for supplying the tasty egg waffle treats. And, of course, thank you to all the parents who attended. We couldn't do it without your support. Grade 4 Ice Cream Science Photos