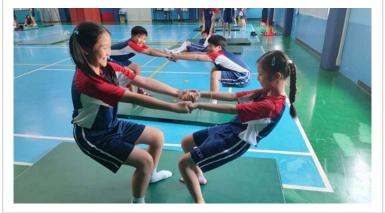

## Class: PE: Mr. Bradley TA: Mr. Somsak

Dear Parents,

Recently we have concluded our Gymnastics unit. The students had a blast learning how to move their body through space and develop control. This unit saw them learn how to move like an animal and create their own animal movement. They learned how to roll and started working towards cartwheels. Students also learned how to balance with stillness and extension either by themselves or with the help of a partner. One of the highlights for the students was learning how to jump and land while performing basic tricks in the air. Grade 3 and 4 students finished off the unit by planning and performing a group gymnastic routine that showcased everything they learned!