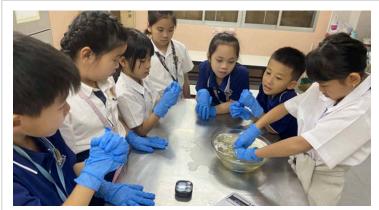

#### **Grade 4 Parent Ice Cream Event**

The grade level parent-invited events are a way for us to encourage parent involvement in their childrens' learning journeys. Thank you to everyone involved in making the Grade 4 Science Behind Ice Cream event a success. Special thanks to **Kru Cream**, **Ms. Emily**, **Mr. David**, **Ms. Ben**, **Ms. Sorn**, and **Ms. Da** for all their work organizing the occasion. Thank you to **Ms. Pym** for supplying the tasty egg waffle treats. And, of course, thank you to all the parents who attended. We couldn't do it without your support. Grade 4 Ice Cream Science Photos