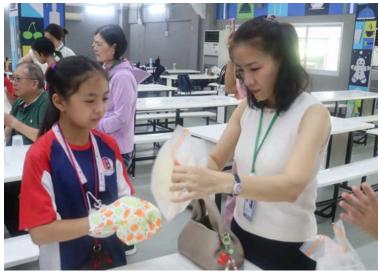

#### **Grade 4 Parent Ice Cream Event**

The grade level parent-invited events are a way for us to encourage parent involvement in their childrens' learning journeys. Thank you to everyone involved in making the Grade 4 Science Behind Ice Cream event a success. Special thanks to **Kru Cream**, **Ms. Emily**, **Mr. David**, **Ms. Ben**, **Ms. Sorn**, and **Ms. Da** for all their work organizing the occasion. Thank you to **Ms. Pym** for supplying the tasty egg waffle treats. And, of course, thank you to all the parents who attended. We couldn't do it without your support. Grade 4 Ice Cream Science Photos