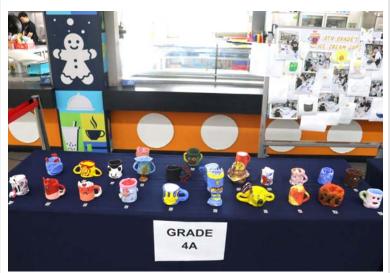

#### **Grade 4 Parent Ice Cream Event**

The grade level parent-invited events are a way for us to encourage parent involvement in their childrens' learning journeys. Thank you to everyone involved in making the Grade 4 Science Behind Ice Cream event a success. Special thanks to **Kru Cream**, **Ms. Emily**, **Mr. David**, **Ms. Ben**, **Ms. Sorn**, and **Ms. Da** for all their work organizing the occasion. Thank you to **Ms. Pym** for supplying the tasty egg waffle treats. And, of course, thank you to all the parents who attended. We couldn't do it without your support. Grade 4 Ice Cream Science Photos

#### Class: 4A Teacher: Ms. Emily

Dear Parents,

Recently, we've been having a blast in class! In writing, students took on the challenge of a lively debate, crafting and presenting their opinions with strong arguments. Our reading of *Wonder* continues to inspire thoughtful reflections, with students engaging through writing and sketchnotes to dive deeper into the story. In science, we're exploring energy by designing roller coasters and simulating collisions to better understand how energy transfers. And in math, we're mastering conversions—tackling problems related to length, height, mass, and volume to sharpen our measurement skills. It's been a fun and busy time full of learning and discovery! And we held our **Science Behind Ice Cream** event!