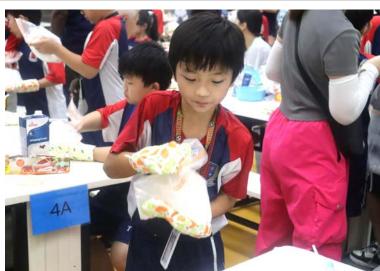

#### **Grade 4 Parent Ice Cream Event**

The grade level parent-invited events are a way for us to encourage parent involvement in their childrens' learning journeys. Thank you to everyone involved in making the Grade 4 Science Behind Ice Cream event a success. Special thanks to **Kru Cream**, **Ms. Emily**, **Mr. David**, **Ms. Ben**, **Ms. Sorn**, and **Ms. Da** for all their work organizing the occasion. Thank you to **Ms. Pym** for supplying the tasty egg waffle treats. And, of course, thank you to all the parents who attended. We couldn't do it without your support. Grade 4 Ice Cream Science Photos