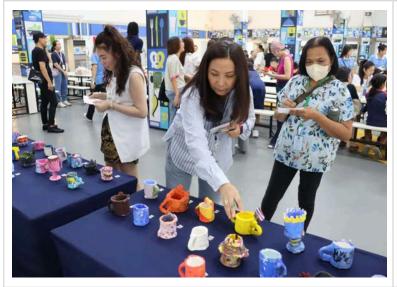

#### **Grade 4 Parent Ice Cream Event**

The grade level parent-invited events are a way for us to encourage parent involvement in their childrens' learning journeys. Thank you to everyone involved in making the Grade 4 Science Behind Ice Cream event a success. Special thanks to **Kru Cream**, **Ms. Emily**, **Mr. David**, **Ms. Ben**, **Ms. Sorn**, and **Ms. Da** for all their work organizing the occasion. Thank you to **Ms. Pym** for supplying the tasty egg waffle treats. And, of course, thank you to all the parents who attended. We couldn't do it without your support. Grade 4 Ice Cream Science Photos