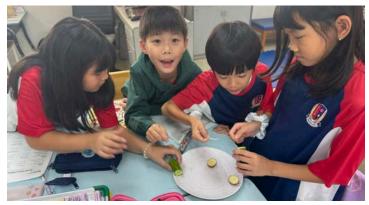

#### **Grade 4 Parent Ice Cream Event**

The grade level parent-invited events are a way for us to encourage parent involvement in their childrens' learning journeys. Thank you to everyone involved in making the Grade 4 Science Behind Ice Cream event a success. Special thanks to **Kru Cream**, **Ms. Emily**, **Mr. David**, **Ms. Ben**, **Ms. Sorn**, and **Ms. Da** for all their work organizing the occasion. Thank you to **Ms. Pym** for supplying the tasty egg waffle treats. And, of course, thank you to all the parents who attended. We couldn't do it without your support. Grade 4 Ice Cream Science Photos