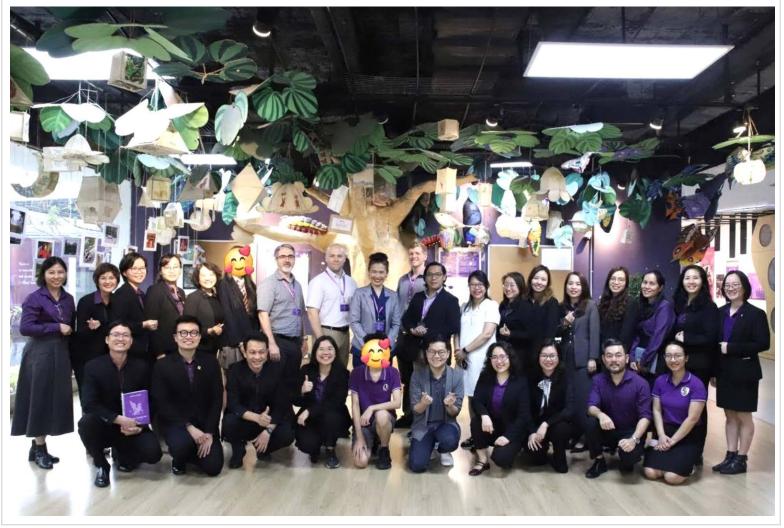

#### **WASC Visiting Committee Member**

As a member of the WASC Visiting Committee for a school in Vietnam, I had the incredible opportunity to engage in a truly enriching experience that significantly contributed to my professional growth. Being part of the WASC committee allowed me to observe practices and processes of the school. It was a rewarding chance to collaborate with experienced educators and gain new perspectives on best practices in school leadership, curriculum development, student support, student safeguarding, and accreditation standards.

This experience has not only enhanced my professional development but will also directly benefit our school community. With a deeper understanding of effective school improvement strategies, I am eager to contribute to initiatives that foster continuous growth at TCIS. By promoting a culture of reflection and meaningful self-assessment, we can implement best practices that support student learning and overall school excellence. The insights gained from this opportunity will help us refine our academic programs, strengthen student support services, and uphold the highest standards in education.

I am grateful for the chance to contribute to the WASC accreditation process and look forward to applying what I have learned to further support and enhance our school community. <u>WASC Visit Photos</u>

#### Kru Rung's Photos: WASC Visiting Committee Member