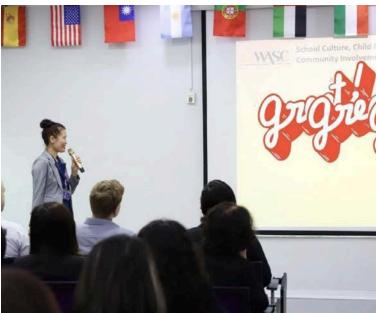

#### **WASC Visiting Committee Member**

As a member of the WASC Visiting Committee for a school in Vietnam, I had the incredible opportunity to engage in a truly enriching experience that significantly contributed to my professional growth. Being part of the WASC committee allowed me to observe practices and processes of the school. It was a rewarding chance to collaborate with experienced educators and gain new perspectives on best practices in school leadership, curriculum development, student support, student safeguarding, and accreditation standards.

This experience has not only enhanced my professional development but will also directly benefit our school community. With a deeper understanding of effective school improvement strategies, I am eager to contribute to initiatives that foster continuous growth at TCIS. By promoting a culture of reflection and meaningful self-assessment, we can implement best practices that support student learning and overall school excellence. The insights gained from this opportunity will help us refine our academic programs, strengthen student support services, and uphold the highest standards in education.

I am grateful for the chance to contribute to the WASC accreditation process and look forward to applying what I have learned to further support and enhance our school community. <u>WASC Visit Photos</u>

#### Kru Rung's Photos: WASC Visiting Committee Member