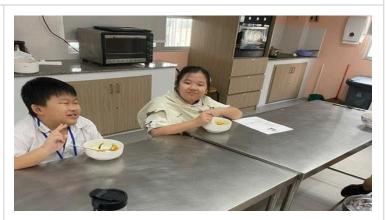

#### **Grade 4 Parent Ice Cream Event**

The grade level parent-invited events are a way for us to encourage parent involvement in their childrens' learning journeys. Thank you to everyone involved in making the Grade 4 Science Behind Ice Cream event a success. Special thanks to **Kru Cream**, **Ms. Emily**, **Mr. David**, **Ms. Ben**, **Ms. Sorn**, and **Ms. Da** for all their work organizing the occasion. Thank you to **Ms. Pym** for supplying the tasty egg waffle treats. And, of course, thank you to all the parents who attended. We couldn't do it without your support. Grade 4 Ice Cream Science Photos