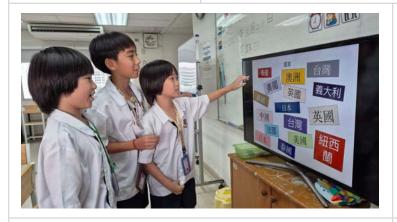

#### **Chinese Teacher: Mr. Morris**

Dear Parents,

Students had a month full of academic growth in March, and I'm proud of all they've accomplished.

G1 CFT students learned how to express basic directions and describe the location of objects in a room. They also used directional clues to find hidden treasures during a classroom treasure hunt. G3 CFT students were able to name places near their homes and describe where those places are located. G4 students learned the names and capitals of major countries around the world and introduced famous landmarks and foods from those countries, greatly expanding their understanding of the world.