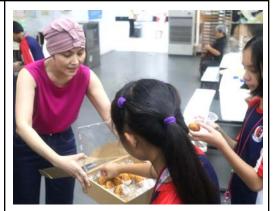

#### **Grade 4 Parent Ice Cream Event**

The grade level parent-invited events are a way for us to encourage parent involvement in their childrens' learning journeys. Thank you to everyone involved in making the Grade 4 Science Behind Ice Cream event a success. Special thanks to **Kru Cream**, **Ms. Emily**, **Mr. David**, **Ms. Ben**, **Ms. Sorn**, and **Ms. Da** for all their work organizing the occasion. Thank you to **Ms. Pym** for supplying the tasty egg waffle treats. And, of course, thank you to all the parents who attended. We couldn't do it without your support. Grade 4 Ice Cream Science Photos