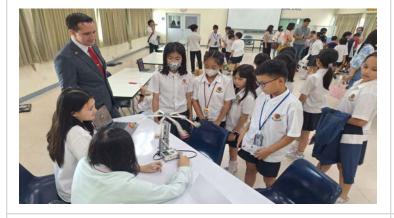

#### **Grade 4 Parent Ice Cream Event**

The grade level parent-invited events are a way for us to encourage parent involvement in their childrens' learning journeys. Thank you to everyone involved in making the Grade 4 Science Behind Ice Cream event a success. Special thanks to **Kru Cream**, **Ms. Emily**, **Mr. David**, **Ms. Ben**, **Ms. Sorn**, and **Ms. Da** for all their work organizing the occasion. Thank you to **Ms. Pym** for supplying the tasty egg waffle treats. And, of course, thank you to all the parents who attended. We couldn't do it without your support. Grade 4 Ice Cream Science Photos