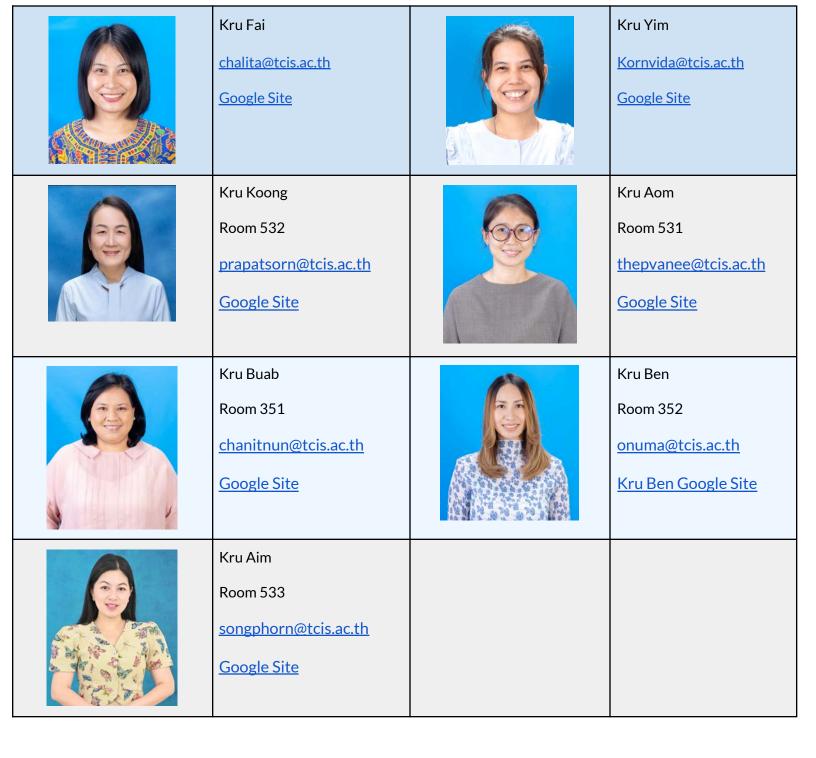

#### Thai Teacher: Kru NongSong

Dear Parents,

Students in G.1 Thai MT, G.3 Thai FT, and G.4 Thai FT have engaged in a variety of fun and educational activities in Thai class! Through activities like vocabulary guessing games, Thai riddles, and short story reading with summaries, they have not only enhanced their knowledge but also developed creativity and teamwork skills.