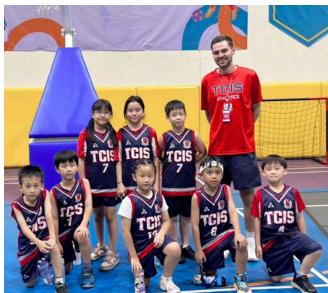

In other exciting news, the G3U basketball team hit the court for their first game on Thursday. They played hard against a tough opponent and showed great teamwork and effort! Ray (Grade 3) put 4 points on the board, Teeyai (Grade 1) locked in on defense—extra style points for the cool headband, and Matilda and Pam battled for rebounds like pros. What a great start to the season!