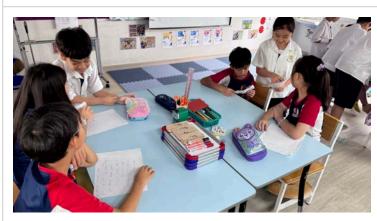

#### **Grade 4 Parent Ice Cream Event**

The grade level parent-invited events are a way for us to encourage parent involvement in their childrens' learning journeys. Thank you to everyone involved in making the Grade 4 Science Behind Ice Cream event a success. Special thanks to **Kru Cream**, **Ms. Emily**, **Mr. David**, **Ms. Ben**, **Ms. Sorn**, and **Ms. Da** for all their work organizing the occasion. Thank you to **Ms. Pym** for supplying the tasty egg waffle treats. And, of course, thank you to all the parents who attended. We couldn't do it without your support. Grade 4 Ice Cream Science Photos