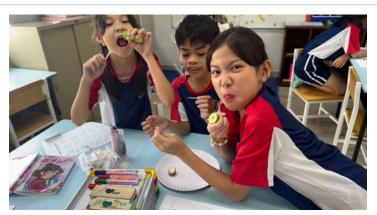

#### **Grade 4 Parent Ice Cream Event**

The grade level parent-invited events are a way for us to encourage parent involvement in their childrens' learning journeys. Thank you to everyone involved in making the Grade 4 Science Behind Ice Cream event a success. Special thanks to **Kru Cream**, **Ms. Emily**, **Mr. David**, **Ms. Ben**, **Ms. Sorn**, and **Ms. Da** for all their work organizing the occasion. Thank you to **Ms. Pym** for supplying the tasty egg waffle treats. And, of course, thank you to all the parents who attended. We couldn't do it without your support. Grade 4 Ice Cream Science Photos