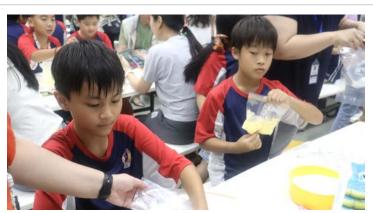

#### **Grade 4 Parent Ice Cream Event**

The grade level parent-invited events are a way for us to encourage parent involvement in their childrens' learning journeys. Thank you to everyone involved in making the Grade 4 Science Behind Ice Cream event a success. Special thanks to **Kru Cream**, **Ms. Emily**, **Mr. David**, **Ms. Ben**, **Ms. Sorn**, and **Ms. Da** for all their work organizing the occasion. Thank you to **Ms. Pym** for supplying the tasty egg waffle treats. And, of course, thank you to all the parents who attended. We couldn't do it without your support. Grade 4 Ice Cream Science Photos