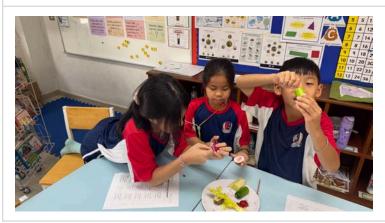

#### **Grade 4 Parent Ice Cream Event**

The grade level parent-invited events are a way for us to encourage parent involvement in their childrens' learning journeys. Thank you to everyone involved in making the Grade 4 Science Behind Ice Cream event a success. Special thanks to **Kru Cream**, **Ms. Emily**, **Mr. David**, **Ms. Ben**, **Ms. Sorn**, and **Ms. Da** for all their work organizing the occasion. Thank you to **Ms. Pym** for supplying the tasty egg waffle treats. And, of course, thank you to all the parents who attended. We couldn't do it without your support. Grade 4 Ice Cream Science Photos