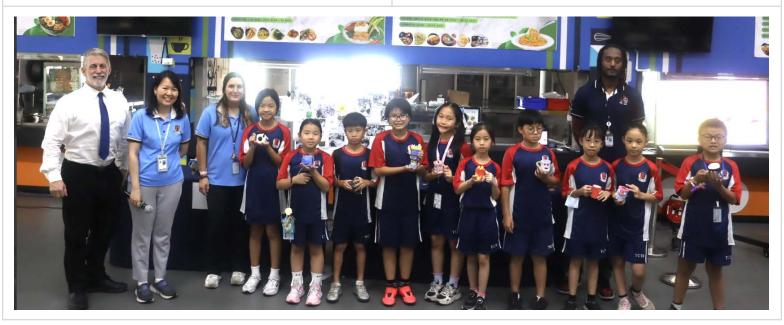

#### Thai Knowledge Bowl Awards

During last week's assembly, we presented awards to the winners of our Thai Knowledge Bowl. It was delightful to see the excitement on students' faces when they were called up to receive their awards. Thai Knowledge Bowl Photos