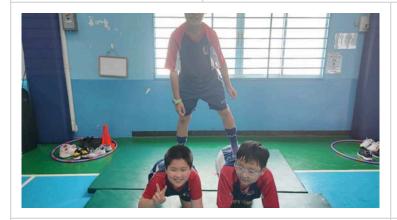

## Class: PE: Mr. Bradley TA: Mr. Somsak

Dear Parents,

Recently we have concluded our Gymnastics unit. The students had a blast learning how to move their body through space and develop control. This unit saw them learn how to move like an animal and create their own animal movement. They learned how to roll and started working towards cartwheels. Students also learned how to balance with stillness and extension either by themselves or with the help of a partner. One of the highlights for the students was learning how to jump and land while performing basic tricks in the air. Grade 3 and 4 students finished off the unit by planning and performing a group gymnastic routine that showcased everything they learned!