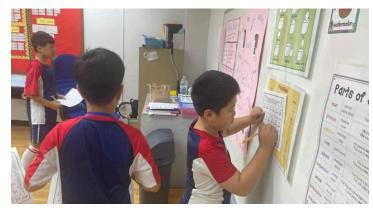

#### **Grade 4 Parent Ice Cream Event**

The grade level parent-invited events are a way for us to encourage parent involvement in their childrens' learning journeys. Thank you to everyone involved in making the Grade 4 Science Behind Ice Cream event a success. Special thanks to **Kru Cream**, **Ms. Emily**, **Mr. David**, **Ms. Ben**, **Ms. Sorn**, and **Ms. Da** for all their work organizing the occasion. Thank you to **Ms. Pym** for supplying the tasty egg waffle treats. And, of course, thank you to all the parents who attended. We couldn't do it without your support. Grade 4 Ice Cream Science Photos