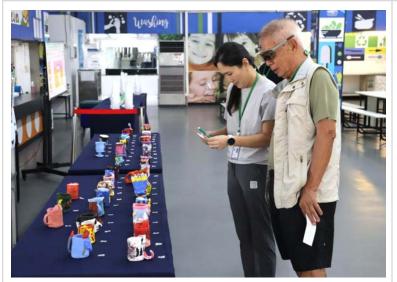

#### **Grade 4 Parent Ice Cream Event**

The grade level parent-invited events are a way for us to encourage parent involvement in their childrens' learning journeys. Thank you to everyone involved in making the Grade 4 Science Behind Ice Cream event a success. Special thanks to **Kru Cream**, **Ms. Emily**, **Mr. David**, **Ms. Ben**, **Ms. Sorn**, and **Ms. Da** for all their work organizing the occasion. Thank you to **Ms. Pym** for supplying the tasty egg waffle treats. And, of course, thank you to all the parents who attended. We couldn't do it without your support. Grade 4 Ice Cream Science Photos