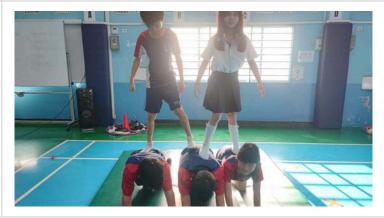

## Class: PE: Mr. Bradley TA: Mr. Somsak

Dear Parents,

Recently we have concluded our Gymnastics unit. The students had a blast learning how to move their body through space and develop control. This unit saw them learn how to move like an animal and create their own animal movement. They learned how to roll and started working towards cartwheels. Students also learned how to balance with stillness and extension either by themselves or with the help of a partner. One of the highlights for the students was learning how to jump and land while performing basic tricks in the air. Grade 3 and 4 students finished off the unit by planning and performing a group gymnastic routine that showcased everything they learned!