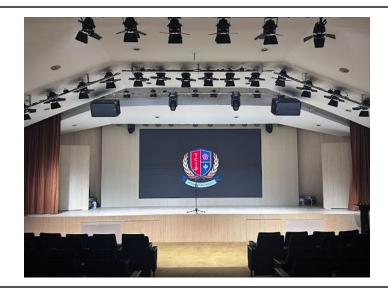

#### **Business Manager: Ms. Apple**

Dear TCIS Family,

Last week, we proudly completed one of our campus development projects—our 360 Auditorium now shines brighter than ever with a brand-new stage lighting system. A heartfelt thank you to Mr. Ex, our dedicated IT Supervisor, and the entire IT team for their tireless work, ensuring everything was ready just in time for the Middle School Speech Contest and the String and Choir Concert.