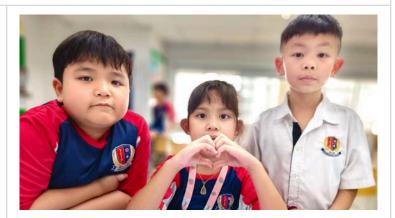

#### **Grade 4 Parent Ice Cream Event**

The grade level parent-invited events are a way for us to encourage parent involvement in their childrens' learning journeys. Thank you to everyone involved in making the Grade 4 Science Behind Ice Cream event a success. Special thanks to **Kru Cream**, **Ms. Emily**, **Mr. David**, **Ms. Ben**, **Ms. Sorn**, and **Ms. Da** for all their work organizing the occasion. Thank you to **Ms. Pym** for supplying the tasty egg waffle treats. And, of course, thank you to all the parents who attended. We couldn't do it without your support. Grade 4 Ice Cream Science Photos