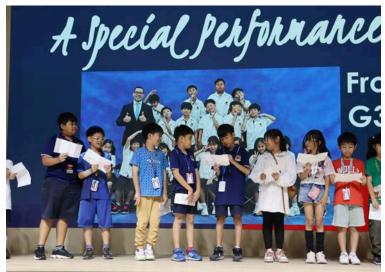

#### **Elementary Assembly**

During our elementary assembly, we rewarded students who displayed exceptional characteristics of being Collaborative Workers. Grade 3B students also treated us to their ideas on how to improve the school. I think that at least a few of their ideas may happen! <u>Elementary Assembly Photos</u>