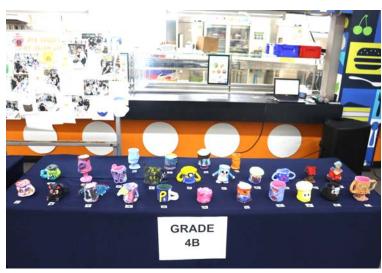

#### **Grade 4 Parent Ice Cream Event**

The grade level parent-invited events are a way for us to encourage parent involvement in their childrens' learning journeys. Thank you to everyone involved in making the Grade 4 Science Behind Ice Cream event a success. Special thanks to **Kru Cream**, **Ms. Emily**, **Mr. David**, **Ms. Ben**, **Ms. Sorn**, and **Ms. Da** for all their work organizing the occasion. Thank you to **Ms. Pym** for supplying the tasty egg waffle treats. And, of course, thank you to all the parents who attended. We couldn't do it without your support. Grade 4 Ice Cream Science Photos

#### Class: 4B Teacher: Mr. David

Dear Parents,

4B has been busy. We held our debates and have almost finished our class novel, Wonder. We have enjoyed experiencing the story from different perspectives. In math, we have been learning all about unit conversions and we will soon begin exploring shapes and angles. In science, we have been experimenting with how energy transfers, and have designed roller coasters to demonstrate how stored energy helps with the transfer of energy. We are looking forward to an amazing April!