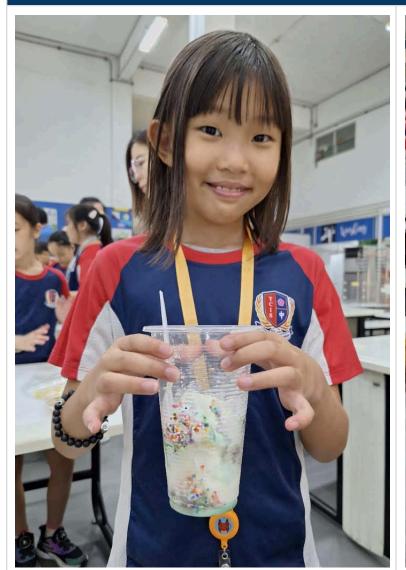

#### **Grade 4 Parent Ice Cream Event**

The grade level parent-invited events are a way for us to encourage parent involvement in their childrens' learning journeys. Thank you to everyone involved in making the Grade 4 Science Behind Ice Cream event a success. Special thanks to **Kru Cream**, **Ms. Emily**, **Mr. David**, **Ms. Ben**, **Ms. Sorn**, and **Ms. Da** for all their work organizing the occasion. Thank you to **Ms. Pym** for supplying the tasty egg waffle treats. And, of course, thank you to all the parents who attended. We couldn't do it without your support. Grade 4 Ice Cream Science Photos