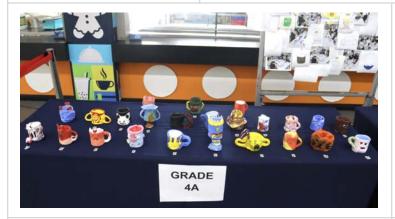

#### Class: 4A Teacher: Ms. Emily

Dear Parents,

Recently, we've been having a blast in class! In writing, students took on the challenge of a lively debate, crafting and presenting their opinions with strong arguments. Our reading of *Wonder* continues to inspire thoughtful reflections, with students engaging through writing and sketchnotes to dive deeper into the story. In science, we're exploring energy by designing roller coasters and simulating collisions to better understand how energy transfers. And in math, we're mastering conversions—tackling problems related to length, height, mass, and volume to sharpen our measurement skills. It's been a fun and busy time full of learning and discovery! And we held our **Science Behind Ice Cream** event!