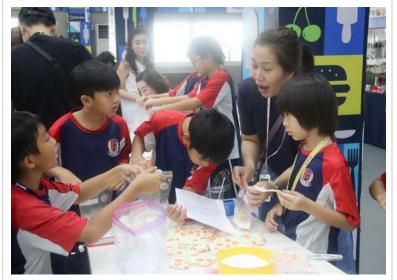

#### **Grade 4 Parent Ice Cream Event**

The grade level parent-invited events are a way for us to encourage parent involvement in their childrens' learning journeys. Thank you to everyone involved in making the Grade 4 Science Behind Ice Cream event a success. Special thanks to **Kru Cream**, **Ms. Emily**, **Mr. David**, **Ms. Ben**, **Ms. Sorn**, and **Ms. Da** for all their work organizing the occasion. Thank you to **Ms. Pym** for supplying the tasty egg waffle treats. And, of course, thank you to all the parents who attended. We couldn't do it without your support. Grade 4 Ice Cream Science Photos