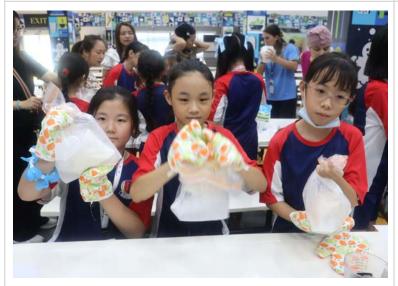

#### **Grade 4 Parent Ice Cream Event**

The grade level parent-invited events are a way for us to encourage parent involvement in their childrens' learning journeys. Thank you to everyone involved in making the Grade 4 Science Behind Ice Cream event a success. Special thanks to **Kru Cream**, **Ms. Emily**, **Mr. David**, **Ms. Ben**, **Ms. Sorn**, and **Ms. Da** for all their work organizing the occasion. Thank you to **Ms. Pym** for supplying the tasty egg waffle treats. And, of course, thank you to all the parents who attended. We couldn't do it without your support. Grade 4 Ice Cream Science Photos