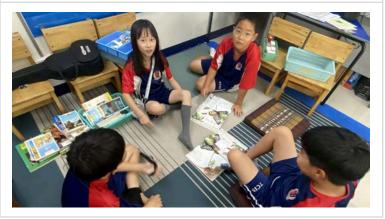

#### **Grade 4 Parent Ice Cream Event**

The grade level parent-invited events are a way for us to encourage parent involvement in their childrens' learning journeys. Thank you to everyone involved in making the Grade 4 Science Behind Ice Cream event a success. Special thanks to **Kru Cream**, **Ms. Emily**, **Mr. David**, **Ms. Ben**, **Ms. Sorn**, and **Ms. Da** for all their work organizing the occasion. Thank you to **Ms. Pym** for supplying the tasty egg waffle treats. And, of course, thank you to all the parents who attended. We couldn't do it without your support. Grade 4 Ice Cream Science Photos