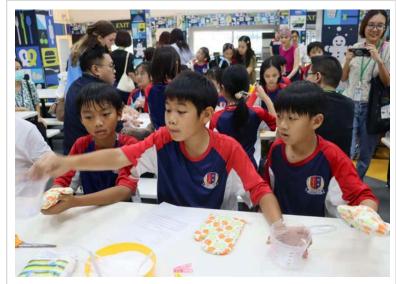

#### **Grade 4 Parent Ice Cream Event**

The grade level parent-invited events are a way for us to encourage parent involvement in their childrens' learning journeys. Thank you to everyone involved in making the Grade 4 Science Behind Ice Cream event a success. Special thanks to **Kru Cream**, **Ms. Emily**, **Mr. David**, **Ms. Ben**, **Ms. Sorn**, and **Ms. Da** for all their work organizing the occasion. Thank you to **Ms. Pym** for supplying the tasty egg waffle treats. And, of course, thank you to all the parents who attended. We couldn't do it without your support. Grade 4 Ice Cream Science Photos