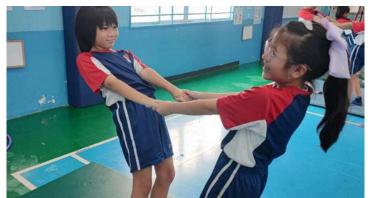

## Class: PE: Mr. Bradley TA: Mr. Somsak

Dear Parents,

Recently we have concluded our Gymnastics unit. The students had a blast learning how to move their body through space and develop control. This unit saw them learn how to move like an animal and create their own animal movement. They learned how to roll and started working towards cartwheels. Students also learned how to balance with stillness and extension either by themselves or with the help of a partner. One of the highlights for the students was learning how to jump and land while performing basic tricks in the air. Grade 3 and 4 students finished off the unit by planning and performing a group gymnastic routine that showcased everything they learned!