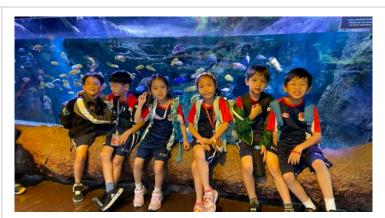

## Class: 1A Teacher: Mr. Thomas TA: Ms. Toon

Dear Parents,

On Friday, March 21st, our first and second graders took an exciting field trip to Sea Life! Leading up to the big day, we explored ocean life through nonfiction reading and ocean conservation through opinion writing in class. Seeing these incredible creatures up close at the aquarium made our learning even more meaningful. Check out some photos below of the amazing experience we had!

## Class: 2A Teacher: Ms. Brianna TA: Ms. Wann

Dear Parents,

On Friday, March 21st Grades 1-2 embarked on a fantastic Field Trip to Sea Life! That week leading up to the big day, we explored oceans, oceanography, coral reefs, and sea animals! Then, we had a great time getting to see sea and water animals up close at the aquarium! Check out some of the photos below of all the fun we had!