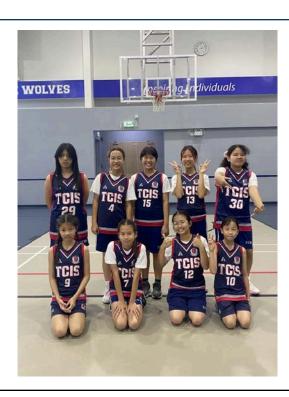

### Athletics: Mr. Sean

Dear Wolves.

We are thrilled to share some exciting news from the world of TCIS athletics! Our Varsity Boys Volleyball team has wrapped up their season, finishing in an impressive 4th place. This achievement is especially noteworthy, considering they were one of the bottom teams in the league just last year. Their dedication, hard work, and team spirit have truly paid off, and we couldn't be prouder of their tremendous improvement! Special shoutout to the wonderful coaches, Coach Jim and Coach Haley! You both have done so much for the team!

As we transition into a new sports season, we are excited to announce that Varsity Boys and Girls Basketball have officially begun. Our athletes are already hitting the courts with enthusiasm, and we can't wait to see their progress throughout the season. Additionally, JV and Varsity Badminton have kicked off, providing even more opportunities for our students to stay active and competitive.