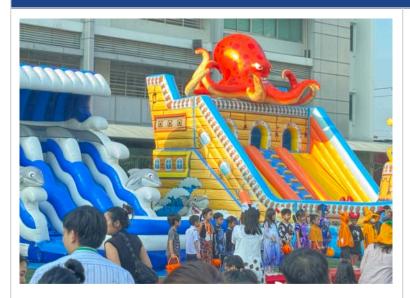

### Mr. Kevin's Message

Dear High School Families,

It has been an exciting Month of October with the Double Ten Day Celebration, AP Awards, Parent Teacher Conferences and the TCIS Halloween Festival. For Halloween, students had the opportunity to dress up, fundraise with booths and enjoy a haunted house and bouncy castles donated by the parent groups. We even had a mechanical bull ride donated by Dr. Michael. <u>Click here</u> to check out Jupiter's video of the Haunted House created by the Juniors.

## High School Halloween Photos

Pictures 1

## **HS Halloween**

## Pictures 2

## Halloween fun for everyone!