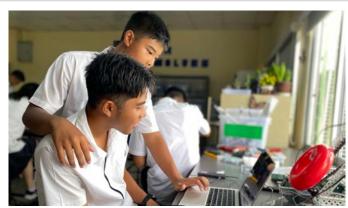

### Ms. Shanesz

**Robotics I:** This month, Robotics I students focused on coding sensor-based movements using functions. They learned how to configure rear and arm bumper switches on their Clawbots, incorporating these sensors into their programming. To reinforce their understanding, they completed various mini challenges, including the "Vacuum Challenge" and the "Atlas Stone Challenge," where they applied bumper switches and functions to achieve specific tasks.

**Robotics II:** The four Cyber Wolves teams have been making steady progress in their competition preparations. They have developed innovative designs, including a ring intake system and a conveyor belt mechanism to collect rings from the field and transport them onto a mobile goal. Although achieving accuracy has been challenging, all four teams have successfully adapted their designs to meet their targeted goals while continuing to advance in their work on the VRC competition robot. Go wolves!!

For a more detailed look into the lessons and activities covered in Robotics, please watch the **October Robotics News video** linked here.

Dear Parents,

We've officially completed the first quarter, and now the real fun begins as we dive deeper into our subjects and explore more complex topics.