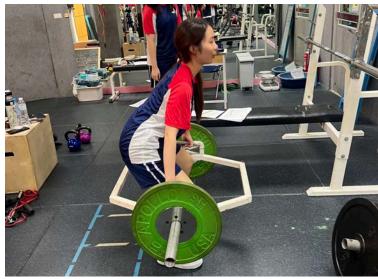

### **Strength and Conditioning**

This month our Strength and Conditioning classes continued performing the exercises they are familiar with and enjoy while beginning to analyze example videos of multi-joint, compound movements which challenge several muscles at once. These exercises are best for improving strength, gaining muscle, increasing metabolism, or for sports performance. Beginning with bench press and deadlift and soon the squat, power clean (explosive from the floor to shoulders), and push jerks (explosive overhead press) students analyzed videos for key points or cues, in class demonstrations, and performed the exercise with no weight or light weight to improve exercise form. They have also begun an introduction to plyometrics such as single-and-double leg jumps and landings with progressions coming soon.