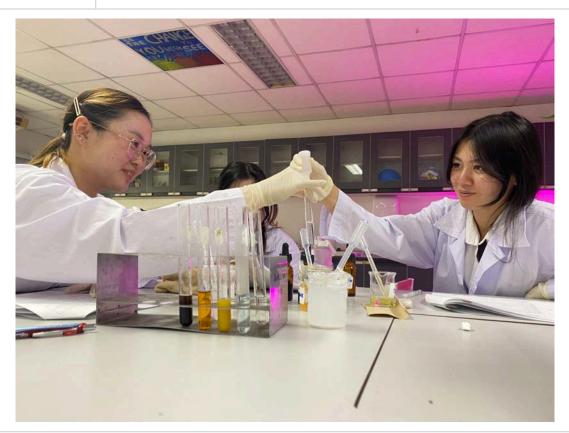

### **AP Biology**

This month, we've been exploring fundamental topics, including the unique properties of water, the structure and function of macromolecules, and cell organization and membranes. Students have completed two labs—one investigating the macromolecules found in various foods (see pictures below) and another examining cell size and why it is limited. Both activities provided insights into essential biological principles, sparking curiosity and deeper understanding.

### **Biology**

Our focus has recently shifted from ecology to studying water's essential properties and the macromolecules foundational to life. We recently completed a lab on surface tension and constructed models to demonstrate the fascinating properties of water (see pictures below). This segment of the syllabus can be challenging, so students are encouraged to spend extra time reviewing vocabulary and ensuring they understand the structure and function of the concepts being discussed.