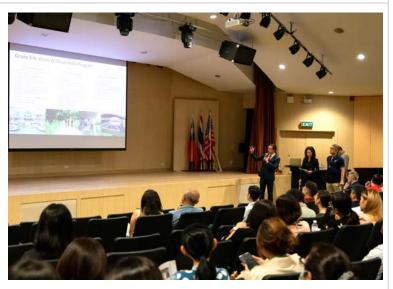

Our recent Parent Coffee focused on Week Without Walls was a wonderful experience, and we were thrilled to see such strong support from our parents. These conversations help us grow and better understand what our community values for our students.

I would like to thank all the parents who came to the Parent Teacher Conferences. It was so great to see the parents and teachers discussing students' progress as we work in partnership to prepare students for a successful future. We also had a terrific turnout for the Parent Coffee Morning on Friday, November 1st. It was nice to see so many parents joining our presentation on Week Without Walls. The meeting was focused on the adventure, community service and culture that students will experience on their upcoming November trips. Grade 11 and 12 students will be traveling to Korea from November 17th through November 22nd, while Grade 9 and 10 will be traveling to Siem Reap, Cambodia from November 18th through November 22nd. If you would like to see the Week Without Walls Parent Presentation then please click here.