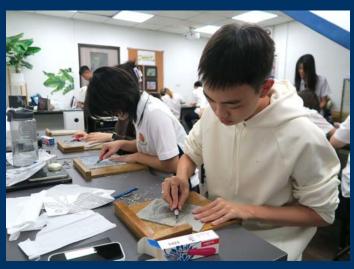

# ART 1

Art 1 students have been busy in the Printmaking Studio creating their lino prints. To start the unit, we looked at several types of printing and reviewed negative space. Students drew their designs and then learned how to transfer them onto their lino blocks. Before carving their blocks, students were taught safe carving habits and practiced using their blades while using a bench hook correctly. As students carved their lino blocks, they made revisions and choices based on test prints they created. Currently, students are rendering their final prints. Each student will hand in their best three prints, then measure and cut a mat before a selection of their prints is made for exhibition.

Top: Ing Ing uses the printpress.

Bottom left Alex and Kelly in the Printmaking Studio. Bottom right, lino print by Aimee G12.

Dear Parents,

We have an exciting quarter ahead of us in the Music Department!