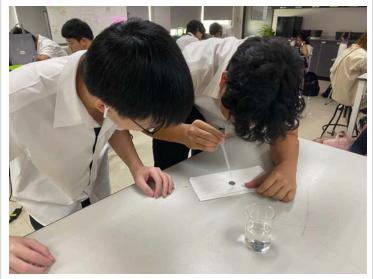

### **AP Biology**

This month, we've been exploring fundamental topics, including the unique properties of water, the structure and function of macromolecules, and cell organization and membranes. Students have completed two labs—one investigating the macromolecules found in various foods (see pictures below) and another examining cell size and why it is limited. Both activities provided insights into essential biological principles, sparking curiosity and deeper understanding.

### **Biology**

Our focus has recently shifted from ecology to studying water's essential properties and the macromolecules foundational to life. We recently completed a lab on surface tension and constructed models to demonstrate the fascinating properties of water (see pictures below). This segment of the syllabus can be challenging, so students are encouraged to spend extra time reviewing vocabulary and ensuring they understand the structure and function of the concepts being discussed.