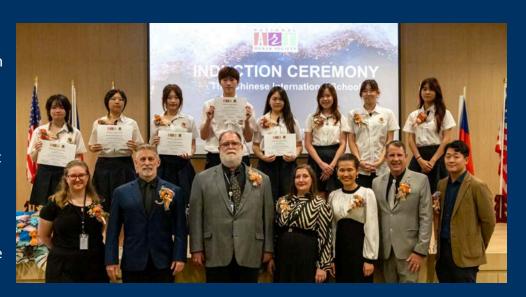

### **Curriculum Coordinator: Ms. Jasmine**

Dear TCIS Family,

We are thrilled to celebrate the achievements of our students as we approach the NJHS/NHS Induction Ceremony on Tuesday, November 12th! This event is a significant milestone, recognizing students who have demonstrated excellence in academics, leadership, service, and character. It's a moment to honor their hard work and commitment to the values that the National Junior Honor Society (NJHS) and National Honor Society (NHS) represent.

Being inducted into NJHS or NHS is more than just a recognition of good grades. It symbolizes a student's dedication to embodying the core values of scholarship, leadership, service, and character. These students have not only excelled academically but have also shown a commitment to their school and community through their actions and involvement.