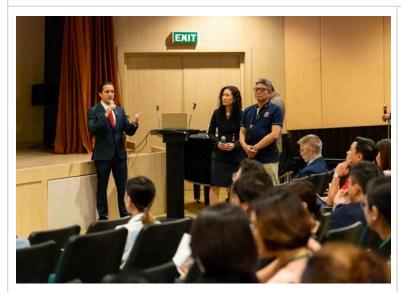

Our recent Parent Coffee focused on Week Without Walls was a wonderful experience, and we were thrilled to see such strong support from our parents. These conversations help us grow and better understand what our community values for our students.

I would like to thank all the parents who came to the Parent Teacher Conferences. It was so great to see the parents and teachers discussing students' progress as we work in partnership to prepare students for a successful future. We also had a terrific turnout for the Parent Coffee Morning on Friday, November 1st. It was nice to see so many parents joining our presentation on Week Without Walls. The meeting was focused on the adventure, community service and culture that students will experience on their upcoming November trips. Grade 11 and 12 students will be traveling to Korea from November 17th through November 22nd, while Grade 9 and 10 will be traveling to Siem Reap, Cambodia from November 18th through November 22nd. If you would like to see the Week Without Walls Parent Presentation then please click here.

## WWW Parent Coffee Morning 2024!