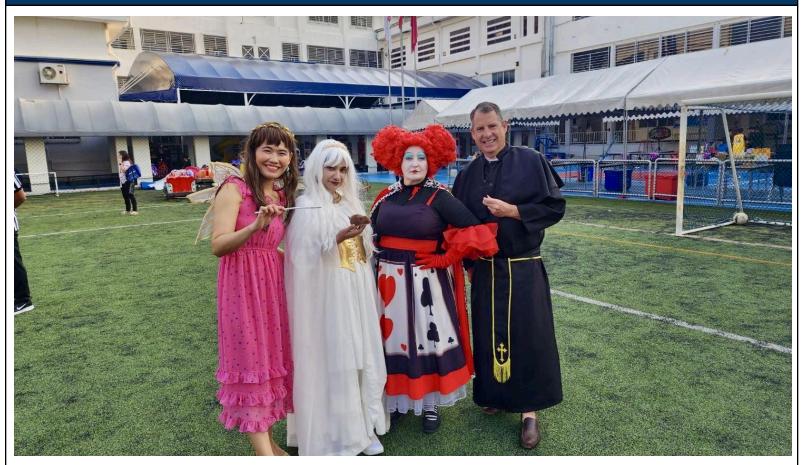

bull—it was contagious! Ms. Elizabeth and Ms. Shanesz also delighted everyone in their Queen costumes, and our ECE and ES teachers did a fantastic job with their costumes and trick-or-treating activities.

## High School Halloween Photos

Pictures 1

## **HS Halloween**