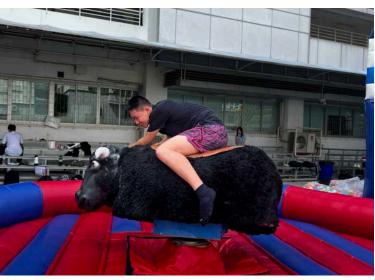

A special shout-out goes to GA for organizing the facilities and to Ms. Pook for coordinating the bouncy castles and field activities. Thank you to our lead teachers for creating memorable events and to all the staff who provided extra supervision and support throughout the day. One of my favorite moments was seeing Ms. Haley's laughter as she bravely rode the mechanical

bull—it was contagious! Ms. Elizabeth and Ms. Shanesz also delighted everyone in their Queen costumes, and our ECE and ES teachers did a fantastic job with their costumes and trick-or-treating activities.

### Mr. Kevin's Message

Dear High School Families,

It has been an exciting Month of October with the Double Ten Day Celebration, AP Awards, Parent Teacher Conferences and the TCIS Halloween Festival. For Halloween, students had the opportunity to dress up, fundraise with booths and enjoy a haunted house and bouncy castles donated by the parent groups. We even had a mechanical bull ride donated by Dr. Michael. <u>Click here</u> to check out Jupiter's video of the Haunted House created by the Juniors.