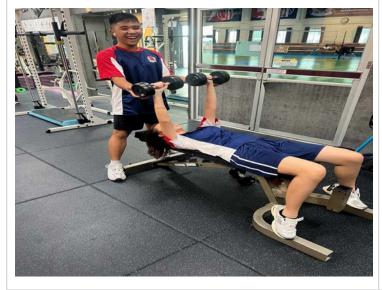

### **Strength and Conditioning**

This month our Strength and Conditioning classes continued performing the exercises they are familiar with and enjoy while beginning to analyze example videos of multi-joint, compound movements which challenge several muscles at once. These exercises are best for improving strength, gaining muscle, increasing metabolism, or for sports performance. Beginning with bench press and deadlift and soon the squat, power clean (explosive from the floor to shoulders), and push jerks (explosive overhead press) students analyzed videos for key points or cues, in class demonstrations, and performed the exercise with no weight or light weight to improve exercise form. They have also begun an introduction to plyometrics such as single-and-double leg jumps and landings with progressions coming soon.