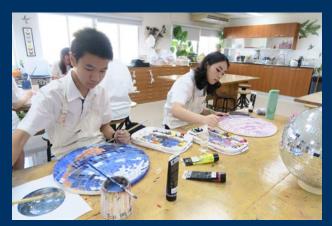

# **INTRO PAINTING**

Intro Painting students are just finishing their fun disco ball-based circular paintings. To start the project, students observed actual disco balls in the HS Art Studio and enjoyed disco music to get into a dancing vibe. After taking reference photos of their disco balls, students learned about contour lines and how to structure their disco ball to create a sense of volume. After that, students chose an analogous color scheme and rendered their disco ball while paying attention to tonal variations and line. These fun paintings will be on display in the Registrar's Office starting the first week of November.

Top left Jade's ball, bottom left Aek's ball. Studio photos of Jade, Alice and Pang.

**AP Art** 

AP Art students have been working hard to narrow down their Sustained Investigation topics, which will be their focus of study for the duration of the academic year. Within each student's chosen topic, they will need to show practice, experimentation, and revision in addition to strong drawing skills. As they work through their projects,