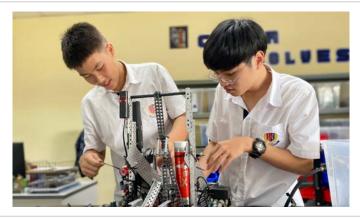

### Ms. Shanesz

**Robotics I:** This month, Robotics I students focused on coding sensor-based movements using functions. They learned how to configure rear and arm bumper switches on their Clawbots, incorporating these sensors into their programming. To reinforce their understanding, they completed various mini challenges, including the "Vacuum Challenge" and the "Atlas Stone Challenge," where they applied bumper switches and functions to achieve specific tasks.

**Robotics II:** The four Cyber Wolves teams have been making steady progress in their competition preparations. They have developed innovative designs, including a ring intake system and a conveyor belt mechanism to collect rings from the field and transport them onto a mobile goal. Although achieving accuracy has been challenging, all four teams have successfully adapted their designs to meet their targeted goals while continuing to advance in their work on the VRC competition robot. Go wolves!!

For a more detailed look into the lessons and activities covered in Robotics, please watch the **October Robotics News video** linked here.

Dear Parents,

We've officially completed the first quarter, and now the real fun begins as we dive deeper into our subjects and explore more complex topics.