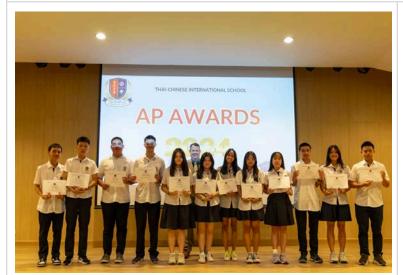

We celebrated our AP students' achievements with a High School Assembly. They received certificates for their outstanding performance in the College Board Advanced Placement Courses. Students were recognized in the following categories: AP Scholar,

AP Scholar with Honor, AP Scholar with Distinction and the AP Seminar & Research Certificate. We even had three students who completed the AP Capstone Diploma. Well done!

We are also very proud of Mr. Jonathan's Film Club students, Jenny, Jayden, Yosing, Chen Wei, Julien and Eamon for receiving Honorable Mention for their film <u>"Withdrawal"</u> at a recent Horror Film Festival that they participated in. TCIS students continue to display their creativity as collaborative communicators.

## **AP Awards!**

### Pictures from 2