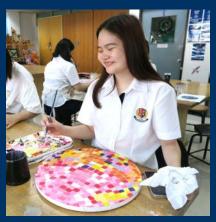

# **INTRO PAINTING**

Intro Painting students are just finishing their fun disco ball-based circular paintings. To start the project, students observed actual disco balls in the HS Art Studio and enjoyed disco music to get into a dancing vibe. After taking reference photos of their disco balls, students learned about contour lines and how to structure their disco ball to create a sense of volume. After that, students chose an analogous color scheme and rendered their disco ball while paying attention to tonal variations and line. These fun paintings will be on display in the Registrar's Office starting the first week of November.

Top left Jade's ball, bottom left Aek's ball. Studio photos of Jade, Alice and Pang.

**AP Art** 

AP Art students have been working hard to narrow down their Sustained Investigation topics, which will be their focus of study for the duration of the academic year. Within each student's chosen topic, they will need to show practice, experimentation, and revision in addition to strong drawing skills. As they work through their projects,