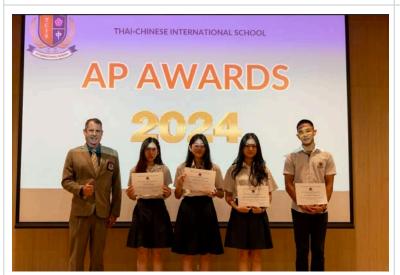

We celebrated our AP students' achievements with a High School Assembly. They received certificates for their outstanding performance in the College Board Advanced Placement Courses. Students were recognized in the following categories: AP Scholar,

AP Scholar with Honor, AP Scholar with Distinction and the AP Seminar & Research Certificate. We even had three students who completed the AP Capstone Diploma. Well done!

We are also very proud of Mr. Jonathan's Film Club students, Jenny, Jayden, Yosing, Chen Wei, Julien and Eamon for receiving Honorable Mention for their film <u>"Withdrawal"</u> at a recent Horror Film Festival that they participated in. TCIS students continue to display their creativity as collaborative communicators.

## **AP Awards!**

### Pictures from 2