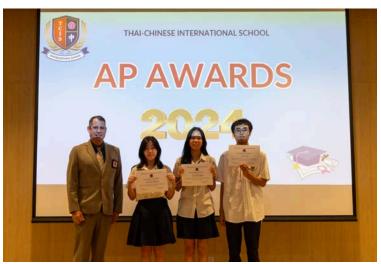

We celebrated our AP students' achievements with a High School Assembly. They received certificates for their outstanding performance in the College Board Advanced Placement Courses. Students were recognized in the following categories: AP Scholar,

AP Scholar with Honor, AP Scholar with Distinction and the AP Seminar & Research Certificate. We even had three students who completed the AP Capstone Diploma. Well done!

We are also very proud of Mr. Jonathan's Film Club students, Jenny, Jayden, Yosing, Chen Wei, Julien and Eamon for receiving Honorable Mention for their film <u>"Withdrawal"</u> at a recent Horror Film Festival that they participated in. TCIS students continue to display their creativity as collaborative communicators.

## **AP Awards!**

### Pictures from 2