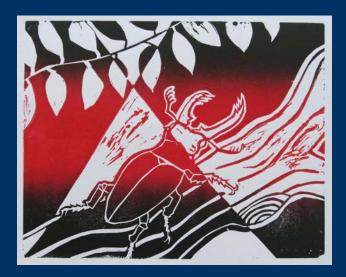

# ART 1

Art 1 students have been busy in the Printmaking Studio creating their lino prints. To start the unit, we looked at several types of printing and reviewed negative space. Students drew their designs and then learned how to transfer them onto their lino blocks. Before carving their blocks, students were taught safe carving habits and practiced using their blades while using a bench hook correctly. As students carved their lino blocks, they made revisions and choices based on test prints they created. Currently, students are rendering their final prints. Each student will hand in their best three prints, then measure and cut a mat before a selection of their prints is made for exhibition.

Top: Ing Ing uses the printpress.

Bottom left Alex and Kelly in the Printmaking Studio. Bottom right, lino print by Aimee G12.

Dear Parents,

We have an exciting quarter ahead of us in the Music Department!