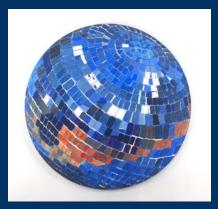

# **INTRO PAINTING**

Intro Painting students are just finishing their fun disco ball-based circular paintings. To start the project, students observed actual disco balls in the HS Art Studio and enjoyed disco music to get into a dancing vibe. After taking reference photos of their disco balls, students learned about contour lines and how to structure their disco ball to create a sense of volume. After that, students chose an analogous color scheme and rendered their disco ball while paying attention to tonal variations and line. These fun paintings will be on display in the Registrar's Office starting the first week of November.

Top left Jade's ball, bottom left Aek's ball. Studio photos of Jade, Alice and Pang.

**AP Art** 

AP Art students have been working hard to narrow down their Sustained Investigation topics, which will be their focus of study for the duration of the academic year. Within each student's chosen topic, they will need to show practice, experimentation, and revision in addition to strong drawing skills. As they work through their projects,