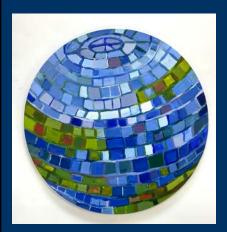

# **INTRO PAINTING**

Intro Painting students are just finishing their fun disco ball-based circular paintings. To start the project, students observed actual disco balls in the HS Art Studio and enjoyed disco music to get into a dancing vibe. After taking reference photos of their disco balls, students learned about contour lines and how to structure their disco ball to create a sense of volume. After that, students chose an analogous color scheme and rendered their disco ball while paying attention to tonal variations and line. These fun paintings will be on display in the Registrar's Office starting the first week of November.

Top left Jade's ball, bottom left Aek's ball. Studio photos of Jade, Alice and Pang.

**AP Art** 

AP Art students have been working hard to narrow down their Sustained Investigation topics, which will be their focus of study for the duration of the academic year. Within each student's chosen topic, they will need to show practice, experimentation, and revision in addition to strong drawing skills. As they work through their projects,