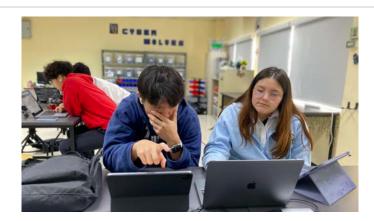

### PSAT - 8th and 9th Grade - October 29 & 30

Next week, our 8th and 9th Grade students will take the PSAT (Practice SAT). The 8th Grade students will take it on October 29th and the 9th Grade students will take it on October 30th. Our TCIS students take the PSAT in Grades 8, 9, and 10. It is a great resource for our students and parents to gauge their academic growth each year. It is also an important first step toward their preparation for the SAT, which will be taken during their junior year of high school.

I will meet with students to give them information about the exam. This exam will be conducted digitally. Here is a list of materials that students must bring on testing day:

- Your fully charged device. You must have the Bluebook app installed and exam setup complete before test day.
- A power cord and/or a portable charger. We cannot guarantee you'll have access to an outlet during testing. Your device should be able to hold a charge for 3–4 hours.
- A pencil or pen.
- Scratch paper will be provided—do not bring your own.
- An approved calculator. There's a graphing calculator built into the app, but you can bring your own if you like.
- An external mouse if you use one.
- An external keyboard if you use one (you can only use external keyboards with tablets—not laptops.)
- Many devices are prohibited to have at any time during the testing periods and breaks such as phones, smartwatches, earbuds, cameras, etc.

Students can practice for the test using Khan Academy. I can also help students link these accounts with their Khan Academy accounts so students can use their PSAT results to create personalized practice recommendations.

Students should not stress about this exam. This is just a method of practicing for the SAT and to help guide students in their studying. Students should also go to bed early and eat a big, healthy breakfast before test day, so they can come to school well-rested and ready.