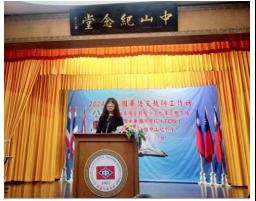

Regards, Kevin Curran Head of High School

High School Secretary: Ms. Note

Email: note@tcis.ac.th

Phone 02-751-1201 ext. 200

On October 26–27, 2024, the Education Division of the Taipei Economic and Cultural Office in Thailand hosted a Mandarin Chinese language teachers workshop at the Chinese Association in Thailand. At the opening ceremony, Ms. Ann Hsueh, Secretary of the Education Division, delivered a welcome speech, encouraging the attending teachers to learn from each other and reminding them of the proverb "In a group of three, there is always one who can teach me." The workshop was co-organized by Thai-Chinese International School's Chinese director, Mr. Chung-An Hsieh.