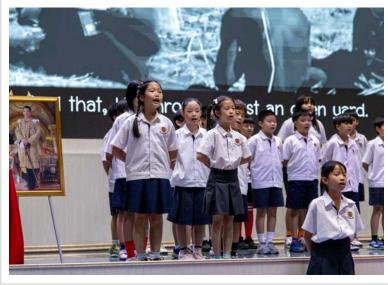

#### Father's Day

Thank you to our Thai department for organising our heartwarming Father's Day ceremony at TCIS. It brought together students, faculty, and families to honor the beautiful occasion. Thank you to Mr. Frank, the Board Chairman, for the opening ceremony and to Dr. Michael for his welcoming address. Performances throughout the event highlighted the talents of students across grade levels. Middle and High School students performed the touching dance Tree of the King, while Grade 4 students sang the song King in Fairy Tales. The ceremony also featured a graceful Thai Traditional Dance, พระราชาผู้ทรงธรรม, by High School students and a beautiful rendition of Love at Sundown by Grade 10 students. The event concluded with a closing remark from Mr. Kevin, The event left everyone with a deep sense of appreciation on this special

#### Father's Day

A heartfelt thank you to the Thai teachers and all the students who contributed to the wonderful Father's Day ceremony. The performances, including the dance *Tree of the King* by middle and high school, the music video *King in Fairy Tales* by Grade 4, and the Thai Traditional Dance by the high school students, truly showcased the talent and respect our community has for this special occasion and very important part of Thai culture. Father's Day Photos