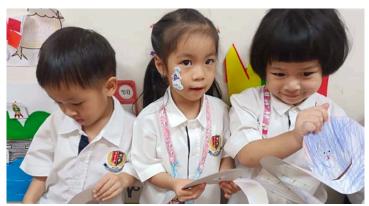

#### Father's Day

Thank you to our Thai department for organising our heartwarming Father's Day ceremony at TCIS. It brought together students, faculty, and families to honor the beautiful occasion. Thank you to Mr. Frank, the Board Chairman, for the opening ceremony and to Dr. Michael for his welcoming address. Performances throughout the event highlighted the talents of students across grade levels. Middle and High School students performed the touching dance Tree of the King, while Grade 4 students sang the song King in Fairy Tales. The ceremony also featured a graceful Thai Traditional Dance, พระราชาผู้ทรงธรรม, by High School students and a beautiful rendition of Love at Sundown by Grade 10 students. The event concluded with a closing remark from Mr. Kevin, The event left everyone with a deep sense of appreciation on this special

#### Father's Day

A heartfelt thank you to the Thai teachers and all the students who contributed to the wonderful Father's Day ceremony. The performances, including the dance *Tree of the King* by middle and high school, the music video *King in Fairy Tales* by Grade 4, and the Thai Traditional Dance by the high school students, truly showcased the talent and respect our community has for this special occasion and very important part of Thai culture. Father's Day Photos

### Father's Day