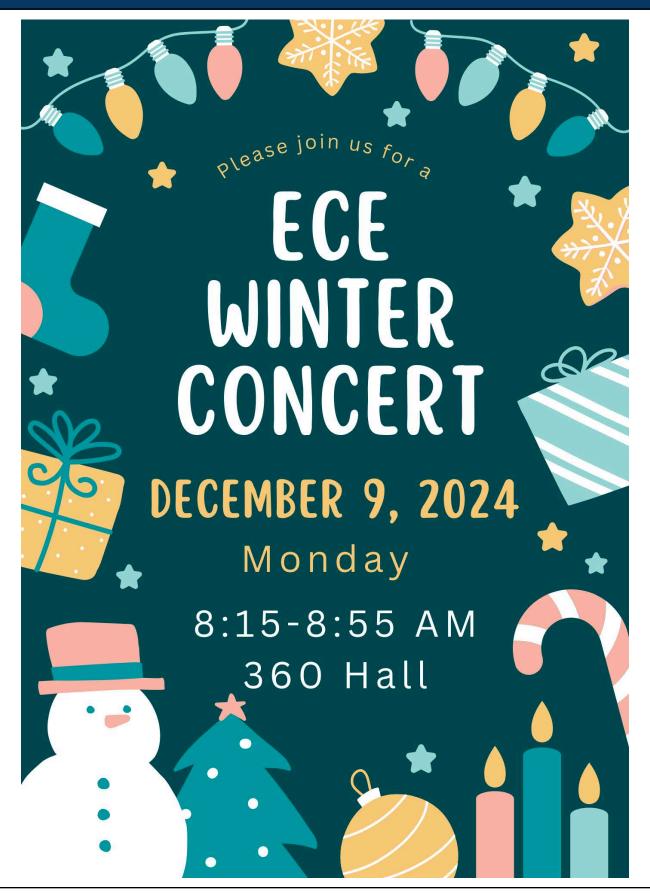

#### **Christmas Concerts**

The Christmas concerts will be this coming week, and this year, we will have the new LED screen in the 360 to further enhance the program.

• ECE: Monday, December 9th, 2024

**ECE Concert Poster** 

### Dear Parents,

Our little performers have been working really hard to prepare for our upcoming Winter Concert! The concert will feature delightful songs and festive performances that are sure to bring holiday cheer. Please come and enjoy our little one's performances.

ECE Winter Concert
December 9, Monday
8:15-8:55
360 Hall

Color for the concert

PK2: Green
PK3: Red

PK4: White
KG: Blue