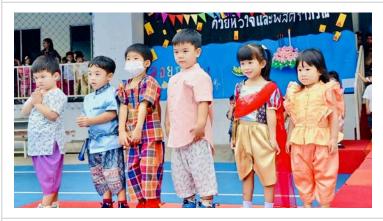

#### Father's Day

Thank you to our Thai department for organising our heartwarming Father's Day ceremony at TCIS. It brought together students, faculty, and families to honor the beautiful occasion. Thank you to Mr. Frank, the Board Chairman, for the opening ceremony and to Dr. Michael for his welcoming address. Performances throughout the event highlighted the talents of students across grade levels. Middle and High School students performed the touching dance Tree of the King, while Grade 4 students sang the song King in Fairy Tales. The ceremony also featured a graceful Thai Traditional Dance, พระราชาผู้ทรงธรรม, by High School students and a beautiful rendition of Love at Sundown by Grade 10 students. The event concluded with a closing remark from Mr. Kevin, The event left everyone with a deep sense of appreciation on this special

#### Father's Day

A heartfelt thank you to the Thai teachers and all the students who contributed to the wonderful Father's Day ceremony. The performances, including the dance *Tree of the King* by middle and high school, the music video *King in Fairy Tales* by Grade 4, and the Thai Traditional Dance by the high school students, truly showcased the talent and respect our community has for this special occasion and very important part of Thai culture. Father's Day Photos