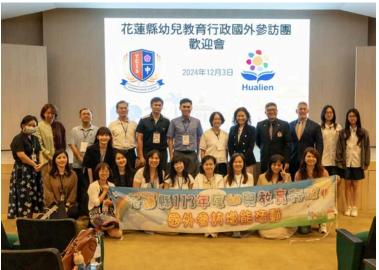

#### Hualien County Early Childhood Education Overseas Administrative Visit

I was delighted to be part of the team welcoming our visitors from Hualien County Early Childhood Education from Taiwan to TCIS. Mr. Tony and Dr. James provided our welcomed visitors with a detailed overview of the ECE and elementary programs. They were also joined by Ms. Yin, Ms. Winna, and Ms. Lynn Fang who shared their experiences as teachers and about our wonderful students. Mr. Tony then led a school tour. School Visit Photos

#### Hualien County Early Childhood Education Overseas Administrative Visit

The Hualien County Early Childhood Education from Taiwan came to visit TCIS and learn more about our programs. **Mr. Tony** and **Dr. James**, **Ms. Yin, Ms. Winna**, **and Ms. Lynn Fang** all provided insight to our school program, our students, and our wonderful community. <u>Hualien Photos</u>