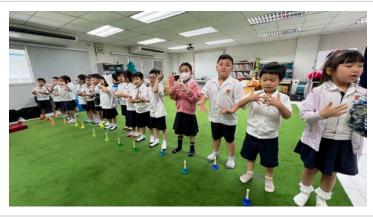

#### Father's Day

Thank you to our Thai department for organising our heartwarming Father's Day ceremony at TCIS. It brought together students, faculty, and families to honor the beautiful occasion. Thank you to Mr. Frank, the Board Chairman, for the opening ceremony and to Dr. Michael for his welcoming address. Performances throughout the event highlighted the talents of students across grade levels. Middle and High School students performed the touching dance Tree of the King, while Grade 4 students sang the song King in Fairy Tales. The ceremony also featured a graceful Thai Traditional Dance, พระราชาผู้ทรงธรรม, by High School students and a beautiful rendition of Love at Sundown by Grade 10 students. The event concluded with a closing remark from Mr. Kevin, The event left everyone with a deep sense of appreciation on this special

#### Father's Day

A heartfelt thank you to the Thai teachers and all the students who contributed to the wonderful Father's Day ceremony. The performances, including the dance *Tree of the King* by middle and high school, the music video *King in Fairy Tales* by Grade 4, and the Thai Traditional Dance by the high school students, truly showcased the talent and respect our community has for this special occasion and very important part of Thai culture. Father's Day Photos