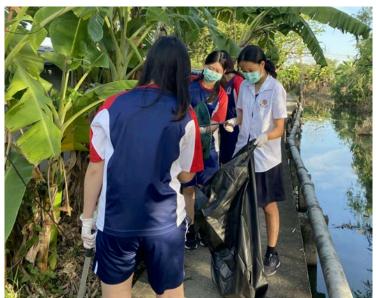

#### Soi/Klong Mooban Bangplee Nivej Clean-Up

To honor King Rama IX, the TCIS Thai Department collaborated with the head of Bangplee Nivej Village and the residents to organize a neighborhood cleanup. We encourage our students to contribute to the local community and promote environmental preservation as part of their lifelong learning journey. Soi Clean-up Photos

#### Soi Clean-Up

The TCIS Thai Department collaborated with the head of Bangplee Nivej Village and the residents to organize a neighborhood cleanup. Students, Thai teachers, and the admin team all contributed to this event to support our local community and show that by acting locally, we can be global participants. Soi Clean-up Photos