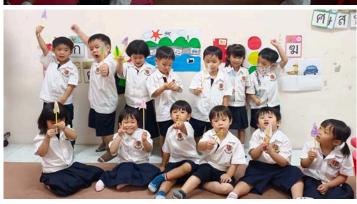

#### Father's Day

Thank you to our Thai department for organising our heartwarming Father's Day ceremony at TCIS. It brought together students, faculty, and families to honor the beautiful occasion. Thank you to Mr. Frank, the Board Chairman, for the opening ceremony and to Dr. Michael for his welcoming address. Performances throughout the event highlighted the talents of students across grade levels. Middle and High School students performed the touching dance Tree of the King, while Grade 4 students sang the song King in Fairy Tales. The ceremony also featured a graceful Thai Traditional Dance, พระราชาผู้ทรงธรรม, by High School students and a beautiful rendition of Love at Sundown by Grade 10 students. The event concluded with a closing remark from Mr. Kevin, The event left everyone with a deep sense of appreciation on this special

#### Father's Day

A heartfelt thank you to the Thai teachers and all the students who contributed to the wonderful Father's Day ceremony. The performances, including the dance *Tree of the King* by middle and high school, the music video *King in Fairy Tales* by Grade 4, and the Thai Traditional Dance by the high school students, truly showcased the talent and respect our community has for this special occasion and very important part of Thai culture. Father's Day Photos

### Father's Day