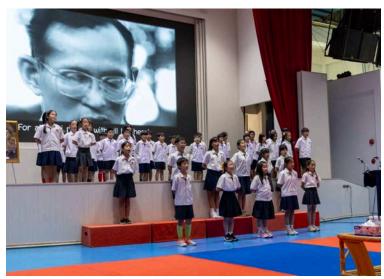

#### Father's Day

Thank you to our Thai department for organising our heartwarming Father's Day ceremony at TCIS. It brought together students, faculty, and families to honor the beautiful occasion. Thank you to Mr. Frank, the Board Chairman, for the opening ceremony and to Dr. Michael for his welcoming address. Performances throughout the event highlighted the talents of students across grade levels. Middle and High School students performed the touching dance Tree of the King, while Grade 4 students sang the song King in Fairy Tales. The ceremony also featured a graceful Thai Traditional Dance, พระราชาผู้ทรงธรรม, by High School students and a beautiful rendition of Love at Sundown by Grade 10 students. The event concluded with a closing remark from Mr. Kevin, The event left everyone with a deep sense of appreciation on this special

#### Father's Day

A heartfelt thank you to the Thai teachers and all the students who contributed to the wonderful Father's Day ceremony. The performances, including the dance *Tree of the King* by middle and high school, the music video *King in Fairy Tales* by Grade 4, and the Thai Traditional Dance by the high school students, truly showcased the talent and respect our community has for this special occasion and very important part of Thai culture. Father's Day Photos