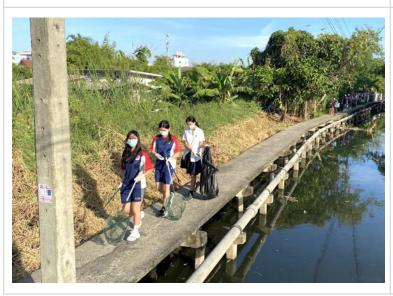

#### Soi/Klong Mooban Bangplee Nivej Clean-Up

To honor King Rama IX, the TCIS Thai Department collaborated with the head of Bangplee Nivej Village and the residents to organize a neighborhood cleanup. We encourage our students to contribute to the local community and promote environmental preservation as part of their lifelong learning journey. Soi Clean-up Photos

#### Soi Clean-Up

The TCIS Thai Department collaborated with the head of Bangplee Nivej Village and the residents to organize a neighborhood cleanup. Students, Thai teachers, and the admin team all contributed to this event to support our local community and show that by acting locally, we can be global participants. Soi Clean-up Photos