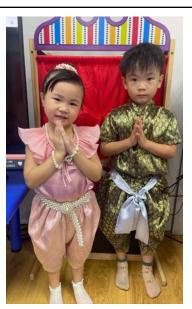

#### Father's Day

Thank you to our Thai department for organising our heartwarming Father's Day ceremony at TCIS. It brought together students, faculty, and families to honor the beautiful occasion. Thank you to Mr. Frank, the Board Chairman, for the opening ceremony and to Dr. Michael for his welcoming address. Performances throughout the event highlighted the talents of students across grade levels. Middle and High School students performed the touching dance Tree of the King, while Grade 4 students sang the song King in Fairy Tales. The ceremony also featured a graceful Thai Traditional Dance, พระราชาผู้ทรงธรรม, by High School students and a beautiful rendition of Love at Sundown by Grade 10 students. The event concluded with a closing remark from Mr. Kevin, The event left everyone with a deep sense of appreciation on this special

#### Father's Day

A heartfelt thank you to the Thai teachers and all the students who contributed to the wonderful Father's Day ceremony. The performances, including the dance *Tree of the King* by middle and high school, the music video *King in Fairy Tales* by Grade 4, and the Thai Traditional Dance by the high school students, truly showcased the talent and respect our community has for this special occasion and very important part of Thai culture. Father's Day Photos