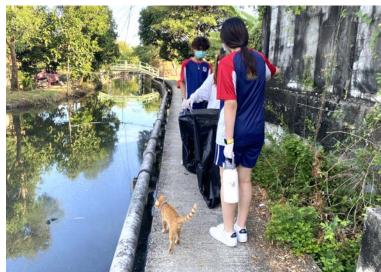

#### Soi/Klong Mooban Bangplee Nivej Clean-Up

To honor King Rama IX, the TCIS Thai Department collaborated with the head of Bangplee Nivej Village and the residents to organize a neighborhood cleanup. We encourage our students to contribute to the local community and promote environmental preservation as part of their lifelong learning journey. Soi Clean-up Photos

#### Soi Clean-Up

The TCIS Thai Department collaborated with the head of Bangplee Nivej Village and the residents to organize a neighborhood cleanup. Students, Thai teachers, and the admin team all contributed to this event to support our local community and show that by acting locally, we can be global participants. Soi Clean-up Photos