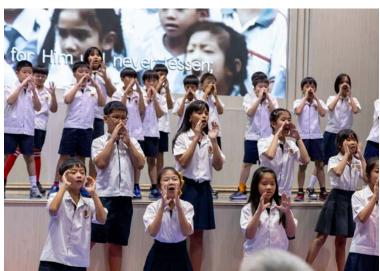

#### Father's Day

Thank you to our Thai department for organising our heartwarming Father's Day ceremony at TCIS. It brought together students, faculty, and families to honor the beautiful occasion. Thank you to Mr. Frank, the Board Chairman, for the opening ceremony and to Dr. Michael for his welcoming address. Performances throughout the event highlighted the talents of students across grade levels. Middle and High School students performed the touching dance Tree of the King, while Grade 4 students sang the song King in Fairy Tales. The ceremony also featured a graceful Thai Traditional Dance, พระราชาผู้ทรงธรรม, by High School students and a beautiful rendition of Love at Sundown by Grade 10 students. The event concluded with a closing remark from Mr. Kevin, The event left everyone with a deep sense of appreciation on this special

#### Father's Day

A heartfelt thank you to the Thai teachers and all the students who contributed to the wonderful Father's Day ceremony. The performances, including the dance *Tree of the King* by middle and high school, the music video *King in Fairy Tales* by Grade 4, and the Thai Traditional Dance by the high school students, truly showcased the talent and respect our community has for this special occasion and very important part of Thai culture. Father's Day Photos