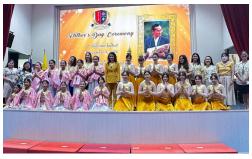

#### Father's Day

Thank you to our Thai department for organising our heartwarming Father's Day ceremony at TCIS. It brought together students, faculty, and families to honor the beautiful occasion. Thank you to Mr. Frank, the Board Chairman, for the opening ceremony and to Dr. Michael for his welcoming address. Performances throughout the event highlighted the talents of students across grade levels. Middle and High School students performed the touching dance Tree of the King, while Grade 4 students sang the song King in Fairy Tales. The ceremony also featured a graceful Thai Traditional Dance, พระราชาผู้ทรงธรรม, by High School students and a beautiful rendition of Love at Sundown by Grade 10 students. The event concluded with a closing remark from Mr. Kevin, The event left everyone with a deep sense of appreciation on this special

#### Father's Day

A heartfelt thank you to the Thai teachers and all the students who contributed to the wonderful Father's Day ceremony. The performances, including the dance *Tree of the King* by middle and high school, the music video *King in Fairy Tales* by Grade 4, and the Thai Traditional Dance by the high school students, truly showcased the talent and respect our community has for this special occasion and very important part of Thai culture. Father's Day Photos