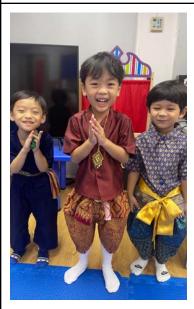

#### Father's Day

Thank you to our Thai department for organising our heartwarming Father's Day ceremony at TCIS. It brought together students, faculty, and families to honor the beautiful occasion. Thank you to Mr. Frank, the Board Chairman, for the opening ceremony and to Dr. Michael for his welcoming address. Performances throughout the event highlighted the talents of students across grade levels. Middle and High School students performed the touching dance Tree of the King, while Grade 4 students sang the song King in Fairy Tales. The ceremony also featured a graceful Thai Traditional Dance, พระราชาผู้ทรงธรรม, by High School students and a beautiful rendition of Love at Sundown by Grade 10 students. The event concluded with a closing remark from Mr. Kevin, The event left everyone with a deep sense of appreciation on this special

#### Father's Day

A heartfelt thank you to the Thai teachers and all the students who contributed to the wonderful Father's Day ceremony. The performances, including the dance *Tree of the King* by middle and high school, the music video *King in Fairy Tales* by Grade 4, and the Thai Traditional Dance by the high school students, truly showcased the talent and respect our community has for this special occasion and very important part of Thai culture. Father's Day Photos