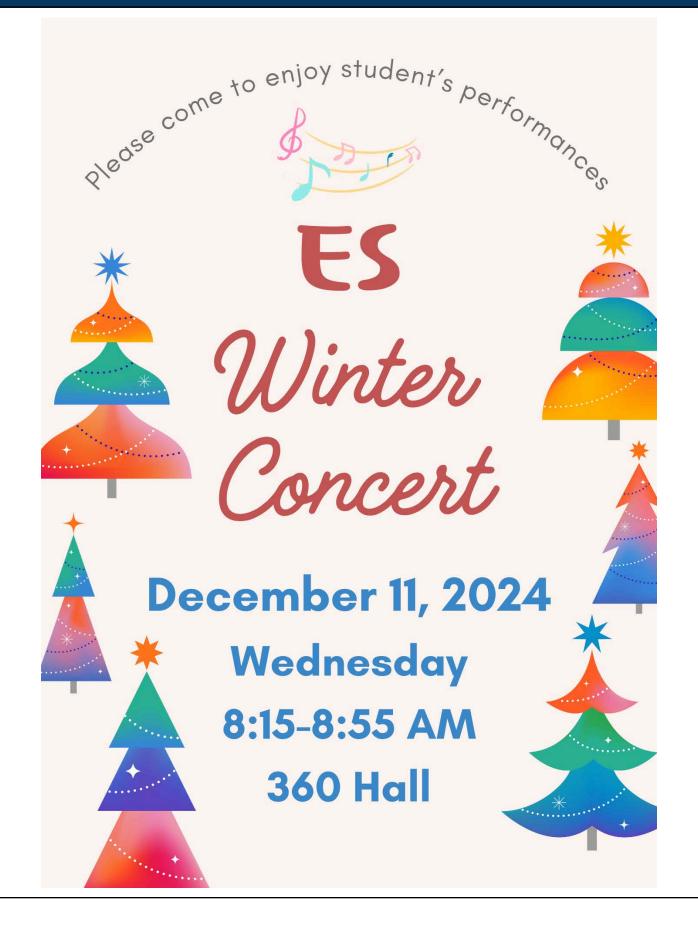

#### **Christmas Concerts**

The Christmas concerts will be this coming week, and this year, we will have the new LED screen in the 360 to further enhance the program.

• ECE: Monday, December 9th, 2024

**ECE Concert Poster** 

Elementary: Wednesday, December 11th, 2024 Elementary Concert Poster