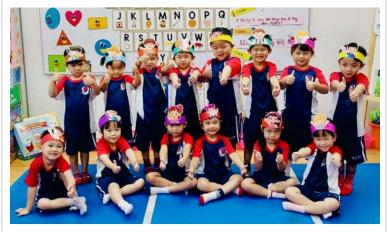

#### Father's Day

Thank you to our Thai department for organising our heartwarming Father's Day ceremony at TCIS. It brought together students, faculty, and families to honor the beautiful occasion. Thank you to Mr. Frank, the Board Chairman, for the opening ceremony and to Dr. Michael for his welcoming address. Performances throughout the event highlighted the talents of students across grade levels. Middle and High School students performed the touching dance Tree of the King, while Grade 4 students sang the song King in Fairy Tales. The ceremony also featured a graceful Thai Traditional Dance, พระราชาผู้ทรงธรรม, by High School students and a beautiful rendition of Love at Sundown by Grade 10 students. The event concluded with a closing remark from Mr. Kevin, The event left everyone with a deep sense of appreciation on this special

#### Father's Day

A heartfelt thank you to the Thai teachers and all the students who contributed to the wonderful Father's Day ceremony. The performances, including the dance *Tree of the King* by middle and high school, the music video *King in Fairy Tales* by Grade 4, and the Thai Traditional Dance by the high school students, truly showcased the talent and respect our community has for this special occasion and very important part of Thai culture. Father's Day Photos