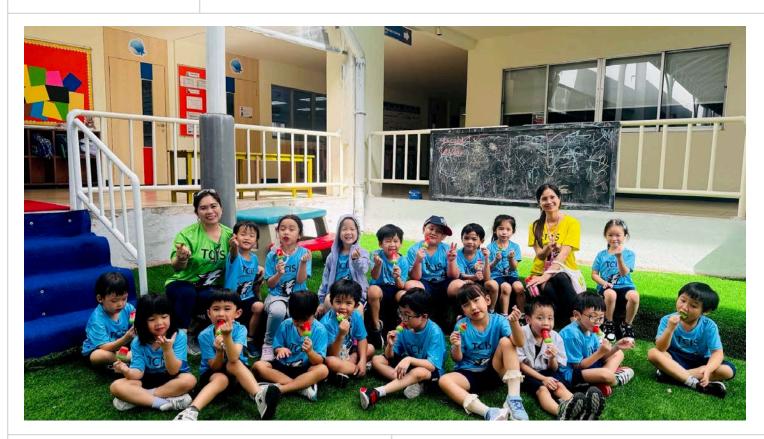

#### Father's Day

Thank you to our Thai department for organising our heartwarming Father's Day ceremony at TCIS. It brought together students, faculty, and families to honor the beautiful occasion. Thank you to Mr. Frank, the Board Chairman, for the opening ceremony and to Dr. Michael for his welcoming address. Performances throughout the event highlighted the talents of students across grade levels. Middle and High School students performed the touching dance Tree of the King, while Grade 4 students sang the song King in Fairy Tales. The ceremony also featured a graceful Thai Traditional Dance, พระราชาผู้ทรงธรรม, by High School students and a beautiful rendition of Love at Sundown by Grade 10 students. The event concluded with a closing remark from Mr. Kevin, The event left everyone with a deep sense of appreciation on this special

#### Father's Day

A heartfelt thank you to the Thai teachers and all the students who contributed to the wonderful Father's Day ceremony. The performances, including the dance *Tree of the King* by middle and high school, the music video *King in Fairy Tales* by Grade 4, and the Thai Traditional Dance by the high school students, truly showcased the talent and respect our community has for this special occasion and very important part of Thai culture. Father's Day Photos

### Father's Day