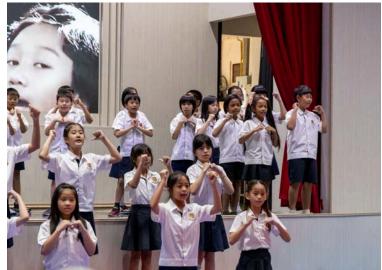

#### Father's Day

Thank you to our Thai department for organising our heartwarming Father's Day ceremony at TCIS. It brought together students, faculty, and families to honor the beautiful occasion. Thank you to Mr. Frank, the Board Chairman, for the opening ceremony and to Dr. Michael for his welcoming address. Performances throughout the event highlighted the talents of students across grade levels. Middle and High School students performed the touching dance Tree of the King, while Grade 4 students sang the song King in Fairy Tales. The ceremony also featured a graceful Thai Traditional Dance, พระราชาผู้ทรงธรรม, by High School students and a beautiful rendition of Love at Sundown by Grade 10 students. The event concluded with a closing remark from Mr. Kevin, The event left everyone with a deep sense of appreciation on this special

#### Father's Day

A heartfelt thank you to the Thai teachers and all the students who contributed to the wonderful Father's Day ceremony. The performances, including the dance *Tree of the King* by middle and high school, the music video *King in Fairy Tales* by Grade 4, and the Thai Traditional Dance by the high school students, truly showcased the talent and respect our community has for this special occasion and very important part of Thai culture. Father's Day Photos