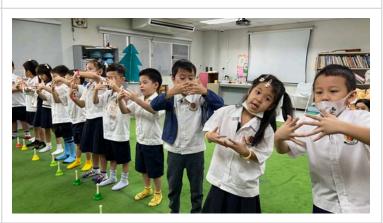

#### Father's Day

Thank you to our Thai department for organising our heartwarming Father's Day ceremony at TCIS. It brought together students, faculty, and families to honor the beautiful occasion. Thank you to Mr. Frank, the Board Chairman, for the opening ceremony and to Dr. Michael for his welcoming address. Performances throughout the event highlighted the talents of students across grade levels. Middle and High School students performed the touching dance Tree of the King, while Grade 4 students sang the song King in Fairy Tales. The ceremony also featured a graceful Thai Traditional Dance, พระราชาผู้ทรงธรรม, by High School students and a beautiful rendition of Love at Sundown by Grade 10 students. The event concluded with a closing remark from Mr. Kevin, The event left everyone with a deep sense of appreciation on this special

#### Father's Day

A heartfelt thank you to the Thai teachers and all the students who contributed to the wonderful Father's Day ceremony. The performances, including the dance *Tree of the King* by middle and high school, the music video *King in Fairy Tales* by Grade 4, and the Thai Traditional Dance by the high school students, truly showcased the talent and respect our community has for this special occasion and very important part of Thai culture. Father's Day Photos