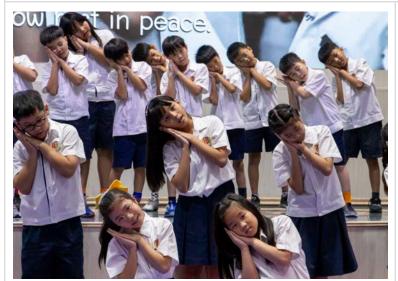

#### Father's Day

Thank you to our Thai department for organising our heartwarming Father's Day ceremony at TCIS. It brought together students, faculty, and families to honor the beautiful occasion. Thank you to Mr. Frank, the Board Chairman, for the opening ceremony and to Dr. Michael for his welcoming address. Performances throughout the event highlighted the talents of students across grade levels. Middle and High School students performed the touching dance Tree of the King, while Grade 4 students sang the song King in Fairy Tales. The ceremony also featured a graceful Thai Traditional Dance, พระราชาผู้ทรงธรรม, by High School students and a beautiful rendition of Love at Sundown by Grade 10 students. The event concluded with a closing remark from Mr. Kevin, The event left everyone with a deep sense of appreciation on this special

#### Father's Day

A heartfelt thank you to the Thai teachers and all the students who contributed to the wonderful Father's Day ceremony. The performances, including the dance *Tree of the King* by middle and high school, the music video *King in Fairy Tales* by Grade 4, and the Thai Traditional Dance by the high school students, truly showcased the talent and respect our community has for this special occasion and very important part of Thai culture. Father's Day Photos