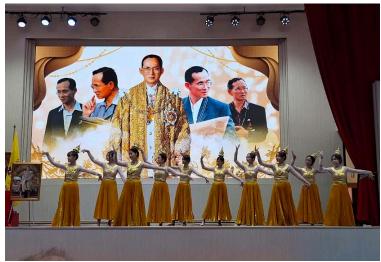

#### Father's Day

Thank you to our Thai department for organising our heartwarming Father's Day ceremony at TCIS. It brought together students, faculty, and families to honor the beautiful occasion. Thank you to Mr. Frank, the Board Chairman, for the opening ceremony and to Dr. Michael for his welcoming address. Performances throughout the event highlighted the talents of students across grade levels. Middle and High School students performed the touching dance Tree of the King, while Grade 4 students sang the song King in Fairy Tales. The ceremony also featured a graceful Thai Traditional Dance, พระราชาผู้ทรงธรรม, by High School students and a beautiful rendition of Love at Sundown by Grade 10 students. The event concluded with a closing remark from Mr. Kevin, The event left everyone with a deep sense of appreciation on this special

#### Father's Day

A heartfelt thank you to the Thai teachers and all the students who contributed to the wonderful Father's Day ceremony. The performances, including the dance *Tree of the King* by middle and high school, the music video *King in Fairy Tales* by Grade 4, and the Thai Traditional Dance by the high school students, truly showcased the talent and respect our community has for this special occasion and very important part of Thai culture. Father's Day Photos