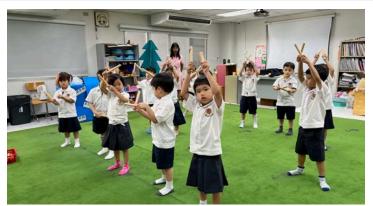

#### Father's Day

Thank you to our Thai department for organising our heartwarming Father's Day ceremony at TCIS. It brought together students, faculty, and families to honor the beautiful occasion. Thank you to Mr. Frank, the Board Chairman, for the opening ceremony and to Dr. Michael for his welcoming address. Performances throughout the event highlighted the talents of students across grade levels. Middle and High School students performed the touching dance Tree of the King, while Grade 4 students sang the song King in Fairy Tales. The ceremony also featured a graceful Thai Traditional Dance, พระราชาผู้ทรงธรรม, by High School students and a beautiful rendition of Love at Sundown by Grade 10 students. The event concluded with a closing remark from Mr. Kevin, The event left everyone with a deep sense of appreciation on this special

#### Father's Day

A heartfelt thank you to the Thai teachers and all the students who contributed to the wonderful Father's Day ceremony. The performances, including the dance *Tree of the King* by middle and high school, the music video *King in Fairy Tales* by Grade 4, and the Thai Traditional Dance by the high school students, truly showcased the talent and respect our community has for this special occasion and very important part of Thai culture. Father's Day Photos