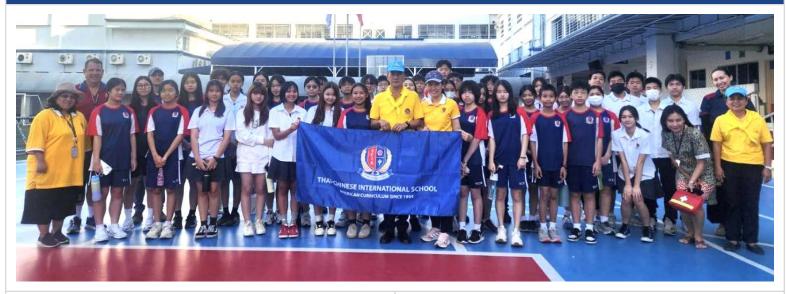

#### Hualien County Early Childhood Education Overseas Administrative Visit

I was delighted to be part of the team welcoming our visitors from Hualien County Early Childhood Education from Taiwan to TCIS. Mr. Tony and Dr. James provided our welcomed visitors with a detailed overview of the ECE and elementary programs. They were also joined by Ms. Yin, Ms. Winna, and Ms. Lynn Fang who shared their experiences as teachers and about our wonderful students. Mr. Tony then led a school tour. School Visit Photos

#### Hualien County Early Childhood Education Overseas Administrative Visit

The Hualien County Early Childhood Education from Taiwan came to visit TCIS and learn more about our programs. **Mr. Tony** and **Dr. James**, **Ms. Yin, Ms. Winna**, **and Ms. Lynn Fang** all provided insight to our school program, our students, and our wonderful community. <u>Hualien Photos</u>