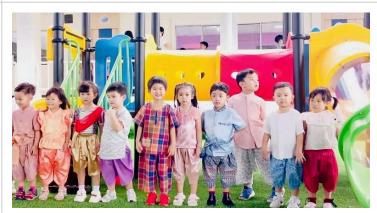

#### Father's Day

Thank you to our Thai department for organising our heartwarming Father's Day ceremony at TCIS. It brought together students, faculty, and families to honor the beautiful occasion. Thank you to Mr. Frank, the Board Chairman, for the opening ceremony and to Dr. Michael for his welcoming address. Performances throughout the event highlighted the talents of students across grade levels. Middle and High School students performed the touching dance Tree of the King, while Grade 4 students sang the song King in Fairy Tales. The ceremony also featured a graceful Thai Traditional Dance, พระราชาผู้ทรงธรรม, by High School students and a beautiful rendition of Love at Sundown by Grade 10 students. The event concluded with a closing remark from Mr. Kevin, The event left everyone with a deep sense of appreciation on this special

#### Father's Day

A heartfelt thank you to the Thai teachers and all the students who contributed to the wonderful Father's Day ceremony. The performances, including the dance *Tree of the King* by middle and high school, the music video *King in Fairy Tales* by Grade 4, and the Thai Traditional Dance by the high school students, truly showcased the talent and respect our community has for this special occasion and very important part of Thai culture. Father's Day Photos