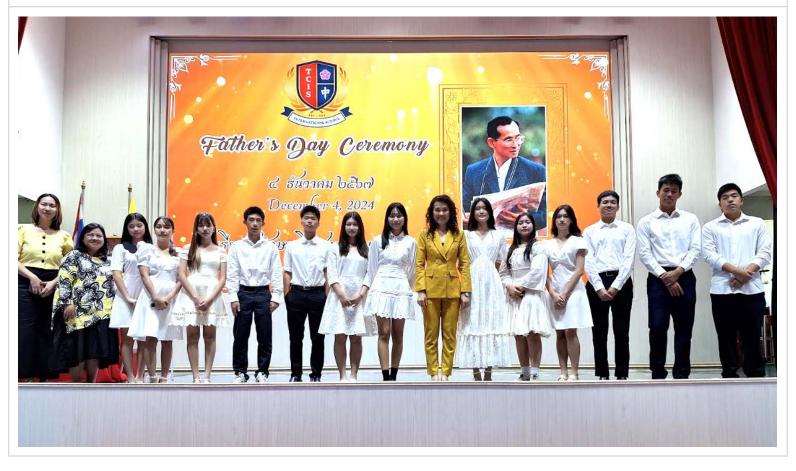

#### Father's Day

Thank you to our Thai department for organising our heartwarming Father's Day ceremony at TCIS. It brought together students, faculty, and families to honor the beautiful occasion. Thank you to Mr. Frank, the Board Chairman, for the opening ceremony and to Dr. Michael for his welcoming address. Performances throughout the event highlighted the talents of students across grade levels. Middle and High School students performed the touching dance Tree of the King, while Grade 4 students sang the song King in Fairy Tales. The ceremony also featured a graceful Thai Traditional Dance, พระราชาผู้ทรงธรรม, by High School students and a beautiful rendition of Love at Sundown by Grade 10 students. The event concluded with a closing remark from Mr. Kevin, The event left everyone with a deep sense of appreciation on this special

#### Father's Day

A heartfelt thank you to the Thai teachers and all the students who contributed to the wonderful Father's Day ceremony. The performances, including the dance *Tree of the King* by middle and high school, the music video *King in Fairy Tales* by Grade 4, and the Thai Traditional Dance by the high school students, truly showcased the talent and respect our community has for this special occasion and very important part of Thai culture. Father's Day Photos