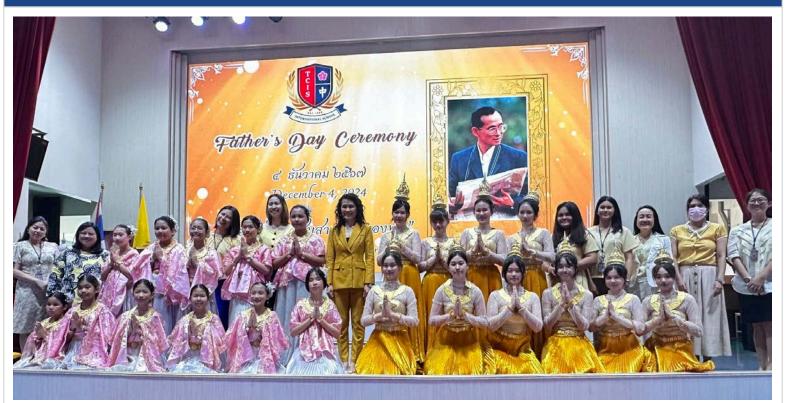

#### Father's Day

Thank you to our Thai department for organising our heartwarming Father's Day ceremony at TCIS. It brought together students, faculty, and families to honor the beautiful occasion. Thank you to Mr. Frank, the Board Chairman, for the opening ceremony and to Dr. Michael for his welcoming address. Performances throughout the event highlighted the talents of students across grade levels. Middle and High School students performed the touching dance Tree of the King, while Grade 4 students sang the song King in Fairy Tales. The ceremony also featured a graceful Thai Traditional Dance, พระราชาผู้ทรงธรรม, by High School students and a beautiful rendition of Love at Sundown by Grade 10 students. The event concluded with a closing remark from Mr. Kevin, The event left everyone with a deep sense of appreciation on this special

#### Father's Day

A heartfelt thank you to the Thai teachers and all the students who contributed to the wonderful Father's Day ceremony. The performances, including the dance *Tree of the King* by middle and high school, the music video *King in Fairy Tales* by Grade 4, and the Thai Traditional Dance by the high school students, truly showcased the talent and respect our community has for this special occasion and very important part of Thai culture. Father's Day Photos