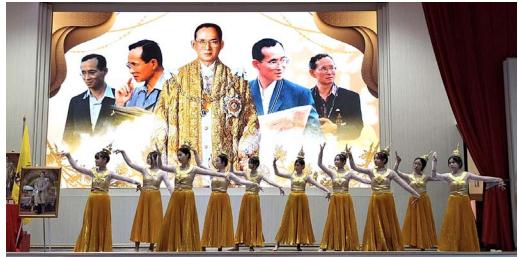

#### Father's Day

Thank you to our Thai department for organising our heartwarming Father's Day ceremony at TCIS. It brought together students, faculty, and families to honor the beautiful occasion. Thank you to Mr. Frank, the Board Chairman, for the opening ceremony and to Dr. Michael for his welcoming address. Performances throughout the event highlighted the talents of students across grade levels. Middle and High School students performed the touching dance Tree of the King, while Grade 4 students sang the song King in Fairy Tales. The ceremony also featured a graceful Thai Traditional Dance, พระราชาผู้ทรงธรรม, by High School students and a beautiful rendition of Love at Sundown by Grade 10 students. The event concluded with a closing remark from Mr. Kevin, The event left everyone with a deep sense of appreciation on this special

#### Father's Day

A heartfelt thank you to the Thai teachers and all the students who contributed to the wonderful Father's Day ceremony. The performances, including the dance *Tree of the King* by middle and high school, the music video *King in Fairy Tales* by Grade 4, and the Thai Traditional Dance by the high school students, truly showcased the talent and respect our community has for this special occasion and very important part of Thai culture. Father's Day Photos