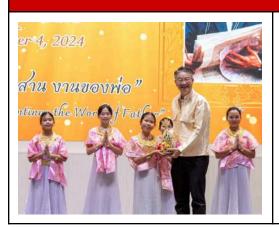

#### Father's Day

Thank you to our Thai department for organising our heartwarming Father's Day ceremony at TCIS. It brought together students, faculty, and families to honor the beautiful occasion. Thank you to Mr. Frank, the Board Chairman, for the opening ceremony and to Dr. Michael for his welcoming address. Performances throughout the event highlighted the talents of students across grade levels. Middle and High School students performed the touching dance Tree of the King, while Grade 4 students sang the song King in Fairy Tales. The ceremony also featured a graceful Thai Traditional Dance, พระราชาผู้ทรงธรรม, by High School students and a beautiful rendition of Love at Sundown by Grade 10 students. The event concluded with a closing remark from Mr. Kevin, The event left everyone with a deep sense of appreciation on this special

#### Father's Day

A heartfelt thank you to the Thai teachers and all the students who contributed to the wonderful Father's Day ceremony. The performances, including the dance *Tree of the King* by middle and high school, the music video *King in Fairy Tales* by Grade 4, and the Thai Traditional Dance by the high school students, truly showcased the talent and respect our community has for this special occasion and very important part of Thai culture. Father's Day Photos