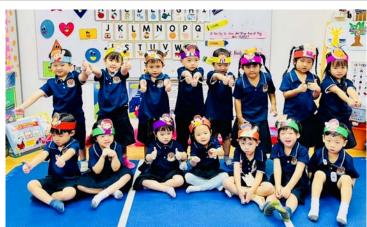

#### Father's Day

Thank you to our Thai department for organising our heartwarming Father's Day ceremony at TCIS. It brought together students, faculty, and families to honor the beautiful occasion. Thank you to Mr. Frank, the Board Chairman, for the opening ceremony and to Dr. Michael for his welcoming address. Performances throughout the event highlighted the talents of students across grade levels. Middle and High School students performed the touching dance Tree of the King, while Grade 4 students sang the song King in Fairy Tales. The ceremony also featured a graceful Thai Traditional Dance, พระราชาผู้ทรงธรรม, by High School students and a beautiful rendition of Love at Sundown by Grade 10 students. The event concluded with a closing remark from Mr. Kevin, The event left everyone with a deep sense of appreciation on this special

#### Father's Day

A heartfelt thank you to the Thai teachers and all the students who contributed to the wonderful Father's Day ceremony. The performances, including the dance *Tree of the King* by middle and high school, the music video *King in Fairy Tales* by Grade 4, and the Thai Traditional Dance by the high school students, truly showcased the talent and respect our community has for this special occasion and very important part of Thai culture. Father's Day Photos