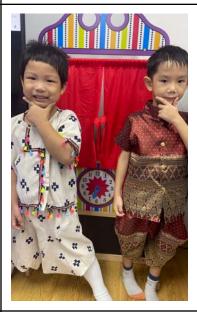

#### Father's Day

Thank you to our Thai department for organising our heartwarming Father's Day ceremony at TCIS. It brought together students, faculty, and families to honor the beautiful occasion. Thank you to Mr. Frank, the Board Chairman, for the opening ceremony and to Dr. Michael for his welcoming address. Performances throughout the event highlighted the talents of students across grade levels. Middle and High School students performed the touching dance Tree of the King, while Grade 4 students sang the song King in Fairy Tales. The ceremony also featured a graceful Thai Traditional Dance, พระราชาผู้ทรงธรรม, by High School students and a beautiful rendition of Love at Sundown by Grade 10 students. The event concluded with a closing remark from Mr. Kevin, The event left everyone with a deep sense of appreciation on this special

#### Father's Day

A heartfelt thank you to the Thai teachers and all the students who contributed to the wonderful Father's Day ceremony. The performances, including the dance *Tree of the King* by middle and high school, the music video *King in Fairy Tales* by Grade 4, and the Thai Traditional Dance by the high school students, truly showcased the talent and respect our community has for this special occasion and very important part of Thai culture. Father's Day Photos