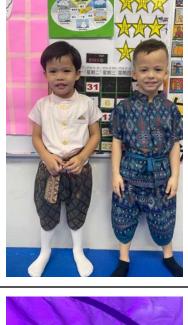

#### Father's Day

Thank you to our Thai department for organising our heartwarming Father's Day ceremony at TCIS. It brought together students, faculty, and families to honor the beautiful occasion. Thank you to Mr. Frank, the Board Chairman, for the opening ceremony and to Dr. Michael for his welcoming address. Performances throughout the event highlighted the talents of students across grade levels. Middle and High School students performed the touching dance Tree of the King, while Grade 4 students sang the song King in Fairy Tales. The ceremony also featured a graceful Thai Traditional Dance, พระราชาผู้ทรงธรรม, by High School students and a beautiful rendition of Love at Sundown by Grade 10 students. The event concluded with a closing remark from Mr. Kevin, The event left everyone with a deep sense of appreciation on this special

#### Father's Day

A heartfelt thank you to the Thai teachers and all the students who contributed to the wonderful Father's Day ceremony. The performances, including the dance *Tree of the King* by middle and high school, the music video *King in Fairy Tales* by Grade 4, and the Thai Traditional Dance by the high school students, truly showcased the talent and respect our community has for this special occasion and very important part of Thai culture. Father's Day Photos