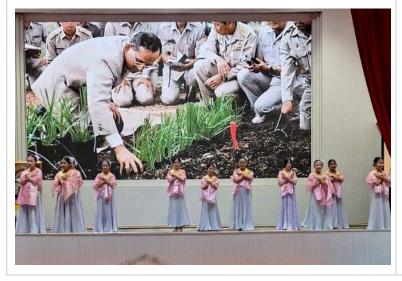

#### Father's Day

Thank you to our Thai department for organising our heartwarming Father's Day ceremony at TCIS. It brought together students, faculty, and families to honor the beautiful occasion. Thank you to Mr. Frank, the Board Chairman, for the opening ceremony and to Dr. Michael for his welcoming address. Performances throughout the event highlighted the talents of students across grade levels. Middle and High School students performed the touching dance Tree of the King, while Grade 4 students sang the song King in Fairy Tales. The ceremony also featured a graceful Thai Traditional Dance, พระราชาผู้ทรงธรรม, by High School students and a beautiful rendition of Love at Sundown by Grade 10 students. The event concluded with a closing remark from Mr. Kevin, The event left everyone with a deep sense of appreciation on this special

#### Father's Day

A heartfelt thank you to the Thai teachers and all the students who contributed to the wonderful Father's Day ceremony. The performances, including the dance *Tree of the King* by middle and high school, the music video *King in Fairy Tales* by Grade 4, and the Thai Traditional Dance by the high school students, truly showcased the talent and respect our community has for this special occasion and very important part of Thai culture. Father's Day Photos