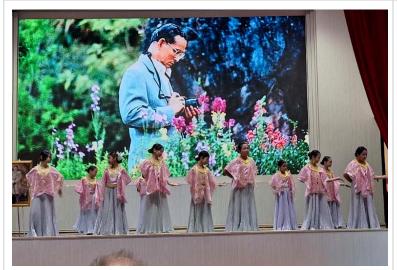

#### Father's Day

Thank you to our Thai department for organising our heartwarming Father's Day ceremony at TCIS. It brought together students, faculty, and families to honor the beautiful occasion. Thank you to Mr. Frank, the Board Chairman, for the opening ceremony and to Dr. Michael for his welcoming address. Performances throughout the event highlighted the talents of students across grade levels. Middle and High School students performed the touching dance Tree of the King, while Grade 4 students sang the song King in Fairy Tales. The ceremony also featured a graceful Thai Traditional Dance, พระราชาผู้ทรงธรรม, by High School students and a beautiful rendition of Love at Sundown by Grade 10 students. The event concluded with a closing remark from Mr. Kevin, The event left everyone with a deep sense of appreciation on this special

#### Father's Day

A heartfelt thank you to the Thai teachers and all the students who contributed to the wonderful Father's Day ceremony. The performances, including the dance *Tree of the King* by middle and high school, the music video *King in Fairy Tales* by Grade 4, and the Thai Traditional Dance by the high school students, truly showcased the talent and respect our community has for this special occasion and very important part of Thai culture. Father's Day Photos