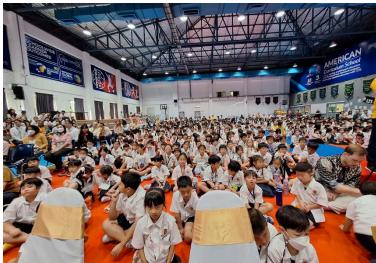

#### Father's Day

Thank you to our Thai department for organising our heartwarming Father's Day ceremony at TCIS. It brought together students, faculty, and families to honor the beautiful occasion. Thank you to Mr. Frank, the Board Chairman, for the opening ceremony and to Dr. Michael for his welcoming address. Performances throughout the event highlighted the talents of students across grade levels. Middle and High School students performed the touching dance Tree of the King, while Grade 4 students sang the song King in Fairy Tales. The ceremony also featured a graceful Thai Traditional Dance, พระราชาผู้ทรงธรรม, by High School students and a beautiful rendition of Love at Sundown by Grade 10 students. The event concluded with a closing remark from Mr. Kevin, The event left everyone with a deep sense of appreciation on this special

#### Father's Day

A heartfelt thank you to the Thai teachers and all the students who contributed to the wonderful Father's Day ceremony. The performances, including the dance *Tree of the King* by middle and high school, the music video *King in Fairy Tales* by Grade 4, and the Thai Traditional Dance by the high school students, truly showcased the talent and respect our community has for this special occasion and very important part of Thai culture. Father's Day Photos