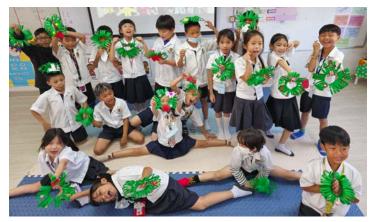

#### Class: 2A Teacher: Ms. Brianna TA: Ms. Wann

Dear Parents,

We have been up to lots this month gearing up for the Holiday season! We made festive Christmas wreaths in class. We also enjoyed a library read aloud from "Pete the Cat" and a Christmas Tree, and got a special treat! Lastly, we sang and played our little hearts out at the ES Winter Music Concert on Wednesday. Awesome job 2A! It's the most wonderful time of the year!