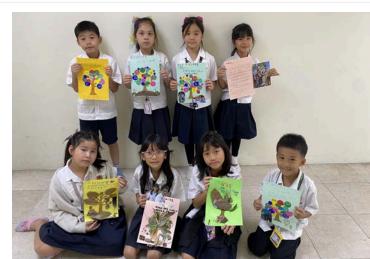

In the past few weeks at the end of 2024, special reports on the four seasons were carried out in three classes (Project <u>LINK</u>). 2CFT1 uses readily available natural materials to collage "the colors and landforms of the four seasons." The children of 3CMT wrote a piece of "My Family" with an affectionate writing style as the final content of the Father's Day card. The students of 4CMT composed a children's poem called "Where are the voices of the four seasons?" (<u>LINK</u>) and dedicated it to their hard-working father to thank him for his care and care all year round.