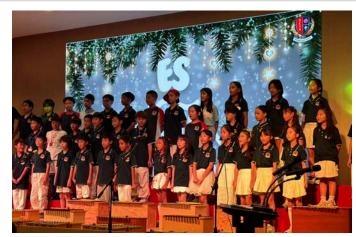

#### **ECE & Elementary Concerts**

A huge thank you and congratulations to **Ms. Rebekah** and all of our talented students for their outstanding performances at both the ECE and Elementary concerts! Your hard work and dedication in practicing really shone through, and it was wonderful to see all your efforts come to life on stage. Ms. Rebekah's passion for music and commitment to nurturing these young musicians is truly inspiring. A special thank you to the parents who attended the concerts and supported our students. Your presence made these events even more memorable, and we appreciate you being part of this special celebration of music. Well done to everyone involved! We're so proud of the students' accomplishments and look forward to seeing even more growth in the future! Here are ECE & Elementary Concert Photos