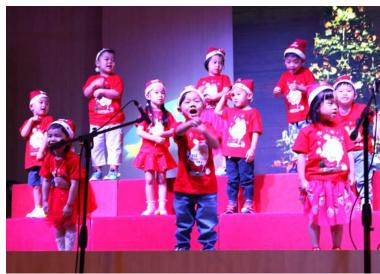

#### **ECE & Elementary Concerts**

A huge thank you and congratulations to **Ms. Rebekah** and all of our talented students for their outstanding performances at both the ECE and Elementary concerts! Your hard work and dedication in practicing really shone through, and it was wonderful to see all your efforts come to life on stage. Ms. Rebekah's passion for music and commitment to nurturing these young musicians is truly inspiring. A special thank you to the parents who attended the concerts and supported our students. Your presence made these events even more memorable, and we appreciate you being part of this special celebration of music. Well done to everyone involved! We're so proud of the students' accomplishments and look forward to seeing even more growth in the future! Here are ECE & Elementary Concert Photos