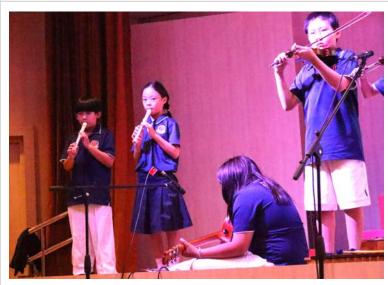

#### **ECE & Elementary Concerts**

A huge thank you and congratulations to **Ms. Rebekah** and all of our talented students for their outstanding performances at both the ECE and Elementary concerts! Your hard work and dedication in practicing really shone through, and it was wonderful to see all your efforts come to life on stage. Ms. Rebekah's passion for music and commitment to nurturing these young musicians is truly inspiring. A special thank you to the parents who attended the concerts and supported our students. Your presence made these events even more memorable, and we appreciate you being part of this special celebration of music. Well done to everyone involved! We're so proud of the students' accomplishments and look forward to seeing even more growth in the future! Here are ECE & Elementary Concert Photos