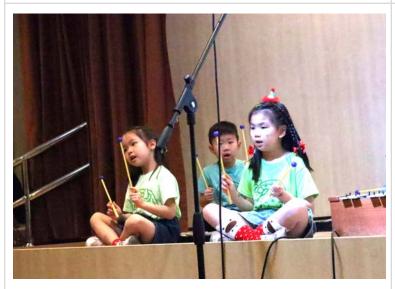

#### **ECE & Elementary Concerts**

A huge thank you and congratulations to **Ms. Rebekah** and all of our talented students for their outstanding performances at both the ECE and Elementary concerts! Your hard work and dedication in practicing really shone through, and it was wonderful to see all your efforts come to life on stage. Ms. Rebekah's passion for music and commitment to nurturing these young musicians is truly inspiring. A special thank you to the parents who attended the concerts and supported our students. Your presence made these events even more memorable, and we appreciate you being part of this special celebration of music. Well done to everyone involved! We're so proud of the students' accomplishments and look forward to seeing even more growth in the future! Here are ECE & Elementary Concert Photos