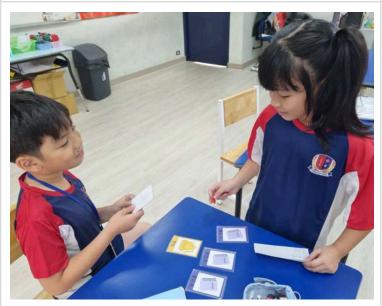

#### Chinese Teacher: Ms. Tang

Dear Parents,

In G.1 CMT, we have completed our Zhuyin lessons and officially started learning Chinese characters. In G.2 CMT, we began reading longer stories, taking on the roles of story characters to play games and learn many new vocabulary words. In G.3 CFT, we explored vocabulary related to buying and selling. The students took on the roles of restaurant owners and customers, designing Chinese menus and practicing how to order food in Chinese.