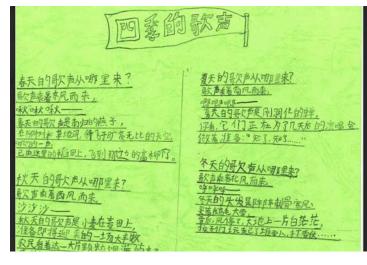

In the past few weeks at the end of 2024, special reports on the four seasons were carried out in three classes (Project <u>LINK</u>). 2CFT1 uses readily available natural materials to collage "the colors and landforms of the four seasons." The children of 3CMT wrote a piece of "My Family" with an affectionate writing style as the final content of the Father's Day card. The students of 4CMT composed a children's poem called "Where are the voices of the four seasons?" (<u>LINK</u>) and dedicated it to their hard-working father to thank him for his care and care all year round.