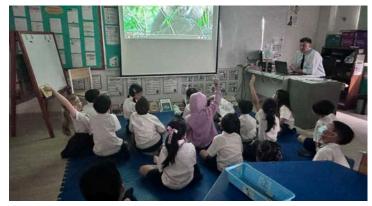

#### **ECE & Elementary Concerts**

A huge thank you and congratulations to **Ms. Rebekah** and all of our talented students for their outstanding performances at both the ECE and Elementary concerts! Your hard work and dedication in practicing really shone through, and it was wonderful to see all your efforts come to life on stage. Ms. Rebekah's passion for music and commitment to nurturing these young musicians is truly inspiring. A special thank you to the parents who attended the concerts and supported our students. Your presence made these events even more memorable, and we appreciate you being part of this special celebration of music. Well done to everyone involved! We're so proud of the students' accomplishments and look forward to seeing even more growth in the future! Here are ECE & Elementary Concert Photos