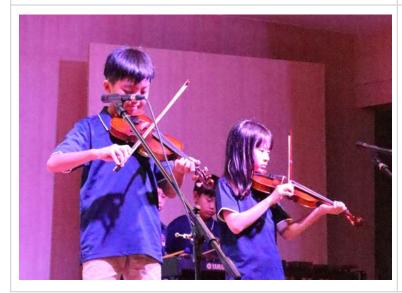

#### **ECE & Elementary Concerts**

A huge thank you and congratulations to **Ms. Rebekah** and all of our talented students for their outstanding performances at both the ECE and Elementary concerts! Your hard work and dedication in practicing really shone through, and it was wonderful to see all your efforts come to life on stage. Ms. Rebekah's passion for music and commitment to nurturing these young musicians is truly inspiring. A special thank you to the parents who attended the concerts and supported our students. Your presence made these events even more memorable, and we appreciate you being part of this special celebration of music. Well done to everyone involved! We're so proud of the students' accomplishments and look forward to seeing even more growth in the future! Here are ECE & Elementary Concert Photos