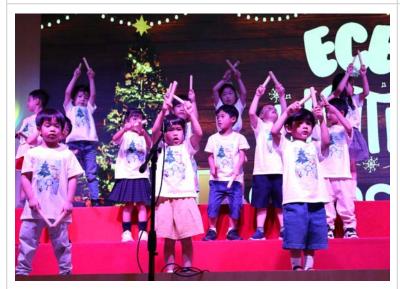

#### **ECE & Elementary Concerts**

A huge thank you and congratulations to **Ms. Rebekah** and all of our talented students for their outstanding performances at both the ECE and Elementary concerts! Your hard work and dedication in practicing really shone through, and it was wonderful to see all your efforts come to life on stage. Ms. Rebekah's passion for music and commitment to nurturing these young musicians is truly inspiring. A special thank you to the parents who attended the concerts and supported our students. Your presence made these events even more memorable, and we appreciate you being part of this special celebration of music. Well done to everyone involved! We're so proud of the students' accomplishments and look forward to seeing even more growth in the future! Here are ECE & Elementary Concert Photos