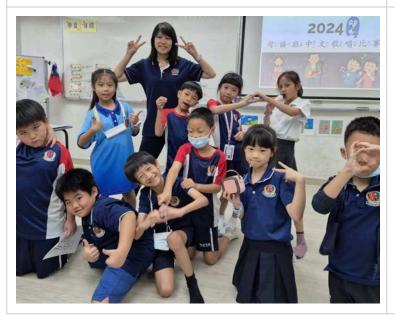

#### **Sermpanya National Proficiency Test Award**

We are thrilled to share that the recent Sermpanya Proficiency Test results have placed TCIS students among the top performers in Thailand in multiple areas! This outstanding achievement

reflects the dedication and hard work of our students, the commitment of our teachers, and the unwavering support of our parents. Here are some <u>Sermpanya Awards Information and Photos</u>

Congratulations to our students, and thank you to everyone who contributed to this incredible success! <u>The Sermpanya</u> Proficiency Test Schedule.

#### Kru Rung's Photos: Sermpanya Awards