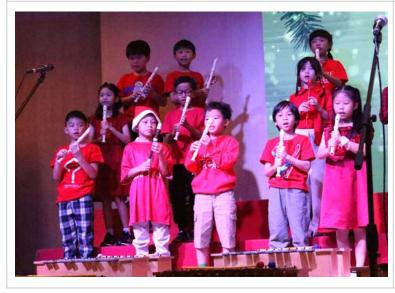

#### **ECE & Elementary Concerts**

A huge thank you and congratulations to **Ms. Rebekah** and all of our talented students for their outstanding performances at both the ECE and Elementary concerts! Your hard work and dedication in practicing really shone through, and it was wonderful to see all your efforts come to life on stage. Ms. Rebekah's passion for music and commitment to nurturing these young musicians is truly inspiring. A special thank you to the parents who attended the concerts and supported our students. Your presence made these events even more memorable, and we appreciate you being part of this special celebration of music. Well done to everyone involved! We're so proud of the students' accomplishments and look forward to seeing even more growth in the future! Here are ECE & Elementary Concert Photos