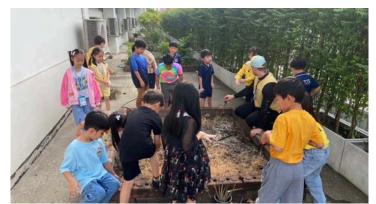

#### Thai Teacher: Kru Pat

Dear Parents,

Grade 2 students participated in a field trip to Arun Farm to enhance their environmental knowledge through hands-on, creative learning activities. The students engaged in zero-waste projects, such as crafting shrink plastic and designing tote bags using natural flower prints. This outdoor educational experience provided not only valuable knowledge but also joy and enjoyment as they created unique, one-of-a-kind items reflecting their individual creativity. The trip proved to be a delightful and enriching experience for all involved.