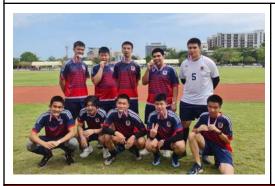

#### Athletics: Mr. Sean

Dear Wolves,

This past weekend, our Varsity Boys Soccer team represented TCIS with pride and passion at the BSL International Youth Soccer Tournament. Competing against top teams from across the region, the Wolves battled fiercely and secured an impressive **3rd place finish**! Their teamwork, determination, and sportsmanship shone through every match, and we couldn't be prouder of their efforts. Way to go, Wolves!