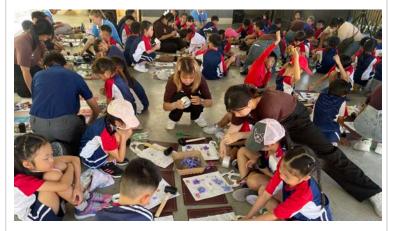

#### Thai Teacher: Kru Pat

Dear Parents,

Grade 2 students participated in a field trip to Arun Farm to enhance their environmental knowledge through hands-on, creative learning activities. The students engaged in zero-waste projects, such as crafting shrink plastic and designing tote bags using natural flower prints. This outdoor educational experience provided not only valuable knowledge but also joy and enjoyment as they created unique, one-of-a-kind items reflecting their individual creativity. The trip proved to be a delightful and enriching experience for all involved.