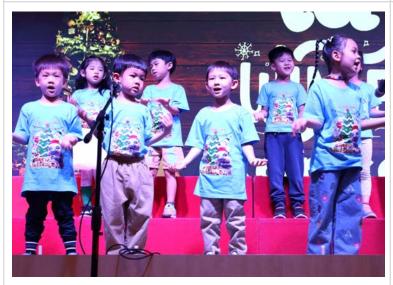

#### **ECE & Elementary Concerts**

A huge thank you and congratulations to **Ms. Rebekah** and all of our talented students for their outstanding performances at both the ECE and Elementary concerts! Your hard work and dedication in practicing really shone through, and it was wonderful to see all your efforts come to life on stage. Ms. Rebekah's passion for music and commitment to nurturing these young musicians is truly inspiring. A special thank you to the parents who attended the concerts and supported our students. Your presence made these events even more memorable, and we appreciate you being part of this special celebration of music. Well done to everyone involved! We're so proud of the students' accomplishments and look forward to seeing even more growth in the future! Here are ECE & Elementary Concert Photos