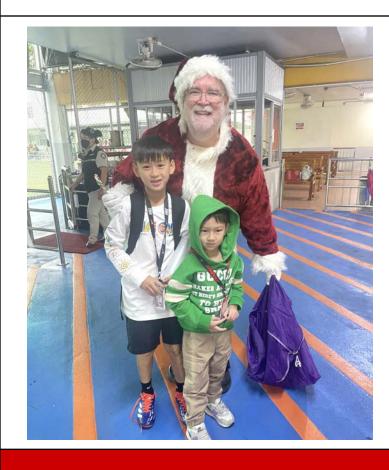

#### Children's Day Donation at the ROTC

It was my pleasure to be the TCIS representative to donate the bicycles to the local children which was organized by the ROTC. This act reflects the caring, kindness, spirit of our TCIS community. Thank you to Ms. Kead for always taking care of our ROTC students.