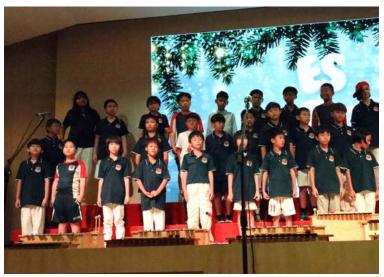

#### **ECE & Elementary Concerts**

A huge thank you and congratulations to **Ms. Rebekah** and all of our talented students for their outstanding performances at both the ECE and Elementary concerts! Your hard work and dedication in practicing really shone through, and it was wonderful to see all your efforts come to life on stage. Ms. Rebekah's passion for music and commitment to nurturing these young musicians is truly inspiring. A special thank you to the parents who attended the concerts and supported our students. Your presence made these events even more memorable, and we appreciate you being part of this special celebration of music. Well done to everyone involved! We're so proud of the students' accomplishments and look forward to seeing even more growth in the future! Here are ECE & Elementary Concert Photos