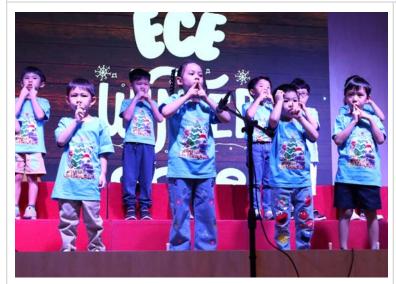

#### **ECE & Elementary Concerts**

A huge thank you and congratulations to **Ms. Rebekah** and all of our talented students for their outstanding performances at both the ECE and Elementary concerts! Your hard work and dedication in practicing really shone through, and it was wonderful to see all your efforts come to life on stage. Ms. Rebekah's passion for music and commitment to nurturing these young musicians is truly inspiring. A special thank you to the parents who attended the concerts and supported our students. Your presence made these events even more memorable, and we appreciate you being part of this special celebration of music. Well done to everyone involved! We're so proud of the students' accomplishments and look forward to seeing even more growth in the future! Here are ECE & Elementary Concert Photos