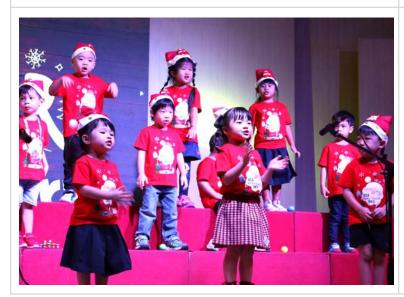

#### **ECE & Elementary Concerts**

A huge thank you and congratulations to **Ms. Rebekah** and all of our talented students for their outstanding performances at both the ECE and Elementary concerts! Your hard work and dedication in practicing really shone through, and it was wonderful to see all your efforts come to life on stage. Ms. Rebekah's passion for music and commitment to nurturing these young musicians is truly inspiring. A special thank you to the parents who attended the concerts and supported our students. Your presence made these events even more memorable, and we appreciate you being part of this special celebration of music. Well done to everyone involved! We're so proud of the students' accomplishments and look forward to seeing even more growth in the future! Here are ECE & Elementary Concert Photos