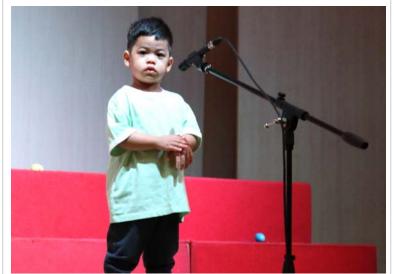

#### **ECE & Elementary Concerts**

A huge thank you and congratulations to **Ms. Rebekah** and all of our talented students for their outstanding performances at both the ECE and Elementary concerts! Your hard work and dedication in practicing really shone through, and it was wonderful to see all your efforts come to life on stage. Ms. Rebekah's passion for music and commitment to nurturing these young musicians is truly inspiring. A special thank you to the parents who attended the concerts and supported our students. Your presence made these events even more memorable, and we appreciate you being part of this special celebration of music. Well done to everyone involved! We're so proud of the students' accomplishments and look forward to seeing even more growth in the future! Here are ECE & Elementary Concert Photos