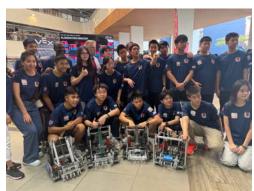

#### **Wolf Competitions**

Our basketball team has been playing well and recently beat the American School Bangkok, Sukhumvit. Some outstanding plays by Jackson, Juno and Hans led the wolves to victory. Last weekend, our students participated in a Vex Robotics Competition held in Bangkok. 32 teams competed and all four of our TCIS teams made the playoffs with one of our teams getting to the quarter finals. It was a good showing for our first formal competition this year. The next