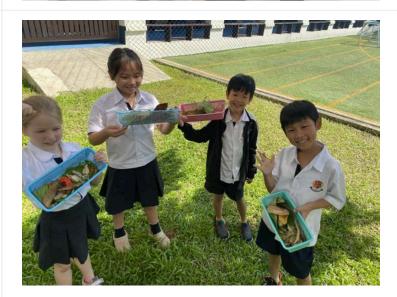

#### Thai Teacher: Kru Pat

Dear Parents,

Grade 2 students participated in a field trip to Arun Farm to enhance their environmental knowledge through hands-on, creative learning activities. The students engaged in zero-waste projects, such as crafting shrink plastic and designing tote bags using natural flower prints. This outdoor educational experience provided not only valuable knowledge but also joy and enjoyment as they created unique, one-of-a-kind items reflecting their individual creativity. The trip proved to be a delightful and enriching experience for all involved.