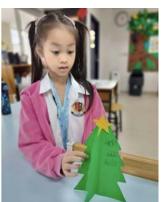

### Chinese Teacher: Mr. Ju-Hung

Dear Parents,

Hello everyone, Christmas is coming soon and we are making Christmas trees to welcome winter and Christmas Eve. I wish every student a Merry Christmas and a safe and happy New Year holiday!