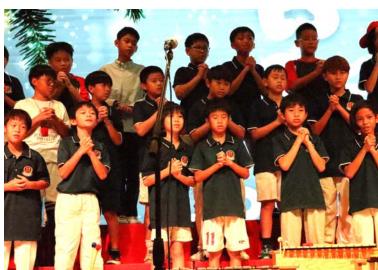

#### **ECE & Elementary Concerts**

A huge thank you and congratulations to **Ms. Rebekah** and all of our talented students for their outstanding performances at both the ECE and Elementary concerts! Your hard work and dedication in practicing really shone through, and it was wonderful to see all your efforts come to life on stage. Ms. Rebekah's passion for music and commitment to nurturing these young musicians is truly inspiring. A special thank you to the parents who attended the concerts and supported our students. Your presence made these events even more memorable, and we appreciate you being part of this special celebration of music. Well done to everyone involved! We're so proud of the students' accomplishments and look forward to seeing even more growth in the future! Here are ECE & Elementary Concert Photos