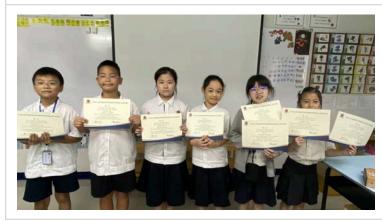

#### **Sermpanya National Proficiency Test Award**

We are thrilled to share that the recent Sermpanya Proficiency Test results have placed TCIS students among the top performers in Thailand in multiple areas! This outstanding achievement

reflects the dedication and hard work of our students, the commitment of our teachers, and the unwavering support of our parents. Here are some <u>Sermpanya Awards Information and Photos</u>

Congratulations to our students, and thank you to everyone who contributed to this incredible success! <u>The Sermpanya</u> Proficiency Test Schedule.

#### Kru Rung's Photos: Sermpanya Awards