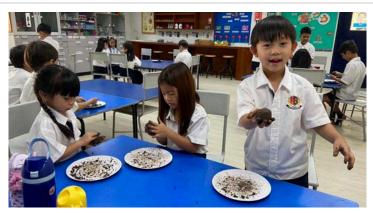

#### Thai Teacher: Kru Pat

Dear Parents,

Grade 2 students participated in a field trip to Arun Farm to enhance their environmental knowledge through hands-on, creative learning activities. The students engaged in zero-waste projects, such as crafting shrink plastic and designing tote bags using natural flower prints. This outdoor educational experience provided not only valuable knowledge but also joy and enjoyment as they created unique, one-of-a-kind items reflecting their individual creativity. The trip proved to be a delightful and enriching experience for all involved.