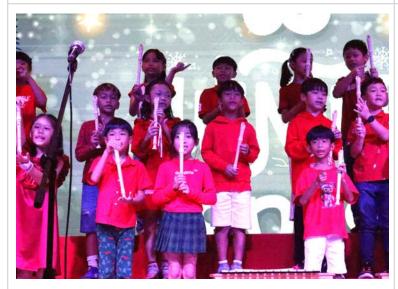

#### **ECE & Elementary Concerts**

A huge thank you and congratulations to **Ms. Rebekah** and all of our talented students for their outstanding performances at both the ECE and Elementary concerts! Your hard work and dedication in practicing really shone through, and it was wonderful to see all your efforts come to life on stage. Ms. Rebekah's passion for music and commitment to nurturing these young musicians is truly inspiring. A special thank you to the parents who attended the concerts and supported our students. Your presence made these events even more memorable, and we appreciate you being part of this special celebration of music. Well done to everyone involved! We're so proud of the students' accomplishments and look forward to seeing even more growth in the future! Here are ECE & Elementary Concert Photos