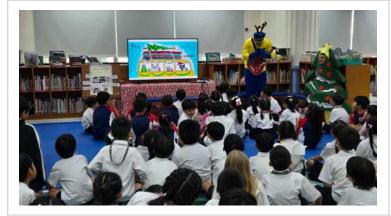

#### **Library Event: Pete the Cat**

Thank you to **Ms. Sopa** and **Ms. Gigi** in the library for organizing the Pete the Cat book reading. Also, a big thank you to **Mr. Thomas** for his reading the story and dressing up as Pete and to our high school student for assisting as the Christmas tree! **Pete the Cat Photos.** 