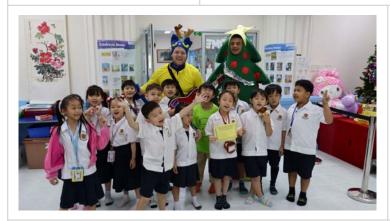

#### **ECE & Elementary Concerts**

A huge thank you and congratulations to **Ms. Rebekah** and all of our talented students for their outstanding performances at both the ECE and Elementary concerts! Your hard work and dedication in practicing really shone through, and it was wonderful to see all your efforts come to life on stage. Ms. Rebekah's passion for music and commitment to nurturing these young musicians is truly inspiring. A special thank you to the parents who attended the concerts and supported our students. Your presence made these events even more memorable, and we appreciate you being part of this special celebration of music. Well done to everyone involved! We're so proud of the students' accomplishments and look forward to seeing even more growth in the future! Here are ECE & Elementary Concert Photos