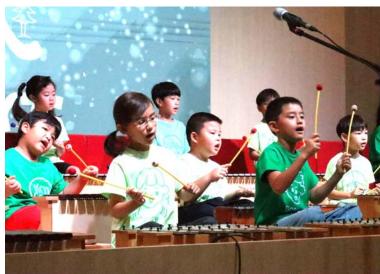

#### **ECE & Elementary Concerts**

A huge thank you and congratulations to **Ms. Rebekah** and all of our talented students for their outstanding performances at both the ECE and Elementary concerts! Your hard work and dedication in practicing really shone through, and it was wonderful to see all your efforts come to life on stage. Ms. Rebekah's passion for music and commitment to nurturing these young musicians is truly inspiring. A special thank you to the parents who attended the concerts and supported our students. Your presence made these events even more memorable, and we appreciate you being part of this special celebration of music. Well done to everyone involved! We're so proud of the students' accomplishments and look forward to seeing even more growth in the future! Here are ECE & Elementary Concert Photos