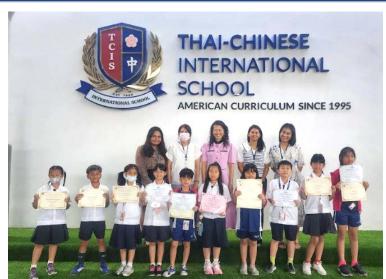

#### **Sermpanya National Proficiency Test Award**

We are thrilled to share that the recent Sermpanya Proficiency Test results have placed TCIS students among the top performers in Thailand in multiple areas! This outstanding achievement

reflects the dedication and hard work of our students, the commitment of our teachers, and the unwavering support of our parents. Here are some <u>Sermpanya Awards Information and Photos</u>

Congratulations to our students, and thank you to everyone who contributed to this incredible success! <u>The Sermpanya</u> Proficiency Test Schedule.

#### Kru Rung's Photos: Sermpanya Awards