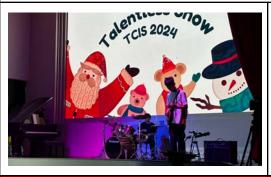

#### Mr. Kevin's Message

Dear TCIS Parents,

We have had an exciting week as we get ready to enter the Christmas break. Students have been busy with their exams but there have also been a lot of activities such as basketball games, robotics competitions, assemblies and of course the Talentless Show. In all these events, our students and staff have represented TCIS with honor and pride.

Ms. Catt

In addition to what has already been mentioned we had our "Talentless Show" which actually displayed a lot of talent, both by students and teachers. Finally, I want to wish all the TCIS families a very Merry Christmas and a Happy New Year.