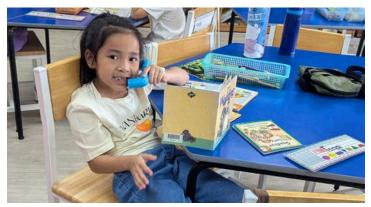

#### **Library Event: Pete the Cat**

Thank you to **Ms. Sopa** and **Ms. Gigi** in the library for organizing the Pete the Cat book reading. Also, a big thank you to **Mr. Thomas** for his reading the story and dressing up as Pete and to our high school student for assisting as the Christmas tree! **Pete the Cat Photos.** 

#### **Dr. James Photos: Pete the Cat**