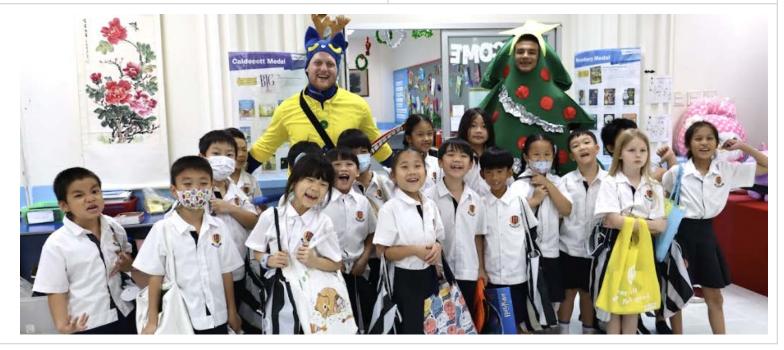

#### **Library Event: Pete the Cat**

Thank you to **Ms. Sopa** and **Ms. Gigi** in the library for organizing the Pete the Cat book reading. Also, a big thank you to **Mr. Thomas** for his reading the story and dressing up as Pete and to our high school student for assisting as the Christmas tree! **Pete the Cat Photos.** 

#### **Dr. James Photos: Pete the Cat**