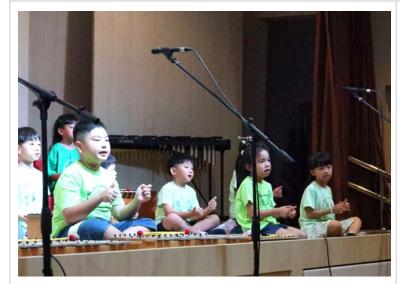

#### **ECE & Elementary Concerts**

A huge thank you and congratulations to **Ms. Rebekah** and all of our talented students for their outstanding performances at both the ECE and Elementary concerts! Your hard work and dedication in practicing really shone through, and it was wonderful to see all your efforts come to life on stage. Ms. Rebekah's passion for music and commitment to nurturing these young musicians is truly inspiring. A special thank you to the parents who attended the concerts and supported our students. Your presence made these events even more memorable, and we appreciate you being part of this special celebration of music. Well done to everyone involved! We're so proud of the students' accomplishments and look forward to seeing even more growth in the future! Here are ECE & Elementary Concert Photos