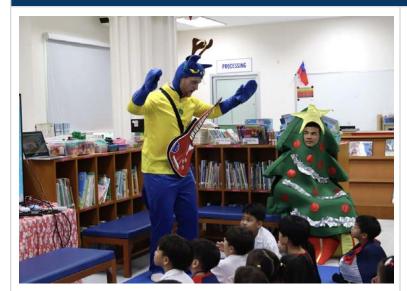

#### **Library Event: Pete the Cat**

Thank you to **Ms. Sopa** and **Ms. Gigi** in the library for organizing the Pete the Cat book reading. Also, a big thank you to **Mr. Thomas** for his reading the story and dressing up as Pete and to our high school student for assisting as the Christmas tree! **Pete the Cat Photos.** 