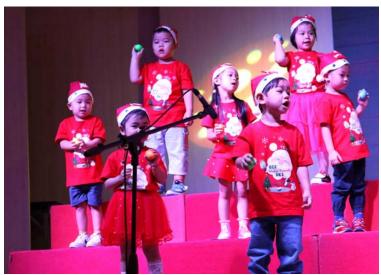

#### **ECE & Elementary Concerts**

A huge thank you and congratulations to **Ms. Rebekah** and all of our talented students for their outstanding performances at both the ECE and Elementary concerts! Your hard work and dedication in practicing really shone through, and it was wonderful to see all your efforts come to life on stage. Ms. Rebekah's passion for music and commitment to nurturing these young musicians is truly inspiring. A special thank you to the parents who attended the concerts and supported our students. Your presence made these events even more memorable, and we appreciate you being part of this special celebration of music. Well done to everyone involved! We're so proud of the students' accomplishments and look forward to seeing even more growth in the future! Here are ECE & Elementary Concert Photos