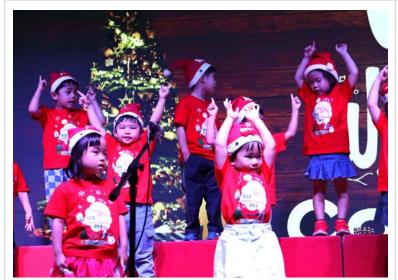

#### **ECE & Elementary Concerts**

A huge thank you and congratulations to **Ms. Rebekah** and all of our talented students for their outstanding performances at both the ECE and Elementary concerts! Your hard work and dedication in practicing really shone through, and it was wonderful to see all your efforts come to life on stage. Ms. Rebekah's passion for music and commitment to nurturing these young musicians is truly inspiring. A special thank you to the parents who attended the concerts and supported our students. Your presence made these events even more memorable, and we appreciate you being part of this special celebration of music. Well done to everyone involved! We're so proud of the students' accomplishments and look forward to seeing even more growth in the future! Here are ECE & Elementary Concert Photos