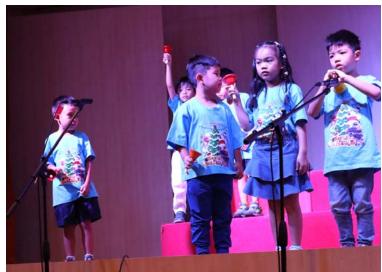

#### **ECE & Elementary Concerts**

A huge thank you and congratulations to **Ms. Rebekah** and all of our talented students for their outstanding performances at both the ECE and Elementary concerts! Your hard work and dedication in practicing really shone through, and it was wonderful to see all your efforts come to life on stage. Ms. Rebekah's passion for music and commitment to nurturing these young musicians is truly inspiring. A special thank you to the parents who attended the concerts and supported our students. Your presence made these events even more memorable, and we appreciate you being part of this special celebration of music. Well done to everyone involved! We're so proud of the students' accomplishments and look forward to seeing even more growth in the future! Here are ECE & Elementary Concert Photos