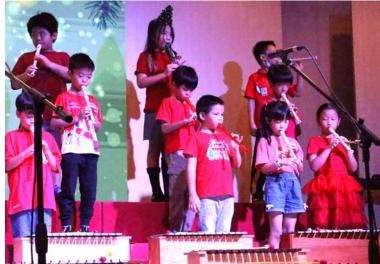

#### **ECE & Elementary Concerts**

A huge thank you and congratulations to **Ms. Rebekah** and all of our talented students for their outstanding performances at both the ECE and Elementary concerts! Your hard work and dedication in practicing really shone through, and it was wonderful to see all your efforts come to life on stage. Ms. Rebekah's passion for music and commitment to nurturing these young musicians is truly inspiring. A special thank you to the parents who attended the concerts and supported our students. Your presence made these events even more memorable, and we appreciate you being part of this special celebration of music. Well done to everyone involved! We're so proud of the students' accomplishments and look forward to seeing even more growth in the future! Here are ECE & Elementary Concert Photos