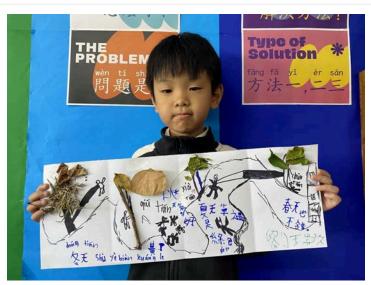

In the past few weeks at the end of 2024, special reports on the four seasons were carried out in three classes (Project <u>LINK</u>). 2CFT1 uses readily available natural materials to collage "the colors and landforms of the four seasons." The children of 3CMT wrote a piece of "My Family" with an affectionate writing style as the final content of the Father's Day card. The students of 4CMT composed a children's poem called "Where are the voices of the four seasons?" (<u>LINK</u>) and dedicated it to their hard-working father to thank him for his care and care all year round.