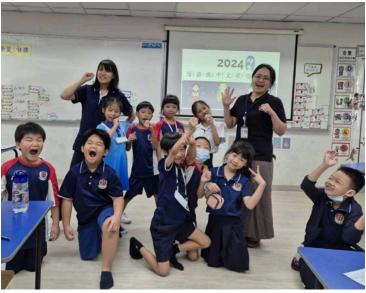

#### **Sermpanya National Proficiency Test Award**

We are thrilled to share that the recent Sermpanya Proficiency Test results have placed TCIS students among the top performers in Thailand in multiple areas! This outstanding achievement

reflects the dedication and hard work of our students, the commitment of our teachers, and the unwavering support of our parents. Here are some <u>Sermpanya Awards Information and Photos</u>

Congratulations to our students, and thank you to everyone who contributed to this incredible success! <u>The Sermpanya</u> Proficiency Test Schedule.

#### Kru Rung's Photos: Sermpanya Awards