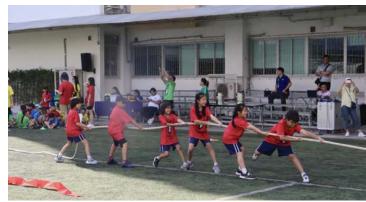

#### **ECE & Elementary Concerts**

A huge thank you and congratulations to **Ms. Rebekah** and all of our talented students for their outstanding performances at both the ECE and Elementary concerts! Your hard work and dedication in practicing really shone through, and it was wonderful to see all your efforts come to life on stage. Ms. Rebekah's passion for music and commitment to nurturing these young musicians is truly inspiring. A special thank you to the parents who attended the concerts and supported our students. Your presence made these events even more memorable, and we appreciate you being part of this special celebration of music. Well done to everyone involved! We're so proud of the students' accomplishments and look forward to seeing even more growth in the future! Here are ECE & Elementary Concert Photos