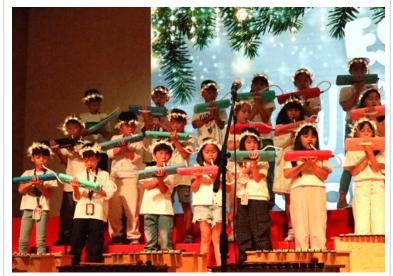

#### **ECE & Elementary Concerts**

A huge thank you and congratulations to **Ms. Rebekah** and all of our talented students for their outstanding performances at both the ECE and Elementary concerts! Your hard work and dedication in practicing really shone through, and it was wonderful to see all your efforts come to life on stage. Ms. Rebekah's passion for music and commitment to nurturing these young musicians is truly inspiring. A special thank you to the parents who attended the concerts and supported our students. Your presence made these events even more memorable, and we appreciate you being part of this special celebration of music. Well done to everyone involved! We're so proud of the students' accomplishments and look forward to seeing even more growth in the future! Here are ECE & Elementary Concert Photos