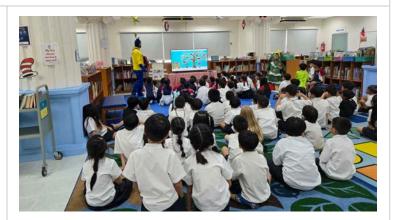

#### **Library Event: Pete the Cat**

Thank you to **Ms. Sopa** and **Ms. Gigi** in the library for organizing the Pete the Cat book reading. Also, a big thank you to **Mr. Thomas** for his reading the story and dressing up as Pete and to our high school student for assisting as the Christmas tree! **Pete the Cat Photos.** 