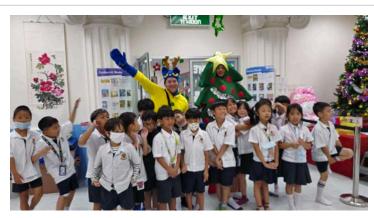

#### **Library Event: Pete the Cat**

Thank you to **Ms. Sopa** and **Ms. Gigi** in the library for organizing the Pete the Cat book reading. Also, a big thank you to **Mr. Thomas** for his reading the story and dressing up as Pete and to our high school student for assisting as the Christmas tree! **Pete the Cat Photos.** 