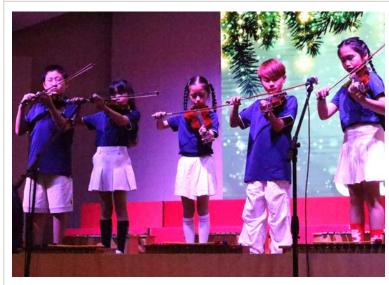

#### **ECE & Elementary Concerts**

A huge thank you and congratulations to **Ms. Rebekah** and all of our talented students for their outstanding performances at both the ECE and Elementary concerts! Your hard work and dedication in practicing really shone through, and it was wonderful to see all your efforts come to life on stage. Ms. Rebekah's passion for music and commitment to nurturing these young musicians is truly inspiring. A special thank you to the parents who attended the concerts and supported our students. Your presence made these events even more memorable, and we appreciate you being part of this special celebration of music. Well done to everyone involved! We're so proud of the students' accomplishments and look forward to seeing even more growth in the future! Here are ECE & Elementary Concert Photos