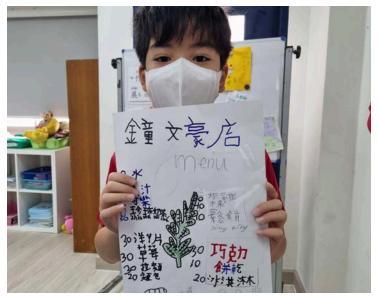

#### Chinese Teacher: Ms. Tang

Dear Parents,

In G.1 CMT, we have completed our Zhuyin lessons and officially started learning Chinese characters. In G.2 CMT, we began reading longer stories, taking on the roles of story characters to play games and learn many new vocabulary words. In G.3 CFT, we explored vocabulary related to buying and selling. The students took on the roles of restaurant owners and customers, designing Chinese menus and practicing how to order food in Chinese.