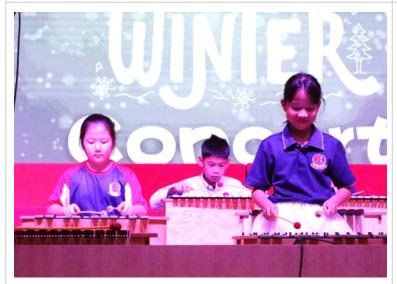

#### **ECE & Elementary Concerts**

A huge thank you and congratulations to **Ms. Rebekah** and all of our talented students for their outstanding performances at both the ECE and Elementary concerts! Your hard work and dedication in practicing really shone through, and it was wonderful to see all your efforts come to life on stage. Ms. Rebekah's passion for music and commitment to nurturing these young musicians is truly inspiring. A special thank you to the parents who attended the concerts and supported our students. Your presence made these events even more memorable, and we appreciate you being part of this special celebration of music. Well done to everyone involved! We're so proud of the students' accomplishments and look forward to seeing even more growth in the future! Here are ECE & Elementary Concert Photos