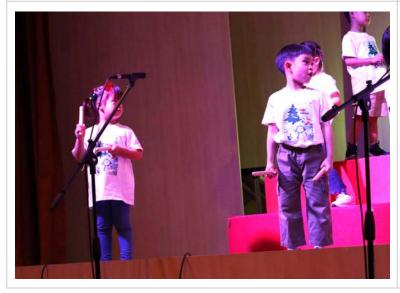

#### **ECE & Elementary Concerts**

A huge thank you and congratulations to **Ms. Rebekah** and all of our talented students for their outstanding performances at both the ECE and Elementary concerts! Your hard work and dedication in practicing really shone through, and it was wonderful to see all your efforts come to life on stage. Ms. Rebekah's passion for music and commitment to nurturing these young musicians is truly inspiring. A special thank you to the parents who attended the concerts and supported our students. Your presence made these events even more memorable, and we appreciate you being part of this special celebration of music. Well done to everyone involved! We're so proud of the students' accomplishments and look forward to seeing even more growth in the future! Here are ECE & Elementary Concert Photos