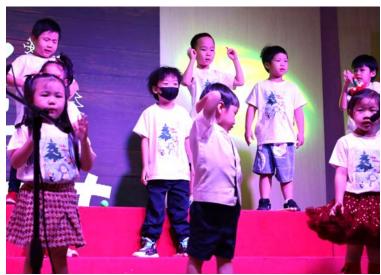

#### **ECE & Elementary Concerts**

A huge thank you and congratulations to **Ms. Rebekah** and all of our talented students for their outstanding performances at both the ECE and Elementary concerts! Your hard work and dedication in practicing really shone through, and it was wonderful to see all your efforts come to life on stage. Ms. Rebekah's passion for music and commitment to nurturing these young musicians is truly inspiring. A special thank you to the parents who attended the concerts and supported our students. Your presence made these events even more memorable, and we appreciate you being part of this special celebration of music. Well done to everyone involved! We're so proud of the students' accomplishments and look forward to seeing even more growth in the future! Here are ECE & Elementary Concert Photos