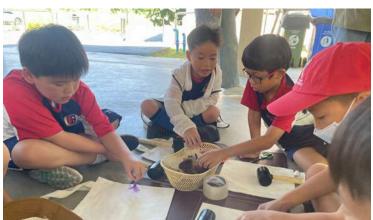

#### Thai Teacher: Kru Pat

Dear Parents,

Grade 2 students participated in a field trip to Arun Farm to enhance their environmental knowledge through hands-on, creative learning activities. The students engaged in zero-waste projects, such as crafting shrink plastic and designing tote bags using natural flower prints. This outdoor educational experience provided not only valuable knowledge but also joy and enjoyment as they created unique, one-of-a-kind items reflecting their individual creativity. The trip proved to be a delightful and enriching experience for all involved.