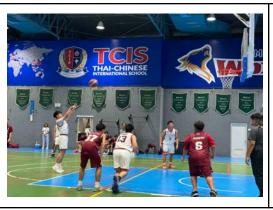

#### **Wolf Competitions**

Our basketball team has been playing well and recently beat the American School Bangkok, Sukhumvit. Some outstanding plays by Jackson, Juno and Hans led the wolves to victory. Last weekend, our students participated in a Vex Robotics Competition held in Bangkok. 32 teams competed and all four of our TCIS teams made the playoffs with one of our teams getting to the quarter finals. It was a good showing for our first formal competition this year. The next