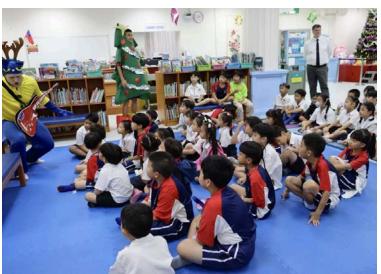

#### **ECE & Elementary Concerts**

A huge thank you and congratulations to **Ms. Rebekah** and all of our talented students for their outstanding performances at both the ECE and Elementary concerts! Your hard work and dedication in practicing really shone through, and it was wonderful to see all your efforts come to life on stage. Ms. Rebekah's passion for music and commitment to nurturing these young musicians is truly inspiring. A special thank you to the parents who attended the concerts and supported our students. Your presence made these events even more memorable, and we appreciate you being part of this special celebration of music. Well done to everyone involved! We're so proud of the students' accomplishments and look forward to seeing even more growth in the future! Here are ECE & Elementary Concert Photos