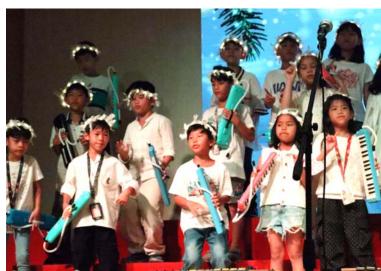

#### **ECE & Elementary Concerts**

A huge thank you and congratulations to **Ms. Rebekah** and all of our talented students for their outstanding performances at both the ECE and Elementary concerts! Your hard work and dedication in practicing really shone through, and it was wonderful to see all your efforts come to life on stage. Ms. Rebekah's passion for music and commitment to nurturing these young musicians is truly inspiring. A special thank you to the parents who attended the concerts and supported our students. Your presence made these events even more memorable, and we appreciate you being part of this special celebration of music. Well done to everyone involved! We're so proud of the students' accomplishments and look forward to seeing even more growth in the future! Here are ECE & Elementary Concert Photos