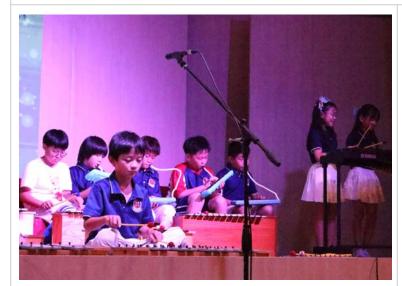

#### **ECE & Elementary Concerts**

A huge thank you and congratulations to **Ms. Rebekah** and all of our talented students for their outstanding performances at both the ECE and Elementary concerts! Your hard work and dedication in practicing really shone through, and it was wonderful to see all your efforts come to life on stage. Ms. Rebekah's passion for music and commitment to nurturing these young musicians is truly inspiring. A special thank you to the parents who attended the concerts and supported our students. Your presence made these events even more memorable, and we appreciate you being part of this special celebration of music. Well done to everyone involved! We're so proud of the students' accomplishments and look forward to seeing even more growth in the future! Here are ECE & Elementary Concert Photos