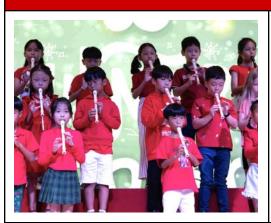

#### **ECE & Elementary Concerts**

A huge thank you and congratulations to **Ms. Rebekah** and all of our talented students for their outstanding performances at both the ECE and Elementary concerts! Your hard work and dedication in practicing really shone through, and it was wonderful to see all your efforts come to life on stage. Ms. Rebekah's passion for music and commitment to nurturing these young musicians is truly inspiring. A special thank you to the parents who attended the concerts and supported our students. Your presence made these events even more memorable, and we appreciate you being part of this special celebration of music. Well done to everyone involved! We're so proud of the students' accomplishments and look forward to seeing even more growth in the future! Here are ECE & Elementary Concert Photos