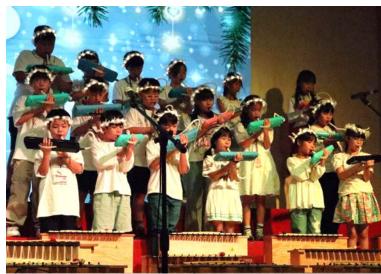

#### **ECE & Elementary Concerts**

A huge thank you and congratulations to **Ms. Rebekah** and all of our talented students for their outstanding performances at both the ECE and Elementary concerts! Your hard work and dedication in practicing really shone through, and it was wonderful to see all your efforts come to life on stage. Ms. Rebekah's passion for music and commitment to nurturing these young musicians is truly inspiring. A special thank you to the parents who attended the concerts and supported our students. Your presence made these events even more memorable, and we appreciate you being part of this special celebration of music. Well done to everyone involved! We're so proud of the students' accomplishments and look forward to seeing even more growth in the future! Here are ECE & Elementary Concert Photos