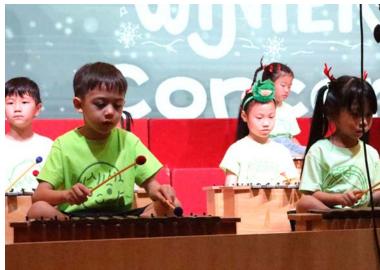

#### **ECE & Elementary Concerts**

A huge thank you and congratulations to **Ms. Rebekah** and all of our talented students for their outstanding performances at both the ECE and Elementary concerts! Your hard work and dedication in practicing really shone through, and it was wonderful to see all your efforts come to life on stage. Ms. Rebekah's passion for music and commitment to nurturing these young musicians is truly inspiring. A special thank you to the parents who attended the concerts and supported our students. Your presence made these events even more memorable, and we appreciate you being part of this special celebration of music. Well done to everyone involved! We're so proud of the students' accomplishments and look forward to seeing even more growth in the future! Here are ECE & Elementary Concert Photos