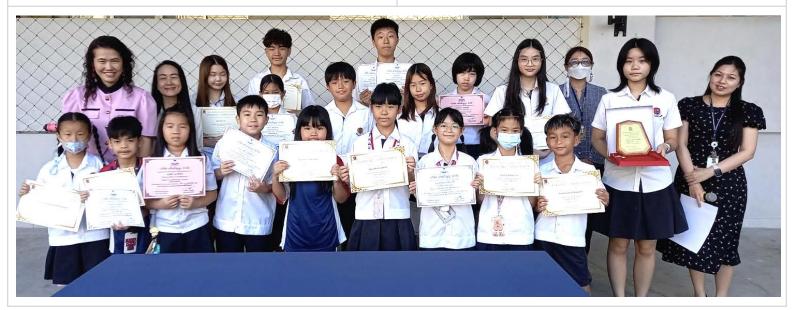

#### **Sermpanya National Proficiency Test Award**

We are thrilled to share that the recent Sermpanya Proficiency Test results have placed TCIS students among the top performers in Thailand in multiple areas! This outstanding achievement

reflects the dedication and hard work of our students, the commitment of our teachers, and the unwavering support of our parents. Here are some <u>Sermpanya Awards Information and Photos</u>

Congratulations to our students, and thank you to everyone who contributed to this incredible success! <u>The Sermpanya</u> Proficiency Test Schedule.

#### Sermpanya National Proficiency Test Award

## Sermpanya National Proficiency Test

| G.8  | Gawin   | 1st place in Samut<br>Prakan province |
|------|---------|---------------------------------------|
|      | Maple   | 1st place in Samut<br>Prakan province |
| G.9  | Sunny   | 2nd place in Samut<br>Prakan province |
|      | Neuamek | 3rd place in Samut<br>Prakan province |
| G.12 | Tonkhaw | 1st place in Samut<br>Prakan province |