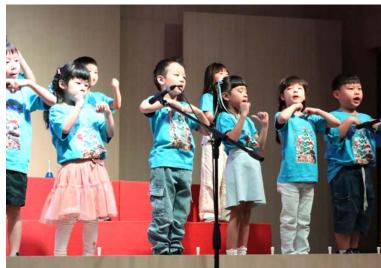

#### **ECE & Elementary Concerts**

A huge thank you and congratulations to **Ms. Rebekah** and all of our talented students for their outstanding performances at both the ECE and Elementary concerts! Your hard work and dedication in practicing really shone through, and it was wonderful to see all your efforts come to life on stage. Ms. Rebekah's passion for music and commitment to nurturing these young musicians is truly inspiring. A special thank you to the parents who attended the concerts and supported our students. Your presence made these events even more memorable, and we appreciate you being part of this special celebration of music. Well done to everyone involved! We're so proud of the students' accomplishments and look forward to seeing even more growth in the future! Here are ECE & Elementary Concert Photos