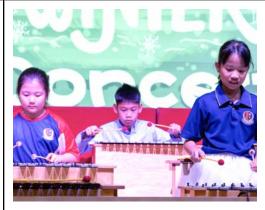

#### **ECE & Elementary Concerts**

A huge thank you and congratulations to **Ms. Rebekah** and all of our talented students for their outstanding performances at both the ECE and Elementary concerts! Your hard work and dedication in practicing really shone through, and it was wonderful to see all your efforts come to life on stage. Ms. Rebekah's passion for music and commitment to nurturing these young musicians is truly inspiring. A special thank you to the parents who attended the concerts and supported our students. Your presence made these events even more memorable, and we appreciate you being part of this special celebration of music. Well done to everyone involved! We're so proud of the students' accomplishments and look forward to seeing even more growth in the future! Here are ECE & Elementary Concert Photos