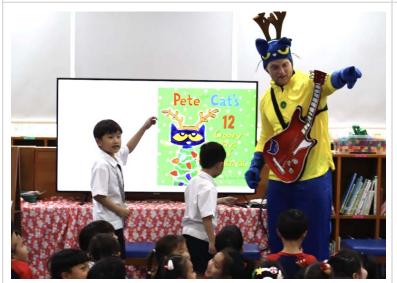

#### **Library Event: Pete the Cat**

Thank you to **Ms. Sopa** and **Ms. Gigi** in the library for organizing the Pete the Cat book reading. Also, a big thank you to **Mr. Thomas** for his reading the story and dressing up as Pete and to our high school student for assisting as the Christmas tree! **Pete the Cat Photos.** 