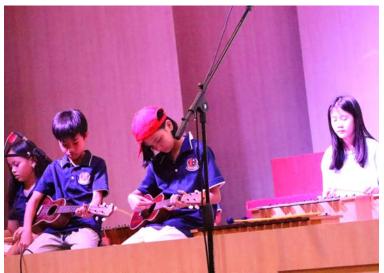

#### **ECE & Elementary Concerts**

A huge thank you and congratulations to **Ms. Rebekah** and all of our talented students for their outstanding performances at both the ECE and Elementary concerts! Your hard work and dedication in practicing really shone through, and it was wonderful to see all your efforts come to life on stage. Ms. Rebekah's passion for music and commitment to nurturing these young musicians is truly inspiring. A special thank you to the parents who attended the concerts and supported our students. Your presence made these events even more memorable, and we appreciate you being part of this special celebration of music. Well done to everyone involved! We're so proud of the students' accomplishments and look forward to seeing even more growth in the future! Here are ECE & Elementary Concert Photos