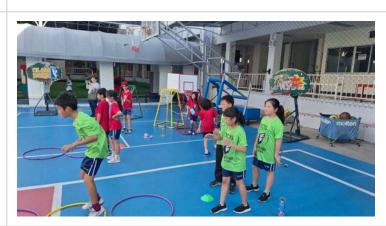

# Class: PE: Mr. Bradley TA: Mr. Somsak

Dear Parents,

It has been a busy November with Elementary Track and Field as well as our Sports Day! The kids had a blast and did an awesome job competing and working together on teams.