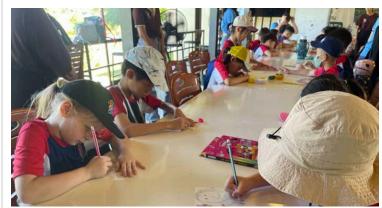

#### Chinese Teacher: Ms. Jamie

Dear Parents,

Many oral competitions have been recently organized in ES CFB Chinese classes, including storytelling and reading-aloud competitions. These events provide students with valuable opportunities to improve their oral expression skills, such as pronunciation, fluency, and confidence in speaking in Chinese. Additionally, participating in such competitions helps students develop the courage to express themselves in front of others, enhances their public speaking abilities, and boosts their overall performance skills.

Over the past few days, we also held a Chinese Singing Contest for Chinese mother tongue classes and a Chinese Story Reading Competition for CFT class. Every student worked very hard during practice and, in the end, bravely stood on stage to perform. They were truly amazing!