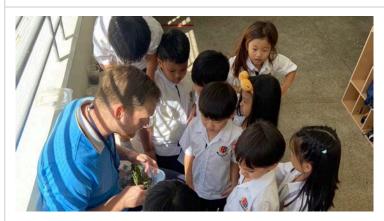

#### Thai Teacher: Kru Pat

Dear Parents,

Grade 2 students participated in a field trip to Arun Farm to enhance their environmental knowledge through hands-on, creative learning activities. The students engaged in zero-waste projects, such as crafting shrink plastic and designing tote bags using natural flower prints. This outdoor educational experience provided not only valuable knowledge but also joy and enjoyment as they created unique, one-of-a-kind items reflecting their individual creativity. The trip proved to be a delightful and enriching experience for all involved.