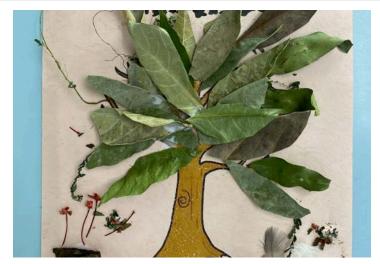

In the past few weeks at the end of 2024, special reports on the four seasons were carried out in three classes (Project <u>LINK</u>). 2CFT1 uses readily available natural materials to collage "the colors and landforms of the four seasons." The children of 3CMT wrote a piece of "My Family" with an affectionate writing style as the final content of the Father's Day card. The students of 4CMT composed a children's poem called "Where are the voices of the four seasons?" (<u>LINK</u>) and dedicated it to their hard-working father to thank him for his care and care all year round.