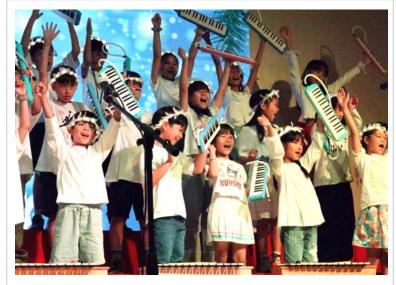

#### **ECE & Elementary Concerts**

A huge thank you and congratulations to **Ms. Rebekah** and all of our talented students for their outstanding performances at both the ECE and Elementary concerts! Your hard work and dedication in practicing really shone through, and it was wonderful to see all your efforts come to life on stage. Ms. Rebekah's passion for music and commitment to nurturing these young musicians is truly inspiring. A special thank you to the parents who attended the concerts and supported our students. Your presence made these events even more memorable, and we appreciate you being part of this special celebration of music. Well done to everyone involved! We're so proud of the students' accomplishments and look forward to seeing even more growth in the future! Here are ECE & Elementary Concert Photos