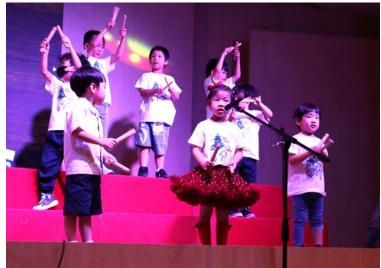

#### **ECE & Elementary Concerts**

A huge thank you and congratulations to **Ms. Rebekah** and all of our talented students for their outstanding performances at both the ECE and Elementary concerts! Your hard work and dedication in practicing really shone through, and it was wonderful to see all your efforts come to life on stage. Ms. Rebekah's passion for music and commitment to nurturing these young musicians is truly inspiring. A special thank you to the parents who attended the concerts and supported our students. Your presence made these events even more memorable, and we appreciate you being part of this special celebration of music. Well done to everyone involved! We're so proud of the students' accomplishments and look forward to seeing even more growth in the future! Here are ECE & Elementary Concert Photos