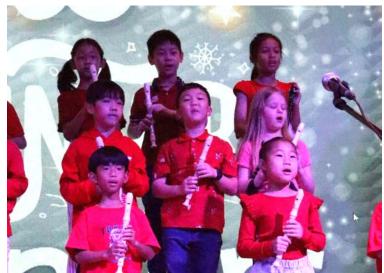

#### **ECE & Elementary Concerts**

A huge thank you and congratulations to **Ms. Rebekah** and all of our talented students for their outstanding performances at both the ECE and Elementary concerts! Your hard work and dedication in practicing really shone through, and it was wonderful to see all your efforts come to life on stage. Ms. Rebekah's passion for music and commitment to nurturing these young musicians is truly inspiring. A special thank you to the parents who attended the concerts and supported our students. Your presence made these events even more memorable, and we appreciate you being part of this special celebration of music. Well done to everyone involved! We're so proud of the students' accomplishments and look forward to seeing even more growth in the future! Here are ECE & Elementary Concert Photos