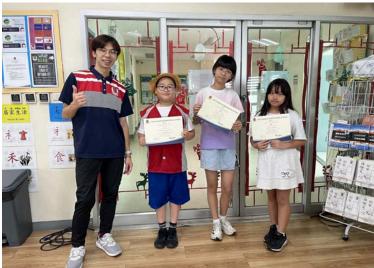

We would also like to congratulate our grade 10 student, Akararath Chokthitirath (Pac), who won the prestigious Thailand Youth Award (See photo below). We are very proud of his achievement.

Please see some of the upcoming high school events below:

#### **Congratulations! Neptune and Pitai Thailand Youth Award Winners**

Congratulations to Neptune (Grade 3) and Pitai (Grade 4) for their tremendous achievement in receiving the highly prestigious Thailand Youth Award. They received their awards in a ceremony from the Ministry of Education and with a meeting of the Prime Minister of Thailand. Their achievements have brought great pride to themselves, their families, and to TCIS. Here is a link to Student Special Achievement: Neptune

Student Special Achievement: Pitai

Email: da@tcis.ac.th

Kind regards,

Dr. James james.cooke@tcis.ac.th

# Student's Special Achievements Section: Neptune (Page 2)

Neptune also received the Thailand Youth Award for bringing fame to the country in the field of sports and recreation.

# Congratulations to Pitai: Thailand Youth Award Winner for his achievements in Academics

14th January 2025 Location: 5th Floor

Gym

Time: 2:00-3:10 pm

**Who: All Parents** 

**Event: Celebrate** 

your child's learning in Art, Music & English