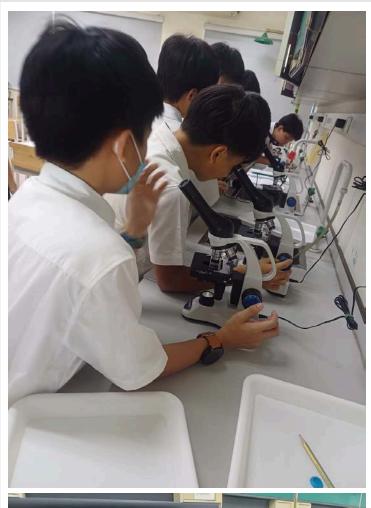

#### 7th Grade Update:

Our 7th graders are diving into biology! This unit emphasizes:

- Using microscopes for detailed observations
- Developing both qualitative and quantitative observation skills
- Writing comprehensive lab reports
- Communicating scientific findings effectively