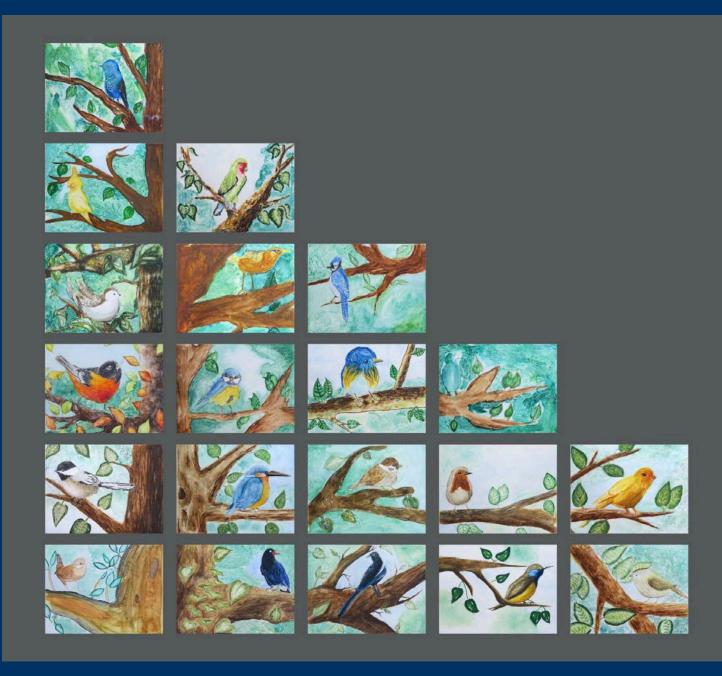

## Ms. Elizabeth | Art Grade 8

Dear Parents,

Art 8 students did a wonderful job completing their Bird Group Composition. Throughout the unit, students learned a wide variety of painting techniques, made authentic connections with science, experimented with color mixing, explored creating textures, and worked collaboratively. We are pleased to share the finished artwork, created by all Art 8 students, with our community below. The full image can be found on the following page. In our current unit, students will be learning acrylic painting through a candy-based still life and studying several artists who use sweets for inspiration.

Top row left to right: Bird detail images by Yim and Ing Ing Bottom row left to right: Bird detail images by Alice & Ya Ya

# Full Group Composition

Top row: JFa.
Second row left to right: Foview & Mark.
Third row: Bonus, Andy & Jacob.
Fourth row: Namo, Yim, Zen & Tonkla.
Fifth row: Seya, Yen, Peach, Plaeng & Ing.
Sixth row: Leo, Charlene, Alice, YaYa & Sao Fan.