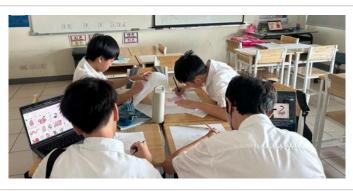

### Kru Koong | Thai FT 5, 7, 8 & Thai MT 6, 8

Dear Parents,

Students in Grade 6 had learned about Thai history during the Ayutthaya period, with each group assigned a different topic. Each group will read and summarize the key points of the content together. Group members will share and explain the material to one another to ensure mutual understanding and to help answer the teacher's questions.

The groups will then create a model to represent significant events and explain their topic to other groups. Afterward, each group will present their knowledge and key historical events from their assigned period to the class.

The student-centered activity demonstrates that students have developed skills in reading comprehension, teamwork, expressing their opinions, and accepting others' perspectives. They also show responsibility for their assigned tasks and are able to effectively solve problems during the process. As a result, the students produced impressive work that beautifully conveys the significant events.

Furthermore, during the presentation, the model work also helped capture the interest of other groups and made the content easier for them to understand.