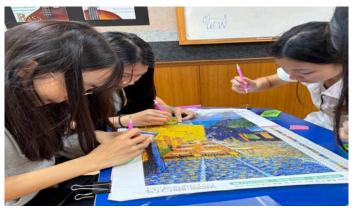

## Ms. Cream | Art Grades 5-7

In the art classes for middle school students, they diligently work on their final projects. These include a complementary color painting project inspired by the well-known designer Mary Blair, created by Grade 5 students. Grade 6 students design interior design projects where they make their room models from various materials, while Grade 7 students study various art movements, such as Pop Art, Impressionism, Cubism, and Realism. This involves conducting research and presenting their findings, then they study their painting techniques and apply them to their paintings. Our students are doing very wel, I and we are very proud of them.

## Ms. Elizabeth | Art Grade 8

Dear Parents,

Art 8 students did a wonderful job completing their Bird Group Composition. Throughout the unit, students learned a wide variety of painting techniques, made authentic connections with science, experimented with color mixing, explored creating textures, and worked collaboratively. We are pleased to share the finished artwork, created by all Art 8 students, with our community below. The full image can be found on the following page. In our current unit, students will be learning acrylic painting through a candy-based still life and studying several artists who use sweets for inspiration.

Top row left to right: Bird detail images by Yim and Ing Ing Bottom row left to right: Bird detail images by Alice & Ya Ya

# Full Group Composition

Top row: JFa.
Second row left to right: Foview & Mark.
Third row: Bonus, Andy & Jacob.
Fourth row: Namo, Yim, Zen & Tonkla.
Fifth row: Seya, Yen, Peach, Plaeng & Ing.
Sixth row: Leo, Charlene, Alice, YaYa & Sao Fan.