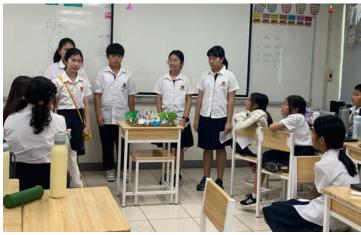

### Kru Koong | Thai FT 5, 7, 8 & Thai MT 6, 8

Dear Parents,

Students in Grade 6 had learned about Thai history during the Ayutthaya period, with each group assigned a different topic. Each group will read and summarize the key points of the content together. Group members will share and explain the material to one another to ensure mutual understanding and to help answer the teacher's questions.

The groups will then create a model to represent significant events and explain their topic to other groups. Afterward, each group will present their knowledge and key historical events from their assigned period to the class.

The student-centered activity demonstrates that students have developed skills in reading comprehension, teamwork, expressing their opinions, and accepting others' perspectives. They also show responsibility for their assigned tasks and are able to effectively solve problems during the process. As a result, the students produced impressive work that beautifully conveys the significant events.

Furthermore, during the presentation, the model work also helped capture the interest of other groups and made the content easier for them to understand.