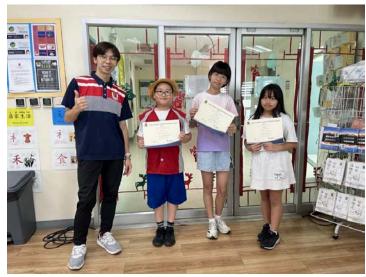

#### **Congratulations! Neptune and Pitai Thailand Youth Award Winners**

Congratulations to Neptune (Grade 3) and Pitai (Grade 4) for their tremendous achievement in receiving the highly prestigious Thailand Youth Award. They received their awards in a ceremony from the Ministry of Education and with a meeting of the Prime Minister of Thailand. Their achievements have brought great pride to themselves, their families, and to TCIS. Here is a link to Student Special Achievement: Neptune

Student Special Achievement: Pitai

Email: da@tcis.ac.th

Kind regards,

Dr. James james.cooke@tcis.ac.th

# Student's Special Achievements Section: Neptune (Page 1)

# **Congratulations to Neptune:**

She joined the SKATE BANGKOK 2024 competition between December 11-15, 2024 and received 3 gold medals and 1 bronze medal.

# Student's Special Achievements Section: Neptune (Page 2)

Neptune also received the Thailand Youth Award for bringing fame to the country in the field of sports and recreation.

# Student's Special Achievements Section: Pitai

# Congratulations to Pitai: Thailand Youth Award Winner for his achievements in Academics

14th January 2025 Location: 5th Floor

Gym

Time: 2:00-3:10 pm

**Who: All Parents** 

**Event: Celebrate** 

your child's learning in Art, Music & English