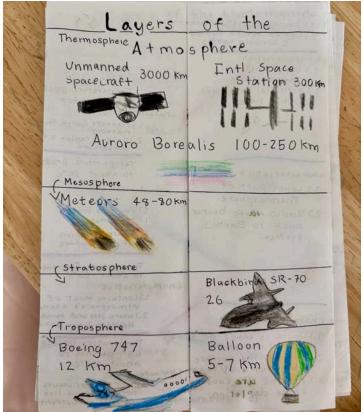

In 6th Grade Science, we've just wrapped up an exciting unit on constellations and seasons. Students explored Earth's orbit around the Sun, the Moon's orbit around Earth, and how these movements influence what we see in the sky. Building on these concepts, we are now zooming out to study space as a whole. Students are

diving into topics like gravitational pull and the revolutionary discoveries of Sir Isaac Newton. In addition, we've completed our study of the layers of the atmosphere and are investigating atmospheric pressure as part of our broader unit on atmosphere, weather, and climate. Discussions about greenhouse gases and their role in global warming have encouraged students to think critically about their impact on our planet.