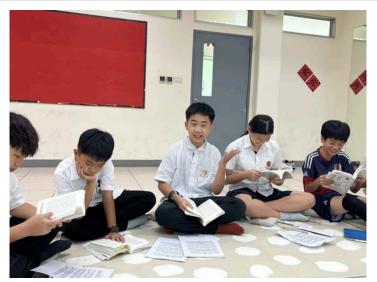

### Kru Koong | Thai FT 5, 7, 8 & Thai MT 6, 8

Dear Parents,

Students in Grade 6 had learned about Thai history during the Ayutthaya period, with each group assigned a different topic. Each group will read and summarize the key points of the content together. Group members will share and explain the material to one another to ensure mutual understanding and to help answer the teacher's questions.

The groups will then create a model to represent significant events and explain their topic to other groups. Afterward, each group will present their knowledge and key historical events from their assigned period to the class.

The student-centered activity demonstrates that students have developed skills in reading comprehension, teamwork, expressing their opinions, and accepting others' perspectives. They also show responsibility for their assigned tasks and are able to effectively solve problems during the process. As a result, the students produced impressive work that beautifully conveys the significant events.

Furthermore, during the presentation, the model work also helped capture the interest of other groups and made the content easier for them to understand.