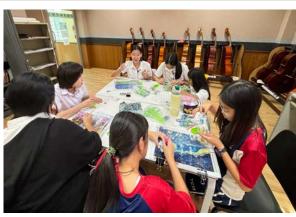

## Ms. Cream | Art Grades 5-7

In the art classes for middle school students, they diligently work on their final projects. These include a complementary color painting project inspired by the well-known designer Mary Blair, created by Grade 5 students. Grade 6 students design interior design projects where they make their room models from various materials, while Grade 7 students study various art movements, such as Pop Art, Impressionism, Cubism, and Realism. This involves conducting research and presenting their findings, then they study their painting techniques and apply them to their paintings. Our students are doing very wel, I and we are very proud of them.

## Ms. Elizabeth | Art Grade 8

Dear Parents,

Art 8 students did a wonderful job completing their Bird Group Composition. Throughout the unit, students learned a wide variety of painting techniques, made authentic connections with science, experimented with color mixing, explored creating textures, and worked collaboratively. We are pleased to share the finished artwork, created by all Art 8 students, with our community below. The full image can be found on the following page. In our current unit, students will be learning acrylic painting through a candy-based still life and studying several artists who use sweets for inspiration.

Top row left to right: Bird detail images by Yim and Ing Ing Bottom row left to right: Bird detail images by Alice & Ya Ya

# Full Group Composition

Top row: JFa.
Second row left to right: Foview & Mark.
Third row: Bonus, Andy & Jacob.
Fourth row: Namo, Yim, Zen & Tonkla.
Fifth row: Seya, Yen, Peach, Plaeng & Ing.
Sixth row: Leo, Charlene, Alice, YaYa & Sao Fan.