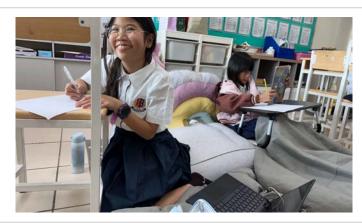

the Lunar New Year, such as the snake and other auspicious symbols. These pieces will be adorned with dried flowers, adding a natural touch to their artwork and making each piece a beautiful representation of both tradition and creativity.

In G5, students are focusing on ink-blown painting to depict the plum blossom, a flower that holds significant meaning in Chinese culture, symbolizing resilience and hope. Using ink and a special blowing technique, students will bring these delicate flowers to life, embracing the essence of the season while honing their artistic skills.

These projects not only help students celebrate the Lunar New Year, but also encourage them to explore different art forms and connect with cultural traditions in a fun and hands-on way.





































## Ms. Jamie | CFT Grade 8



Dear Parents,

In the CFT8 Lv1 class, students wrapped up the year by verbally introducing Thai snacks. They shared details about the preparation methods, flavors, and reasons why these snacks are popular. Their presentations were impressive! Currently, students are working on Lesson 5: Resource Recycling. To deepen their understanding of the key concepts, they are creating their own simple diagrams.

Next, we will prepare to welcome the Chinese New Year with engaging handicraft activities and fascinating festival introductions. It promises to be a fun and enriching experience for everyone!













### Mr. Thomas | CMT Grade 5 & Grade 7-8, CRW Grade 5 & Grade 7-8 | G5-6 Section Lead



Dear Parents,

Wishing you all a happy, healthy, and peaceful 20