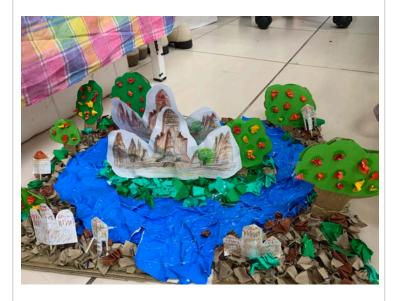

### Kru Koong | Thai FT 5, 7, 8 & Thai MT 6, 8

Dear Parents,

Students in Grade 6 had learned about Thai history during the Ayutthaya period, with each group assigned a different topic. Each group will read and summarize the key points of the content together. Group members will share and explain the material to one another to ensure mutual understanding and to help answer the teacher's questions.

The groups will then create a model to represent significant events and explain their topic to other groups. Afterward, each group will present their knowledge and key historical events from their assigned period to the class.

The student-centered activity demonstrates that students have developed skills in reading comprehension, teamwork, expressing their opinions, and accepting others' perspectives. They also show responsibility for their assigned tasks and are able to effectively solve problems during the process. As a result, the students produced impressive work that beautifully conveys the significant events.

Furthermore, during the presentation, the model work also helped capture the interest of other groups and made the content easier for them to understand.