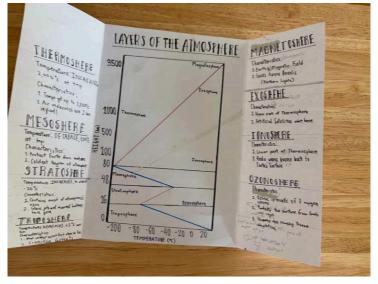

In 6th Grade Science, we've just wrapped up an exciting unit on constellations and seasons. Students explored Earth's orbit around the Sun, the Moon's orbit around Earth, and how these movements influence what we see in the sky. Building on these concepts, we are now zooming out to study space as a whole. Students are

diving into topics like gravitational pull and the revolutionary discoveries of Sir Isaac Newton. In addition, we've completed our study of the layers of the atmosphere and are investigating atmospheric pressure as part of our broader unit on atmosphere, weather, and climate. Discussions about greenhouse gases and their role in global warming have encouraged students to think critically about their impact on our planet.