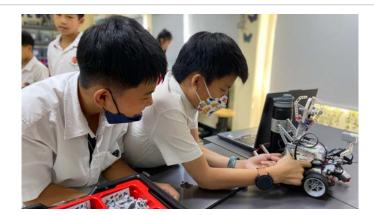

### Ms. Shanesz | Robotics Grades 7-8

Dear Parents,

### Grade 7:

Before the winter break, Grade 7 students designed and built grippers for their EV3 and Spike Prime robots. They learned to motorize the grippers, enabling them to securely pick up and release objects. Students then programmed their robots to pick up items and deliver them to designated locations, demonstrating precision in both hardware and coding.

### Grade 8:

After completing their VEX EXP basebot builds, Grade 8 students learned to configure the drivetrain and pair their robots with controllers. They programmed the basebot to drive forward and in reverse. To make the activity more engaging, students coded their robots to simulate running bases in a baseball game. For their final challenge, they participated in the *Stack Crasher Challenge*, where they adjusted velocity settings to knock down stacks of objects effectively.