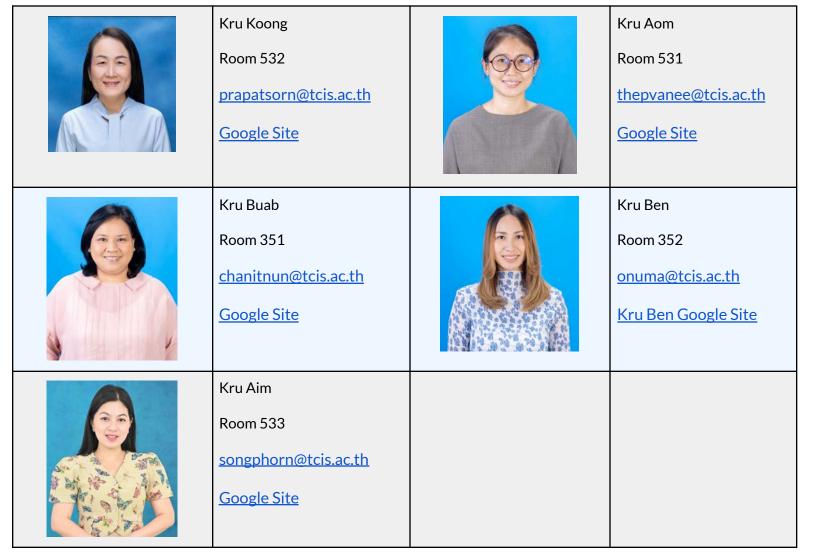

### Kru Koong | Thai FT 5, 7, 8 & Thai MT 6, 8

Dear Parents,

Students in Grade 6 had learned about Thai history during the Ayutthaya period, with each group assigned a different topic. Each group will read and summarize the key points of the content together. Group members will share and explain the material to one another to ensure mutual understanding and to help answer the teacher's questions.

### Kru Aom | Thai MT 5, 7 & Thai FT 6, 8

Dear Parents,

On December, Middle School students have learned about King Rama IX's life and contributions. They explored his royal duties and selected a project of interest to study its history. The students then presented their findings in mind maps, helping them understand how the King's initiatives contributed to Thailand's development and improved the well-being of the Thai people.

### Kru Aim | TFT 5-8

Dear Parents,