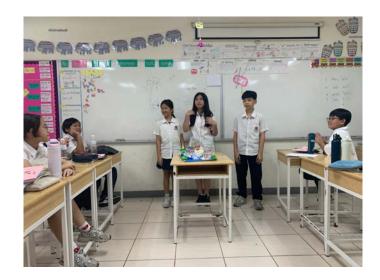

### Kru Koong | Thai FT 5, 7, 8 & Thai MT 6, 8

Dear Parents,

Students in Grade 6 had learned about Thai history during the Ayutthaya period, with each group assigned a different topic. Each group will read and summarize the key points of the content together. Group members will share and explain the material to one another to ensure mutual understanding and to help answer the teacher's questions.

The groups will then create a model to represent significant events and explain their topic to other groups. Afterward, each group will present their knowledge and key historical events from their assigned period to the class.

The student-centered activity demonstrates that students have developed skills in reading comprehension, teamwork, expressing their opinions, and accepting others' perspectives. They also show responsibility for their assigned tasks and are able to effectively solve problems during the process. As a result, the students produced impressive work that beautifully conveys the significant events.

Furthermore, during the presentation, the model work also helped capture the interest of other groups and made the content easier for them to understand.