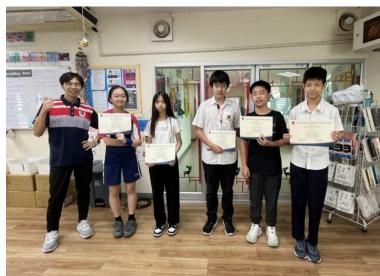

### **CMT Writing Competition Winners**

First, a huge congratulations to the winners of our CMT writing competition!

- **Grade 8:** Tiger (陳翧) for his biography, "<u>米津玄師傳</u>"
- Grade 7: Mike (寇智淵) for his heartwarming tale, "姥姥的木陀螺"
- Grade 6: Emily (吳歆悅) for her memorable journey, "尋樂之旅"
- **Grade 5:** Luffy (蔡易軒) for his inspiring short story, "<u>真正的力量</u>"

Our students have demonstrated exceptional writing skills in our recent on-site competition. After two weeks of dedicated writing plans and one-on-one guidance, they explored various genres, from biographies to personal narratives. We are incredibly proud of their achievements and the high-quality writing they have produced.