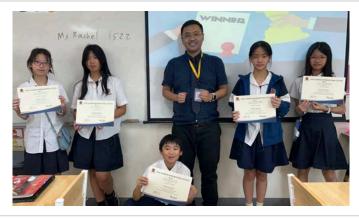

#### **Congratulations! Neptune and Pitai Thailand Youth Award Winners**

Congratulations to Neptune (Grade 3) and Pitai (Grade 4) for their tremendous achievement in receiving the highly prestigious Thailand Youth Award. They received their awards in a ceremony from the Ministry of Education and with a meeting of the Prime Minister of Thailand. Their achievements have brought great pride to themselves, their families, and to TCIS. Here is a link to Student Special Achievement: Neptune

Student Special Achievement: Pitai

Email: da@tcis.ac.th

Kind regards,

Dr. James james.cooke@tcis.ac.th