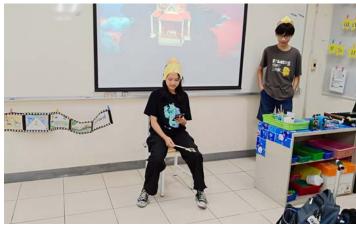

Before the break, we had the Talentless Show, where teachers and students displayed their performance skills with music, singing and dancing. We also had Eric Zhang demonstrate his talent as a sit-down comic. Check out the latest <a href="https://www.wtv.episode"><u>WTV episode</u></a> at this <a href="https://www.uisnew.episode"><u>link</u></a> to see some of the show and other events from December.