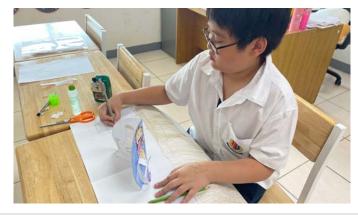

### Kru Koong | Thai FT 5, 7, 8 & Thai MT 6, 8

Dear Parents,

Students in Grade 6 had learned about Thai history during the Ayutthaya period, with each group assigned a different topic. Each group will read and summarize the key points of the content together. Group members will share and explain the material to one another to ensure mutual understanding and to help answer the teacher's questions.

The groups will then create a model to represent significant events and explain their topic to other groups. Afterward, each group will present their knowledge and key historical events from their assigned period to the class.

The student-centered activity demonstrates that students have developed skills in reading comprehension, teamwork, expressing their opinions, and accepting others' perspectives. They also show responsibility for their assigned tasks and are able to effectively solve problems during the process. As a result, the students produced impressive work that beautifully conveys the significant events.

Furthermore, during the presentation, the model work also helped capture the interest of other groups and made the content easier for them to understand.