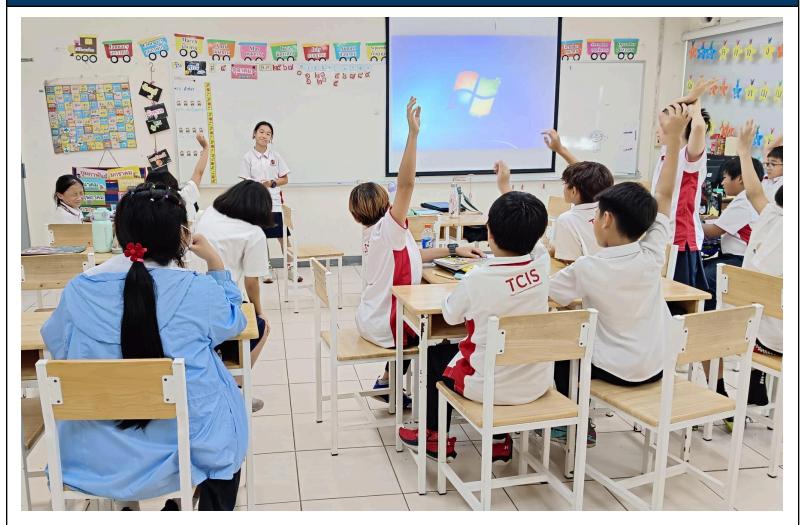

#### Terry Fox Run - Friday, January 17th 2025 - Schedule

 PK2 - KG: 08:00-08:30
 G1-G2: 09:20-10:00
 G3-G4: 10:00-10:30

 MS 5-6: 10:30-11:00
 MS 7-8: 11:00-11:30
 HS: 13:00-13:30

Parents are invited to attend our Terry Fox Run. Parents may run (or walk!) in the event or may come to cheer on their child. This is a community event, and we look forward to seeing you there.

The Terry Fox shirt sales have already raised over 20,000 baht which is more than 20% of our 100,000 baht goal.