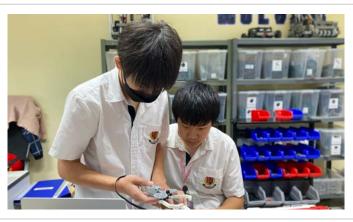

### Ms. Shanesz | Robotics Grades 7-8

Dear Parents,

### Grade 7:

Before the winter break, Grade 7 students designed and built grippers for their EV3 and Spike Prime robots. They learned to motorize the grippers, enabling them to securely pick up and release objects. Students then programmed their robots to pick up items and deliver them to designated locations, demonstrating precision in both hardware and coding.

### Grade 8:

After completing their VEX EXP basebot builds, Grade 8 students learned to configure the drivetrain and pair their robots with controllers. They programmed the basebot to drive forward and in reverse. To make the activity more engaging, students coded their robots to simulate running bases in a baseball game. For their final challenge, they participated in the *Stack Crasher Challenge*, where they adjusted velocity settings to knock down stacks of objects effectively.