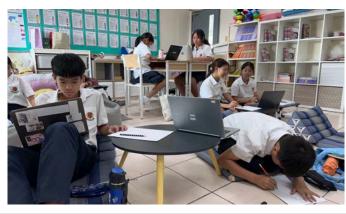

he Lunar New Year, such as the snake and other auspicious symbols. These pieces will be adorned with dried flowers, adding a natural touch to their artwork and making each piece a beautiful representation of both tradition and creativity.

In G5, students are focusing on ink-blown painting to depict the plum blossom, a flower that holds significant meaning in Chinese culture, symbolizing resilience and hope. Using ink and a special blowing technique, students will bring these delicate flowers to life, embracing the essence of the season while honing their artistic skills.

These projects not only help students celebrate the Lunar New Year, but also encourage them to explore different art forms and connect with cultural traditions in a fun and hands-on way.





































## Ms. Jamie | CFT Grade 8



Dear Parents,

In the CFT8 Lv1 class, students wrapped up the year by verbally introducing Thai snacks. They shared details about the preparation methods, flavors, and reasons why these snacks are popular. Their presentations were impressive! Currently, students are working on Lesson 5: Resource Recycling. To deepen their understanding of the key concepts, they are creating their own simple diagrams.

Next, we will prepare to welcome the Chinese New Year with engaging handicraft activities and fascinating festival introductions. It promises to be a fun and enriching experience for everyone!













### Mr. Thomas | CMT Grade 5 & Grade 7-8, CRW Grade 5 & Grade 7-8 | G5-6 Section Lead



Dear Parents,

Wishing you all a happy, healthy, and peaceful 2025