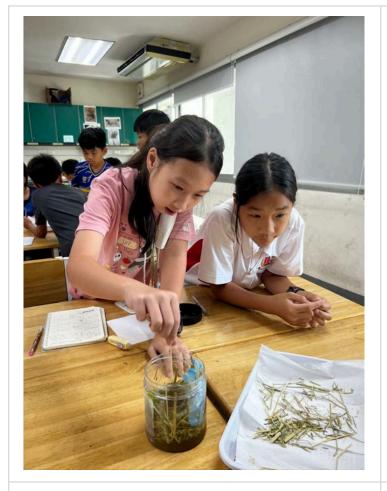

#### 7th Grade Update:

Our 7th graders are diving into biology! This unit emphasizes:

- Using microscopes for detailed observations
- Developing both qualitative and quantitative observation skills
- Writing comprehensive lab reports
- Communicating scientific findings effectively