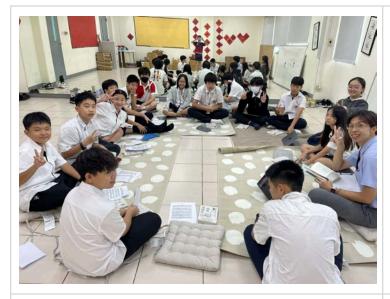

### Kru Koong | Thai FT 5, 7, 8 & Thai MT 6, 8

Dear Parents,

Students in Grade 6 had learned about Thai history during the Ayutthaya period, with each group assigned a different topic. Each group will read and summarize the key points of the content together. Group members will share and explain the material to one another to ensure mutual understanding and to help answer the teacher's questions.

The groups will then create a model to represent significant events and explain their topic to other groups. Afterward, each group will present their knowledge and key historical events from their assigned period to the class.

The student-centered activity demonstrates that students have developed skills in reading comprehension, teamwork, expressing their opinions, and accepting others' perspectives. They also show responsibility for their assigned tasks and are able to effectively solve problems during the process. As a result, the students produced impressive work that beautifully conveys the significant events.

Furthermore, during the presentation, the model work also helped capture the interest of other groups and made the content easier for them to understand.