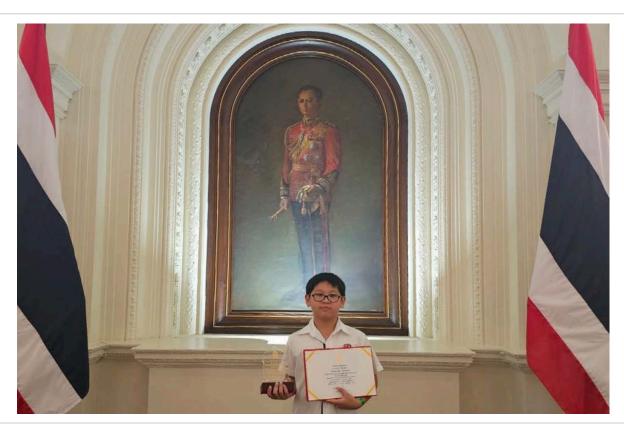

We would also like to congratulate our grade 10 student, Akararath Chokthitirath (Pac), who won the prestigious Thailand Youth Award (See photo below). We are very proud of his achievement.

Please see some of the upcoming high school events below:

#### **Congratulations! Neptune and Pitai Thailand Youth Award Winners**

Congratulations to Neptune (Grade 3) and Pitai (Grade 4) for their tremendous achievement in receiving the highly prestigious Thailand Youth Award. They received their awards in a ceremony from the Ministry of Education and with a meeting of the Prime Minister of Thailand. Their achievements have brought great pride to themselves, their families, and to TCIS. Here is a link to Student Special Achievement: Neptune