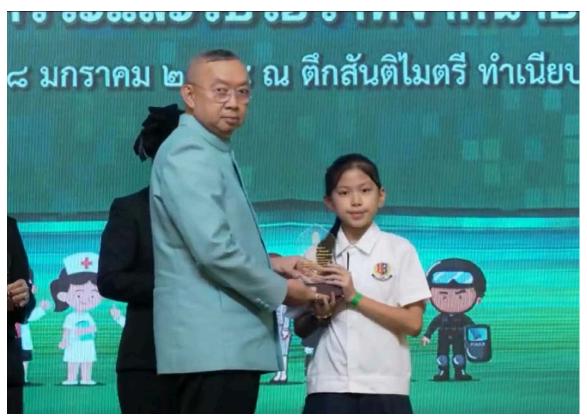

#### **Congratulations! Neptune and Pitai Thailand Youth Award Winners**

Congratulations to Neptune (Grade 3) and Pitai (Grade 4) for their tremendous achievement in receiving the highly prestigious Thailand Youth Award. They received their awards in a ceremony from the Ministry of Education and with a meeting of the Prime Minister of Thailand. Their achievements have brought great pride to themselves, their families, and to TCIS. Here is a link to Student Special Achievement: Neptune

# Student's Special Achievements Section: Neptune (Page 2)

Neptune also received the Thailand Youth Award for bringing fame to the country in the field of sports and recreation.