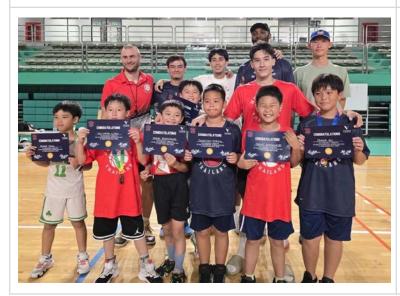

#### **Congratulations! Neptune and Pitai Thailand Youth Award Winners**

Congratulations to Neptune (Grade 3) and Pitai (Grade 4) for their tremendous achievement in receiving the highly prestigious Thailand Youth Award. They received their awards in a ceremony from the Ministry of Education and with a meeting of the Prime Minister of Thailand. Their achievements have brought great pride to themselves, their families, and to TCIS. Here is a link to Student Special Achievement: Neptune

# **Congratulations to Neptune:**

She joined the SKATE BANGKOK 2024 competition between December 11-15, 2024 and received 3 gold medals and 1 bronze medal.

# Student's Special Achievements Section: Neptune (Page 2)

Neptune also received the Thailand Youth Award for bringing fame to the country in the field of sports and recreation.