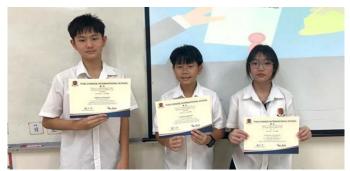

njoyed pizza together in a warm, cheerful atmosphere.

#### **Creative Crafts for Lunar New Year**

As we welcome the Year of the Snake in 2025, students across grades are engaging in creative crafts, including seal carving in G8, snake-themed block printing in G7, blue-and-white porcelain art in G6, and ink-blow painting in G5.

#### **Traditional Dance Performance**

This year's highlight is a traditional Chinese folk dance. G6 CMT students are practicing the graceful Silver Plate Dance, which they will perform during our Lunar New Year celebrations on January 24.

Thank you for your continued support and encouragement. We look forward to more exciting activities and achievements in the months ahead. Let's make 2025 a memorable and rewarding year together!

Warm regards,

Mr. Mateo























### Ms. Yi-Cheng | CFT Grades 5-6, CFT2 Grades 5-7



Dear Parents,

The Lunar New Year is just around the corner, and 2025 will mark the Year of the Snake. To celebrate this festive occasion, we're engaging in creative crafts across different grade levels.

In G7, students are exploring the art of printmaking. They begin by sketching a draft on paper, which serves as the blueprint for their design. Afterward, they will carefully carve their designs into a foam board, preparing it for printing. This process allows them to experiment with texture and pattern, creating unique prints that reflect the spirit of the new year.

In G6, students are taking inspiration from the traditional blue and white porcelain style, a hallmark of Chinese art. They will create their own design