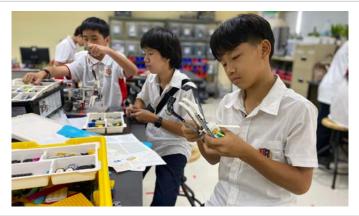

### Ms. Shanesz | Robotics Grades 7-8

Dear Parents,

### Grade 7:

Before the winter break, Grade 7 students designed and built grippers for their EV3 and Spike Prime robots. They learned to motorize the grippers, enabling them to securely pick up and release objects. Students then programmed their robots to pick up items and deliver them to designated locations, demonstrating precision in both hardware and coding.

### Grade 8:

After completing their VEX EXP basebot builds, Grade 8 students learned to configure the drivetrain and pair their robots with controllers. They programmed the basebot to drive forward and in reverse. To make the activity more engaging, students coded their robots to simulate running bases in a baseball game. For their final challenge, they participated in the *Stack Crasher Challenge*, where they adjusted velocity settings to knock down stacks of objects effectively.