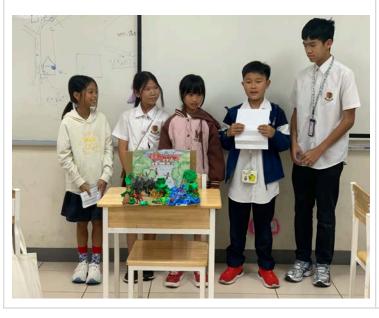

### Kru Koong | Thai FT 5, 7, 8 & Thai MT 6, 8

Dear Parents,

Students in Grade 6 had learned about Thai history during the Ayutthaya period, with each group assigned a different topic. Each group will read and summarize the key points of the content together. Group members will share and explain the material to one another to ensure mutual understanding and to help answer the teacher's questions.

The groups will then create a model to represent significant events and explain their topic to other groups. Afterward, each group will present their knowledge and key historical events from their assigned period to the class.

The student-centered activity demonstrates that students have developed skills in reading comprehension, teamwork, expressing their opinions, and accepting others' perspectives. They also show responsibility for their assigned tasks and are able to effectively solve problems during the process. As a result, the students produced impressive work that beautifully conveys the significant events.

Furthermore, during the presentation, the model work also helped capture the interest of other groups and made the content easier for them to understand.