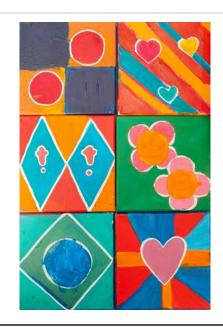

## Ms. Cream | Art Grades 5-7

In the art classes for middle school students, they diligently work on their final projects. These include a complementary color painting project inspired by the well-known designer Mary Blair, created by Grade 5 students. Grade 6 students design interior design projects where they make their room models from various materials, while Grade 7 students study various art movements, such as Pop Art, Impressionism, Cubism, and Realism. This involves conducting research and presenting their findings, then they study their painting techniques and apply them to their paintings. Our students are doing very wel, I and we are very proud of them.