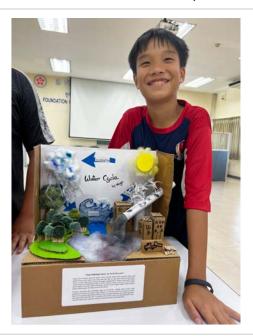

#### **Congratulations! Neptune and Pitai Thailand Youth Award Winners**

Congratulations to Neptune (Grade 3) and Pitai (Grade 4) for their tremendous achievement in receiving the highly prestigious Thailand Youth Award. They received their awards in a ceremony from the Ministry of Education and with a meeting of the Prime Minister of Thailand. Their achievements have brought great pride to themselves, their families, and to TCIS. Here is a link to Student Special Achievement: Neptune

# **Congratulations to Neptune:**

She joined the SKATE BANGKOK 2024 competition between December 11-15, 2024 and received 3 gold medals and 1 bronze medal.

# Student's Special Achievements Section: Neptune (Page 2)

Neptune also received the Thailand Youth Award for bringing fame to the country in the field of sports and recreation.