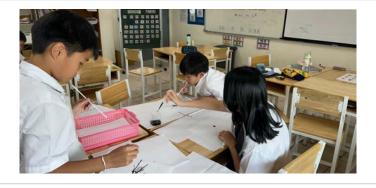

### Kru Koong | Thai FT 5, 7, 8 & Thai MT 6, 8

Dear Parents,

Students in Grade 6 had learned about Thai history during the Ayutthaya period, with each group assigned a different topic. Each group will read and summarize the key points of the content together. Group members will share and explain the material to one another to ensure mutual understanding and to help answer the teacher's questions.

The groups will then create a model to represent significant events and explain their topic to other groups. Afterward, each group will present their knowledge and key historical events from their assigned period to the class.

The student-centered activity demonstrates that students have developed skills in reading comprehension, teamwork, expressing their opinions, and accepting others' perspectives. They also show responsibility for their assigned tasks and are able to effectively solve problems during the process. As a result, the students produced impressive work that beautifully conveys the significant events.

Furthermore, during the presentation, the model work also helped capture the interest of other groups and made the content easier for them to understand.