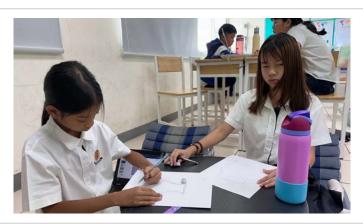

ze the Lunar New Year, such as the snake and other auspicious symbols. These pieces will be adorned with dried flowers, adding a natural touch to their artwork and making each piece a beautiful representation of both tradition and creativity.

In G5, students are focusing on ink-blown painting to depict the plum blossom, a flower that holds significant meaning in Chinese culture, symbolizing resilience and hope. Using ink and a special blowing technique, students will bring these delicate flowers to life, embracing the essence of the season while honing their artistic skills.

These projects not only help students celebrate the Lunar New Year, but also encourage them to explore different art forms and connect with cultural traditions in a fun and hands-on way.





































## Ms. Jamie | CFT Grade 8



Dear Parents,

In the CFT8 Lv1 class, students wrapped up the year by verbally introducing Thai snacks. They shared details about the preparation methods, flavors, and reasons why these snacks are popular. Their presentations were impressive! Currently, students are working on Lesson 5: Resource Recycling. To deepen their understanding of the key concepts, they are creating their own simple diagrams.

Next, we will prepare to welcome the Chinese New Year with engaging handicraft activities and fascinating festival introductions. It promises to be a fun and enriching experience for everyone!













### Mr. Thomas | CMT Grade 5 & Grade 7-8, CRW Grade 5 & Grade 7-8 | G5-6 Section Lead



Dear Parents,

Wishing you all a happy, healthy, and peaceful