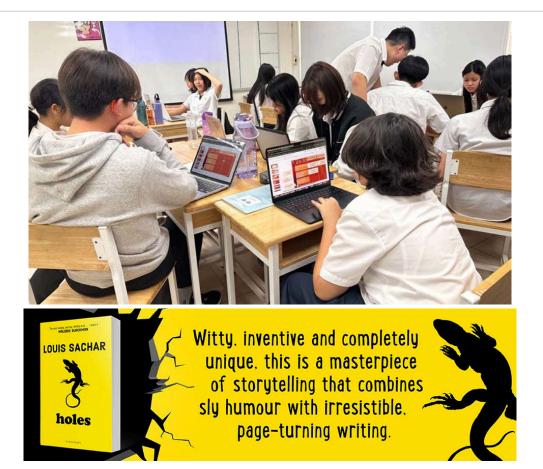

#### Ms. Rachel | Grade 6B & Grade 8

Dear Parents,

In **6th Grade English**, we are excited to begin a new reading unit with *Holes* by Louis Sachar. As we explore this engaging novel, students will learn new vocabulary, delve into literary devices, and analyze themes and characterization. To deepen their understanding, we will also connect the story to the Civil Rights Movement, encouraging students to see the world through different perspectives. Instead of a reading log, students will have assigned reading from *Holes* and will answer comprehension questions while participating in class discussions. This is a valuable opportunity for students to take ownership of their learning.