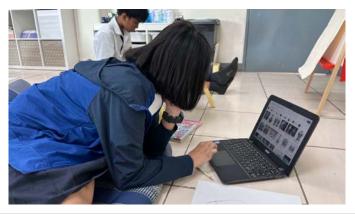

Lunar New Year, such as the snake and other auspicious symbols. These pieces will be adorned with dried flowers, adding a natural touch to their artwork and making each piece a beautiful representation of both tradition and creativity.

In G5, students are focusing on ink-blown painting to depict the plum blossom, a flower that holds significant meaning in Chinese culture, symbolizing resilience and hope. Using ink and a special blowing technique, students will bring these delicate flowers to life, embracing the essence of the season while honing their artistic skills.

These projects not only help students celebrate the Lunar New Year, but also encourage them to explore different art forms and connect with cultural traditions in a fun and hands-on way.





































## Ms. Jamie | CFT Grade 8



Dear Parents,

In the CFT8 Lv1 class, students wrapped up the year by verbally introducing Thai snacks. They shared details about the preparation methods, flavors, and reasons why these snacks are popular. Their presentations were impressive! Currently, students are working on Lesson 5: Resource Recycling. To deepen their understanding of the key concepts, they are creating their own simple diagrams.

Next, we will prepare to welcome the Chinese New Year with engaging handicraft activities and fascinating festival introductions. It promises to be a fun and enriching experience for everyone!













### Mr. Thomas | CMT Grade 5 & Grade 7-8, CRW Grade 5 & Grade 7-8 | G5-6 Section Lead



Dear Parents,

Wishing you all a happy, healthy, and peaceful 2025!