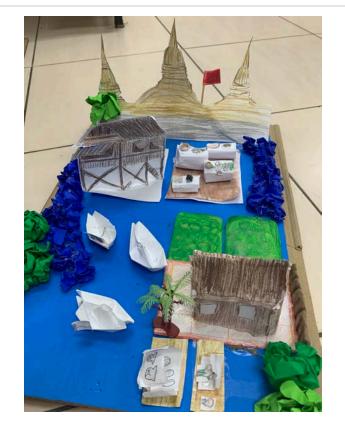

### Kru Koong | Thai FT 5, 7, 8 & Thai MT 6, 8

Dear Parents,

Students in Grade 6 had learned about Thai history during the Ayutthaya period, with each group assigned a different topic. Each group will read and summarize the key points of the content together. Group members will share and explain the material to one another to ensure mutual understanding and to help answer the teacher's questions.

The groups will then create a model to represent significant events and explain their topic to other groups. Afterward, each group will present their knowledge and key historical events from their assigned period to the class.

The student-centered activity demonstrates that students have developed skills in reading comprehension, teamwork, expressing their opinions, and accepting others' perspectives. They also show responsibility for their assigned tasks and are able to effectively solve problems during the process. As a result, the students produced impressive work that beautifully conveys the significant events.

Furthermore, during the presentation, the model work also helped capture the interest of other groups and made the content easier for them to understand.