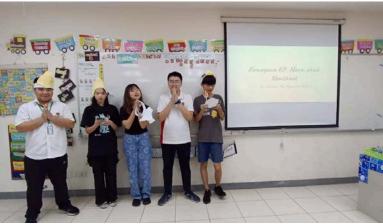

Before the break, we had the Talentless Show, where teachers and students displayed their performance skills with music, singing and dancing. We also had Eric Zhang demonstrate his talent as a sit-down comic. Check out the latest <a href="https://www.wtv.episode"><u>WTV episode</u></a> at this <a href="https://www.uisnew.episode"><u>link</u></a> to see some of the show and other events from December.