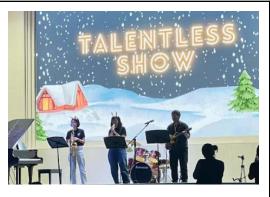

Before the break, we had the Talentless Show, where teachers and students displayed their performance skills with music, singing and dancing. We also had Eric Zhang demonstrate his talent as a sit-down comic. Check out the latest <a href="https://www.wtv.episode"><u>WTV episode</u></a> at this <a href="https://www.uisnew.episode"><u>link</u></a> to see some of the show and other events from December.