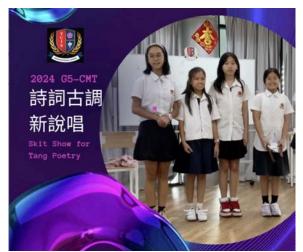

### **G5** Poetry Skits Clips

Our Grade 5 students have brought poetry to life through fun and creative skits! By acting out these poems, they've not only improved their language skills but also developed a deeper appreciation for Chinese poetry. It's wonderful to see how they've connected with classical Chinese poetry and related it to their own lives. We've created a video clip to showcase their talent. Please enjoy!