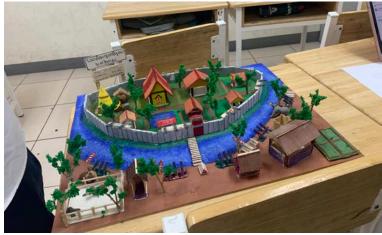

### Kru Koong | Thai FT 5, 7, 8 & Thai MT 6, 8

Dear Parents,

Students in Grade 6 had learned about Thai history during the Ayutthaya period, with each group assigned a different topic. Each group will read and summarize the key points of the content together. Group members will share and explain the material to one another to ensure mutual understanding and to help answer the teacher's questions.

The groups will then create a model to represent significant events and explain their topic to other groups. Afterward, each group will present their knowledge and key historical events from their assigned period to the class.

The student-centered activity demonstrates that students have developed skills in reading comprehension, teamwork, expressing their opinions, and accepting others' perspectives. They also show responsibility for their assigned tasks and are able to effectively solve problems during the process. As a result, the students produced impressive work that beautifully conveys the significant events.

Furthermore, during the presentation, the model work also helped capture the interest of other groups and made the content easier for them to understand.