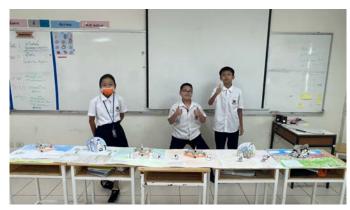

### Kru Koong | Thai FT 5, 7, 8 & Thai MT 6, 8

Dear Parents,

Students in Grade 6 had learned about Thai history during the Ayutthaya period, with each group assigned a different topic. Each group will read and summarize the key points of the content together. Group members will share and explain the material to one another to ensure mutual understanding and to help answer the teacher's questions.

The groups will then create a model to represent significant events and explain their topic to other groups. Afterward, each group will present their knowledge and key historical events from their assigned period to the class.

The student-centered activity demonstrates that students have developed skills in reading comprehension, teamwork, expressing their opinions, and accepting others' perspectives. They also show responsibility for their assigned tasks and are able to effectively solve problems during the process. As a result, the students produced impressive work that beautifully conveys the significant events.

Furthermore, during the presentation, the model work also helped capture the interest of other groups and made the content easier for them to understand.