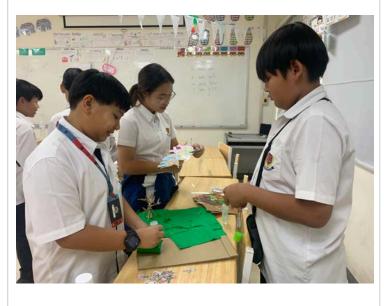

### Kru Koong | Thai FT 5, 7, 8 & Thai MT 6, 8

Dear Parents,

Students in Grade 6 had learned about Thai history during the Ayutthaya period, with each group assigned a different topic. Each group will read and summarize the key points of the content together. Group members will share and explain the material to one another to ensure mutual understanding and to help answer the teacher's questions.

The groups will then create a model to represent significant events and explain their topic to other groups. Afterward, each group will present their knowledge and key historical events from their assigned period to the class.

The student-centered activity demonstrates that students have developed skills in reading comprehension, teamwork, expressing their opinions, and accepting others' perspectives. They also show responsibility for their assigned tasks and are able to effectively solve problems during the process. As a result, the students produced impressive work that beautifully conveys the significant events.

Furthermore, during the presentation, the model work also helped capture the interest of other groups and made the content easier for them to understand.