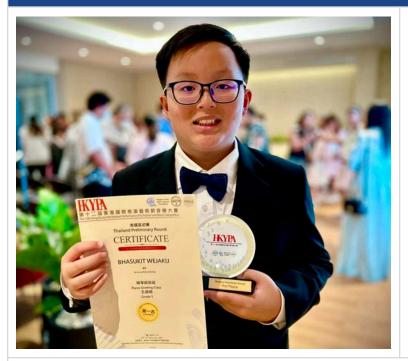

We would also like to congratulate our grade 10 student, Akararath Chokthitirath (Pac), who won the prestigious Thailand Youth Award (See photo below). We are very proud of his achievement.

Please see some of the upcoming high school events below:

#### **Congratulations! Neptune and Pitai Thailand Youth Award Winners**

Congratulations to Neptune (Grade 3) and Pitai (Grade 4) for their tremendous achievement in receiving the highly prestigious Thailand Youth Award. They received their awards in a ceremony from the Ministry of Education and with a meeting of the Prime Minister of Thailand. Their achievements have brought great pride to themselves, their families, and to TCIS. Here is a link to Student Special Achievement: Neptune