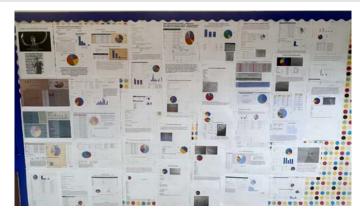

# Dr. Sean | Pre-Algebra

Dear Parents,

I hope you all had a restful and relaxing break!

In Pre-Algebra, we wrapped up a unit on probability and statistics just before the break. Students engaged in a mini-investigation where they surveyed their classmates on topics of interest. They analyzed the collected data to draw meaningful conclusions, honing their critical thinking and data interpretation skills. Their projects were proudly displayed on the classroom bulletin board, showcasing their hard work and creativity!