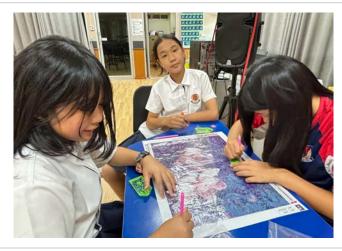

## Ms. Cream | Art Grades 5-7

In the art classes for middle school students, they diligently work on their final projects. These include a complementary color painting project inspired by the well-known designer Mary Blair, created by Grade 5 students. Grade 6 students design interior design projects where they make their room models from various materials, while Grade 7 students study various art movements, such as Pop Art, Impressionism, Cubism, and Realism. This involves conducting research and presenting their findings, then they study their painting techniques and apply them to their paintings. Our students are doing very wel, I and we are very proud of them.

## Ms. Elizabeth | Art Grade 8

Dear Parents,

Art 8 students did a wonderful job completing their Bird Group Composition. Throughout the unit, students learned a wide variety of painting techniques, made authentic connections with science, experimented with color mixing, explored creating textures, and worked collaboratively. We are pleased to share the finished artwork, created by all Art 8 students, with our community below. The full image can be found on the following page. In our current unit, students will be learning acrylic painting through a candy-based still life and studying several artists who use sweets for inspiration.

Top row left to right: Bird detail images by Yim and Ing Ing Bottom row left to right: Bird detail images by Alice & Ya Ya

# Full Group Composition

Top row: JFa.
Second row left to right: Foview & Mark.
Third row: Bonus, Andy & Jacob.
Fourth row: Namo, Yim, Zen & Tonkla.
Fifth row: Seya, Yen, Peach, Plaeng & Ing.
Sixth row: Leo, Charlene, Alice, YaYa & Sao Fan.