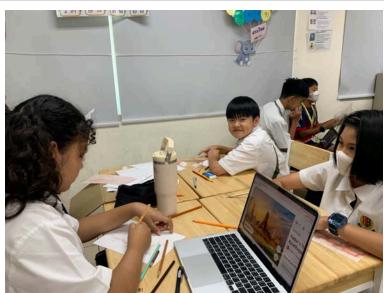

### Kru Koong | Thai FT 5, 7, 8 & Thai MT 6, 8

Dear Parents,

Students in Grade 6 had learned about Thai history during the Ayutthaya period, with each group assigned a different topic. Each group will read and summarize the key points of the content together. Group members will share and explain the material to one another to ensure mutual understanding and to help answer the teacher's questions.

The groups will then create a model to represent significant events and explain their topic to other groups. Afterward, each group will present their knowledge and key historical events from their assigned period to the class.

The student-centered activity demonstrates that students have developed skills in reading comprehension, teamwork, expressing their opinions, and accepting others' perspectives. They also show responsibility for their assigned tasks and are able to effectively solve problems during the process. As a result, the students produced impressive work that beautifully conveys the significant events.

Furthermore, during the presentation, the model work also helped capture the interest of other groups and made the content easier for them to understand.