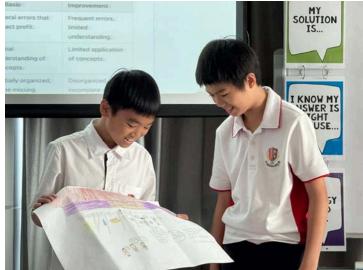

# Dr. Sean | Pre-Algebra

Dear Parents,

I hope you all had a restful and relaxing break!

In Pre-Algebra, we wrapped up a unit on probability and statistics just before the break. Students engaged in a mini-investigation where they surveyed their classmates on topics of interest. They analyzed the collected data to draw meaningful conclusions, honing their critical thinking and data interpretation skills. Their projects were proudly displayed on the classroom bulletin board, showcasing their hard work and creativity!