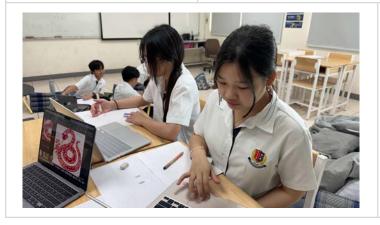

### Kru Koong | Thai FT 5, 7, 8 & Thai MT 6, 8

Dear Parents,

Students in Grade 6 had learned about Thai history during the Ayutthaya period, with each group assigned a different topic. Each group will read and summarize the key points of the content together. Group members will share and explain the material to one another to ensure mutual understanding and to help answer the teacher's questions.

The groups will then create a model to represent significant events and explain their topic to other groups. Afterward, each group will present their knowledge and key historical events from their assigned period to the class.

The student-centered activity demonstrates that students have developed skills in reading comprehension, teamwork, expressing their opinions, and accepting others' perspectives. They also show responsibility for their assigned tasks and are able to effectively solve problems during the process. As a result, the students produced impressive work that beautifully conveys the significant events.

Furthermore, during the presentation, the model work also helped capture the interest of other groups and made the content easier for them to understand.