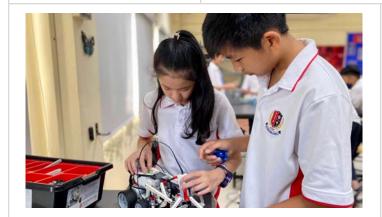

### Ms. Shanesz | Robotics Grades 7-8

Dear Parents,

### Grade 7:

Before the winter break, Grade 7 students designed and built grippers for their EV3 and Spike Prime robots. They learned to motorize the grippers, enabling them to securely pick up and release objects. Students then programmed their robots to pick up items and deliver them to designated locations, demonstrating precision in both hardware and coding.

### Grade 8:

After completing their VEX EXP basebot builds, Grade 8 students learned to configure the drivetrain and pair their robots with controllers. They programmed the basebot to drive forward and in reverse. To make the activity more engaging, students coded their robots to simulate running bases in a baseball game. For their final challenge, they participated in the *Stack Crasher Challenge*, where they adjusted velocity settings to knock down stacks of objects effectively.