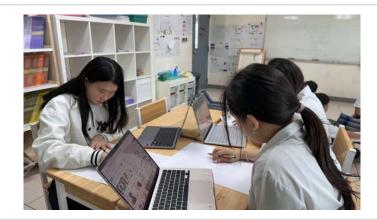

### Kru Koong | Thai FT 5, 7, 8 & Thai MT 6, 8

Dear Parents,

Students in Grade 6 had learned about Thai history during the Ayutthaya period, with each group assigned a different topic. Each group will read and summarize the key points of the content together. Group members will share and explain the material to one another to ensure mutual understanding and to help answer the teacher's questions.

The groups will then create a model to represent significant events and explain their topic to other groups. Afterward, each group will present their knowledge and key historical events from their assigned period to the class.

The student-centered activity demonstrates that students have developed skills in reading comprehension, teamwork, expressing their opinions, and accepting others' perspectives. They also show responsibility for their assigned tasks and are able to effectively solve problems during the process. As a result, the students produced impressive work that beautifully conveys the significant events.

Furthermore, during the presentation, the model work also helped capture the interest of other groups and made the content easier for them to understand.