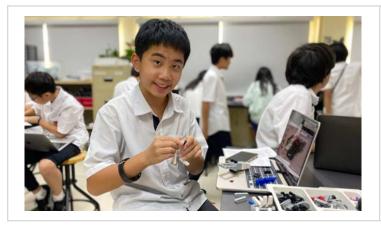

### Ms. Shanesz | Robotics Grades 7-8

Dear Parents,

### Grade 7:

Before the winter break, Grade 7 students designed and built grippers for their EV3 and Spike Prime robots. They learned to motorize the grippers, enabling them to securely pick up and release objects. Students then programmed their robots to pick up items and deliver them to designated locations, demonstrating precision in both hardware and coding.

### Grade 8:

After completing their VEX EXP basebot builds, Grade 8 students learned to configure the drivetrain and pair their robots with controllers. They programmed the basebot to drive forward and in reverse. To make the activity more engaging, students coded their robots to simulate running bases in a baseball game. For their final challenge, they participated in the *Stack Crasher Challenge*, where they adjusted velocity settings to knock down stacks of objects effectively.