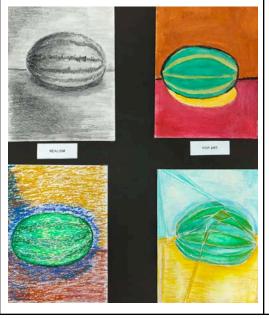

## Ms. Cream | Art Grades 5-7

In the art classes for middle school students, they diligently work on their final projects. These include a complementary color painting project inspired by the well-known designer Mary Blair, created by Grade 5 students. Grade 6 students design interior design projects where they make their room models from various materials, while Grade 7 students study various art movements, such as Pop Art, Impressionism, Cubism, and Realism. This involves conducting research and presenting their findings, then they study their painting techniques and apply them to their paintings. Our students are doing very wel, I and we are very proud of them.