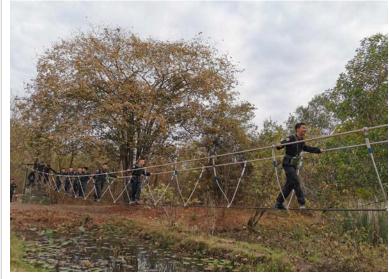

Many of our Grade 11 boys are at the ROTC camp in Kanchanaburi for the weekend getting a chance to bond and getting training from the Thai army. You can see some of their pictures in this newsletter to get an idea of the training activities. This weekend we also have a Robotics competition and a community service trip for Habitat for Humanity.

## Grade 11 ROTC Camp