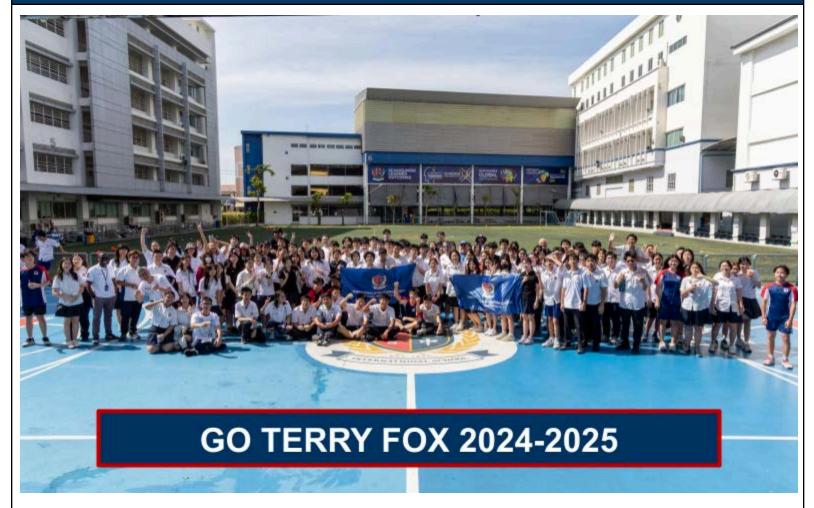

#### **Terry Fox Run**

The inaugural Terry Fox Run at TCIS was a fantastic success, raising significant funds for cancer research. We came together as a community to honor Terry Fox's legacy, and we're incredibly grateful for the generous donations and full participation from parents, students, teachers, and staff. Thanks to your support, we exceeded our goal, raising approximately 200,000 baht—well beyond the original 100,000 baht target. A special thank you to **Mr. Richard** for his leadership in making this event happen.

We had the Terry Fox Run to raise money for Cancer Research and it was an amazing success. Terry Fox is well known throughout Canada and other parts of the world, as a boy he lost his leg

to cancer and then decided to run across Canada for cancer awareness. TCIS was able to honor him and support the cause by organizing a run to raise money. We thank all of you for your support through sponsorships, donations and participation in the run. Our goal was to raise 100,000 baht and we were able to exceed that aim.

#### **Terry Fox Run**

Our first annual Terry Fox Run was an incredible success. The final calculations are still being counted, but we can share that we have raised around 200,000 baht. Thank you to **Mr. Richard**, **Mr. Bradley**, **Mr. Sean**, and **Mr. Som Sak** for all their effort in organising the momentous event. It is sure to become a lasting part of the TCIS. Here are photos of the event: