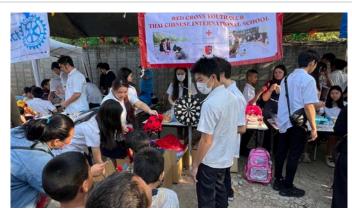

#### Children's Day Donation Drive and Fundraising

Members of our Interact Rotary Club, Red Cross Youth Club, and the National Junior Honor Society each raised funds to donate on Children's Day by selling stationary and other items at school. There was also a donation drive where parents and students donated items that were shared with children in our community. Smile Club also supported this drive and provided booth games. This initiative showcased the TCIS spirit of giving and compassion, and highlighted our students' caring nature. Funds raised helped to sponsor local students' studies. Thank you to Kru Aom, Kru Buab, Kru Pat, Mr. Douglas, Mr. Kevin, and Mr. Severino for their contribution to the day's events and for chaperoning our students. It was a memorable and touching event.

The Red Cross Youth Volunteer Club members along with Interact, NJHS and Smile Club have done a donation drive to support Bangpleenives Village Children's Day which took place on Saturday, January 11th. Students arranged games to play with the kids in the village. They also donated clothes and toys. This event brought us closer to a kind society we want to live in!