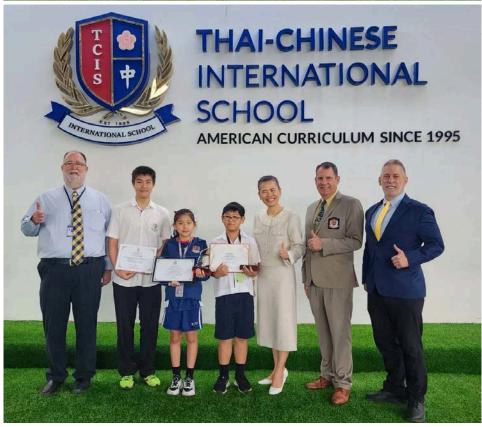

#### Thai National Youth Awards

Congratulations again to Neptune, Pitai, and Pac on receiving their Thailand National Youth Awards 2025 for their outstanding achievements. These awards are very prestigious and they have brought great pride to themselves, their families, and to our school. Neptune, Pitai, and Pac Monday Assembly Photos

#### Thai National Youth Awards

Neptune, Pitai, and Pac's achievement in earning the Thailand National Youth Awards is something of which to be exceptionally proud, and they were recognized at our Monday Assembly. They stand as an inspiration to the other students at TCIS. Neptune, Pitai, and Pac Monday Assembly Photos