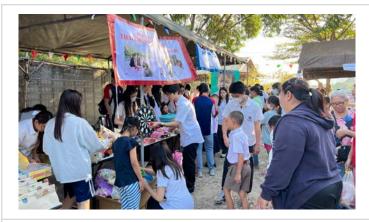

The Red Cross Youth Volunteer Club members along with Interact, NJHS and Smile Club have done a donation drive to support Bangpleenives Village Children's Day which took place on Saturday, January 11th. Students arranged games to play with the kids in the village. They also donated clothes and toys. This event brought us closer to a kind society we want to live in!