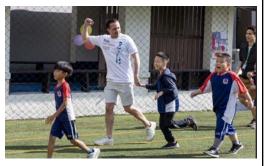

#### **Terry Fox Run**

The inaugural Terry Fox Run at TCIS was a fantastic success, raising significant funds for cancer research. We came together as a community to honor Terry Fox's legacy, and we're incredibly grateful for the generous donations and full participation from parents, students, teachers, and staff. Thanks to your support, we exceeded our goal, raising approximately 200,000 baht—well beyond the original 100,000 baht target. A special thank you to **Mr. Richard** for his leadership in making this event happen.

We had the Terry Fox Run to raise money for Cancer Research and it was an amazing success. Terry Fox is well known throughout Canada and other parts of the world, as a boy he lost his leg

to cancer and then decided to run across Canada for cancer awareness. TCIS was able to honor him and support the cause by organizing a run to raise money. We thank all of you for your support through sponsorships, donations and participation in the run. Our goal was to raise 100,000 baht and we were able to exceed that aim.

#### **Terry Fox Run**

Our first annual Terry Fox Run was an incredible success. The final calculations are still being counted, but we can share that we have raised around 200,000 baht. Thank you to **Mr. Richard**, **Mr. Bradley**, **Mr. Sean**, and **Mr. Som Sak** for all their effort in organising the momentous event. It is sure to become a lasting part of the TCIS. Here are photos of the event: