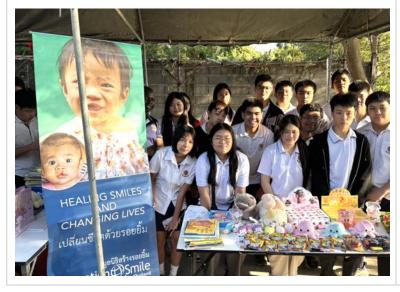

#### Children's Day Donation Drive and Fundraising

Members of our Interact Rotary Club, Red Cross Youth Club, and the National Junior Honor Society each raised funds to donate on Children's Day by selling stationary and other items at school. There was also a donation drive where parents and students donated items that were shared with children in our community. Smile Club also supported this drive and provided booth games. This initiative showcased the TCIS spirit of giving and compassion, and highlighted our students' caring nature. Funds raised helped to sponsor local students' studies. Thank you to Kru Aom, Kru Buab, Kru Pat, Mr. Douglas, Mr. Kevin, and Mr. Severino for their contribution to the day's events and for chaperoning our students. It was a memorable and touching event.

**Children's Day Photos** 