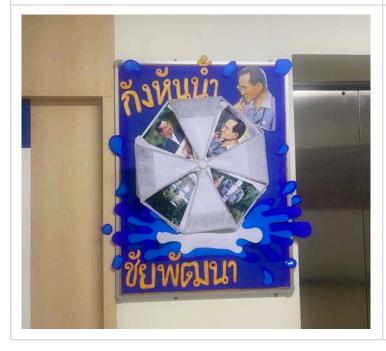

### Kru Buab

Dear Parents,

Before the Christmas break, Thai language students worked on a project to decorate a bulletin board under the theme "Royal Projects of King Rama IX." The board showcased key initiatives such as the Royal Rainmaking Project, Monkey Cheek Water Management Project, Chai Pattana Aerator, Doi Kham Project, Soil Rehabilitation Project, and the application of the Sufficiency Economy Philosophy in daily life.