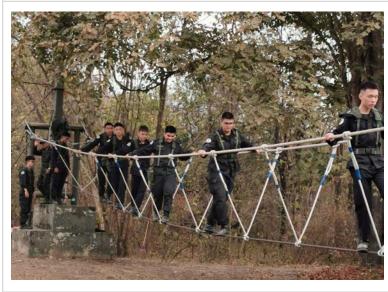

Many of our Grade 11 boys are at the ROTC camp in Kanchanaburi for the weekend getting a chance to bond and getting training from the Thai army. You can see some of their pictures in this newsletter to get an idea of the training activities. This weekend we also have a Robotics competition and a community service trip for Habitat for Humanity.

## Grade 11 ROTC Camp