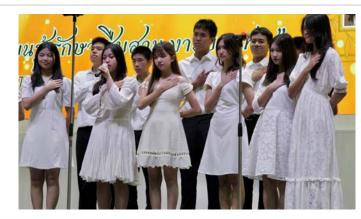

### Kru Ben

Dear Parents,

In December, students learned about King Bhumibol's Royal projects to celebrate Father's Day. Our Grade 10 Thai Mother Tongue Class performed body percussion with the song "Love at Sundown" in the TCIS Father's Day event. The Thai Department also organized an annual Soi clean-up which allowed students to be involved in community service.