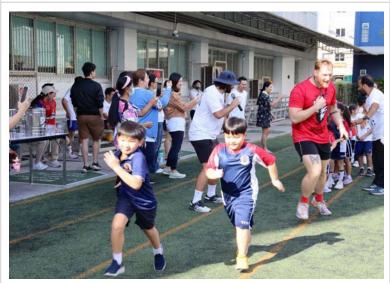

#### **Terry Fox Run**

The inaugural Terry Fox Run at TCIS was a fantastic success, raising significant funds for cancer research. We came together as a community to honor Terry Fox's legacy, and we're incredibly grateful for the generous donations and full participation from parents, students, teachers, and staff. Thanks to your support, we exceeded our goal, raising approximately 200,000 baht—well beyond the original 100,000 baht target. A special thank you to **Mr. Richard** for his leadership in making this event happen.

We had the Terry Fox Run to raise money for Cancer Research and it was an amazing success. Terry Fox is well known throughout Canada and other parts of the world, as a boy he lost his leg

to cancer and then decided to run across Canada for cancer awareness. TCIS was able to honor him and support the cause by organizing a run to raise money. We thank all of you for your support through sponsorships, donations and participation in the run. Our goal was to raise 100,000 baht and we were able to exceed that aim.

## Terry Fox Run