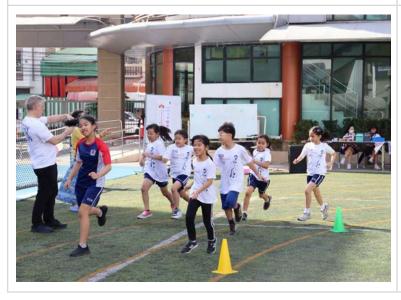

#### **Terry Fox Run**

The inaugural Terry Fox Run at TCIS was a fantastic success, raising significant funds for cancer research. We came together as a community to honor Terry Fox's legacy, and we're incredibly grateful for the generous donations and full participation from parents, students, teachers, and staff. Thanks to your support, we exceeded our goal, raising approximately 200,000 baht—well beyond the original 100,000 baht target. A special thank you to **Mr. Richard** for his leadership in making this event happen.

We had the Terry Fox Run to raise money for Cancer Research and it was an amazing success. Terry Fox is well known throughout Canada and other parts of the world, as a boy he lost his leg

to cancer and then decided to run across Canada for cancer awareness. TCIS was able to honor him and support the cause by organizing a run to raise money. We thank all of you for your support through sponsorships, donations and participation in the run. Our goal was to raise 100,000 baht and we were able to exceed that aim.

#### **Terry Fox Run**

Our first annual Terry Fox Run was an incredible success. The final calculations are still being counted, but we can share that we have raised around 200,000 baht. Thank you to **Mr. Richard**, **Mr. Bradley**, **Mr. Sean**, and **Mr. Som Sak** for all their effort in organising the momentous event. It is sure to become a lasting part of the TCIS. Here are photos of the event: