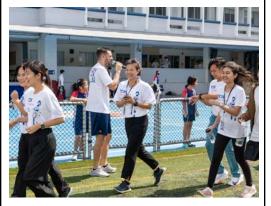

#### **Terry Fox Run**

The inaugural Terry Fox Run at TCIS was a fantastic success, raising significant funds for cancer research. We came together as a community to honor Terry Fox's legacy, and we're incredibly grateful for the generous donations and full participation from parents, students, teachers, and staff. Thanks to your support, we exceeded our goal, raising approximately 200,000 baht—well beyond the original 100,000 baht target. A special thank you to **Mr. Richard** for his leadership in making this event happen.

We had the Terry Fox Run to raise money for Cancer Research and it was an amazing success. Terry Fox is well known throughout Canada and other parts of the world, as a boy he lost his leg

to cancer and then decided to run across Canada for cancer awareness. TCIS was able to honor him and support the cause by organizing a run to raise money. We thank all of you for your support through sponsorships, donations and participation in the run. Our goal was to raise 100,000 baht and we were able to exceed that aim.

#### **Terry Fox Run**

Our first annual Terry Fox Run was an incredible success. The final calculations are still being counted, but we can share that we have raised around 200,000 baht. Thank you to **Mr. Richard**, **Mr. Bradley**, **Mr. Sean**, and **Mr. Som Sak** for all their effort in organising the momentous event. It is sure to become a lasting part of the TCIS. Here are photos of the event: