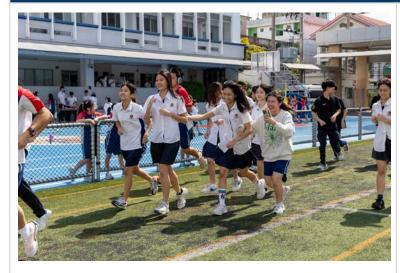

#### **Terry Fox Run**

The inaugural Terry Fox Run at TCIS was a fantastic success, raising significant funds for cancer research. We came together as a community to honor Terry Fox's legacy, and we're incredibly grateful for the generous donations and full participation from parents, students, teachers, and staff. Thanks to your support, we exceeded our goal, raising approximately 200,000 baht—well beyond the original 100,000 baht target. A special thank you to **Mr. Richard** for his leadership in making this event happen.

We had the Terry Fox Run to raise money for Cancer Research and it was an amazing success. Terry Fox is well known throughout Canada and other parts of the world, as a boy he lost his leg

to cancer and then decided to run across Canada for cancer awareness. TCIS was able to honor him and support the cause by organizing a run to raise money. We thank all of you for your support through sponsorships, donations and participation in the run. Our goal was to raise 100,000 baht and we were able to exceed that aim.

## Terry Fox Run