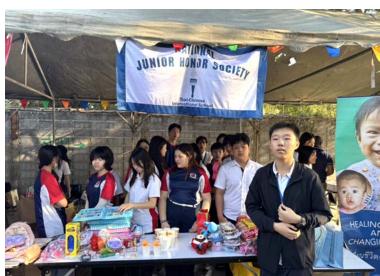

#### Children's Day Donation Drive and Fundraising

Members of our Interact Rotary Club, Red Cross Youth Club, and the National Junior Honor Society each raised funds to donate on Children's Day by selling stationary and other items at school. There was also a donation drive where parents and students donated items that were shared with children in our community. Smile Club also supported this drive and provided booth games. This initiative showcased the TCIS spirit of giving and compassion, and highlighted our students' caring nature. Funds raised helped to sponsor local students' studies. Thank you to Kru Aom, Kru Buab, Kru Pat, Mr. Douglas, Mr. Kevin, and Mr. Severino for their contribution to the day's events and for chaperoning our students. It was a memorable and touching event.

The Red Cross Youth Volunteer Club members along with Interact, NJHS and Smile Club have done a donation drive to support Bangpleenives Village Children's Day which took place on Saturday, January 11th. Students arranged games to play with the kids in the village. They also donated clothes and toys. This event brought us closer to a kind society we want to live in!