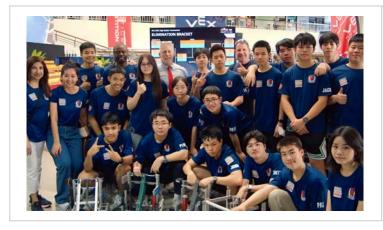

#### Robotics II:

The highlight of Quarter 2 in Robotics II was preparing for the VEX VRC scrimmages held on December 7th at St. Andrew's International School. Throughout the semester, teams worked diligently on the "High Stakes" game by designing, building, and refining their robots. In addition to robot development, students also formulated game plans and strategized both offensive and defensive tactics for gameplay.

The VEX competitions included both autonomous and driver-controlled periods, offering a comprehensive challenge. At the scrimmages, our teams gained valuable insights into their robots' capabilities, their driving skills, and the strategies of their opponents. This experience proved to be an excellent learning opportunity, equipping students with the knowledge and skills to enhance their robots and game strategies as they prepare for the nationals on January 19th.