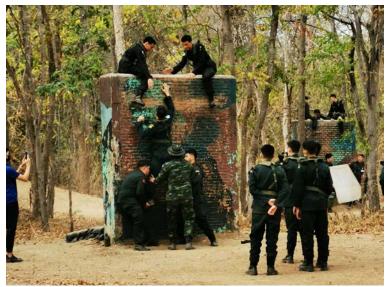

Many of our Grade 11 boys are at the ROTC camp in Kanchanaburi for the weekend getting a chance to bond and getting training from the Thai army. You can see some of their pictures in this newsletter to get an idea of the training activities. This weekend we also have a Robotics competition and a community service trip for Habitat for Humanity.

## Grade 11 ROTC Camp