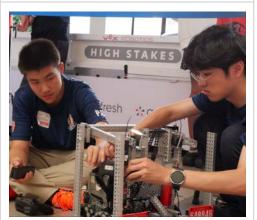

#### Robotics II:

The highlight of Quarter 2 in Robotics II was preparing for the VEX VRC scrimmages held on December 7th at St. Andrew's International School. Throughout the semester, teams worked diligently on the "High Stakes" game by designing, building, and refining their robots. In addition to robot development, students also formulated game plans and strategized both offensive and defensive tactics for gameplay.

The VEX competitions included both autonomous and driver-controlled periods, offering a comprehensive challenge. At the scrimmages, our teams gained valuable insights into their robots' capabilities, their driving skills, and the strategies of their opponents. This experience proved to be an excellent learning opportunity, equipping students with the knowledge and skills to enhance their robots and game strategies as they prepare for the nationals on January 19th.