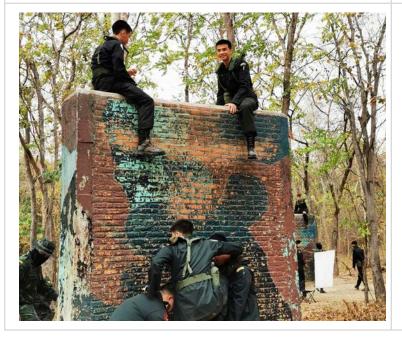

Many of our Grade 11 boys are at the ROTC camp in Kanchanaburi for the weekend getting a chance to bond and getting training from the Thai army. You can see some of their pictures in this newsletter to get an idea of the training activities. This weekend we also have a Robotics competition and a community service trip for Habitat for Humanity.

## Grade 11 ROTC Camp