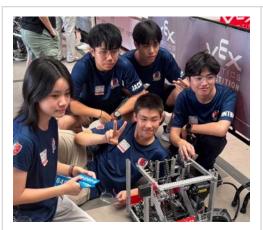

#### Robotics II:

The highlight of Quarter 2 in Robotics II was preparing for the VEX VRC scrimmages held on December 7th at St. Andrew's International School. Throughout the semester, teams worked diligently on the "High Stakes" game by designing, building, and refining their robots. In addition to robot development, students also formulated game plans and strategized both offensive and defensive tactics for gameplay.

The VEX competitions included both autonomous and driver-controlled periods, offering a comprehensive challenge. At the scrimmages, our teams gained valuable insights into their robots' capabilities, their driving skills, and the strategies of their opponents. This experience proved to be an excellent learning opportunity, equipping students with the knowledge and skills to enhance their robots and game strategies as they prepare for the nationals on January 19th.