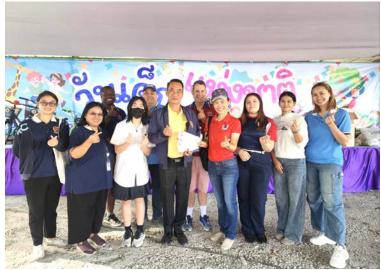

#### Children's Day Donation Drive and Fundraising

Members of our Interact Rotary Club, Red Cross Youth Club, and the National Junior Honor Society each raised funds to donate on Children's Day by selling stationary and other items at school. There was also a donation drive where parents and students donated items that were shared with children in our community. Smile Club also supported this drive and provided booth games. This initiative showcased the TCIS spirit of giving and compassion, and highlighted our students' caring nature. Funds raised helped to sponsor local students' studies. Thank you to Kru Aom, Kru Buab, Kru Pat, Mr. Douglas, Mr. Kevin, and Mr. Severino for their contribution to the day's events and for chaperoning our students. It was a memorable and touching event.

The Red Cross Youth Volunteer Club members along with Interact, NJHS and Smile Club have done a donation drive to support Bangpleenives Village Children's Day which took place on Saturday, January 11th. Students arranged games to play with the kids in the village. They also donated clothes and toys. This event brought us closer to a kind society we want to live in!