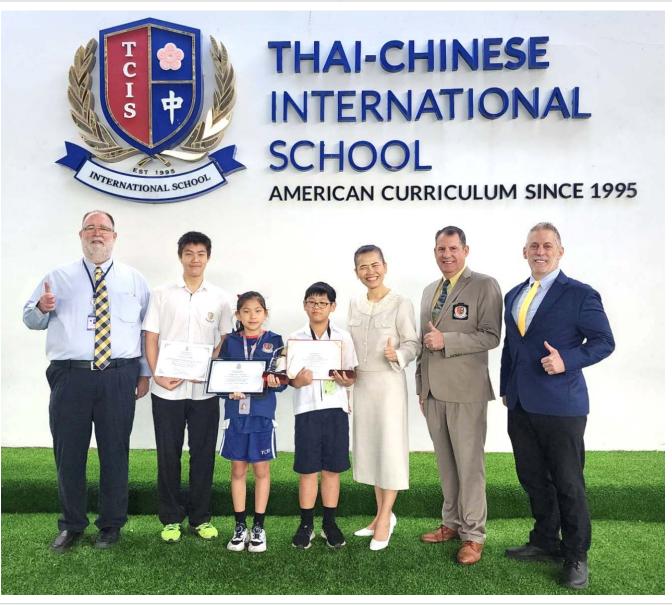

#### Thai National Youth Awards

Congratulations again to Neptune, Pitai, and Pac on receiving their Thailand National Youth Awards 2025 for their outstanding achievements. These awards are very prestigious and they have brought great pride to themselves, their families, and to our school. Neptune, Pitai, and Pac Monday Assembly Photos

#### Thai National Youth Awards

Neptune, Pitai, and Pac's achievement in earning the Thailand National Youth Awards is something of which to be exceptionally proud, and they were recognized at our Monday Assembly. They stand as an inspiration to the other students at TCIS. Neptune, Pitai, and Pac Monday Assembly Photos