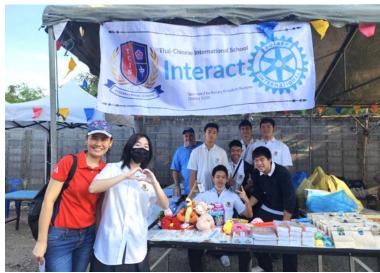

#### Children's Day Donation Drive and Fundraising

Members of our Interact Rotary Club, Red Cross Youth Club, and the National Junior Honor Society each raised funds to donate on Children's Day by selling stationary and other items at school. There was also a donation drive where parents and students donated items that were shared with children in our community. Smile Club also supported this drive and provided booth games. This initiative showcased the TCIS spirit of giving and compassion, and highlighted our students' caring nature. Funds raised helped to sponsor local students' studies. Thank you to Kru Aom, Kru Buab, Kru Pat, Mr. Douglas, Mr. Kevin, and Mr. Severino for their contribution to the day's events and for chaperoning our students. It was a memorable and touching event.

The Red Cross Youth Volunteer Club members along with Interact, NJHS and Smile Club have done a donation drive to support Bangpleenives Village Children's Day which took place on Saturday, January 11th. Students arranged games to play with the kids in the village. They also donated clothes and toys. This event brought us closer to a kind society we want to live in!