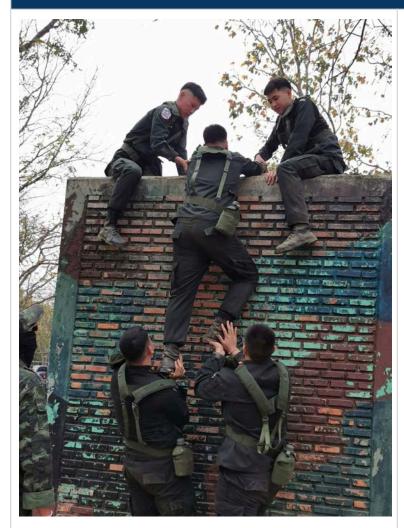

Many of our Grade 11 boys are at the ROTC camp in Kanchanaburi for the weekend getting a chance to bond and getting training from the Thai army. You can see some of their pictures in this newsletter to get an idea of the training activities. This weekend we also have a Robotics competition and a community service trip for Habitat for Humanity.

## Grade 11 ROTC Camp