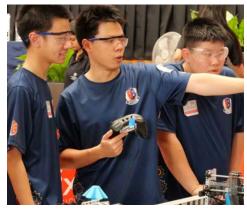

#### Robotics II:

The highlight of Quarter 2 in Robotics II was preparing for the VEX VRC scrimmages held on December 7th at St. Andrew's International School. Throughout the semester, teams worked diligently on the "High Stakes" game by designing, building, and refining their robots. In addition to robot development, students also formulated game plans and strategized both offensive and defensive tactics for gameplay.

The VEX competitions included both autonomous and driver-controlled periods, offering a comprehensive challenge. At the scrimmages, our teams gained valuable insights into their robots' capabilities, their driving skills, and the strategies of their opponents. This experience proved to be an excellent learning opportunity, equipping students with the knowledge and skills to enhance their robots and game strategies as they prepare for the nationals on January 19th.