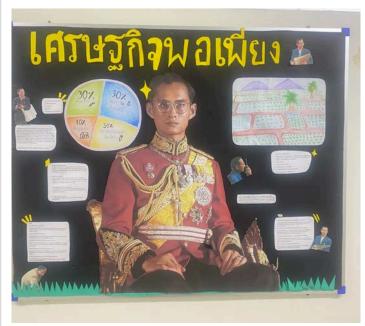

### Kru Buab

Dear Parents,

Before the Christmas break, Thai language students worked on a project to decorate a bulletin board under the theme "Royal Projects of King Rama IX." The board showcased key initiatives such as the Royal Rainmaking Project, Monkey Cheek Water Management Project, Chai Pattana Aerator, Doi Kham Project, Soil Rehabilitation Project, and the application of the Sufficiency Economy Philosophy in daily life.