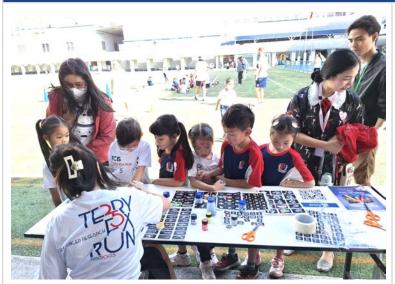

#### **Terry Fox Run**

The inaugural Terry Fox Run at TCIS was a fantastic success, raising significant funds for cancer research. We came together as a community to honor Terry Fox's legacy, and we're incredibly grateful for the generous donations and full participation from parents, students, teachers, and staff. Thanks to your support, we exceeded our goal, raising approximately 200,000 baht—well beyond the original 100,000 baht target. A special thank you to **Mr. Richard** for his leadership in making this event happen.

We had the Terry Fox Run to raise money for Cancer Research and it was an amazing success. Terry Fox is well known throughout Canada and other parts of the world, as a boy he lost his leg

to cancer and then decided to run across Canada for cancer awareness. TCIS was able to honor him and support the cause by organizing a run to raise money. We thank all of you for your support through sponsorships, donations and participation in the run. Our goal was to raise 100,000 baht and we were able to exceed that aim.

#### **Terry Fox Run**

Our first annual Terry Fox Run was an incredible success. The final calculations are still being counted, but we can share that we have raised around 200,000 baht. Thank you to **Mr. Richard**, **Mr. Bradley**, **Mr. Sean**, and **Mr. Som Sak** for all their effort in organising the momentous event. It is sure to become a lasting part of the TCIS. Here are photos of the event: