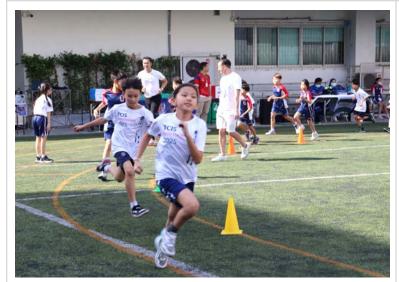

#### **Terry Fox Run**

The inaugural Terry Fox Run at TCIS was a fantastic success, raising significant funds for cancer research. We came together as a community to honor Terry Fox's legacy, and we're incredibly grateful for the generous donations and full participation from parents, students, teachers, and staff. Thanks to your support, we exceeded our goal, raising approximately 200,000 baht—well beyond the original 100,000 baht target. A special thank you to **Mr. Richard** for his leadership in making this event happen.

We had the Terry Fox Run to raise money for Cancer Research and it was an amazing success. Terry Fox is well known throughout Canada and other parts of the world, as a boy he lost his leg

to cancer and then decided to run across Canada for cancer awareness. TCIS was able to honor him and support the cause by organizing a run to raise money. We thank all of you for your support through sponsorships, donations and participation in the run. Our goal was to raise 100,000 baht and we were able to exceed that aim.

#### **Terry Fox Run**

Our first annual Terry Fox Run was an incredible success. The final calculations are still being counted, but we can share that we have raised around 200,000 baht. Thank you to **Mr. Richard**, **Mr. Bradley**, **Mr. Sean**, and **Mr. Som Sak** for all their effort in organising the momentous event. It is sure to become a lasting part of the TCIS. Here are photos of the event: