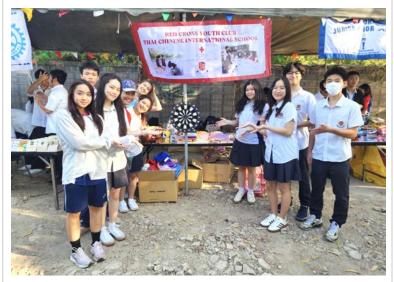

#### Children's Day Donation Drive and Fundraising

Members of our Interact Rotary Club, Red Cross Youth Club, and the National Junior Honor Society each raised funds to donate on Children's Day by selling stationary and other items at school. There was also a donation drive where parents and students donated items that were shared with children in our community. Smile Club also supported this drive and provided booth games. This initiative showcased the TCIS spirit of giving and compassion, and highlighted our students' caring nature. Funds raised helped to sponsor local students' studies. Thank you to Kru Aom, Kru Buab, Kru Pat, Mr. Douglas, Mr. Kevin, and Mr. Severino for their contribution to the day's events and for chaperoning our students. It was a memorable and touching event.

The Red Cross Youth Volunteer Club members along with Interact, NJHS and Smile Club have done a donation drive to support Bangpleenives Village Children's Day which took place on Saturday, January 11th. Students arranged games to play with the kids in the village. They also donated clothes and toys. This event brought us closer to a kind society we want to live in!