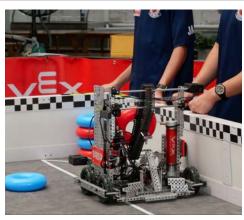

#### Robotics II:

The highlight of Quarter 2 in Robotics II was preparing for the VEX VRC scrimmages held on December 7th at St. Andrew's International School. Throughout the semester, teams worked diligently on the "High Stakes" game by designing, building, and refining their robots. In addition to robot development, students also formulated game plans and strategized both offensive and defensive tactics for gameplay.

The VEX competitions included both autonomous and driver-controlled periods, offering a comprehensive challenge. At the scrimmages, our teams gained valuable insights into their robots' capabilities, their driving skills, and the strategies of their opponents. This experience proved to be an excellent learning opportunity, equipping students with the knowledge and skills to enhance their robots and game strategies as they prepare for the nationals on January 19th.