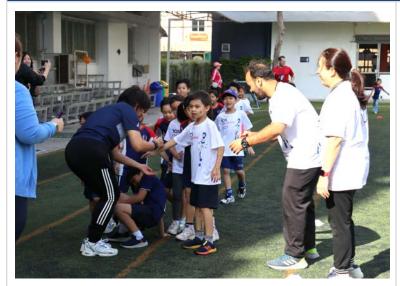

#### **Terry Fox Run**

The inaugural Terry Fox Run at TCIS was a fantastic success, raising significant funds for cancer research. We came together as a community to honor Terry Fox's legacy, and we're incredibly grateful for the generous donations and full participation from parents, students, teachers, and staff. Thanks to your support, we exceeded our goal, raising approximately 200,000 baht—well beyond the original 100,000 baht target. A special thank you to **Mr. Richard** for his leadership in making this event happen.

We had the Terry Fox Run to raise money for Cancer Research and it was an amazing success. Terry Fox is well known throughout Canada and other parts of the world, as a boy he lost his leg

to cancer and then decided to run across Canada for cancer awareness. TCIS was able to honor him and support the cause by organizing a run to raise money. We thank all of you for your support through sponsorships, donations and participation in the run. Our goal was to raise 100,000 baht and we were able to exceed that aim.

## Terry Fox Run