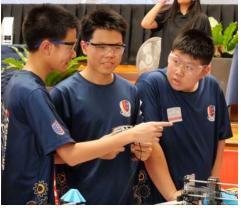

#### Robotics II:

The highlight of Quarter 2 in Robotics II was preparing for the VEX VRC scrimmages held on December 7th at St. Andrew's International School. Throughout the semester, teams worked diligently on the "High Stakes" game by designing, building, and refining their robots. In addition to robot development, students also formulated game plans and strategized both offensive and defensive tactics for gameplay.

The VEX competitions included both autonomous and driver-controlled periods, offering a comprehensive challenge. At the scrimmages, our teams gained valuable insights into their robots' capabilities, their driving skills, and the strategies of their opponents. This experience proved to be an excellent learning opportunity, equipping students with the knowledge and skills to enhance their robots and game strategies as they prepare for the nationals on January 19th.