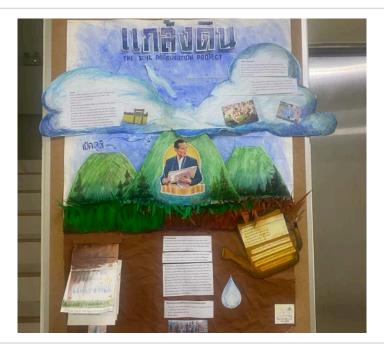

### Kru Buab

Dear Parents,

Before the Christmas break, Thai language students worked on a project to decorate a bulletin board under the theme "Royal Projects of King Rama IX." The board showcased key initiatives such as the Royal Rainmaking Project, Monkey Cheek Water Management Project, Chai Pattana Aerator, Doi Kham Project, Soil Rehabilitation Project, and the application of the Sufficiency Economy Philosophy in daily life.