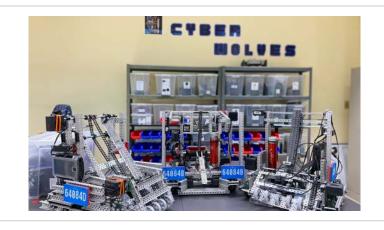

#### Robotics I:

Robotics I students have been focused on mastering sensor programming, working with bumper switches, distance sensors, and line tracker sensors. This knowledge has enabled them to tackle more complex challenges in the weeks leading up to the winter break. For their midterm project, each group designed and programmed a unique delivery challenge, showcasing their skills and creativity.

#### Robotics II:

The highlight of Quarter 2 in Robotics II was preparing for the VEX VRC scrimmages held on December 7th at St. Andrew's International School. Throughout the semester, teams worked diligently on the "High Stakes" game by designing, building, and refining their robots. In addition to robot development, students also formulated game plans and strategized both offensive and defensive tactics for gameplay.

The VEX competitions included both autonomous and driver-controlled periods, offering a comprehensive challenge. At the scrimmages, our teams gained valuable insights into their robots' capabilities, their driving skills, and the strategies of their opponents. This experience proved to be an excellent learning opportunity, equipping students with the knowledge and skills to enhance their robots and game strategies as they prepare for the nationals on January 19th.