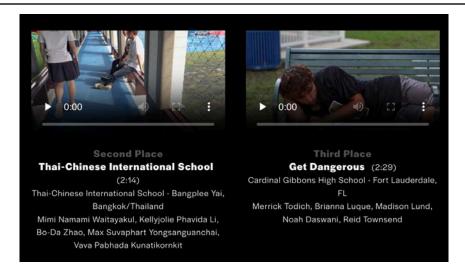

**Digital Media**: Our class discussions have been interesting as we figure out the differences between digital media and traditional visual entertainment. The students had a good time creating music videos and a group from our class had a second place finish in an online competition with the Student Television Network, hosted in California, USA. Congratulations to the team!