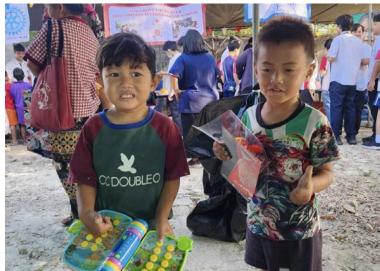

#### Children's Day Donation Drive and Fundraising

Members of our Interact Rotary Club, Red Cross Youth Club, and the National Junior Honor Society each raised funds to donate on Children's Day by selling stationary and other items at school. There was also a donation drive where parents and students donated items that were shared with children in our community. Smile Club also supported this drive and provided booth games. This initiative showcased the TCIS spirit of giving and compassion, and highlighted our students' caring nature. Funds raised helped to sponsor local students' studies. Thank you to Kru Aom, Kru Buab, Kru Pat, Mr. Douglas, Mr. Kevin, and Mr. Severino for their contribution to the day's events and for chaperoning our students. It was a memorable and touching event.

The Red Cross Youth Volunteer Club members along with Interact, NJHS and Smile Club have done a donation drive to support Bangpleenives Village Children's Day which took place on Saturday, January 11th. Students arranged games to play with the kids in the village. They also donated clothes and toys. This event brought us closer to a kind society we want to live in!