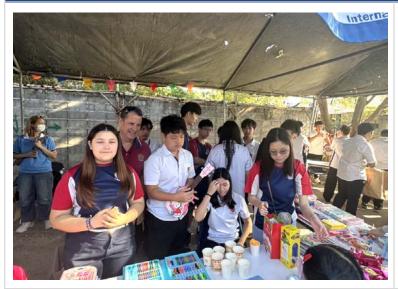

#### Children's Day Donation Drive and Fundraising

Members of our Interact Rotary Club, Red Cross Youth Club, and the National Junior Honor Society each raised funds to donate on Children's Day by selling stationary and other items at school. There was also a donation drive where parents and students donated items that were shared with children in our community. Smile Club also supported this drive and provided booth games. This initiative showcased the TCIS spirit of giving and compassion, and highlighted our students' caring nature. Funds raised helped to sponsor local students' studies. Thank you to Kru Aom, Kru Buab, Kru Pat, Mr. Douglas, Mr. Kevin, and Mr. Severino for their contribution to the day's events and for chaperoning our students. It was a memorable and touching event.

The Red Cross Youth Volunteer Club members along with Interact, NJHS and Smile Club have done a donation drive to support Bangpleenives Village Children's Day which took place on Saturday, January 11th. Students arranged games to play with the kids in the village. They also donated clothes and toys. This event brought us closer to a kind society we want to live in!