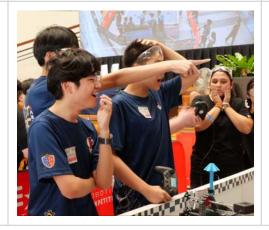

#### Robotics II:

The highlight of Quarter 2 in Robotics II was preparing for the VEX VRC scrimmages held on December 7th at St. Andrew's International School. Throughout the semester, teams worked diligently on the "High Stakes" game by designing, building, and refining their robots. In addition to robot development, students also formulated game plans and strategized both offensive and defensive tactics for gameplay.

The VEX competitions included both autonomous and driver-controlled periods, offering a comprehensive challenge. At the scrimmages, our teams gained valuable insights into their robots' capabilities, their driving skills, and the strategies of their opponents. This experience proved to be an excellent learning opportunity, equipping students with the knowledge and skills to enhance their robots and game strategies as they prepare for the nationals on January 19th.