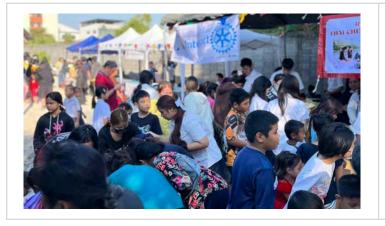

#### Children's Day Donation Drive and Fundraising

Members of our Interact Rotary Club, Red Cross Youth Club, and the National Junior Honor Society each raised funds to donate on Children's Day by selling stationary and other items at school. There was also a donation drive where parents and students donated items that were shared with children in our community. Smile Club also supported this drive and provided booth games. This initiative showcased the TCIS spirit of giving and compassion, and highlighted our students' caring nature. Funds raised helped to sponsor local students' studies. Thank you to Kru Aom, Kru Buab, Kru Pat, Mr. Douglas, Mr. Kevin, and Mr. Severino for their contribution to the day's events and for chaperoning our students. It was a memorable and touching event.

The Red Cross Youth Volunteer Club members along with Interact, NJHS and Smile Club have done a donation drive to support Bangpleenives Village Children's Day which took place on Saturday, January 11th. Students arranged games to play with the kids in the village. They also donated clothes and toys. This event brought us closer to a kind society we want to live in!