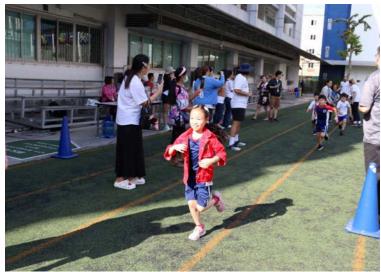

#### **Terry Fox Run**

The inaugural Terry Fox Run at TCIS was a fantastic success, raising significant funds for cancer research. We came together as a community to honor Terry Fox's legacy, and we're incredibly grateful for the generous donations and full participation from parents, students, teachers, and staff. Thanks to your support, we exceeded our goal, raising approximately 200,000 baht—well beyond the original 100,000 baht target. A special thank you to **Mr. Richard** for his leadership in making this event happen.

We had the Terry Fox Run to raise money for Cancer Research and it was an amazing success. Terry Fox is well known throughout Canada and other parts of the world, as a boy he lost his leg

to cancer and then decided to run across Canada for cancer awareness. TCIS was able to honor him and support the cause by organizing a run to raise money. We thank all of you for your support through sponsorships, donations and participation in the run. Our goal was to raise 100,000 baht and we were able to exceed that aim.

## Terry Fox Run