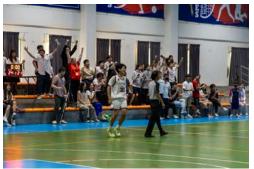

### Girls Basketball Team: A Strong Start

The TCIS Girls Basketball team has also started their season with a bang! On Wednesday, they earned a well-deserved 16-10 victory against KIS. This marks a fantastic beginning for the girls, and we're eager to see how they build on this early success throughout the season. With games coming up in the next few weeks, make sure to swing by Gym 5 and watch Senior Guard Amy Yeh hit some deep threes! With Junior Point Guard Aiko leading the Wolves, theres no telling how far these ladies can go! Go Wolves!