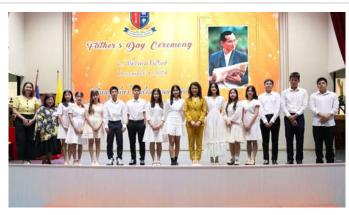

### Kru Ben

Dear Parents,

In December, students learned about King Bhumibol's Royal projects to celebrate Father's Day. Our Grade 10 Thai Mother Tongue Class performed body percussion with the song "Love at Sundown" in the TCIS Father's Day event. The Thai Department also organized an annual Soi clean-up which allowed students to be involved in community service.