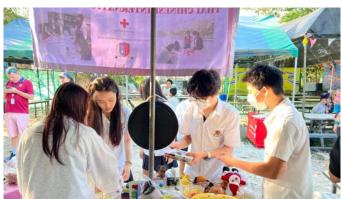

The Red Cross Youth Volunteer Club members along with Interact, NJHS and Smile Club have done a donation drive to support Bangpleenives Village Children's Day which took place on Saturday, January 11th. Students arranged games to play with the kids in the village. They also donated clothes and toys. This event brought us closer to a kind society we want to live in!