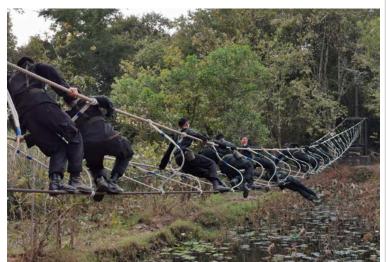

Many of our Grade 11 boys are at the ROTC camp in Kanchanaburi for the weekend getting a chance to bond and getting training from the Thai army. You can see some of their pictures in this newsletter to get an idea of the training activities. This weekend we also have a Robotics competition and a community service trip for Habitat for Humanity.

## Grade 11 ROTC Camp