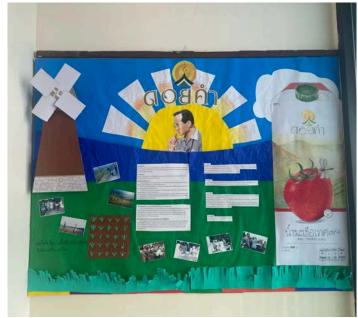

### Kru Buab

Dear Parents,

Before the Christmas break, Thai language students worked on a project to decorate a bulletin board under the theme "Royal Projects of King Rama IX." The board showcased key initiatives such as the Royal Rainmaking Project, Monkey Cheek Water Management Project, Chai Pattana Aerator, Doi Kham Project, Soil Rehabilitation Project, and the application of the Sufficiency Economy Philosophy in daily life.