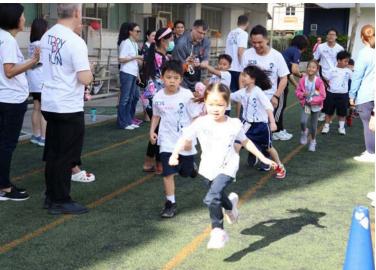

#### **Terry Fox Run**

The inaugural Terry Fox Run at TCIS was a fantastic success, raising significant funds for cancer research. We came together as a community to honor Terry Fox's legacy, and we're incredibly grateful for the generous donations and full participation from parents, students, teachers, and staff. Thanks to your support, we exceeded our goal, raising approximately 200,000 baht—well beyond the original 100,000 baht target. A special thank you to **Mr. Richard** for his leadership in making this event happen.

We had the Terry Fox Run to raise money for Cancer Research and it was an amazing success. Terry Fox is well known throughout Canada and other parts of the world, as a boy he lost his leg

to cancer and then decided to run across Canada for cancer awareness. TCIS was able to honor him and support the cause by organizing a run to raise money. We thank all of you for your support through sponsorships, donations and participation in the run. Our goal was to raise 100,000 baht and we were able to exceed that aim.

## Terry Fox Run