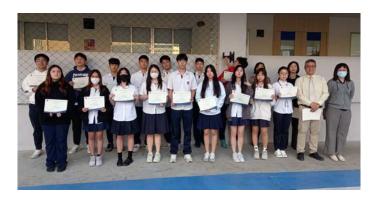

#### Thai National Youth Awards

Congratulations again to Neptune, Pitai, and Pac on receiving their Thailand National Youth Awards 2025 for their outstanding achievements. These awards are very prestigious and they have brought great pride to themselves, their families, and to our school. Neptune, Pitai, and Pac Monday Assembly Photos

#### Thai National Youth Awards

Neptune, Pitai, and Pac's achievement in earning the Thailand National Youth Awards is something of which to be exceptionally proud, and they were recognized at our Monday Assembly. They stand as an inspiration to the other students at TCIS. Neptune, Pitai, and Pac Monday Assembly Photos