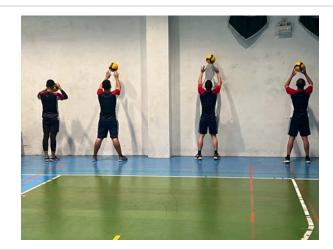

### Mr. Jim

Dear Students and Parents,

During January our PE classes continued their volleyball unit extending beyond the basic skills and emphasizing game play. In strength and conditioning students are working to improve their exercise technique in the basic lifts; squat, bench press, and deadlift, while learning basics of deceleration/landings and introductory plyometric jumps.