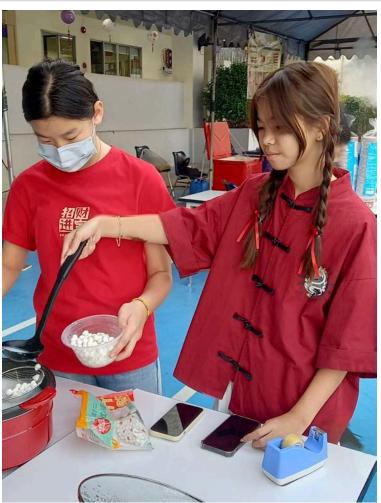

#### **Chinese New Year**

I want to extend my heartfelt appreciation to the Chinese Department, led by **Mr. Tony**, for their exceptional efforts in organizing the Chinese New Year celebration at TCIS. The performances from every division were nothing short of a visual, cultural, and artistic showcase, highlighting the incredible dedication and hard work that students and teachers invested over the past months. Their commitment truly shone through, making the event a memorable experience.

This celebration was also a reflection of the strength of our community. I would like to sincerely thank the parents, students, and staff for their incredible efforts in organizing their respective booths and contributing to the success of the event. These cultural moments allow us to both honor our traditions and celebrate the unity that makes our community so special. Chinese New Year Photos