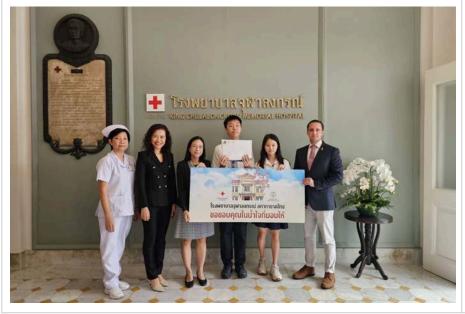

Please welcome Kate and her family to the TCIS community. The Grade 8 students helped Kate learn about our school. Also, Gawin and Jasmine traveled with Kru Rung and Mr. Rich to Chulalongkorn Hospital to donate our Terry Fox funds.