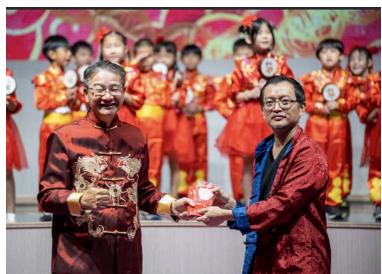

A heartfelt thank you to the TCIS Foundation Board for their generosity in giving Red Envelopes (Hongbao) to all students and staff. This thoughtful tradition brought so much joy and excitement to our community, making the celebration even more special. It was truly wonderful to see the smiles and happiness that this gesture created!

# Chinese New Year Red Envelope from Board

# Chinese New Year Red Envelopes from Foundation Board