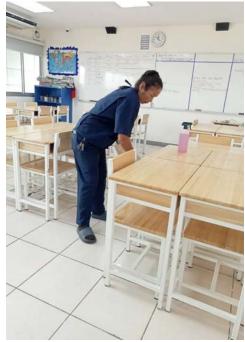

#### **Campus Preparation**

To ensure the school is ready for reopening after the Chinese New Year break and to reassure parents of our commitment to student safety and campus cleanliness, our GA department has been working diligently throughout the holiday. During this time, the student desks and chairs, classroom floor have been disinfected. All the toys in the ECE classroom have been thoroughly clean. All light bulbs at the swimming pool have been replaced in preparation for the upcoming swimming lessons. Mosquito spray has been done during this week. Thank you to **Ms. Aomjai** and Mr. Joe **for organizing all of these during the break**. Campus Preparation Photos