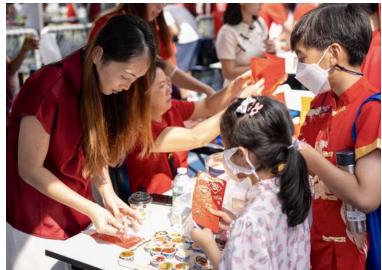

A heartfelt thank you to the TCIS Foundation Board for their generosity in giving Red Envelopes (Hongbao) to all students and staff. This thoughtful tradition brought so much joy and excitement to our community, making the celebration even more special. It was truly wonderful to see the smiles and happiness that this gesture created!