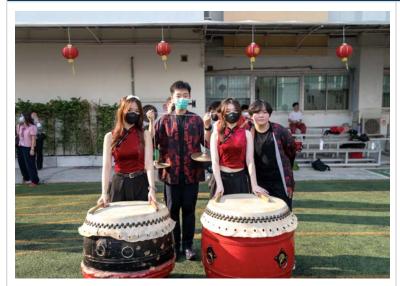

#### **Chinese New Year**

I want to extend my heartfelt appreciation to the Chinese Department, led by **Mr. Tony**, for their exceptional efforts in organizing the Chinese New Year celebration at TCIS. The performances from every division were nothing short of a visual, cultural, and artistic showcase, highlighting the incredible dedication and hard work that students and teachers invested over the past months. Their commitment truly shone through, making the event a memorable experience.

This celebration was also a reflection of the strength of our community. I would like to sincerely thank the parents, students, and staff for their incredible efforts in organizing their respective booths and contributing to the success of the event. These cultural moments allow us to both honor our traditions and celebrate the unity that makes our community so special. Chinese New Year Photos

#### **Chinese New Year**

A huge thank you to **Mr. Tony** and the entire Chinese Team from all divisions for their incredible effort in organizing this year's TCIS Chinese New Year event. As a school, we continue to grow and improve, and this year's Chinese New Year celebration was the best we have had.

Our teachers went above and beyond, choreographing beautiful cultural dances and performances, and spent up to two months rehearsing with our students. Their dedication and excitement was on full display. We are all very fortunate to have been part of this incredible experience.