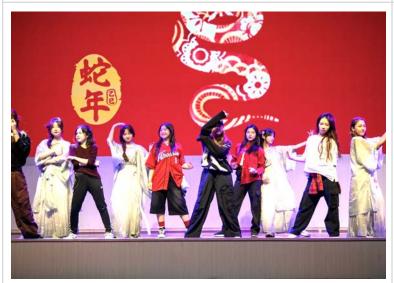

#### **Chinese New Year**

I want to extend my heartfelt appreciation to the Chinese Department, led by **Mr. Tony**, for their exceptional efforts in organizing the Chinese New Year celebration at TCIS. The performances from every division were nothing short of a visual, cultural, and artistic showcase, highlighting the incredible dedication and hard work that students and teachers invested over the past months. Their commitment truly shone through, making the event a memorable experience.

#### **Chinese New Year**

A huge thank you to **Mr. Tony** and the entire Chinese Team from all divisions for their incredible effort in organizing this year's TCIS Chinese New Year event. As a school, we continue to grow and improve, and this year's Chinese New Year celebration was the best we have had.

Our teachers went above and beyond, choreographing beautiful cultural dances and performances, and spent up to two months rehearsing with our students. Their dedication and excitement was on full display. We are all very fortunate to have been part of this incredible experience.