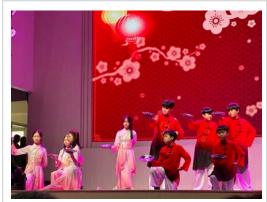

### Message from Dr. Michael

Dear TCIS Family,

A huge thank you to everyone who participated in our spectacular Chinese New Year Celebration! The performances were absolutely incredible, showcasing the hard work, talent, and dedication of our students and staff. A special appreciation goes to Mr. Tony and the entire Chinese Department for their leadership in organizing such a meaningful event. Your efforts truly brought the spirit of the Lunar New Year to life!

#### **Chinese New Year**

I want to extend my heartfelt appreciation to the Chinese Department, led by **Mr. Tony**, for their exceptional efforts in organizing the Chinese New Year celebration at TCIS. The performances from every division were nothing short of a visual, cultural, and artistic showcase, highlighting the incredible dedication and hard work that students and teachers invested over the past months. Their commitment truly shone through, making the event a memorable experience.

#### **Chinese New Year**

A huge thank you to **Mr. Tony** and the entire Chinese Team from all divisions for their incredible effort in organizing this year's TCIS Chinese New Year event. As a school, we continue to grow and improve, and this year's Chinese New Year celebration was the best we have had.

At TCIS, we had an amazing celebration to bring in the Lunar New Year with performances, booths, food and games. It was great to see the TCIS community of students, parents and staff come together to make such an amazing event possible. I would like to give a special thanks to Mr. Tony and the Chinese Department for all their hard work in coordinating the event. Well done!