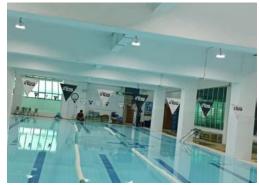

#### **Campus Preparation**

To ensure the school is ready for reopening after the Chinese New Year break and to reassure parents of our commitment to student safety and campus cleanliness, our GA department has been working diligently throughout the holiday. During this time, the student desks and chairs, classroom floor have been disinfected. All the toys in the ECE classroom have been thoroughly clean. All light bulbs at the swimming pool have been replaced in preparation for the upcoming swimming lessons. Mosquito spray has been done during this week. Thank you to **Ms. Aomjai** and Mr. Joe **for organizing all of these during the break**. Campus Preparation Photos