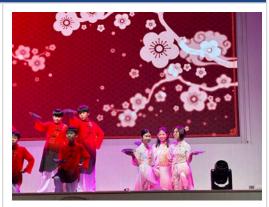

#### **Chinese New Year**

A huge thank you to **Mr. Tony** and the entire Chinese Team from all divisions for their incredible effort in organizing this year's TCIS Chinese New Year event. As a school, we continue to grow and improve, and this year's Chinese New Year celebration was the best we have had.

Our teachers went above and beyond, choreographing beautiful cultural dances and performances, and spent up to two months rehearsing with our students. Their dedication and excitement was on full display. We are all very fortunate to have been part of this incredible experience.