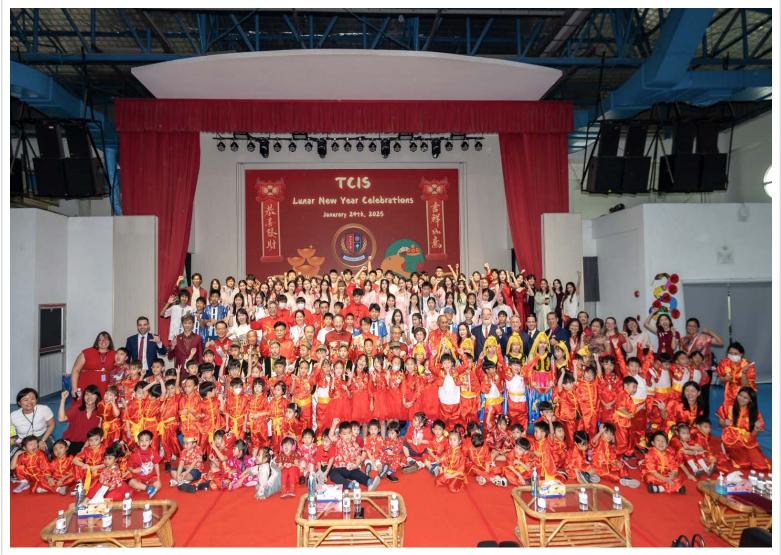

### Message from Dr. Michael

Dear TCIS Family,

A huge thank you to everyone who participated in our spectacular Chinese New Year Celebration! The performances were absolutely incredible, showcasing the hard work, talent, and dedication of our students and staff. A special appreciation goes to Mr. Tony and the entire Chinese Department for their leadership in organizing such a meaningful event. Your efforts truly brought the spirit of the Lunar New Year to life!

We also want to give a special thank you to our amazing parents who joined us for the celebration and helped run the booths. Your support, enthusiasm, and generosity made the event even more memorable. The vibrant booths, delicious treats, and festive activities would

#### **Chinese New Year**

I want to extend my heartfelt appreciation to the Chinese Department, led by **Mr. Tony**, for their exceptional efforts in organizing the Chinese New Year celebration at TCIS. The performances from every division were nothing short of a visual, cultural, and artistic showcase, highlighting the incredible dedication and hard work that students and teachers invested over the past months. Their commitment truly shone through, making the event a memorable experience.

This celebration was also a reflection of the strength of our community. I would like to sincerely thank the parents, students, and staff for their incredible efforts in organizing their respective booths and contributing to the success of the event. These cultural moments allow us to both honor our traditions and celebrate the unity that makes our community so special. Chinese New Year Photos

#### **Chinese New Year**

A huge thank you to **Mr. Tony** and the entire Chinese Team from all divisions for their incredible effort in organizing this year's TCIS Chinese New Year event. As a school, we continue to grow and improve, and this year's Chinese New Year celebration was the best we have had.

At TCIS, we had an amazing celebration to bring in the Lunar New Year with performances, booths, food and games. It was great to see the TCIS community of students, parents and staff come together to make such an amazing event possible. I would like to give a special thanks to Mr. Tony and the Chinese Department for all their hard work in coordinating the event. Well done!