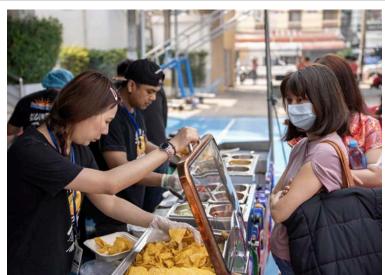

#### **Chinese New Year**

I want to extend my heartfelt appreciation to the Chinese Department, led by **Mr. Tony**, for their exceptional efforts in organizing the Chinese New Year celebration at TCIS. The performances from every division were nothing short of a visual, cultural, and artistic showcase, highlighting the incredible dedication and hard work that students and teachers invested over the past months. Their commitment truly shone through, making the event a memorable experience.

This celebration was also a reflection of the strength of our community. I would like to sincerely thank the parents, students, and staff for their incredible efforts in organizing their respective booths and contributing to the success of the event. These cultural moments allow us to both honor our traditions and celebrate the unity that makes our community so special. Chinese New Year Photos