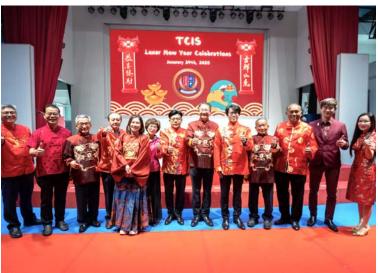

**.

## 100 Days of School 🎉 💯 🎉

On Wednesday, February 5th, 2025, we will be celebrating the 100th Day of School! To celebrate, we will have a non-uniform day, and students are encouraged to wear clothes that are decorated with 100. Students can be very creative in making their fun, fun, fun 100 Days of School clothes. There will be prizes for the best outfits! 100 Days of School Poster

Kind regards, Dr. James





# Dr. James Photos: Chinese New Year Dragon Dance 1













# Dr. James Photos: Chinese New Year Dragon Dance 2













## Dr. James Photos: Chinese New Year







## Dr. James Photos: Chinese New Year







## **Dr. James Photos: Chinese New Year**







# Dr. James Photos: Chinese New Year Audience



































































## **Dr. James Photos: Chinese New Year Booths**













## Dr. James Photos: Chinese New Year Booths and Music



























# Wednesday, February 5th

Represent 100 for your outfit on February 5th!



No weapons, props or masks please!

Students from each grade with the best 100th Day outfit get a special prize!

### Mr. Kevin's Message



Dear TCIS Families,

I would like to wish all of the TCIS families a Happy Chinese New Year! I hope all of you have a healthy and prosperous year of the snake. Hopefully you are also enjoying some holiday time with family and friends.

At TCIS, we had an amazing celebration to bring in the Lunar New Year with performances, booths, food and games. It was great to see the TCIS community of students, parents and staff come together t