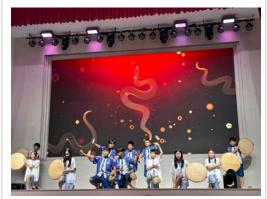

### Message from Dr. Michael

Dear TCIS Family,

A huge thank you to everyone who participated in our spectacular Chinese New Year Celebration! The performances were absolutely incredible, showcasing the hard work, talent, and dedication of our students and staff. A special appreciation goes to Mr. Tony and the entire Chinese Department for their leadership in organizing such a meaningful event. Your efforts truly brought the spirit of the Lunar New Year to life!

#### **Chinese New Year**

I want to extend my heartfelt appreciation to the Chinese Department, led by **Mr. Tony**, for their exceptional efforts in organizing the Chinese New Year celebration at TCIS. The performances from every division were nothing short of a visual, cultural, and artistic showcase, highlighting the incredible dedication and hard work that students and teachers invested over the past months. Their commitment truly shone through, making the event a memorable experience.

#### **Chinese New Year**

A huge thank you to **Mr. Tony** and the entire Chinese Team from all divisions for their incredible effort in organizing this year's TCIS Chinese New Year event. As a school, we continue to grow and improve, and this year's Chinese New Year celebration was the best we have had.

At TCIS, we had an amazing celebration to bring in the Lunar New Year with performances, booths, food and games. It was great to see the TCIS community of students, parents and staff come together to make such an amazing event possible. I would like to give a special thanks to Mr. Tony and the Chinese Department for all their hard work in coordinating the event. Well done!