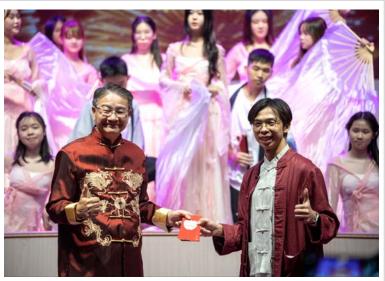

A heartfelt thank you to the TCIS Foundation Board for their generosity in giving Red Envelopes (Hongbao) to all students and staff. This thoughtful tradition brought so much joy and excitement to our community, making the celebration even more special. It was truly wonderful to see the smiles and happiness that this gesture created!

# Chinese New Year Red Envelopes from Foundation Board