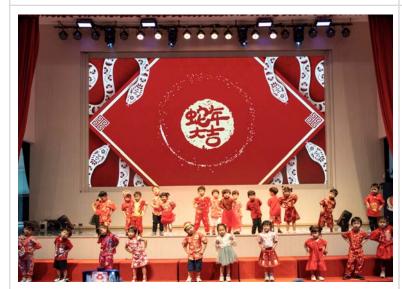

#### **Chinese New Year**

A huge thank you to **Mr. Tony** and the entire Chinese Team from all divisions for their incredible effort in organizing this year's TCIS Chinese New Year event. As a school, we continue to grow and improve, and this year's Chinese New Year celebration was the best we have had.

Our teachers went above and beyond, choreographing beautiful cultural dances and performances, and spent up to two months rehearsing with our students. Their dedication and excitement was on full display. We are all very fortunate to have been part of this incredible experience.