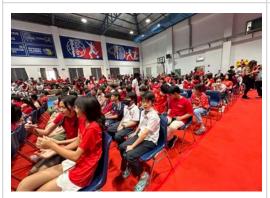

# Dr. James Photos: Chinese New Year Audience

On Friday, students, teachers, and families enjoyed amazing performances. Each grade had a special show that left everyone cheering and clapping. Students and teachers spent a lot of time and effort preparing and decorating, and cultural lessons to celebrate the spirit of Chinese New Year. At TCIS, we take pride in celebrating cultural traditions that bring our community closer. We encourage our students to embrace the values of kindness, generosity, and gratitude during this festive time.