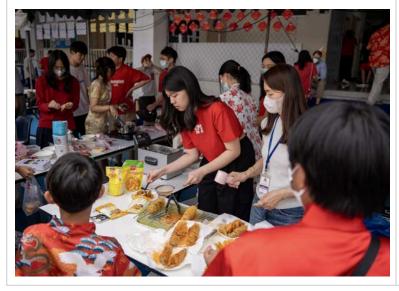

#### **Chinese New Year**

I want to extend my heartfelt appreciation to the Chinese Department, led by **Mr. Tony**, for their exceptional efforts in organizing the Chinese New Year celebration at TCIS. The performances from every division were nothing short of a visual, cultural, and artistic showcase, highlighting the incredible dedication and hard work that students and teachers invested over the past months. Their commitment truly shone through, making the event a memorable experience.

This celebration was also a reflection of the strength of our community. I would like to sincerely thank the parents, students, and staff for their incredible efforts in organizing their respective booths and contributing to the success of the event. These cultural moments allow us to both honor our traditions and celebrate the unity that makes our community so special. Chinese New Year Photos