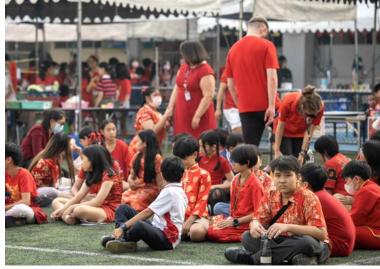

#### **Chinese New Year**

I want to extend my heartfelt appreciation to the Chinese Department, led by **Mr. Tony**, for their exceptional efforts in organizing the Chinese New Year celebration at TCIS. The performances from every division were nothing short of a visual, cultural, and artistic showcase, highlighting the incredible dedication and hard work that students and teachers invested over the past months. Their commitment truly shone through, making the event a memorable experience.

This celebration was also a reflection of the strength of our community. I would like to sincerely thank the parents, students, and staff for their incredible efforts in organizing their respective booths and contributing to the success of the event. These cultural moments allow us to both honor our traditions and celebrate the unity that makes our community so special. Chinese New Year Photos

# Dr. James Photos: Chinese New Year Audience