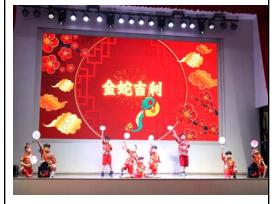

# **TCIS WEEKLY NEWS**

February 2nd, 2025 Issue1: Week #22



This Week's Cover: Chinese New Year 2025







#### **Important Dates and Upcoming Events**

- February 4: All Teachers & Students Return to School
- February 12: Makabucha Day: School closed
- **February 14:** Roses and Chocolates Day
- February 19: National Symphony Orchestra@gym 5

| Photos                         |                            | Upcoming TCIS Events                    |  |  |  |  |
|--------------------------------|----------------------------|-----------------------------------------|--|--|--|--|
| <u>Chinese New Year Photos</u> |                            | February 5th: <u>100 Days of School</u> |  |  |  |  |
| Admin Team Section             |                            |                                         |  |  |  |  |
| Dr. Michael                    | School Director: Kru Rung  | ECE & Elementary: Dr. J