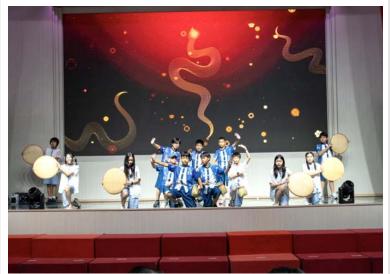

#### **Chinese New Year**

I want to extend my heartfelt appreciation to the Chinese Department, led by **Mr. Tony**, for their exceptional efforts in organizing the Chinese New Year celebration at TCIS. The performances from every division were nothing short of a visual, cultural, and artistic showcase, highlighting the incredible dedication and hard work that students and teachers invested over the past months. Their commitment truly shone through, making the event a memorable experience.

This celebration was also a reflection of the strength of our community. I would like to sincerely thank the parents, students, and staff for their incredible efforts in organizing their respective booths and contributing to the success of the event. These cultural moments allow us to both honor our traditions and celebrate the unity that makes our community so special. Chinese New Year Photos

#### **Chinese New Year**

A huge thank you to **Mr. Tony** and the entire Chinese Team from all divisions for their incredible effort in organizing this year's TCIS Chinese New Year event. As a school, we continue to grow and improve, and this year's Chinese New Year celebration was the best we have had.

Our teachers went above and beyond, choreographing beautiful cultural dances and performances, and spent up to two months rehearsing with our students. Their dedication and excitement was on full display. We are all very fortunate to have been part of this incredible experience.