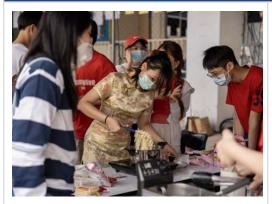

#### **Chinese New Year**

Happy Chinese New Year to all TCIS Family. I wish you and your family health, wealth and endless happiness.

A big thank you to **Mr. Tony** and the entire Chinese Department for their exceptional creativity, organization and commitment to make the Chinese New Year event stupendous. Behind the stunning stage lighting and effects, the IT department undertook a complete upgrade of the stage

light system to make this year's celebration the most spectacular. A huge thank you to all the IT staff for their hard work and dedication in ensuring the upgrade was completed in time for this big event. Chinese New Year Photos