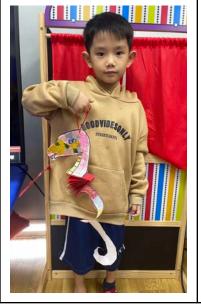

### Class: PK4B Teacher: Ms. Winna TA: Ms. Kate / Ms. Pin

Dear Parents,,

Our PK4 students have been working hard to prepare for the upcoming Chinese New Year celebration! They will perform two festive songs, "Gong Xi Fa Cai" and "Kung Fu Dance." The children are doing an amazing job, and we warmly invite all parents to join us and cheer for their wonderful performances! In addition, we've also had some fun craft activities to celebrate the New Year. The children made beautiful "Spring" character cut outs and created a cute snake to honor the Year of the Snake. These projects show their creativity and their excitement to learn about Chinese traditions.