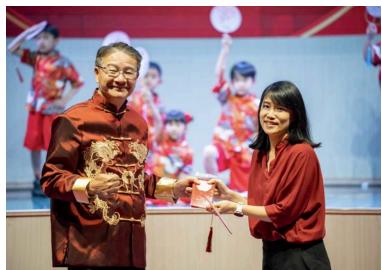

A heartfelt thank you to the TCIS Foundation Board for their generosity in giving Red Envelopes (Hongbao) to all students and staff. This thoughtful tradition brought so much joy and excitement to our community, making the celebration even more special. It was truly wonderful to see the smiles and happiness that this gesture created!

# Chinese New Year Red Envelope from Board