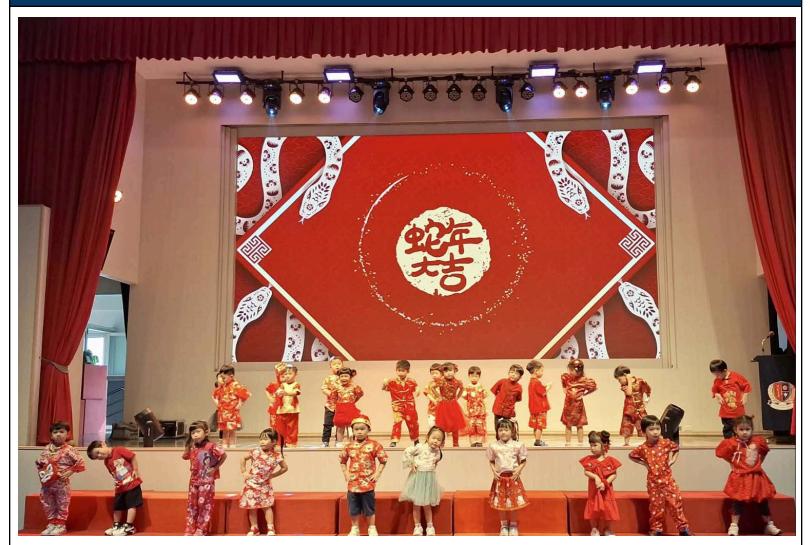

### Message from Dr. Michael

Dear TCIS Family,

A huge thank you to everyone who participated in our spectacular Chinese New Year Celebration! The performances were absolutely incredible, showcasing the hard work, talent, and dedication of our students and staff. A special appreciation goes to Mr. Tony and the entire Chinese Department for their leadership in organizing such a meaningful event. Your efforts truly brought the spirit of the Lunar New Year to life!

#### **Chinese New Year**

I want to extend my heartfelt appreciation to the Chinese Department, led by **Mr. Tony**, for their exceptional efforts in organizing the Chinese New Year celebration at TCIS. The performances from every division were nothing short of a visual, cultural, and artistic showcase, highlighting the incredible dedication and hard work that students and teachers invested over the past months. Their commitment truly shone through, making the event a memorable experience.

#### **Chinese New Year**

A huge thank you to **Mr. Tony** and the entire Chinese Team from all divisions for their incredible effort in organizing this year's TCIS Chinese New Year event. As a school, we continue to grow and improve, and this year's Chinese New Year celebration was the best we have had.