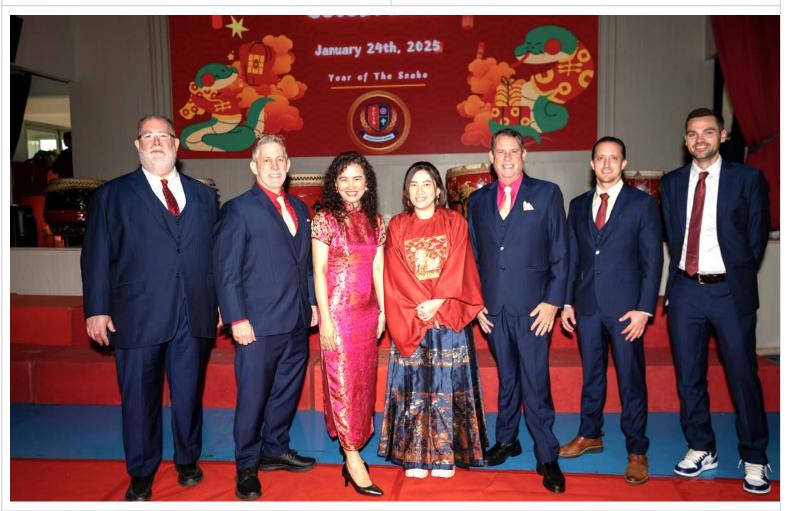

School - Tuesday, February 4th, 2025

I hope that everyone had a great break for Chinese New Year. A reminder that there is no school on Monday. We return to school on **Tuesday**, **February 4th**, **2025**.

## 100 Days of School 🎉 💯 🎉

On Wednesday, February 5th, 2025, we will be celebrating the 100th Day of School! To celebrate, we will have a non-uniform day, and students are encouraged to wear clothes that are decorated with 100. Students can be very creative in making their fun, fun, fun 100 Days of School clothes. There will be prizes for the best outfits! 100 Days of School Poster

Kind regards, Dr. James





# Dr. James Photos: Chinese New Year Dragon Dance 1













# Dr. James Photos: Chinese New Year Dragon Dance 2













## Dr. James Photos: Chinese New Year







## Dr. James Photos: Chinese New Year







## **Dr. James Photos: Chinese New Year**







# Dr. James Photos: Chinese New Year Audience



































































## **Dr. James Photos: Chinese New Year Booths**













## Dr. James Photos: Chinese New Year Booths and Music



























# Wednesday, February 5th

Represent 100 for your outfit on February 5th!



No weapons, props or masks please!

Students from each grade with the best 100th Day outfit get a special prize!

### Mr. Kevin's Message



Dear TCIS Families,

I would like to wish all of the TCIS families a Happy Chinese New Year! I hope all of you have a healthy and prosperous year of the snake. Hopefully you are also enjoying some holiday time with family and fri