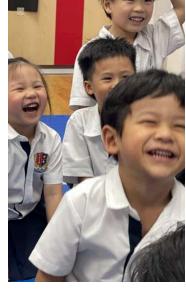

#### **Chinese New Year**

I want to extend my heartfelt appreciation to the Chinese Department, led by **Mr. Tony**, for their exceptional efforts in organizing the Chinese New Year celebration at TCIS. The performances from every division were nothing short of a visual, cultural, and artistic showcase, highlighting the incredible dedication and hard work that students and teachers invested over the past months. Their commitment truly shone through, making the event a memorable experience.

This celebration was also a reflection of the strength of our community. I would like to sincerely thank the parents, students, and staff for their incredible efforts in organizing their respective booths and contributing to the success of the event. These cultural moments allow us to both honor our traditions and celebrate the unity that makes our community so special. Chinese New Year Photos