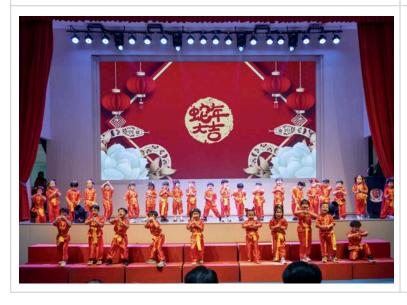

### Message from Dr. Michael

Dear TCIS Family,

A huge thank you to everyone who participated in our spectacular Chinese New Year Celebration! The performances were absolutely incredible, showcasing the hard work, talent, and dedication of our students and staff. A special appreciation goes to Mr. Tony and the entire Chinese Department for their leadership in organizing such a meaningful event. Your efforts truly brought the spirit of the Lunar New Year to life!

#### **Chinese New Year**

I want to extend my heartfelt appreciation to the Chinese Department, led by **Mr. Tony**, for their exceptional efforts in organizing the Chinese New Year celebration at TCIS. The performances from every division were nothing short of a visual, cultural, and artistic showcase, highlighting the incredible dedication and hard work that students and teachers invested over the past months. Their commitment truly shone through, making the event a memorable experience.

#### **Chinese New Year**

A huge thank you to **Mr. Tony** and the entire Chinese Team from all divisions for their incredible effort in organizing this year's TCIS Chinese New Year event. As a school, we continue to grow and improve, and this year's Chinese New Year celebration was the best we have had.