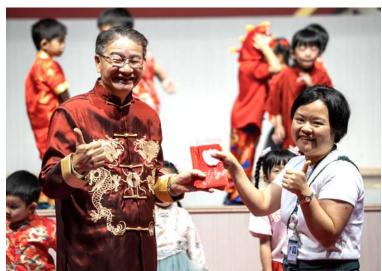

A heartfelt thank you to the TCIS Foundation Board for their generosity in giving Red Envelopes (Hongbao) to all students and staff. This thoughtful tradition brought so much joy and excitement to our community, making the celebration even more special. It was truly wonderful to see the smiles and happiness that this gesture created!

# Chinese New Year Red Envelope from Board

# Chinese New Year Red Envelopes from Foundation Board