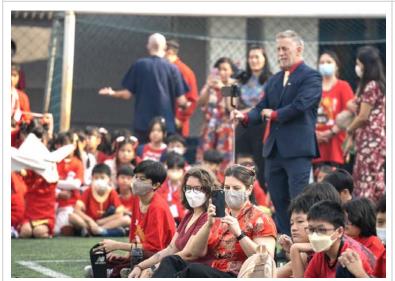

#### **Chinese New Year**

I want to extend my heartfelt appreciation to the Chinese Department, led by **Mr. Tony**, for their exceptional efforts in organizing the Chinese New Year celebration at TCIS. The performances from every division were nothing short of a visual, cultural, and artistic showcase, highlighting the incredible dedication and hard work that students and teachers invested over the past months. Their commitment truly shone through, making the event a memorable experience.

This celebration was also a reflection of the strength of our community. I would like to sincerely thank the parents, students, and staff for their incredible efforts in organizing their respective booths and contributing to the success of the event. These cultural moments allow us to both honor our traditions and celebrate the unity that makes our community so special. Chinese New Year Photos

# Dr. James Photos: Chinese New Year Audience