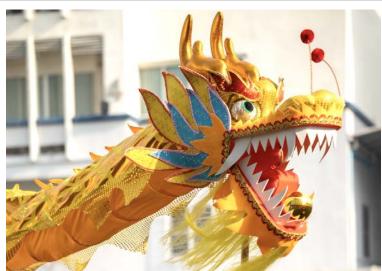

#### **Chinese New Year**

I want to extend my heartfelt appreciation to the Chinese Department, led by **Mr. Tony**, for their exceptional efforts in organizing the Chinese New Year celebration at TCIS. The performances from every division were nothing short of a visual, cultural, and artistic showcase, highlighting the incredible dedication and hard work that students and teachers invested over the past months. Their commitment truly shone through, making the event a memorable experience.

This celebration was also a reflection of the strength of our community. I would like to sincerely thank the parents, students, and staff for their incredible efforts in organizing their respective booths and contributing to the success of the event. These cultural moments allow us to both honor our traditions and celebrate the unity that makes our community so special. Chinese New Year Photos

## Kru Rung's Photos: Chinese New Year