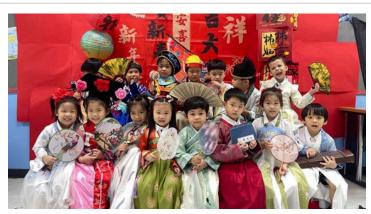

#### **Chinese New Year**

I want to extend my heartfelt appreciation to the Chinese Department, led by **Mr. Tony**, for their exceptional efforts in organizing the Chinese New Year celebration at TCIS. The performances from every division were nothing short of a visual, cultural, and artistic showcase, highlighting the incredible dedication and hard work that students and teachers invested over the past months. Their commitment truly shone through, making the event a memorable experience.

#### **Chinese New Year**

A huge thank you to **Mr. Tony** and the entire Chinese Team from all divisions for their incredible effort in organizing this year's TCIS Chinese New Year event. As a school, we continue to grow and improve, and this year's Chinese New Year celebration was the best we have had.

Our teachers went above and beyond, choreographing beautiful cultural dances and performances, and spent up to two months rehearsing with our students. Their dedication and excitement was on full display. We are all very fortunate to have been part of this incredible experience.