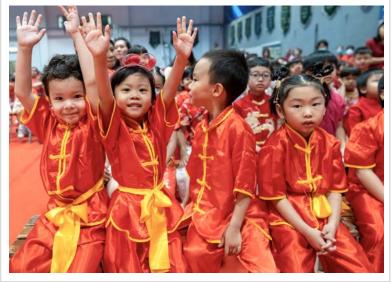

### Message from Dr. Michael

Dear TCIS Family,

A huge thank you to everyone who participated in our spectacular Chinese New Year Celebration! The performances were absolutely incredible, showcasing the hard work, talent, and dedication of our students and staff. A special appreciation goes to Mr. Tony and the entire Chinese Department for their leadership in organizing such a meaningful event. Your efforts truly brought the spirit of the Lunar New Year to life!

#### **Chinese New Year**

I want to extend my heartfelt appreciation to the Chinese Department, led by **Mr. Tony**, for their exceptional efforts in organizing the Chinese New Year celebration at TCIS. The performances from every division were nothing short of a visual, cultural, and artistic showcase, highlighting the incredible dedication and hard work that students and teachers invested over the past months. Their commitment truly shone through, making the event a memorable experience.

#### **Chinese New Year**

A huge thank you to **Mr. Tony** and the entire Chinese Team from all divisions for their incredible effort in organizing this year's TCIS Chinese New Year event. As a school, we continue to grow and improve, and this year's Chinese New Year celebration was the best we have had.