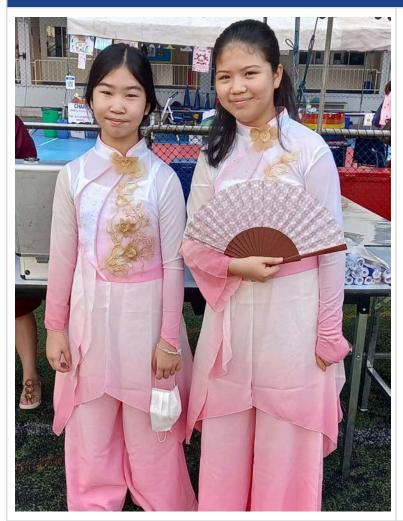

#### **Chinese New Year**

I want to extend my heartfelt appreciation to the Chinese Department, led by **Mr. Tony**, for their exceptional efforts in organizing the Chinese New Year celebration at TCIS. The performances from every division were nothing short of a visual, cultural, and artistic showcase, highlighting the incredible dedication and hard work that students and teachers invested over the past months. Their commitment truly shone through, making the event a memorable experience.

This celebration was also a reflection of the strength of our community. I would like to sincerely thank the parents, students, and staff for their incredible efforts in organizing their respective booths and contributing to the success of the event. These cultural moments allow us to both honor our traditions and celebrate the unity that makes our community so special. Chinese New Year Photos