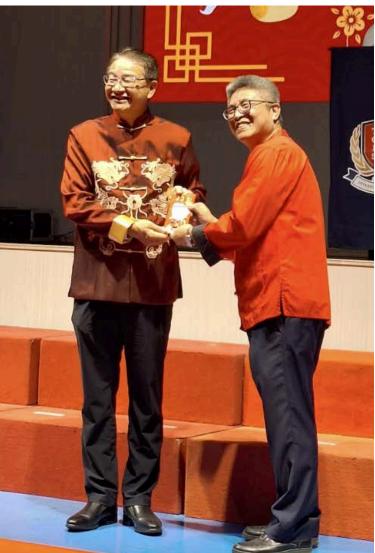

A heartfelt thank you to the TCIS Foundation Board for their generosity in giving Red Envelopes (Hongbao) to all students and staff. This thoughtful tradition brought so much joy and excitement to our community, making the celebration even more special. It was truly wonderful to see the smiles and happiness that this gesture created!

# Chinese New Year Red Envelope from Board

# Chinese New Year Red Envelopes from Foundation Board