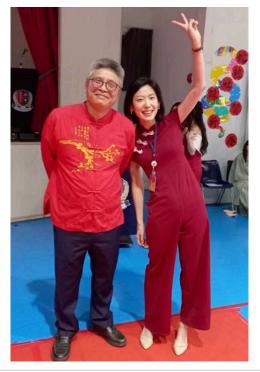

### Message from Dr. Michael

Dear TCIS Family,

A huge thank you to everyone who participated in our spectacular Chinese New Year Celebration! The performances were absolutely incredible, showcasing the hard work, talent, and dedication of our students and staff. A special appreciation goes to Mr. Tony and the entire Chinese Department for their leadership in organizing such a meaningful event. Your efforts truly brought the spirit of the Lunar New Year to life!

#### **Chinese New Year**

I want to extend my heartfelt appreciation to the Chinese Department, led by **Mr. Tony**, for their exceptional efforts in organizing the Chinese New Year celebration at TCIS. The performances from every division were nothing short of a visual, cultural, and artistic showcase, highlighting the incredible dedication and hard work that students and teachers invested over the past months. Their commitment truly shone through, making the event a memorable experience.

#### **Chinese New Year**

A huge thank you to **Mr. Tony** and the entire Chinese Team from all divisions for their incredible effort in organizing this year's TCIS Chinese New Year event. As a school, we continue to grow and improve, and this year's Chinese New Year celebration was the best we have had.