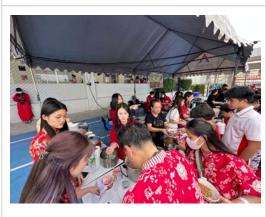

#### **Chinese New Year**

I want to extend my heartfelt appreciation to the Chinese Department, led by **Mr. Tony**, for their exceptional efforts in organizing the Chinese New Year celebration at TCIS. The performances from every division were nothing short of a visual, cultural, and artistic showcase, highlighting the incredible dedication and hard work that students and teachers invested over the past months. Their commitment truly shone through, making the event a memorable experience.

This celebration was also a reflection of the strength of our community. I would like to sincerely thank the parents, students, and staff for their incredible efforts in organizing their respective booths and contributing to the success of the event. These cultural moments allow us to both honor our traditions and celebrate the unity that makes our community so special. Chinese New Year Photos

At TCIS, we had an amazing celebration to bring in the Lunar New Year with performances, booths, food and games. It was great to see the TCIS community of students, parents and staff come together to make such an amazing event possible. I would like to give a special thanks to Mr. Tony and the Chinese Department for all their hard work in coordinating the event. Well done!