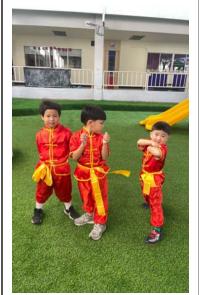

#### **Chinese New Year**

I want to extend my heartfelt appreciation to the Chinese Department, led by **Mr. Tony**, for their exceptional efforts in organizing the Chinese New Year celebration at TCIS. The performances from every division were nothing short of a visual, cultural, and artistic showcase, highlighting the incredible dedication and hard work that students and teachers invested over the past months. Their commitment truly shone through, making the event a memorable experience.

This celebration was also a reflection of the strength of our community. I would like to sincerely thank the parents, students, and staff for their incredible efforts in organizing their respective booths and contributing to the success of the event. These cultural moments allow us to both honor our traditions and celebrate the unity that makes our community so special. Chinese New Year Photos