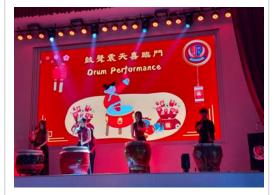

## Dr. James Photos: Chinese New Year Booths and Music

light system to make this year's celebration the most spectacular. A huge thank you to all the IT staff for their hard work and dedication in ensuring the upgrade was completed in time for this big event. Chinese New Year Photos