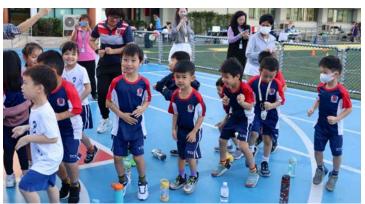

# Class: PE: Mr. Bradley TA: Mr. Somsak

Dear Parents,

Last week TCIS held their first ever Terry Fox Run. This run is all about keeping Terry Fox's dream alive of beating cancer. Students had a month to fundraise as much money as they could to donate to cancer research. Then the students had to run around our track similar to how Terry Fox tried to run across Canada. The TCIS community showed up in a big way and absolutely crushed our goal of raising 100,000THB. I am happy to announce that as a community we raised 250,000THB!