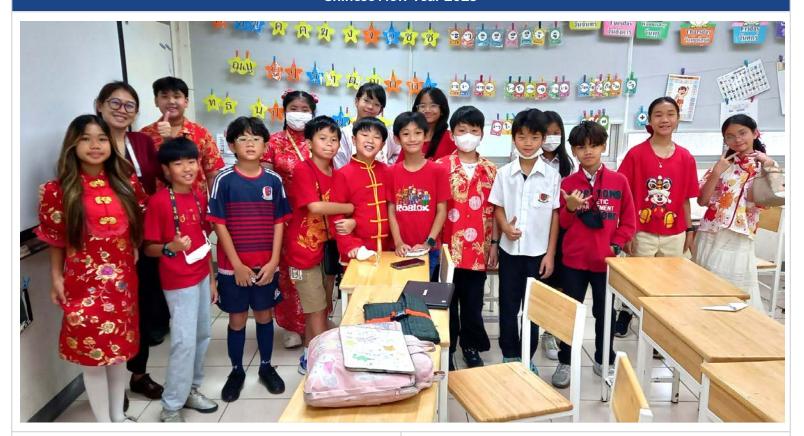

### Message from Dr. Michael

Dear TCIS Family,

A huge thank you to everyone who participated in our spectacular Chinese New Year Celebration! The performances were absolutely incredible, showcasing the hard work, talent, and dedication of our students and staff. A special appreciation goes to Mr. Tony and the entire Chinese Department for their leadership in organizing such a meaningful event. Your efforts truly brought the spirit of the Lunar New Year to life!

We also want to give a special thank you to our amazing parents who joined us for the celebration and helped run the booths. Your support, enthusiasm, and generosity made the event even more memorable. The vibrant booths, delicious treats, and festive activities would

not have been possible without you!

Additionally, we extend our gratitude to all the staff for their hard work throughout Semester 1. We hope everyone had a well-deserved break during the Chinese New Year holiday and returned refreshed and ready for the rest of the school year.