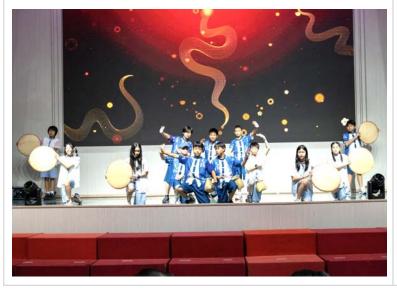

### Message from Dr. Michael

Dear TCIS Family,

A huge thank you to everyone who participated in our spectacular Chinese New Year Celebration! The performances were absolutely incredible, showcasing the hard work, talent, and dedication of our students and staff. A special appreciation goes to Mr. Tony and the entire Chinese Department for their leadership in organizing such a meaningful event. Your efforts truly brought the spirit of the Lunar New Year to life!

#### **Chinese New Year**

I want to extend my heartfelt appreciation to the Chinese Department, led by **Mr. Tony**, for their exceptional efforts in organizing the Chinese New Year celebration at TCIS. The performances from every division were nothing short of a visual, cultural, and artistic showcase, highlighting the incredible dedication and hard work that students and teachers invested over the past months. Their commitment truly shone through, making the event a memorable experience.

#### **Chinese New Year**

A huge thank you to **Mr. Tony** and the entire Chinese Team from all divisions for their incredible effort in organizing this year's TCIS Chinese New Year event. As a school, we continue to grow and improve, and this year's Chinese New Year celebration was the best we have had.