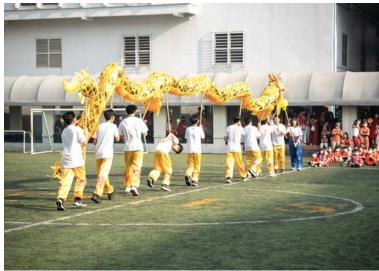

#### **Chinese New Year**

I want to extend my heartfelt appreciation to the Chinese Department, led by **Mr. Tony**, for their exceptional efforts in organizing the Chinese New Year celebration at TCIS. The performances from every division were nothing short of a visual, cultural, and artistic showcase, highlighting the incredible dedication and hard work that students and teachers invested over the past months. Their commitment truly shone through, making the event a memorable experience.

This celebration was also a reflection of the strength of our community. I would like to sincerely thank the parents, students, and staff for their incredible efforts in organizing their respective booths and contributing to the success of the event. These cultural moments allow us to both honor our traditions and celebrate the unity that makes our community so special. Chinese New Year Photos

## Kru Rung's Photos: Chinese New Year