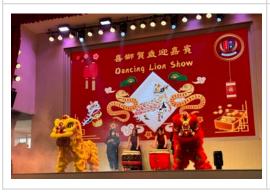

#### **Chinese New Year**

I want to extend my heartfelt appreciation to the Chinese Department, led by **Mr. Tony**, for their exceptional efforts in organizing the Chinese New Year celebration at TCIS. The performances from every division were nothing short of a visual, cultural, and artistic showcase, highlighting the incredible dedication and hard work that students and teachers invested over the past months. Their commitment truly shone through, making the event a memorable experience.

This celebration was also a reflection of the strength of our community. I would like to sincerely thank the parents, students, and staff for their incredible efforts in organizing their respective booths and contributing to the success of the event. These cultural moments allow us to both honor our traditions and celebrate the unity that makes our community so special. Chinese New Year Photos