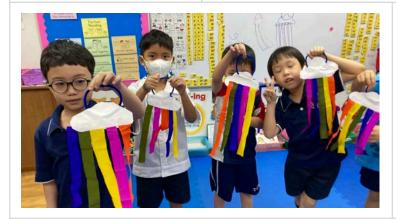

# Class: Kindergarten B Teacher: Ms. Lynn TA: Ms. Pink

Dear Parents,

The kindergarten students have just returned from the Christmas holiday, and it's wonderful to see that everyone has retained what they've learned. It's also clear that they've grown so much! Now, as we prepare for the upcoming Lunar New Year, we'll be sharing stories related to the holiday and creating crafts to celebrate the Year of the Snake. We'll also be singing New Year songs, and we hope everyone will have a joyful and safe start to the new year!