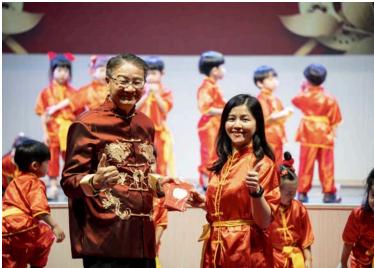

A heartfelt thank you to the TCIS Foundation Board for their generosity in giving Red Envelopes (Hongbao) to all students and staff. This thoughtful tradition brought so much joy and excitement to our community, making the celebration even more special. It was truly wonderful to see the smiles and happiness that this gesture created!

# Chinese New Year Red Envelope from Board

# Chinese New Year Red Envelopes from Foundation Board