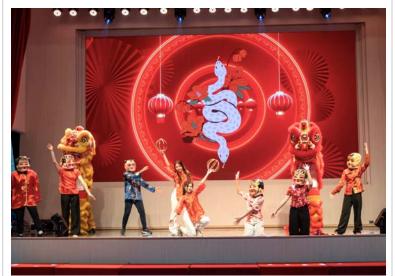

#### **Chinese New Year**

A huge thank you to **Mr. Tony** and the entire Chinese Team from all divisions for their incredible effort in organizing this year's TCIS Chinese New Year event. As a school, we continue to grow and improve, and this year's Chinese New Year celebration was the best we have had.

Our teachers went above and beyond, choreographing beautiful cultural dances and performances, and spent up to two months rehearsing with our students. Their dedication and excitement was on full display. We are all very fortunate to have been part of this incredible experience.