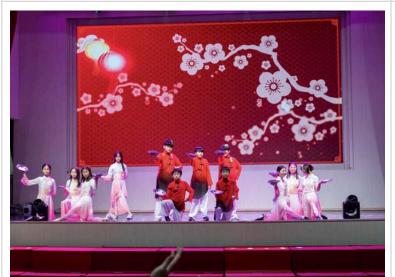

### Message from Dr. Michael

Dear TCIS Family,

A huge thank you to everyone who participated in our spectacular Chinese New Year Celebration! The performances were absolutely incredible, showcasing the hard work, talent, and dedication of our students and staff. A special appreciation goes to Mr. Tony and the entire Chinese Department for their leadership in organizing such a meaningful event. Your efforts truly brought the spirit of the Lunar New Year to life!

#### **Chinese New Year**

I want to extend my heartfelt appreciation to the Chinese Department, led by **Mr. Tony**, for their exceptional efforts in organizing the Chinese New Year celebration at TCIS. The performances from every division were nothing short of a visual, cultural, and artistic showcase, highlighting the incredible dedication and hard work that students and teachers invested over the past months. Their commitment truly shone through, making the event a memorable experience.

#### **Chinese New Year**

A huge thank you to **Mr. Tony** and the entire Chinese Team from all divisions for their incredible effort in organizing this year's TCIS Chinese New Year event. As a school, we continue to grow and improve, and this year's Chinese New Year celebration was the best we have had.