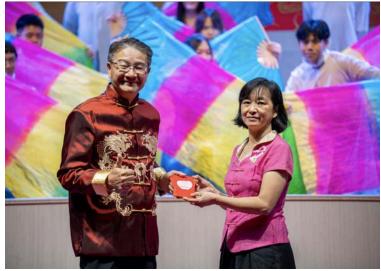

A heartfelt thank you to the TCIS Foundation Board for their generosity in giving Red Envelopes (Hongbao) to all students and staff. This thoughtful tradition brought so much joy and excitement to our community, making the celebration even more special. It was truly wonderful to see the smiles and happiness that this gesture created!

# Chinese New Year Red Envelopes from Foundation Board