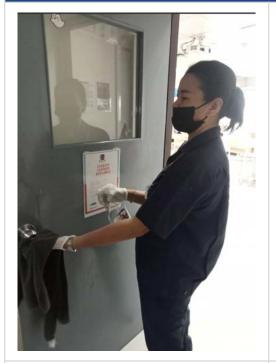

#### **Campus Preparation**

To ensure the school is ready for reopening after the Chinese New Year break and to reassure parents of our commitment to student safety and campus cleanliness, our GA department has been working diligently throughout the holiday. During this time, the student desks and chairs, classroom floor have been disinfected. All the toys in the ECE classroom have been thoroughly clean. All light bulbs at the swimming pool have been replaced in preparation for the upcoming swimming lessons. Mosquito spray has been done during this week. Thank you to **Ms. Aomjai** and Mr. Joe **for organizing all of these during the break**. Campus Preparation Photos