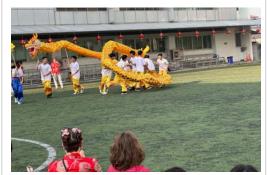

#### **Chinese New Year**

I want to extend my heartfelt appreciation to the Chinese Department, led by **Mr. Tony**, for their exceptional efforts in organizing the Chinese New Year celebration at TCIS. The performances from every division were nothing short of a visual, cultural, and artistic showcase, highlighting the incredible dedication and hard work that students and teachers invested over the past months. Their commitment truly shone through, making the event a memorable experience.

This celebration was also a reflection of the strength of our community. I would like to sincerely thank the parents, students, and staff for their incredible efforts in organizing their respective booths and contributing to the success of the event. These cultural moments allow us to both honor our traditions and celebrate the unity that makes our community so special. Chinese New Year Photos

## Kru Rung's Photos: Chinese New Year

# Dr. James Photos: Chinese New Year Dragon Dance 1

# Dr. James Photos: Chinese New Year Dragon Dance 2