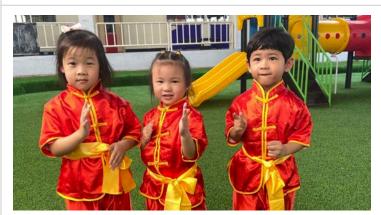

#### **Chinese New Year**

I want to extend my heartfelt appreciation to the Chinese Department, led by **Mr. Tony**, for their exceptional efforts in organizing the Chinese New Year celebration at TCIS. The performances from every division were nothing short of a visual, cultural, and artistic showcase, highlighting the incredible dedication and hard work that students and teachers invested over the past months. Their commitment truly shone through, making the event a memorable experience.

This celebration was also a reflection of the strength of our community. I would like to sincerely thank the parents, students, and staff for their incredible efforts in organizing their respective booths and contributing to the success of the event. These cultural moments allow us to both honor our traditions and celebrate the unity that makes our community so special. Chinese New Year Photos