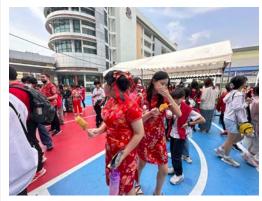

#### **Chinese New Year**

I want to extend my heartfelt appreciation to the Chinese Department, led by **Mr. Tony**, for their exceptional efforts in organizing the Chinese New Year celebration at TCIS. The performances from every division were nothing short of a visual, cultural, and artistic showcase, highlighting the incredible dedication and hard work that students and teachers invested over the past months. Their commitment truly shone through, making the event a memorable experience.

This celebration was also a reflection of the strength of our community. I would like to sincerely thank the parents, students, and staff for their incredible efforts in organizing their respective booths and contributing to the success of the event. These cultural moments allow us to both honor our traditions and celebrate the unity that makes our community so special. Chinese New Year Photos

At TCIS, we had an amazing celebration to bring in the Lunar New Year with performances, booths, food and games. It was great to see the TCIS community of students, parents and staff come together to make such an amazing event possible. I would like to give a special thanks to Mr. Tony and the Chinese Department for all their hard work in coordinating the event. Well done!