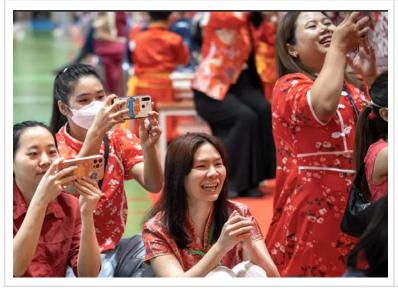

#### **Chinese New Year**

I want to extend my heartfelt appreciation to the Chinese Department, led by **Mr. Tony**, for their exceptional efforts in organizing the Chinese New Year celebration at TCIS. The performances from every division were nothing short of a visual, cultural, and artistic showcase, highlighting the incredible dedication and hard work that students and teachers invested over the past months. Their commitment truly shone through, making the event a memorable experience.

This celebration was also a reflection of the strength of our community. I would like to sincerely thank the parents, students, and staff for their incredible efforts in organizing their respective booths and contributing to the success of the event. These cultural moments allow us to both honor our traditions and celebrate the unity that makes our community so special. Chinese New Year Photos