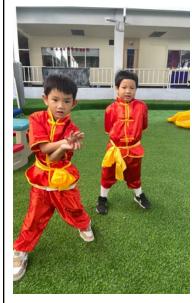

#### **Chinese New Year**

I want to extend my heartfelt appreciation to the Chinese Department, led by **Mr. Tony**, for their exceptional efforts in organizing the Chinese New Year celebration at TCIS. The performances from every division were nothing short of a visual, cultural, and artistic showcase, highlighting the incredible dedication and hard work that students and teachers invested over the past months. Their commitment truly shone through, making the event a memorable experience.

This celebration was also a reflection of the strength of our community. I would like to sincerely thank the parents, students, and staff for their incredible efforts in organizing their respective booths and contributing to the success of the event. These cultural moments allow us to both honor our traditions and celebrate the unity that makes our community so special. Chinese New Year Photos