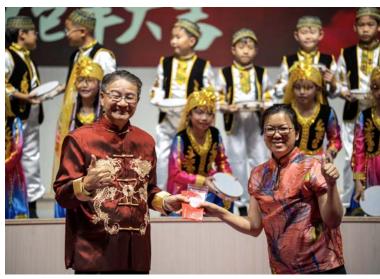

A heartfelt thank you to the TCIS Foundation Board for their generosity in giving Red Envelopes (Hongbao) to all students and staff. This thoughtful tradition brought so much joy and excitement to our community, making the celebration even more special. It was truly wonderful to see the smiles and happiness that this gesture created!

# Chinese New Year Red Envelope from Board

# Chinese New Year Red Envelopes from Foundation Board