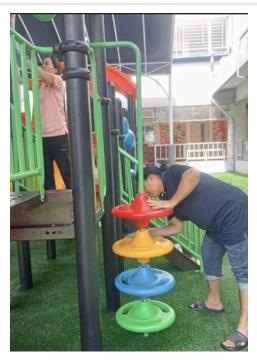

#### **Campus Preparation**

To ensure the school is ready for reopening after the Chinese New Year break and to reassure parents of our commitment to student safety and campus cleanliness, our GA department has been working diligently throughout the holiday. During this time, the student desks and chairs, classroom floor have been disinfected. All the toys in the ECE classroom have been thoroughly clean. All light bulbs at the swimming pool have been replaced in preparation for the upcoming swimming lessons. Mosquito spray has been done during this week. Thank you to **Ms. Aomjai** and Mr. Joe **for organizing all of these during the break**. Campus Preparation Photos