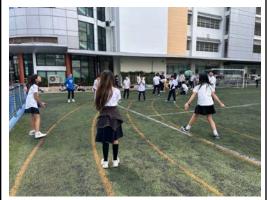

#### **Chinese New Year**

I want to extend my heartfelt appreciation to the Chinese Department, led by **Mr. Tony**, for their exceptional efforts in organizing the Chinese New Year celebration at TCIS. The performances from every division were nothing short of a visual, cultural, and artistic showcase, highlighting the incredible dedication and hard work that students and teachers invested over the past months. Their commitment truly shone through, making the event a memorable experience.

This celebration was also a reflection of the strength of our community. I would like to sincerely thank the parents, students, and staff for their incredible efforts in organizing their respective booths and contributing to the success of the event. These cultural moments allow us to both honor our traditions and celebrate the unity that makes our community so special. Chinese New Year Photos