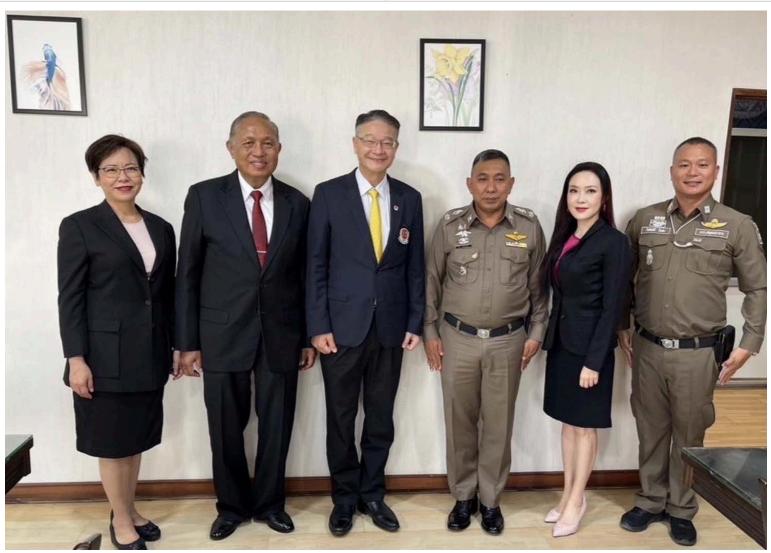

#### Samut Prakan Provincial Police Department Visit - Photos

On January 30th, 2025 Mr. Frank, Ms. Carol, and I visited the Samut Prakan Provincial Police Department to have a meeting with the commander, Pol.Maj.Gen. Wichit Boonchinvutthikul about the possibility of opening an additional u-turn on Kingkaew road in order to help traffic for all the TCIS parents. If approved, this should improve traveling to the campus.