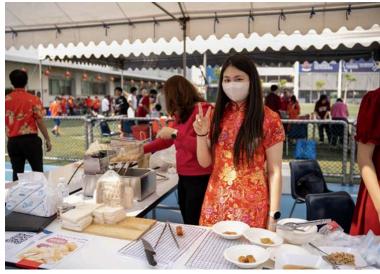

We also want to give a special thank you to our amazing parents who joined us for the celebration and helped run the booths. Your support, enthusiasm, and generosity made the event even more memorable. The vibrant booths, delicious treats, and festive activities would

This celebration was also a reflection of the strength of our community. I would like to sincerely thank the parents, students, and staff for their incredible efforts in organizing their respective booths and contributing to the success of the event. These cultural moments allow us to both honor our traditions and celebrate the unity that makes our community so special. Chinese New Year Photos

Thank you to our amazing parents. Their involvement (whether running booths, viewing the performances, or participating in the day's events as members of our special community) was truly inspiring and made the day even more special.

## **Dr. James Photos: Chinese New Year Booths**

## Dr. James Photos: Chinese New Year Booths and Music