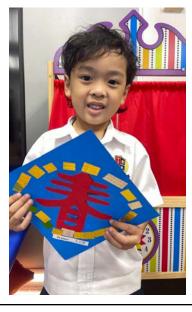

### Class: PK4B Teacher: Ms. Winna TA: Ms. Kate / Ms. Pin

Dear Parents,,

Our PK4 students have been working hard to prepare for the upcoming Chinese New Year celebration! They will perform two festive songs, "Gong Xi Fa Cai" and "Kung Fu Dance." The children are doing an amazing job, and we warmly invite all parents to join us and cheer for their wonderful performances! In addition, we've also had some fun craft activities to celebrate the New Year. The children made beautiful "Spring" character cut outs and created a cute snake to honor the Year of the Snake. These projects show their creativity and their excitement to learn about Chinese traditions.