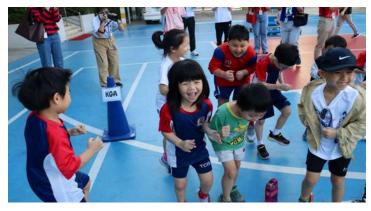

# Class: PE: Mr. Bradley TA: Mr. Somsak

Dear Parents,

Last week TCIS held their first ever Terry Fox Run. This run is all about keeping Terry Fox's dream alive of beating cancer. Students had a month to fundraise as much money as they could to donate to cancer research. Then the students had to run around our track similar to how Terry Fox tried to run across Canada. The TCIS community showed up in a big way and absolutely crushed our goal of raising 100,000THB. I am happy to announce that as a community we raised 250,000THB!