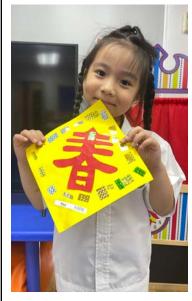

### Class: PK4B Teacher: Ms. Winna TA: Ms. Kate / Ms. Pin

Dear Parents,,

Our PK4 students have been working hard to prepare for the upcoming Chinese New Year celebration! They will perform two festive songs, "Gong Xi Fa Cai" and "Kung Fu Dance." The children are doing an amazing job, and we warmly invite all parents to join us and cheer for their wonderful performances! In addition, we've also had some fun craft activities to celebrate the New Year. The children made beautiful "Spring" character cut outs and created a cute snake to honor the Year of the Snake. These projects show their creativity and their excitement to learn about Chinese traditions.