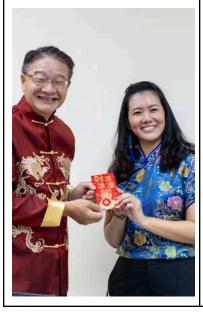

A heartfelt thank you to the TCIS Foundation Board for their generosity in giving Red Envelopes (Hongbao) to all students and staff. This thoughtful tradition brought so much joy and excitement to our community, making the celebration even more special. It was truly wonderful to see the smiles and happiness that this gesture created!

# Chinese New Year Red Envelope from Board

# Chinese New Year Red Envelopes from Foundation Board