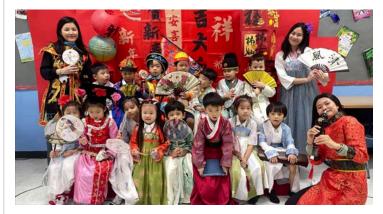

#### **Chinese New Year**

I want to extend my heartfelt appreciation to the Chinese Department, led by **Mr. Tony**, for their exceptional efforts in organizing the Chinese New Year celebration at TCIS. The performances from every division were nothing short of a visual, cultural, and artistic showcase, highlighting the incredible dedication and hard work that students and teachers invested over the past months. Their commitment truly shone through, making the event a memorable experience.

#### **Chinese New Year**

A huge thank you to **Mr. Tony** and the entire Chinese Team from all divisions for their incredible effort in organizing this year's TCIS Chinese New Year event. As a school, we continue to grow and improve, and this year's Chinese New Year celebration was the best we have had.

Our teachers went above and beyond, choreographing beautiful cultural dances and performances, and spent up to two months rehearsing with our students. Their dedication and excitement was on full display. We are all very fortunate to have been part of this incredible experience.