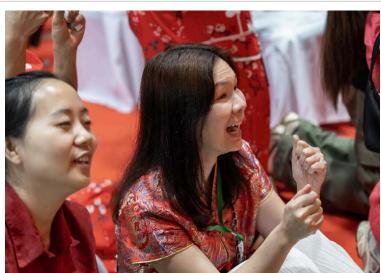

#### **Chinese New Year**

I want to extend my heartfelt appreciation to the Chinese Department, led by **Mr. Tony**, for their exceptional efforts in organizing the Chinese New Year celebration at TCIS. The performances from every division were nothing short of a visual, cultural, and artistic showcase, highlighting the incredible dedication and hard work that students and teachers invested over the past months. Their commitment truly shone through, making the event a memorable experience.

This celebration was also a reflection of the strength of our community. I would like to sincerely thank the parents, students, and staff for their incredible efforts in organizing their respective booths and contributing to the success of the event. These cultural moments allow us to both honor our traditions and celebrate the unity that makes our community so special. Chinese New Year Photos