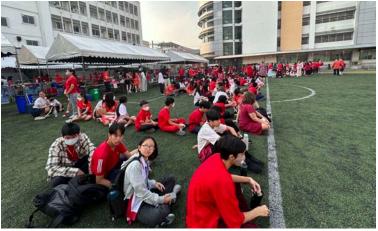

#### **Chinese New Year**

I want to extend my heartfelt appreciation to the Chinese Department, led by **Mr. Tony**, for their exceptional efforts in organizing the Chinese New Year celebration at TCIS. The performances from every division were nothing short of a visual, cultural, and artistic showcase, highlighting the incredible dedication and hard work that students and teachers invested over the past months. Their commitment truly shone through, making the event a memorable experience.

This celebration was also a reflection of the strength of our community. I would like to sincerely thank the parents, students, and staff for their incredible efforts in organizing their respective booths and contributing to the success of the event. These cultural moments allow us to both honor our traditions and celebrate the unity that makes our community so special. Chinese New Year Photos