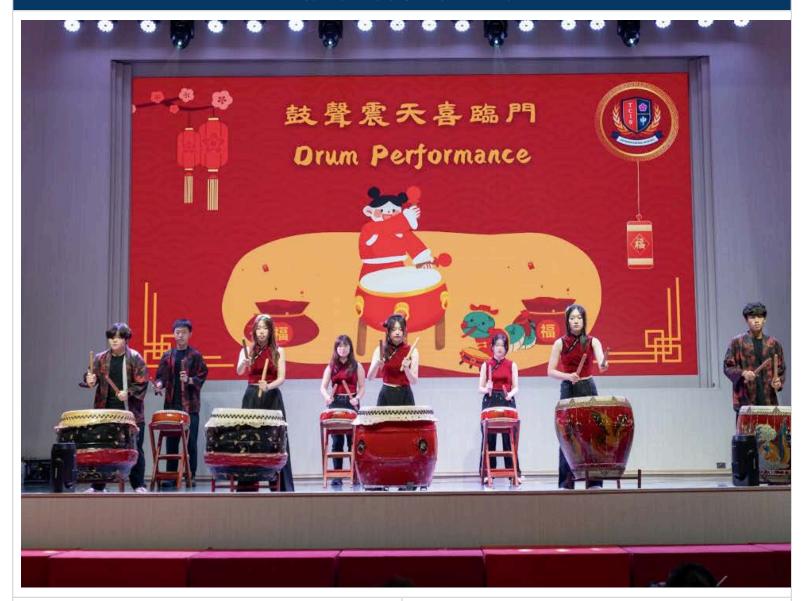

### Message from Dr. Michael

Dear TCIS Family,

A huge thank you to everyone who participated in our spectacular Chinese New Year Celebration! The performances were absolutely incredible, showcasing the hard work, talent, and dedication of our students and staff. A special appreciation goes to Mr. Tony and the entire Chinese Department for their leadership in organizing such a meaningful event. Your efforts truly brought the spirit of the Lunar New Year to life!

#### **Chinese New Year**

I want to extend my heartfelt appreciation to the Chinese Department, led by **Mr. Tony**, for their exceptional efforts in organizing the Chinese New Year celebration at TCIS. The performances from every division were nothing short of a visual, cultural, and artistic showcase, highlighting the incredible dedication and hard work that students and teachers invested over the past months. Their commitment truly shone through, making the event a memorable experience.

#### **Chinese New Year**

A huge thank you to **Mr. Tony** and the entire Chinese Team from all divisions for their incredible effort in organizing this year's TCIS Chinese New Year event. As a school, we continue to grow and improve, and this year's Chinese New Year celebration was the best we have had.