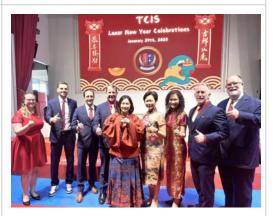

A heartfelt thank you to the TCIS Foundation Board for their generosity in giving Red Envelopes (Hongbao) to all students and staff. This thoughtful tradition brought so much joy and excitement to our community, making the celebration even more special. It was truly wonderful to see the smiles and happiness that this gesture created!

# Chinese New Year Board & Guests