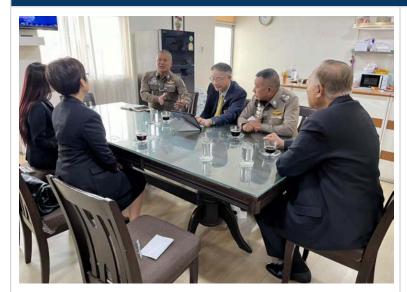

#### Samut Prakan Provincial Police Department Visit - Photos

On January 30th, 2025 Mr. Frank, Ms. Carol, and I visited the Samut Prakan Provincial Police Department to have a meeting with the commander, Pol.Maj.Gen. Wichit Boonchinvutthikul about the possibility of opening an additional u-turn on Kingkaew road in order to help traffic for all the TCIS parents. If approved, this should improve traveling to the campus.