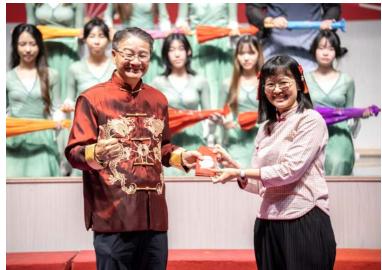

A heartfelt thank you to the TCIS Foundation Board for their generosity in giving Red Envelopes (Hongbao) to all students and staff. This thoughtful tradition brought so much joy and excitement to our community, making the celebration even more special. It was truly wonderful to see the smiles and happiness that this gesture created!

# Chinese New Year Red Envelope from Board

# Chinese New Year Red Envelopes from Foundation Board