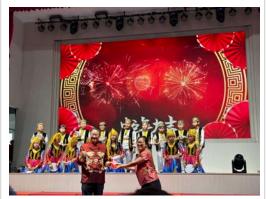

#### **Chinese New Year**

A huge thank you to **Mr. Tony** and the entire Chinese Team from all divisions for their incredible effort in organizing this year's TCIS Chinese New Year event. As a school, we continue to grow and improve, and this year's Chinese New Year celebration was the best we have had.

Our teachers went above and beyond, choreographing beautiful cultural dances and performances, and spent up to two months rehearsing with our students. Their dedication and excitement was on full display. We are all very fortunate to have been part of this incredible experience.