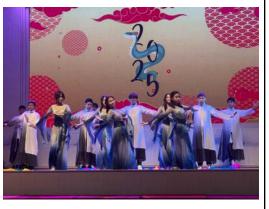

#### **Chinese New Year**

I want to extend my heartfelt appreciation to the Chinese Department, led by **Mr. Tony**, for their exceptional efforts in organizing the Chinese New Year celebration at TCIS. The performances from every division were nothing short of a visual, cultural, and artistic showcase, highlighting the incredible dedication and hard work that students and teachers invested over the past months. Their commitment truly shone through, making the event a memorable experience.

This celebration was also a reflection of the strength of our community. I would like to sincerely thank the parents, students, and staff for their incredible efforts in organizing their respective booths and contributing to the success of the event. These cultural moments allow us to both honor our traditions and celebrate the unity that makes our community so special. Chinese New Year Photos

#### **Chinese New Year**

A huge thank you to **Mr. Tony** and the entire Chinese Team from all divisions for their incredible effort in organizing this year's TCIS Chinese New Year event. As a school, we continue to grow and improve, and this year's Chinese New Year celebration was the best we have had.

Our teachers went above and beyond, choreographing beautiful cultural dances and performances, and spent up to two months rehearsing with our students. Their dedication and excitement was on full display. We are all very fortunate to have been part of this incredible experience.