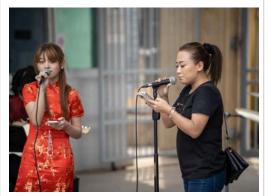

#### **Chinese New Year**

I want to extend my heartfelt appreciation to the Chinese Department, led by **Mr. Tony**, for their exceptional efforts in organizing the Chinese New Year celebration at TCIS. The performances from every division were nothing short of a visual, cultural, and artistic showcase, highlighting the incredible dedication and hard work that students and teachers invested over the past months. Their commitment truly shone through, making the event a memorable experience.

#### **Chinese New Year**

A huge thank you to **Mr. Tony** and the entire Chinese Team from all divisions for their incredible effort in organizing this year's TCIS Chinese New Year event. As a school, we continue to grow and improve, and this year's Chinese New Year celebration was the best we have had.

A big shoutout to our secondary MCs - **Audrey, Bella, and Yumi** - for their exceptional work. They delivered with beautiful clarity, professionalism, and confidence. I also want to express our gratitude to the staff for their tireless efforts in preparing the campus and ensuring everything ran smoothly.