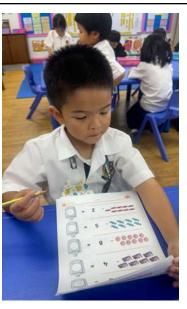

# Class: Kindergarten A Teacher: Ms. Joy TA: Ms. Popeye

Dear Parents,

Our kindergarteners are making amazing strides in math as they explore subtraction! By learning to "take away" and find how many are left, they're building a strong foundation for future problem-solving. Using colorful cubes, pictures, songs, chants, and real-life objects, students solve subtraction sentences and confidently use the "=" symbol. These hands-on activities help them count, compare, and write equations while fostering a love for learning math. Subtraction isn't just about numbers—it's a skill they'll use for life! Way to go, kindergarteners—you're math superstars in the making!