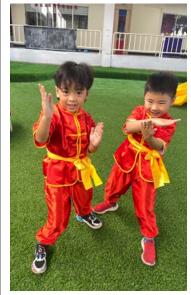

#### **Chinese New Year**

I want to extend my heartfelt appreciation to the Chinese Department, led by **Mr. Tony**, for their exceptional efforts in organizing the Chinese New Year celebration at TCIS. The performances from every division were nothing short of a visual, cultural, and artistic showcase, highlighting the incredible dedication and hard work that students and teachers invested over the past months. Their commitment truly shone through, making the event a memorable experience.

This celebration was also a reflection of the strength of our community. I would like to sincerely thank the parents, students, and staff for their incredible efforts in organizing their respective booths and contributing to the success of the event. These cultural moments allow us to both honor our traditions and celebrate the unity that makes our community so special. Chinese New Year Photos