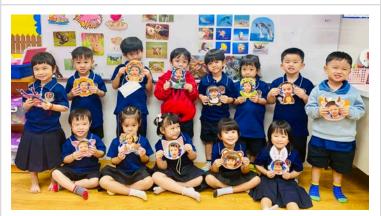

#### **Chinese New Year**

I want to extend my heartfelt appreciation to the Chinese Department, led by **Mr. Tony**, for their exceptional efforts in organizing the Chinese New Year celebration at TCIS. The performances from every division were nothing short of a visual, cultural, and artistic showcase, highlighting the incredible dedication and hard work that students and teachers invested over the past months. Their commitment truly shone through, making the event a memorable experience.

This celebration was also a reflection of the strength of our community. I would like to sincerely thank the parents, students, and staff for their incredible efforts in organizing their respective booths and contributing to the success of the event. These cultural moments allow us to both honor our traditions and celebrate the unity that makes our community so special. Chinese New Year Photos