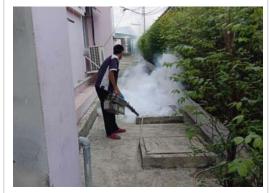

#### **Campus Preparation**

To ensure the school is ready for reopening after the Chinese New Year break and to reassure parents of our commitment to student safety and campus cleanliness, our GA department has been working diligently throughout the holiday. During this time, the student desks and chairs, classroom floor have been disinfected. All the toys in the ECE classroom have been thoroughly clean. All light bulbs at the swimming pool have been replaced in preparation for the upcoming swimming lessons. Mosquito spray has been done during this week. Thank you to **Ms. Aomjai** and Mr. Joe **for organizing all of these during the break**. Campus Preparation Photos