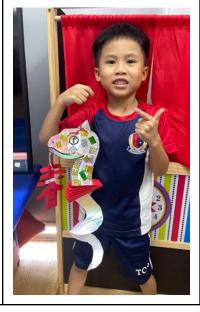

### Class: PK4B Teacher: Ms. Winna TA: Ms. Kate / Ms. Pin

Dear Parents,,

Our PK4 students have been working hard to prepare for the upcoming Chinese New Year celebration! They will perform two festive songs, "Gong Xi Fa Cai" and "Kung Fu Dance." The children are doing an amazing job, and we warmly invite all parents to join us and cheer for their wonderful performances! In addition, we've also had some fun craft activities to celebrate the New Year. The children made beautiful "Spring" character cut outs and created a cute snake to honor the Year of the Snake. These projects show their creativity and their excitement to learn about Chinese traditions.