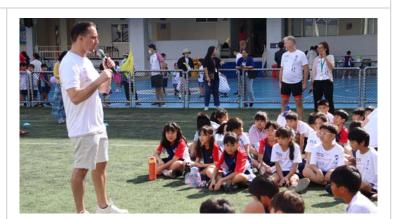

# Class: PE: Mr. Bradley TA: Mr. Somsak

Dear Parents,

Last week TCIS held their first ever Terry Fox Run. This run is all about keeping Terry Fox's dream alive of beating cancer. Students had a month to fundraise as much money as they could to donate to cancer research. Then the students had to run around our track similar to how Terry Fox tried to run across Canada. The TCIS community showed up in a big way and absolutely crushed our goal of raising 100,000THB. I am happy to announce that as a community we raised 250,000THB!