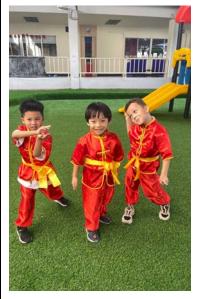

#### **Chinese New Year**

I want to extend my heartfelt appreciation to the Chinese Department, led by **Mr. Tony**, for their exceptional efforts in organizing the Chinese New Year celebration at TCIS. The performances from every division were nothing short of a visual, cultural, and artistic showcase, highlighting the incredible dedication and hard work that students and teachers invested over the past months. Their commitment truly shone through, making the event a memorable experience.

This celebration was also a reflection of the strength of our community. I would like to sincerely thank the parents, students, and staff for their incredible efforts in organizing their respective booths and contributing to the success of the event. These cultural moments allow us to both honor our traditions and celebrate the unity that makes our community so special. Chinese New Year Photos

#### **Chinese New Year**

A huge thank you to **Mr. Tony** and the entire Chinese Team from all divisions for their incredible effort in organizing this year's TCIS Chinese New Year event. As a school, we continue to grow and improve, and this year's Chinese New Year celebration was the best we have had.

Our teachers went above and beyond, choreographing beautiful cultural dances and performances, and spent up to two months rehearsing with our students. Their dedication and excitement was on full display. We are all very fortunate to have been part of this incredible experience.