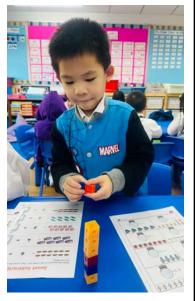

# Class: Kindergarten A Teacher: Ms. Joy TA: Ms. Popeye

Dear Parents,

Our kindergarteners are making amazing strides in math as they explore subtraction! By learning to "take away" and find how many are left, they're building a strong foundation for future problem-solving. Using colorful cubes, pictures, songs, chants, and real-life objects, students solve subtraction sentences and confidently use the "=" symbol. These hands-on activities help them count, compare, and write equations while fostering a love for learning math. Subtraction isn't just about numbers—it's a skill they'll use for life! Way to go, kindergarteners—you're math superstars in the making!