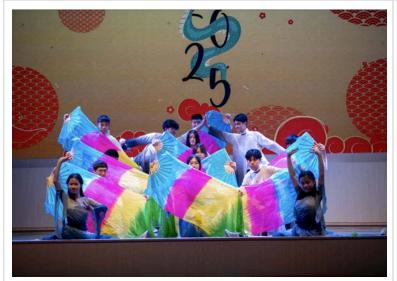

### Message from Dr. Michael

Dear TCIS Family,

A huge thank you to everyone who participated in our spectacular Chinese New Year Celebration! The performances were absolutely incredible, showcasing the hard work, talent, and dedication of our students and staff. A special appreciation goes to Mr. Tony and the entire Chinese Department for their leadership in organizing such a meaningful event. Your efforts truly brought the spirit of the Lunar New Year to life!

#### **Chinese New Year**

I want to extend my heartfelt appreciation to the Chinese Department, led by **Mr. Tony**, for their exceptional efforts in organizing the Chinese New Year celebration at TCIS. The performances from every division were nothing short of a visual, cultural, and artistic showcase, highlighting the incredible dedication and hard work that students and teachers invested over the past months. Their commitment truly shone through, making the event a memorable experience.

#### **Chinese New Year**

A huge thank you to **Mr. Tony** and the entire Chinese Team from all divisions for their incredible effort in organizing this year's TCIS Chinese New Year event. As a school, we continue to grow and improve, and this year's Chinese New Year celebration was the best we have had.