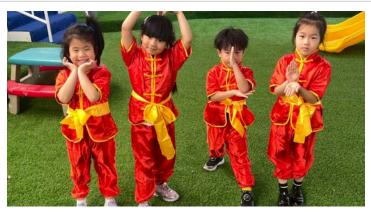

At TCIS, we had an amazing celebration to bring in the Lunar New Year with performances, booths, food and games. It was great to see the TCIS community of students, parents and staff come together to make such an amazing event possible. I would like to give a special thanks to Mr. Tony and the Chinese Department for all their hard work in coordinating the event. Well done!

On Friday, students, teachers, and families enjoyed amazing performances. Each grade had a special show that left everyone cheering and clapping. Students and teachers spent a lot of time and effort preparing and decorating, and cultural lessons to celebrate the spirit of Chinese New Year. At TCIS, we take pride in celebrating cultural traditions that bring our community closer. We encourage our students to embrace the values of kindness, generosity, and gratitude during this festive time.