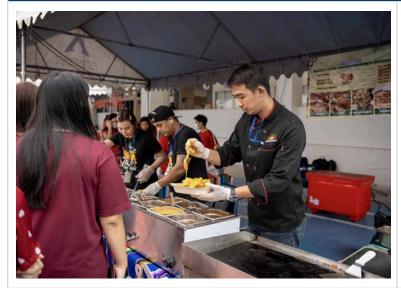

We also want to give a special thank you to our amazing parents who joined us for the celebration and helped run the booths. Your support, enthusiasm, and generosity made the event even more memorable. The vibrant booths, delicious treats, and festive activities would

This celebration was also a reflection of the strength of our community. I would like to sincerely thank the parents, students, and staff for their incredible efforts in organizing their respective booths and contributing to the success of the event. These cultural moments allow us to both honor our traditions and celebrate the unity that makes our community so special. Chinese New Year Photos

Thank you to our amazing parents. Their involvement (whether running booths, viewing the performances, or participating in the day's events as members of our special community) was truly inspiring and made the day even more special.

## **Dr. James Photos: Chinese New Year Booths**

## Dr. James Photos: Chinese New Year Booths and Music