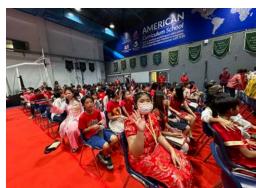

# Dr. James Photos: Chinese New Year Audience

On Friday, students, teachers, and families enjoyed amazing performances. Each grade had a special show that left everyone cheering and clapping. Students and teachers spent a lot of time and effort preparing and decorating, and cultural lessons to celebrate the spirit of Chinese New Year. At TCIS, we take pride in celebrating cultural traditions that bring our community closer. We encourage our students to embrace the values of kindness, generosity, and gratitude during this festive time.