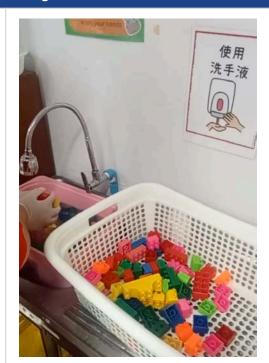

#### **Campus Preparation**

To ensure the school is ready for reopening after the Chinese New Year break and to reassure parents of our commitment to student safety and campus cleanliness, our GA department has been working diligently throughout the holiday. During this time, the student desks and chairs, classroom floor have been disinfected. All the toys in the ECE classroom have been thoroughly clean. All light bulbs at the swimming pool have been replaced in preparation for the upcoming swimming lessons. Mosquito spray has been done during this week. Thank you to **Ms. Aomjai** and Mr. Joe **for organizing all of these during the break**. Campus Preparation Photos