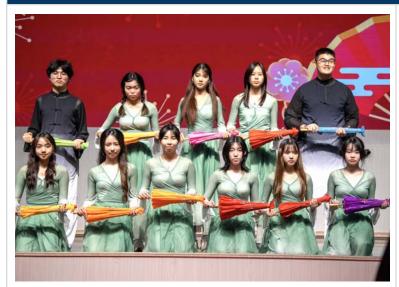

#### **Chinese New Year**

I want to extend my heartfelt appreciation to the Chinese Department, led by **Mr. Tony**, for their exceptional efforts in organizing the Chinese New Year celebration at TCIS. The performances from every division were nothing short of a visual, cultural, and artistic showcase, highlighting the incredible dedication and hard work that students and teachers invested over the past months. Their commitment truly shone through, making the event a memorable experience.

This celebration was also a reflection of the strength of our community. I would like to sincerely thank the parents, students, and staff for their incredible efforts in organizing their respective booths and contributing to the success of the event. These cultural moments allow us to both honor our traditions and celebrate the unity that makes our community so special. Chinese New Year Photos

#### **Chinese New Year**

A huge thank you to **Mr. Tony** and the entire Chinese Team from all divisions for their incredible effort in organizing this year's TCIS Chinese New Year event. As a school, we continue to grow and improve, and this year's Chinese New Year celebration was the best we have had.

Our teachers went above and beyond, choreographing beautiful cultural dances and performances, and spent up to two months rehearsing with our students. Their dedication and excitement was on full display. We are all very fortunate to have been part of this incredible experience.