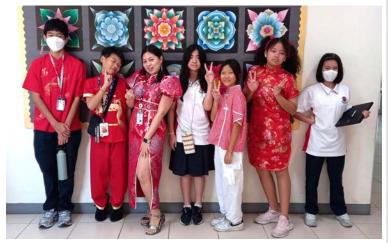

#### **Chinese New Year**

Happy Chinese New Year to all TCIS Family. I wish you and your family health, wealth and endless happiness.

A big thank you to **Mr. Tony** and the entire Chinese Department for their exceptional creativity, organization and commitment to make the Chinese New Year event stupendous. Behind the stunning stage lighting and effects, the IT department undertook a complete upgrade of the stage

light system to make this year's celebration the most spectacular. A huge thank you to all the IT staff for their hard work and dedication in ensuring the upgrade was completed in time for this big event. Chinese New Year Photos