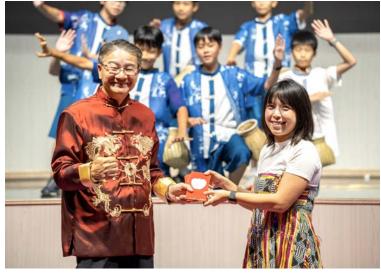

A heartfelt thank you to the TCIS Foundation Board for their generosity in giving Red Envelopes (Hongbao) to all students and staff. This thoughtful tradition brought so much joy and excitement to our community, making the celebration even more special. It was truly wonderful to see the smiles and happiness that this gesture created!

# Chinese New Year Red Envelope from Board