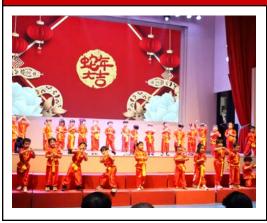

# **TCIS WEEKLY NEWS**

February 2nd, 2025 Issue1: Week #22



This Week's Cover: Chinese New Year 2025







#### **Important Dates and Upcoming Events**

- February 4: All Teachers & Students Return to School
- February 12: Makabucha Day: School closed
- **February 14:** Roses and Chocolates Day
- February 19: National Symphony Orchestra@gym 5

| Photos                         |                            | Upcoming TCIS Events                    |  |  |  |  |
|--------------------------------|----------------------------|-----------------------------------------|--|--|--|--|
| <u>Chinese New Year Photos</u> |                            | February 5th: <u>100 Days of School</u> |  |  |  |  |
| Admin Team Section             |                            |                                         |  |  |  |  |
| Dr. Michael                    | School Director: Kru Rung  | ECE & Elementary: D