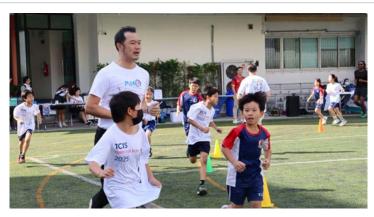

# Class: PE: Mr. Bradley TA: Mr. Somsak

Dear Parents,

Last week TCIS held their first ever Terry Fox Run. This run is all about keeping Terry Fox's dream alive of beating cancer. Students had a month to fundraise as much money as they could to donate to cancer research. Then the students had to run around our track similar to how Terry Fox tried to run across Canada. The TCIS community showed up in a big way and absolutely crushed our goal of raising 100,000THB. I am happy to announce that as a community we raised 250,000THB!