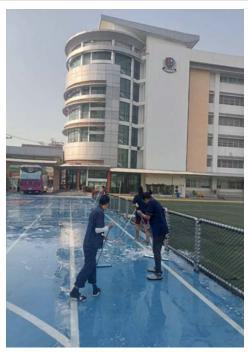

#### **Campus Preparation**

To ensure the school is ready for reopening after the Chinese New Year break and to reassure parents of our commitment to student safety and campus cleanliness, our GA department has been working diligently throughout the holiday. During this time, the student desks and chairs, classroom floor have been disinfected. All the toys in the ECE classroom have been thoroughly clean. All light bulbs at the swimming pool have been replaced in preparation for the upcoming swimming lessons. Mosquito spray has been done during this week. Thank you to **Ms. Aomjai** and Mr. Joe **for organizing all of these during the break**. Campus Preparation Photos