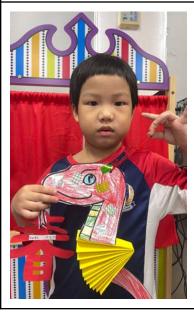

### Class: PK4B Teacher: Ms. Winna TA: Ms. Kate / Ms. Pin

Dear Parents,,

Our PK4 students have been working hard to prepare for the upcoming Chinese New Year celebration! They will perform two festive songs, "Gong Xi Fa Cai" and "Kung Fu Dance." The children are doing an amazing job, and we warmly invite all parents to join us and cheer for their wonderful performances! In addition, we've also had some fun craft activities to celebrate the New Year. The children made beautiful "Spring" character cut outs and created a cute snake to honor the Year of the Snake. These projects show their creativity and their excitement to learn about Chinese traditions.