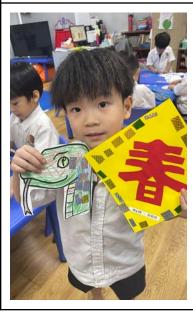

### Class: PK4B Teacher: Ms. Winna TA: Ms. Kate / Ms. Pin

Dear Parents,,

Our PK4 students have been working hard to prepare for the upcoming Chinese New Year celebration! They will perform two festive songs, "Gong Xi Fa Cai" and "Kung Fu Dance." The children are doing an amazing job, and we warmly invite all parents to join us and cheer for their wonderful performances! In addition, we've also had some fun craft activities to celebrate the New Year. The children made beautiful "Spring" character cut outs and created a cute snake to honor the Year of the Snake. These projects show their creativity and their excitement to learn about Chinese traditions.