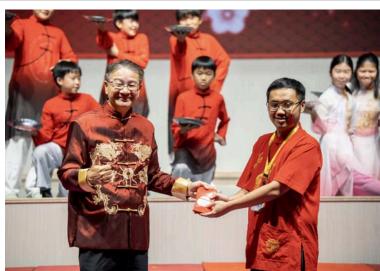

A heartfelt thank you to the TCIS Foundation Board for their generosity in giving Red Envelopes (Hongbao) to all students and staff. This thoughtful tradition brought so much joy and excitement to our community, making the celebration even more special. It was truly wonderful to see the smiles and happiness that this gesture created!

# Chinese New Year Red Envelope from Board

# Chinese New Year Red Envelopes from Foundation Board