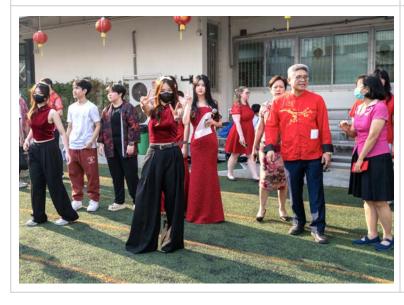

#### **Chinese New Year**

I want to extend my heartfelt appreciation to the Chinese Department, led by **Mr. Tony**, for their exceptional efforts in organizing the Chinese New Year celebration at TCIS. The performances from every division were nothing short of a visual, cultural, and artistic showcase, highlighting the incredible dedication and hard work that students and teachers invested over the past months. Their commitment truly shone through, making the event a memorable experience.

This celebration was also a reflection of the strength of our community. I would like to sincerely thank the parents, students, and staff for their incredible efforts in organizing their respective booths and contributing to the success of the event. These cultural moments allow us to both honor our traditions and celebrate the unity that makes our community so special. Chinese New Year Photos

#### **Chinese New Year**

A huge thank you to **Mr. Tony** and the entire Chinese Team from all divisions for their incredible effort in organizing this year's TCIS Chinese New Year event. As a school, we continue to grow and improve, and this year's Chinese New Year celebration was the best we have had.

Our teachers went above and beyond, choreographing beautiful cultural dances and performances, and spent up to two months rehearsing with our students. Their dedication and excitement was on full display. We are all very fortunate to have been part of this incredible experience.