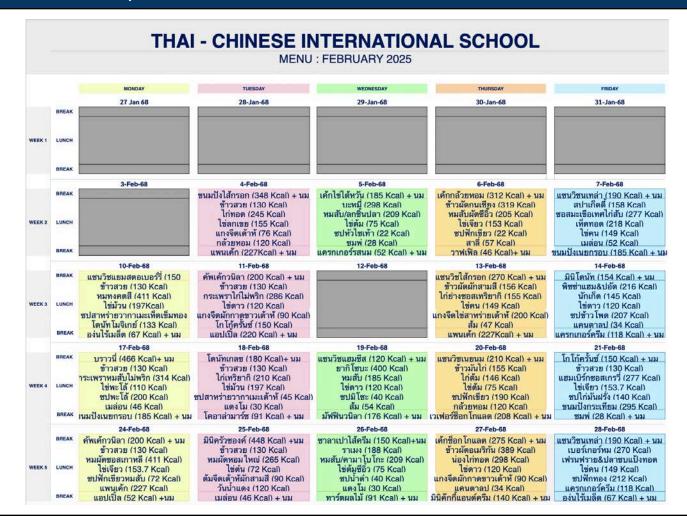

### Canteen Menu: February 2025

#### THAI - CHINESE INTERNATIONAL SCHOOL MENU: FEBRUARY 2025 WEDNESDAY TUESDAY THURSDAY 27 Jan 68 28-Jan-68 29-Jan-68 30-Jan-68 31-Jan-68 WEEK 1 BREAK 3-Feb-68 4-Feb-68 5-Feb-68 6-Feb-68 7-Feb-68 Sausage Bread (348 Kcal) + Milk Taiwanese Egg Cake (185 Kcal) + Milk Banana Cake (312 Kcal) + Milk BREAK Nutella Sandwich (190 Kcal) + Milk Fried Rice with Chinese Sausage (319 Egg Noodles (298 Kcal) Rice (130 Kcal) Spaghetti (158 Kcal) Fried Chicken (245 Kcal) Stir-Fried Minced Pork with Soy Sauce Minced Chicken Tomato Sauce (277 Kcal) Minced Pork / Fish Balls (209 Kcal) WEEK 2 LUNCH Son-in-law's Egg (155 Kcal) Boiled Egg (75 Kcal) Omelet (153 Kcal) Fried Mushrooms (218 Kcal) Tofu Soup (76 Kcal) Radish Soup (22 Kcal) Hatch Soup (22 Kcal) Scrambled Eggs (149 Kcal) Banana (120 Kcal) Rose Apple (28 Kcal) Pear (57 Kcal) Melon (52 Kcal) BREAK Pancake (227 Kcal) + Milk Milk Crackers (52 Kcal) + Milk Butter Waffle (46 Kcal)+ Milk Crispy Butter Bread (185 Kcal) + Milk 11-Feb-68 12-Feb-68 10-Feb-68 13-Feb-68 14-Feb-68 Strawberry Jam Sandwich (150 Kcal) + BREAK Vanilla Cupcakes (200 Kcal) + Milk Sausage Sandwich (270 Kcal) + Milk Mini Donut (154 Kcal) + Milk Rice (130 Kcal) Rice (130 Kcal) Fried Rice (156 Kcal) Ham & Crab Stick Pizza (216 Kcal) Pork Tonkotsu (411 Kcal) Chicken with Basil No Chili (286 Kcal) Grilled Chicken with Teriyaki Sauce Nuggets (145 Kcal) Egg Rolls (197 Kcal) WEEK 3 LUNCH Fried Egg (120 Kcal) Scrambled Eggs (149 Kcal) Fried Egg (120 Kcal) Wakame Seaweed and Golden Needle Chinese Cabbage and Tofu Soup (90 Tofu Seaweed Egg Soup (200 Kcal) Corn Soup (207 Kcal) Mochi Donut (133 Kcal) Cocoa Crunch (150 Kcal) Orange (47 Kcal) Cantaloupe (34 Kcal) BREAK Grapes (67 Kcal) + Milk Apple (220 Kcal) + Milk Pancake (227 Kcal) + Milk Cream Crackers (118 Kcal) + Milk 17-Feb-68 18-Feb-68 19-Feb-68 20-Feb-68 21-Feb-68 Brownie (466 Kcal) + Milk Donut Glaze (180 Kcal)+ Milk Ham&Cheese Sandwich (120 Kcal) + Milk Milk Butter Sandwich (210 Kcal) + Milk Cocoa Crunch (150 Kcal) + Milk Rice (130 Kcal) Rice (130 Kcal) Yakisoba (400 Kcal) Steamed Rice (155 Kcal) Rice (130 Kcal) Mined Pork with Basil No Chili (314 Kcal) Teriyaki Chicken (210 Kcal) Minced Pork (185 Kcal) Boiled Chicken (146 Kcal) Hamburg Gravy Sauce (277 Kcal) WEEK 4 Eggs Pa-Lo (110 Kcal) Egg Rolls (197 Kcal) Fried Egg (120 Kcal) Boiled Egg (75 Kcal) Omelet (153.7 Kcal) Wakame Seaweed and Tofu Soup (45 Pa-Lo Soup (200 Kcal) Miso Soup (40 Kcal) Hatch Soup (22 Kcal) Chicken Potato Soup (140 Kcal) Melon (46 Kcal) Watermelon (30 Kcal) Orange (54 Kcal) Banana (120 Kcal) Garlic Bread (295 Kcal) Crispy Butter Bread (185 Kcal) + Milk Vanilla Muffin (176 Kcal) + Milk Chocolate Wafers (208 Kcal) + Milk Koala Marsh (91 Kcal) + Milk Rose Apple (28 Kcal) + Milk BREAK 24-Feb-68 25-Feb-68 26-Feb-68 27-Feb-68 28-Feb-68 Cream Bun (150 Kcal) + Milk Vanilla Cupcakes (200 Kcal) + Milk Mini Croissant (448 Kcal) + Milk Chocolate Cake (275 Kcal) + Milk Nutella Sandwich (190 Kcal) + Milk Rice (130 Kcal) Rice (130 Kcal) Ramen (188 Kcal) American Fried Rice (389 Kcal) Pork Burger (270 Kcal) Stir-Fried Pork with Korean Sauce (411 Stir-Fried Pork with Onions (265 Kcal) Minced Pork / Kamaboko (209 Kcal) Fish&Chip (260 Kcal) Fried Chicken (298 Kcal) LUNCH Omelet (153.7 Kcal) Steamed Eggs (72 Kcal) Boiled Egg with Soy Sauce (75 Kcal) Scrambled Eggs (149 Kcal) WEEK 5 Fried Egg (120 Kcal) Tofu & Mixed Vegetables Soup (90 Sukiyaky Soup (40 Kcal) Minced Pork Hatch Soup (72 Kcal) Chinese Cabbage and Tofu Soup (90 Kcal) Pumpkin Soup (212 Kcal) Pancake (227 Kcal) Red Jelly (120 Kcal) Watermelon (30 Kcal) Cream Crackers (118 Kcal)

Fruit Tart (91 Kcal) + Milk

BREAK

Apple (52 Kcal) + Milk

Melon (46 Kcal) + Milk

Cantaloupe (34 Kcal)

Mini Cookies & Cream (140 Kcal) + Milk

Grapes (67 Kcal) + Milk