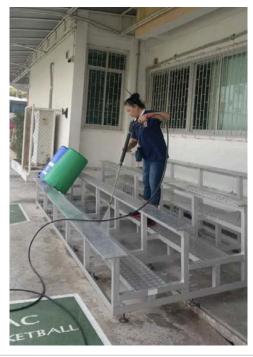

#### **Campus Preparation**

To ensure the school is ready for reopening after the Chinese New Year break and to reassure parents of our commitment to student safety and campus cleanliness, our GA department has been working diligently throughout the holiday. During this time, the student desks and chairs, classroom floor have been disinfected. All the toys in the ECE classroom have been thoroughly clean. All light bulbs at the swimming pool have been replaced in preparation for the upcoming swimming lessons. Mosquito spray has been done during this week. Thank you to **Ms. Aomjai** and Mr. Joe **for organizing all of these during the break**. Campus Preparation Photos