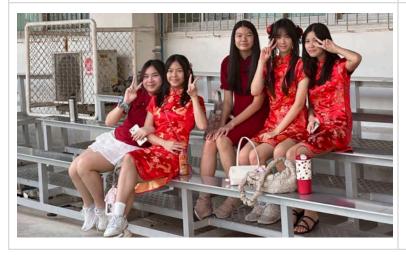

### Mr. Richard's Message

Dear Middle School Parents,

Chinese New Year break has arrived. I would like to take this opportunity to extend my warmest wishes to you and your family. This festive season is a time for joy, renewal, and togetherness, and we hope it brings your family an abundance of happiness, health, and prosperity in the Year of the Snake!

**Chinese New Year Highlight Video** 

As a reminder, we will return to school on Tuesday, February 04.

During the break, students are encouraged to balance their time between rest, family celebrations, and any assigned holiday tasks. Please remind them to complete [specific homework or projects. Please encourage your child to read for at least 30 minutes every day.

On Friday, students, teachers, and families enjoyed amazing performances. Each grade had a special show that left everyone cheering and clapping. Students and teachers spent a lot of time and effort preparing and decorating, and cultural lessons to celebrate the spirit of Chinese New Year. At TCIS, we take pride in celebrating cultural traditions that bring our community closer. We encourage our students to embrace the values of kindness, generosity, and gratitude during this festive time.