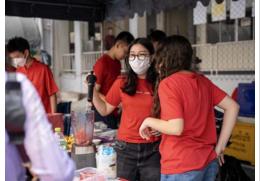

### Message from Dr. Michael

Dear TCIS Family,

A huge thank you to everyone who participated in our spectacular Chinese New Year Celebration! The performances were absolutely incredible, showcasing the hard work, talent, and dedication of our students and staff. A special appreciation goes to Mr. Tony and the entire Chinese Department for their leadership in organizing such a meaningful event. Your efforts truly brought the spirit of the Lunar New Year to life!

We also want to give a special thank you to our amazing parents who joined us for the celebration and helped run the booths. Your support, enthusiasm, and generosity made the event even more memorable. The vibrant booths, delicious treats, and festive activities would

This celebration was also a reflection of the strength of our community. I would like to sincerely thank the parents, students, and staff for their incredible efforts in organizing their respective booths and contributing to the success of the event. These cultural moments allow us to both honor our traditions and celebrate the unity that makes our community so special. Chinese New Year Photos