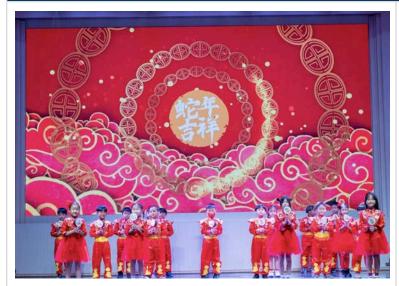

### Message from Dr. Michael

Dear TCIS Family,

A huge thank you to everyone who participated in our spectacular Chinese New Year Celebration! The performances were absolutely incredible, showcasing the hard work, talent, and dedication of our students and staff. A special appreciation goes to Mr. Tony and the entire Chinese Department for their leadership in organizing such a meaningful event. Your efforts truly brought the spirit of the Lunar New Year to life!

#### **Chinese New Year**

I want to extend my heartfelt appreciation to the Chinese Department, led by **Mr. Tony**, for their exceptional efforts in organizing the Chinese New Year celebration at TCIS. The performances from every division were nothing short of a visual, cultural, and artistic showcase, highlighting the incredible dedication and hard work that students and teachers invested over the past months. Their commitment truly shone through, making the event a memorable experience.

#### **Chinese New Year**

A huge thank you to **Mr. Tony** and the entire Chinese Team from all divisions for their incredible effort in organizing this year's TCIS Chinese New Year event. As a school, we continue to grow and improve, and this year's Chinese New Year celebration was the best we have had.