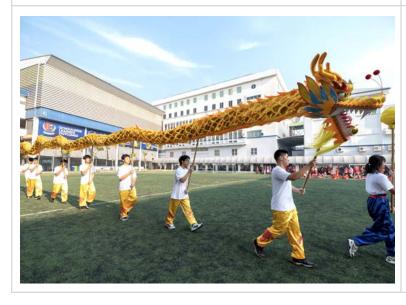

#### **Chinese New Year**

I want to extend my heartfelt appreciation to the Chinese Department, led by **Mr. Tony**, for their exceptional efforts in organizing the Chinese New Year celebration at TCIS. The performances from every division were nothing short of a visual, cultural, and artistic showcase, highlighting the incredible dedication and hard work that students and teachers invested over the past months. Their commitment truly shone through, making the event a memorable experience.

This celebration was also a reflection of the strength of our community. I would like to sincerely thank the parents, students, and staff for their incredible efforts in organizing their respective booths and contributing to the success of the event. These cultural moments allow us to both honor our traditions and celebrate the unity that makes our community so special. Chinese New Year Photos

## Kru Rung's Photos: Chinese New Year