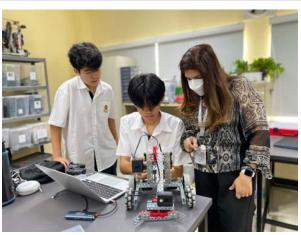

# Ms. Shanesz | Robotics Grades 7-8

#### Grade 7:

Students explored gears and gear ratios, learning how to calculate them and how different ratios affect speed and torque. Through a series of mini activities, they deepened their understanding of gear mechanics in practical applications. To conclude the unit, each group designed and built a robot optimized for either speed or torque, applying their knowledge in engaging, hands-on activities.. They tested their robots by measuring speed and evaluating strength through push-and-pull weight trials and climbing ramps set at different angles, reinforcing their understanding of mechanical advantage and performance optimization.

#### Grade 8:

Students gained essential skills in assembling and configuring robotic components converting their VEX EXP basebot into a Clawbot by adding an arm and a claw. Alongside this, they explored the engineering design cycle, learning how to plan, test, and refine their ideas. To develop critical documentation skills, students recorded their progress and reflections, reinforcing the importance of detailed record-keeping in engineering. They put their skills to the test in the Ring Leader Challenge—first by manually controlling their robots and then by programming them to complete the task autonomously. This experience helped them understand the differences between driver control and coding-based automation while strengthening their problem-solving and teamwork abilities.