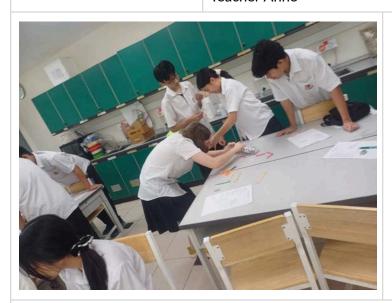

### Tr. Anne | Grade 7-8

Dear Parents,

Our students continue to collaborate on projects that foster intrinsic motivation by connecting science to their daily lives and interests. While teamwork remains a top priority, recent activities have also emphasized leadership and creativity within structured challenges. To celebrate Chinese New Year, students participated in an exciting engineering challenge, designing and building dragon boats.

In 7th grade, students are diving deeper into biology and heredity, exploring how traits are inherited and expressed. Meanwhile, 8th grade students have launched their chemistry unit, where they will investigate the properties of matter and chemical reactions.

In ELL Science, students are also exploring chemistry through interactive, hands-on activities designed to enhance their speaking skills. Text-based exercises complement these experiences by reinforcing vocabulary and building a strong foundation in scientific concepts.