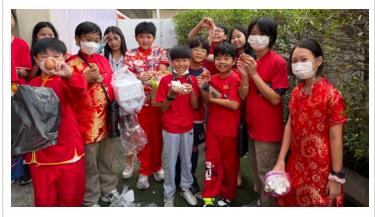

# **Advisory Party**

**Red House** 

Red House

Red House

Red House

Rose and Chocolate Day Volunteers

### Mr. Kevin's Message

Dear TCIS Families.

I hope you all had a happy Valentine's Day. At TCIS, there was a grand celebration across the school, as well as Rose and Chocolate Day. The Student Council did a fantastic job in organizing Rose and Chocolate Day to make Valentine's extra special.