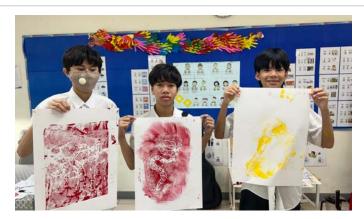

### Crafting the Spirit of the Snake 🐍: Student Artwork

As we welcomed the Year of the Snake, students across grades poured their creativity and effort into crafting beautiful and unique artworks. From G8's seal carvings to G7's snake-themed block prints, G6's blue-and-white porcelain art, and G5's ink-blow paintings, each piece reflects their dedication and artistic talent while capturing the spirit of the Year of the Snake.

### Ms. Yi-Cheng | CFT Grades 5-6, CFT2 Grades 5-7

Dear Parents.

Happy Lunar New Year! This year marks the Year of the Snake, and we're excited to celebrate it with some creative activities in class.

In G5, the students worked on blowing ink paintings to create beautiful representations of plum blossoms. This art form allows them to experiment with ink and blowing techniques to bring these delicate flowers to life, capturing the season's essence.