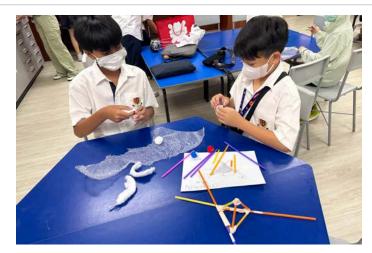

### Mr. Mateo | CFB Grades 5-8 & CMT RW Grade 6A Advisory

Dear Parents,

靈蛇起舞迎新歲,喜氣臨門慶豐年。

As the graceful snake dances into the new year, joy and prosperity fill the air. I believe everyone had a wonderful Lunar New Year holiday! Let's take a look back at our kids' outstanding learning and achievements.

### Crafting the Spirit of the Snake 🐍: Student Artwork

As we welcomed the Year of the Snake, students across grades poured their creativity and effort into crafting beautiful and unique artworks. From G8's seal carvings to G7's snake-themed block prints, G6's blue-and-white porcelain art, and G5's ink-blow paintings, each piece reflects their dedication and artistic talent while capturing the spirit of the Year of the Snake.