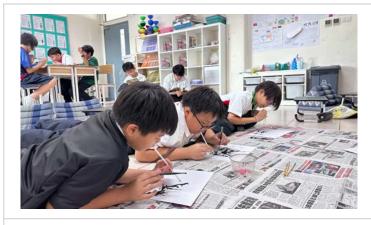

### Crafting the Spirit of the Snake 🐍: Student Artwork

As we welcomed the Year of the Snake, students across grades poured their creativity and effort into crafting beautiful and unique artworks. From G8's seal carvings to G7's snake-themed block prints, G6's blue-and-white porcelain art, and G5's ink-blow paintings, each piece reflects their dedication and artistic talent while capturing the spirit of the Year of the Snake.

In G7, the students were focused on printmaking. They sketched drafts on paper and then carved their designs onto foam boards, preparing them for printing. This allowed them to explore texture and pattern while reflecting their artwork's festive spirit of the Lunar New Year.

# G7-CMT Brown Sugar Shaved Ice Booth and Year of the Snake Printmaking

This year, G7-CMT combined the curriculum "吃冰的滋味" to design a delicious "brown sugar shaved ice" as the booth ice product for this year's CNY, adding a cool and sweet atmosphere to this year's booth activities. For this booth, everyone specially went to the cooking classroom to conduct a trial, from the cooking of the ingredients to the visual design of the ice products, and put a lot of effort into it. The whole class also improved their communication skills and teamwork in the cooperation, and finally achieved good results, which is worthy of encouragement. In addition, this year's Year of the Snake printmaking combined the printmaking of Taiwan's aborigines and the art of Chinese seal carving. Although the production difficulty was slightly higher, the design and experience that the children had in the process were valuable.