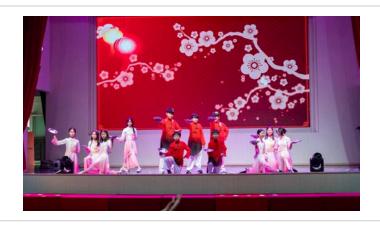

### **LNY G6 CMT Silver Platter Dance**

G6 CMT students delivered a wonderful performance of the graceful Silver Plate Dance during our Lunar New Year celebrations on January 24. Their dedication and hard work truly shone on stage. Watch the performance video and join us in celebrating their achievement!

Take a look back at the amazing journey of our G6 Chinese Mother Tongue students in the first semester! From engaging classroom activities to memorable moments, they have grown and achieved so much.

Watch the recap video and celebrate their hard work and progress with us!

Video Links: G6 CMT 2024 Semester 1 Recap

As we celebrate these wonderful achievements, I look forward to seeing our students continue to learn, create, and shine throughout the year. Wishing everyone a prosperous and fulfilling Year of the Snake! <a href="#">2. 并</a>
蛇年大吉!萬事如意!