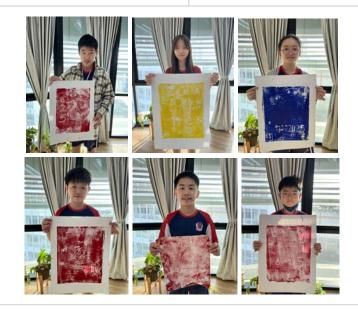

### Crafting the Spirit of the Snake 🐍: Student Artwork

As we welcomed the Year of the Snake, students across grades poured their creativity and effort into crafting beautiful and unique artworks. From G8's seal carvings to G7's snake-themed block prints, G6's blue-and-white porcelain art, and G5's ink-blow paintings, each piece reflects their dedication and artistic talent while capturing the spirit of the Year of the Snake.

In G7, the students were focused on printmaking. They sketched drafts on paper and then carved their designs onto foam boards, preparing them for printing. This allowed them to explore texture and pattern while reflecting their artwork's festive spirit of the Lunar New Year.

# G7-CMT Brown Sugar Shaved Ice Booth and Year of the Snake Printmaking

This year, G7-CMT combined the curriculum "吃冰的滋味" to design a delicious "brown sugar shaved ice" as the booth ice product for this year's CNY, adding a cool and sweet atmosphere to this year's booth activities. For this booth, everyone specially went to the cooking classroom to conduct a trial, from the cooking of the ingredients to the visual design of the ice products, and put a lot of effort into it. The whole class also improved their communication skills and teamwork in the cooperation, and finally achieved good results, which is worthy of encouragement. In addition, this year's Year of the Snake printmaking combined the printmaking of Taiwan's aborigines and the art of Chinese seal carving. Although the production difficulty was slightly higher, the design and experience that the children had in the process were valuable.