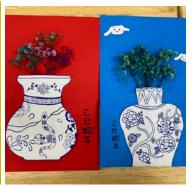

### Crafting the Spirit of the Snake 🐍: Student Artwork

As we welcomed the Year of the Snake, students across grades poured their creativity and effort into crafting beautiful and unique artworks. From G8's seal carvings to G7's snake-themed block prints, G6's blue-and-white porcelain art, and G5's ink-blow paintings, each piece reflects their dedication and artistic talent while capturing the spirit of the Year of the Snake.

In G6, students created blue and white porcelain designs, a traditional art form with deep cultural significance. They carefully crafted their designs on paper, incorporating elements of the Lunar New Year, and then decorated them with dried flowers, adding a natural and beautiful touch to their work.