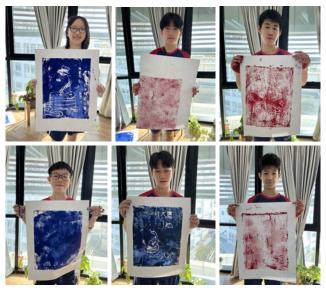

### Crafting the Spirit of the Snake 🐍: Student Artwork

As we welcomed the Year of the Snake, students across grades poured their creativity and effort into crafting beautiful and unique artworks. From G8's seal carvings to G7's snake-themed block prints, G6's blue-and-white porcelain art, and G5's ink-blow paintings, each piece reflects their dedication and artistic talent while capturing the spirit of the Year of the Snake.

In G7, the students were focused on printmaking. They sketched drafts on paper and then carved their designs onto foam boards, preparing them for printing. This allowed them to explore texture and pattern while reflecting their artwork's festive spirit of the Lunar New Year.

# G7-CMT Brown Sugar Shaved Ice Booth and Year of the Snake Printmaking

This year, G7-CMT combined the curriculum "吃冰的滋味" to design a delicious "brown sugar shaved ice" as the booth ice product for this year's CNY, adding a cool and sweet atmosphere to this year's booth activities. For this booth, everyone specially went to the cooking classroom to conduct a trial, from the cooking of the ingredients to the visual design of the ice products, and put a lot of effort into it. The whole class also improved their communication skills and teamwork in the cooperation, and finally achieved good results, which is worthy of encouragement. In addition, this year's Year of the Snake printmaking combined the printmaking of Taiwan's aborigines and the art of Chinese seal carving. Although the production difficulty was slightly higher, the design and experience that the children had in the process were valuable.