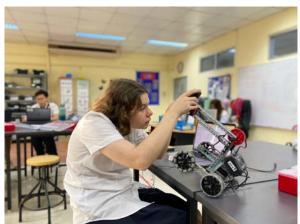

# Ms. Shanesz | Robotics Grades 7-8

#### Grade 7:

Students explored gears and gear ratios, learning how to calculate them and how different ratios affect speed and torque. Through a series of mini activities, they deepened their understanding of gear mechanics in practical applications. To conclude the unit, each group designed and built a robot optimized for either speed or torque, applying their knowledge in engaging, hands-on activities.. They tested their robots by measuring speed and evaluating strength through push-and-pull weight trials and climbing ramps set at different angles, reinforcing their understanding of mechanical advantage and performance optimization.

#### Grade 8:

Students gained essential skills in assembling and configuring robotic components converting their VEX EXP basebot into a Clawbot by adding an arm and a claw. Alongside this, they explored the engineering design cycle, learning how to plan, test, and refine their ideas. To develop critical documentation skills, students recorded their progress and reflections, reinforcing the importance of detailed record-keeping in engineering. They put their skills to the test in the Ring Leader Challenge—first by manually controlling their robots and then by programming them to complete the task autonomously. This experience helped them understand the differences between driver control and coding-based automation while strengthening their problem-solving and teamwork abilities.