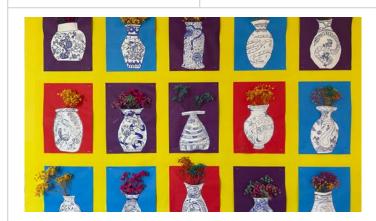

### Crafting the Spirit of the Snake 🐍: Student Artwork

As we welcomed the Year of the Snake, students across grades poured their creativity and effort into crafting beautiful and unique artworks. From G8's seal carvings to G7's snake-themed block prints, G6's blue-and-white porcelain art, and G5's ink-blow paintings, each piece reflects their dedication and artistic talent while capturing the spirit of the Year of the Snake.

### Ms. Yi-Cheng | CFT Grades 5-6, CFT2 Grades 5-7

Dear Parents.

Happy Lunar New Year! This year marks the Year of the Snake, and we're excited to celebrate it with some creative activities in class.

In G5, the students worked on blowing ink paintings to create beautiful representations of plum blossoms. This art form allows them to experiment with ink and blowing techniques to bring these delicate flowers to life, capturing the season's essence.

In G6, students created blue and white porcelain designs, a traditional art form with deep cultural significance. They carefully crafted their designs on paper, incorporating elements of the Lunar New Year, and then decorated them with dried flowers, adding a natural and beautiful touch to their work.

Our last group project is currently on display in the MS building. We hope you enjoy our creations!