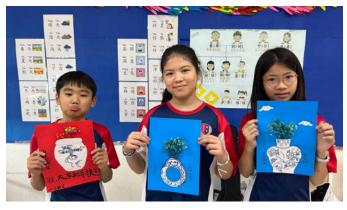

### Crafting the Spirit of the Snake 🐍: Student Artwork

As we welcomed the Year of the Snake, students across grades poured their creativity and effort into crafting beautiful and unique artworks. From G8's seal carvings to G7's snake-themed block prints, G6's blue-and-white porcelain art, and G5's ink-blow paintings, each piece reflects their dedication and artistic talent while capturing the spirit of the Year of the Snake.

In G6, students created blue and white porcelain designs, a traditional art form with deep cultural significance. They carefully crafted their designs on paper, incorporating elements of the Lunar New Year, and then decorated them with dried flowers, adding a natural and beautiful touch to their work.