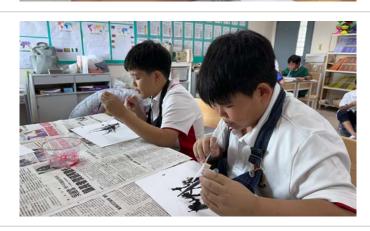

### Crafting the Spirit of the Snake 🐍: Student Artwork

As we welcomed the Year of the Snake, students across grades poured their creativity and effort into crafting beautiful and unique artworks. From G8's seal carvings to G7's snake-themed block prints, G6's blue-and-white porcelain art, and G5's ink-blow paintings, each piece reflects their dedication and artistic talent while capturing the spirit of the Year of the Snake.

### Ms. Yi-Cheng | CFT Grades 5-6, CFT2 Grades 5-7

Dear Parents.

Happy Lunar New Year! This year marks the Year of the Snake, and we're excited to celebrate it with some creative activities in class.

In G5, the students worked on blowing ink paintings to create beautiful representations of plum blossoms. This art form allows them to experiment with ink and blowing techniques to bring these delicate flowers to life, capturing the season's essence.