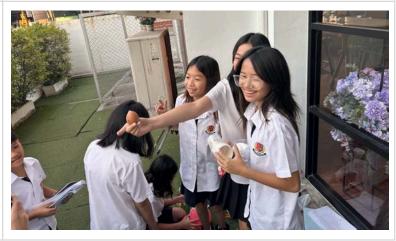

### Ms. Haley | Grade 5-6 & ELL Science 7-8

Dear Parents,

We just wrapped up our **Egg Drop Challenge**, where students explored the physics of motion, force, and impact by designing protective structures to keep their eggs from breaking when dropped from a height. Through this experiment, students applied key physics concepts, including:

- **Gravity** The force pulling the egg toward the ground.
- Air Resistance How certain designs helped slow the fall.
- Impact Force The force exerted when the egg hit the surface.
- Momentum How the egg's speed affected the damage.
- Energy Transfer How cushioning materials absorbed impact energy to protect the