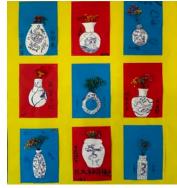

### Crafting the Spirit of the Snake 🐍: Student Artwork

As we welcomed the Year of the Snake, students across grades poured their creativity and effort into crafting beautiful and unique artworks. From G8's seal carvings to G7's snake-themed block prints, G6's blue-and-white porcelain art, and G5's ink-blow paintings, each piece reflects their dedication and artistic talent while capturing the spirit of the Year of the Snake.

In G6, students created blue and white porcelain designs, a traditional art form with deep cultural significance. They carefully crafted their designs on paper, incorporating elements of the Lunar New Year, and then decorated them with dried flowers, adding a natural and beautiful touch to their work.