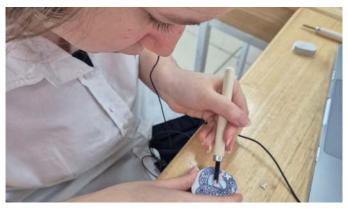

#### CFT 8: Seal Engraving - Carving Traditions, Leaving a Mark!

Meanwhile, students in the 8th-grade foreign language Chinese class engaged in the traditional art of Chinese seal engraving, assisted by Ms. Gao Lanxin, an intern teacher from National Taiwan Normal University. Under her instruction, students designed and carved their own personalized seals, experiencing the patience and precision required in this traditional craft. Afterward, they reflected on their experiences, gaining a deeper understanding of the artistic value of Chinese seals. This immersive learning opportunity allowed them to connect with Chinese culture beyond the classroom.