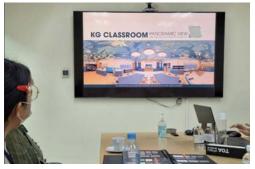

### **ECE Classroom Design Stage**

Last week, Mr. Frank led a meeting with several parents, Khuifu Studio designers, teachers, and admin to preview and offer suggestions on the latest draft of the upcoming ECE classroom remodels. The designs look spectacular! They will offer a warm and engaging classroom setting for students. Thank you to the designers for listening to the feedback that was from parents and teachers. Thank you to Ms. Winna and Kru Cream for offering their valuable insight and suggestions.