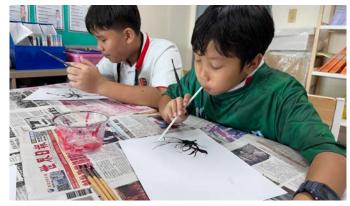

### Crafting the Spirit of the Snake 🐍: Student Artwork

As we welcomed the Year of the Snake, students across grades poured their creativity and effort into crafting beautiful and unique artworks. From G8's seal carvings to G7's snake-themed block prints, G6's blue-and-white porcelain art, and G5's ink-blow paintings, each piece reflects their dedication and artistic talent while capturing the spirit of the Year of the Snake.

### Ms. Yi-Cheng | CFT Grades 5-6, CFT2 Grades 5-7

Dear Parents.

Happy Lunar New Year! This year marks the Year of the Snake, and we're excited to celebrate it with some creative activities in class.

In G5, the students worked on blowing ink paintings to create beautiful representations of plum blossoms. This art form allows them to experiment with ink and blowing techniques to bring these delicate flowers to life, capturing the season's essence.

# G5-CMT "Surprise Box" Booth and Ink-blowing Painting

This year, the G5 children were very lively and creative, coming up with the idea of a "Mystery Box" booth. This allowed visitors to use their own hands to carefully feel the objects inside the box and guess the names of the items, with a chance to win a prize. They demonstrated the power of teamwork in the preparatory work and did their best in the division of work and booth rotation. Therefore, in their first booth experience, in addition to obtaining good rewards, they also gained valuable work experience. In the ink-blowing painting activity, the children used straws and ink to show the plum blossom posture in the style of traditional Chinese painting. At the end, they combined calligraphy to write New Year greetings, completing beautiful plum blossom works that were impressive.