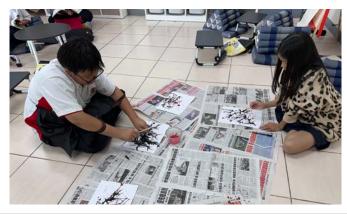

### Crafting the Spirit of the Snake 🐍: Student Artwork

As we welcomed the Year of the Snake, students across grades poured their creativity and effort into crafting beautiful and unique artworks. From G8's seal carvings to G7's snake-themed block prints, G6's blue-and-white porcelain art, and G5's ink-blow paintings, each piece reflects their dedication and artistic talent while capturing the spirit of the Year of the Snake.

### Ms. Yi-Cheng | CFT Grades 5-6, CFT2 Grades 5-7

Dear Parents.

Happy Lunar New Year! This year marks the Year of the Snake, and we're excited to celebrate it with some creative activities in class.

In G5, the students worked on blowing ink paintings to create beautiful representations of plum blossoms. This art form allows them to experiment with ink and blowing techniques to bring these delicate flowers to life, capturing the season's essence.