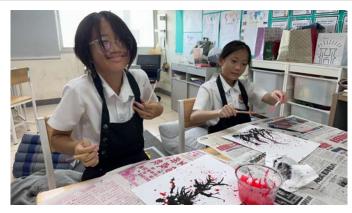

### Crafting the Spirit of the Snake 🐍: Student Artwork

As we welcomed the Year of the Snake, students across grades poured their creativity and effort into crafting beautiful and unique artworks. From G8's seal carvings to G7's snake-themed block prints, G6's blue-and-white porcelain art, and G5's ink-blow paintings, each piece reflects their dedication and artistic talent while capturing the spirit of the Year of the Snake.

### Ms. Yi-Cheng | CFT Grades 5-6, CFT2 Grades 5-7

Dear Parents.

Happy Lunar New Year! This year marks the Year of the Snake, and we're excited to celebrate it with some creative activities in class.

In G5, the students worked on blowing ink paintings to create beautiful representations of plum blossoms. This art form allows them to experiment with ink and blowing techniques to bring these delicate flowers to life, capturing the season's essence.

# G5-CMT "Surprise Box" Booth and Ink-blowing Painting

This year, the G5 children were very lively and creative, coming up with the idea of a "Mystery Box" booth. This allowed visitors to use their own hands to carefully feel the objects inside the box and guess the names of the items, with a chance to win a prize. They demonstrated the power of teamwork in the preparatory work and did their best in the division of work and booth rotation. Therefore, in their first booth experience, in addition to obtaining good rewards, they also gained valuable work experience. In the ink-blowing painting activity, the children used straws and ink to show the plum blossom posture in the style of traditional Chinese painting. At the end, they combined calligraphy to write New Year greetings, completing beautiful plum blossom works that were impressive.