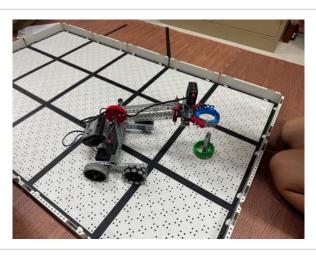

# Ms. Shanesz | Robotics Grades 7-8

#### Grade 7:

Students explored gears and gear ratios, learning how to calculate them and how different ratios affect speed and torque. Through a series of mini activities, they deepened their understanding of gear mechanics in practical applications. To conclude the unit, each group designed and built a robot optimized for either speed or torque, applying their knowledge in engaging, hands-on activities.. They tested their robots by measuring speed and evaluating strength through push-and-pull weight trials and climbing ramps set at different angles, reinforcing their understanding of mechanical advantage and performance optimization.

#### Grade 8:

Students gained essential skills in assembling and configuring robotic components converting their VEX EXP basebot into a Clawbot by adding an arm and a claw. Alongside this, they explored the engineering design cycle, learning how to plan, test, and refine their ideas. To develop critical documentation skills, students recorded their progress and reflections, reinforcing the importance of detailed record-keeping in engineering. They put their skills to the test in the Ring Leader Challenge—first by manually controlling their robots and then by programming them to complete the task autonomously. This experience helped them understand the differences between driver control and coding-based automation while strengthening their problem-solving and teamwork abilities.