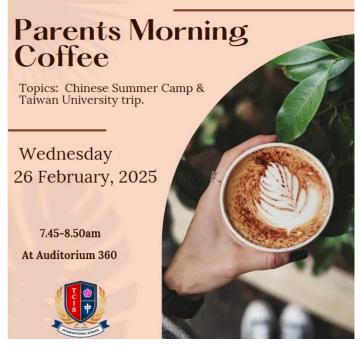

### **Chinese Summer Camps and University Visits**

Mr. Tony will be hosting a Parent Coffee Morning in the 360 on February 26 at 7:45 am to provide details on the upcoming visit to Taiwan. These trips provide students and families a unique opportunity to develop skills, enhance their portfolio, and learn more about all the educational opportunities available to them through TCIS. I look forward to seeing you there!