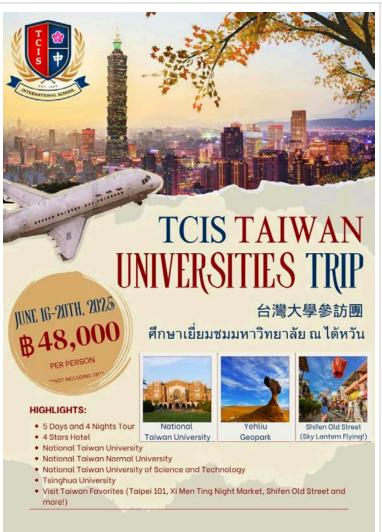

### **Chinese Summer Camps and University Visits**

Mr. Tony will be hosting a Parent Coffee Morning in the 360 on February 26 at 7:45 am to provide details on the upcoming visit to Taiwan. These trips provide students and families a unique opportunity to develop skills, enhance their portfolio, and learn more about all the educational opportunities available to them through TCIS. I look forward to seeing you there!