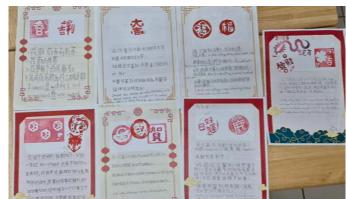

### Crafting the Spirit of the Snake 🐍: Student Artwork

As we welcomed the Year of the Snake, students across grades poured their creativity and effort into crafting beautiful and unique artworks. From G8's seal carvings to G7's snake-themed block prints, G6's blue-and-white porcelain art, and G5's ink-blow paintings, each piece reflects their dedication and artistic talent while capturing the spirit of the Year of the Snake.