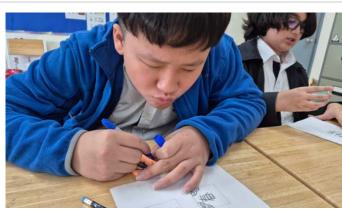

### Crafting the Spirit of the Snake 🐍: Student Artwork

As we welcomed the Year of the Snake, students across grades poured their creativity and effort into crafting beautiful and unique artworks. From G8's seal carvings to G7's snake-themed block prints, G6's blue-and-white porcelain art, and G5's ink-blow paintings, each piece reflects their dedication and artistic talent while capturing the spirit of the Year of the Snake.

CMT 8: "Dòufāng" Couplets – Words of Blessings, Strokes of Creativity!

Students in the 8th-grade heritage Chinese class explored the art of writing "dòufāng" (斗方) couplets, a unique form of one-character Chinese calligraphy often displayed during Lunar New Year to bring luck and prosperity. They practiced calligraphy and created their own meaningful phrases and designs, discovering the cultural significance behind these auspicious words. Each stroke reflected their creativity, and every character carried heartfelt wishes for the new year!