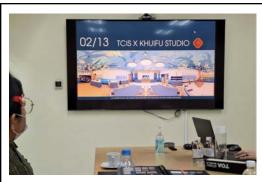

### **ECE Classroom Design Stage**

Last week, Mr. Frank led a meeting with several parents, Khuifu Studio designers, teachers, and admin to preview and offer suggestions on the latest draft of the upcoming ECE classroom remodels. The designs look spectacular! They will offer a warm and engaging classroom setting for students. Thank you to the designers for listening to the feedback that was from parents and teachers. Thank you to Ms. Winna and Kru Cream for offering their valuable insight and suggestions.