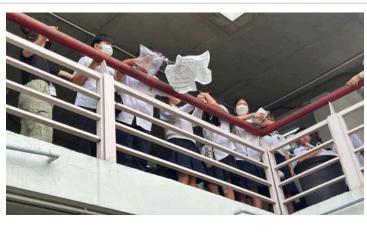

### Ms. Haley | Grade 5-6 & ELL Science 7-8

Dear Parents,

We just wrapped up our **Egg Drop Challenge**, where students explored the physics of motion, force, and impact by designing protective structures to keep their eggs from breaking when dropped from a height. Through this experiment, students applied key physics concepts, including:

- **Gravity** The force pulling the egg toward the ground.
- Air Resistance How certain designs helped slow the fall.
- Impact Force The force exerted when the egg hit the surface.
- Momentum How the egg's speed affected the damage.
- Energy Transfer How cushioning materials absorbed impact energy to protect the