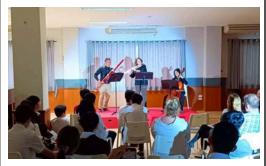

In the arts, we are excited about the upcoming Symphony Orchestra concert this Wednesday. All parents are invited to attend and enjoy an evening of beautiful music performed by our talented students at TCIS at 1:15 PM on Wednesday, February 19th, 2025: 5th floor gym.

### National Symphony Orchestra - Parents are invited to attend this event.

We are excited about the upcoming National Symphony Orchestra concert at TCIS at **1:15pm**, **on Wednesday**, **February 19th**, **2025** in the 5th floor gym. National Symphony Orchestra Poster.