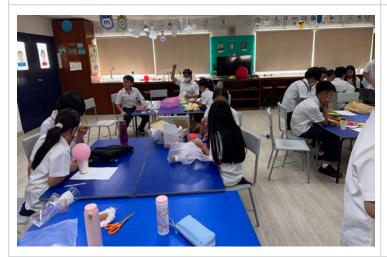

### Mr. Mateo | CFB Grades 5-8 & CMT RW Grade 6A Advisory

Dear Parents,

靈蛇起舞迎新歲,喜氣臨門慶豐年。

As the graceful snake dances into the new year, joy and prosperity fill the air. I believe everyone had a wonderful Lunar New Year holiday! Let's take a look back at our kids' outstanding learning and achievements.

### Crafting the Spirit of the Snake 🐍: Student Artwork

As we welcomed the Year of the Snake, students across grades poured their creativity and effort into crafting beautiful and unique artworks. From G8's seal carvings to G7's snake-themed block prints, G6's blue-and-white porcelain art, and G5's ink-blow paintings, each piece reflects their dedication and artistic talent while capturing the spirit of the Year of the Snake.