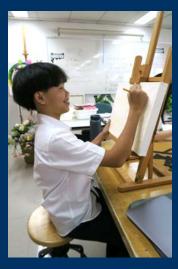

## Ms. Elizabeth | Art Grade 8

Dear Parents.

Art 8 students have begun their candy-based still life paintings. They started by arranging their own compositions using actual candy, carefully considering size, shape, texture, and color in their placements. Additionally, students were taught to establish their focal point first and to follow the rule of thirds to create compositions with movement, balance, and effective use of positive and negative space.

Currently, students are using grids to scale their imagery onto canvas and are beginning to learn how to use glazing techniques with acrylic paint.

Thus far, we have explored several artists who focus on sweets, including Wayne Thiebaud, Sarah Graham, and Claes Oldenburg, to examine how this playful subject can either attract or repel an audience. Students have done an excellent job analyzing various artworks and expressing their opinions based on their complex thinking.