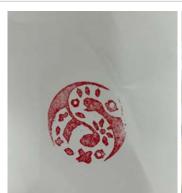

### Crafting the Spirit of the Snake 🐍: Student Artwork

As we welcomed the Year of the Snake, students across grades poured their creativity and effort into crafting beautiful and unique artworks. From G8's seal carvings to G7's snake-themed block prints, G6's blue-and-white porcelain art, and G5's ink-blow paintings, each piece reflects their dedication and artistic talent while capturing the spirit of the Year of the Snake.

# Ms. Jamie | CFT Grade 8

Dear Parents,

CFT8 Lv1 students welcomed the Chinese New Year by engaging in a seal carving activity using erasers. Through this activity, they gained a deeper appreciation and understanding of the beauty of Chinese characters. Recently, we have been working on Lesson 7, which focuses on the Lantern Festival (元宵節). Students learned about the origins and traditional customs of the festival. Additionally, the Lantern Festival provided an opportunity for students to explore the meaning and enjoyment of Chinese riddles. Language and culture are truly inseparable.

#### CFT 8: Seal Engraving - Carving Traditions, Leaving a Mark!

Meanwhile, students in the 8th-grade foreign language Chinese class engaged in the traditional art of Chinese seal engraving, assisted by Ms. Gao Lanxin, an intern teacher from National Taiwan Normal University. Under her instruction, students designed and carved their own personalized seals, experiencing the patience and precision required in this traditional craft. Afterward, they reflected on their experiences, gaining a deeper understanding of the artistic value of Chinese seals. This immersive learning opportunity allowed them to connect with Chinese culture beyond the classroom.