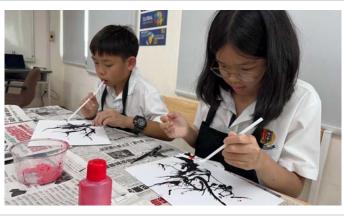

### Crafting the Spirit of the Snake 🐍: Student Artwork

As we welcomed the Year of the Snake, students across grades poured their creativity and effort into crafting beautiful and unique artworks. From G8's seal carvings to G7's snake-themed block prints, G6's blue-and-white porcelain art, and G5's ink-blow paintings, each piece reflects their dedication and artistic talent while capturing the spirit of the Year of the Snake.

### Ms. Yi-Cheng | CFT Grades 5-6, CFT2 Grades 5-7

Dear Parents.

Happy Lunar New Year! This year marks the Year of the Snake, and we're excited to celebrate it with some creative activities in class.

In G5, the students worked on blowing ink paintings to create beautiful representations of plum blossoms. This art form allows them to experiment with ink and blowing techniques to bring these delicate flowers to life, capturing the season's essence.