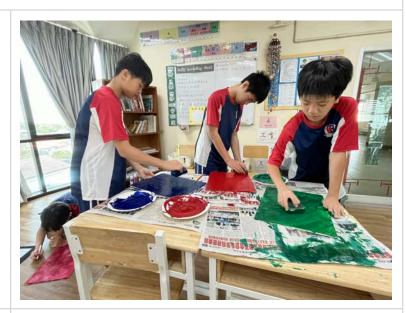

### Crafting the Spirit of the Snake 🐍: Student Artwork

As we welcomed the Year of the Snake, students across grades poured their creativity and effort into crafting beautiful and unique artworks. From G8's seal carvings to G7's snake-themed block prints, G6's blue-and-white porcelain art, and G5's ink-blow paintings, each piece reflects their dedication and artistic talent while capturing the spirit of the Year of the Snake.

In G7, the students were focused on printmaking. They sketched drafts on paper and then carved their designs onto foam boards, preparing them for printing. This allowed them to explore texture and pattern while reflecting their artwork's festive spirit of the Lunar New Year.

# G7-CMT Brown Sugar Shaved Ice Booth and Year of the Snake Printmaking

This year, G7-CMT combined the curriculum "吃冰的滋味" to design a delicious "brown sugar shaved ice" as the booth ice product for this year's CNY, adding a cool and sweet atmosphere to this year's booth activities. For this booth, everyone specially went to the cooking classroom to conduct a trial, from the cooking of the ingredients to the visual design of the ice products, and put a lot of effort into it. The whole class also improved their communication skills and teamwork in the cooperation, and finally achieved good results, which is worthy of encouragement. In addition, this year's Year of the Snake printmaking combined the printmaking of Taiwan's aborigines and the art of Chinese seal carving. Although the production difficulty was slightly higher, the design and experience that the children had in the process were valuable.