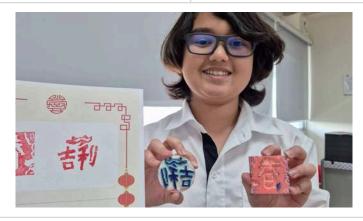

### Crafting the Spirit of the Snake 🐍: Student Artwork

As we welcomed the Year of the Snake, students across grades poured their creativity and effort into crafting beautiful and unique artworks. From G8's seal carvings to G7's snake-themed block prints, G6's blue-and-white porcelain art, and G5's ink-blow paintings, each piece reflects their dedication and artistic talent while capturing the spirit of the Year of the Snake.

#### CFT 8: Seal Engraving - Carving Traditions, Leaving a Mark!

Meanwhile, students in the 8th-grade foreign language Chinese class engaged in the traditional art of Chinese seal engraving, assisted by Ms. Gao Lanxin, an intern teacher from National Taiwan Normal University. Under her instruction, students designed and carved their own personalized seals, experiencing the patience and precision required in this traditional craft. Afterward, they reflected on their experiences, gaining a deeper understanding of the artistic value of Chinese seals. This immersive learning opportunity allowed them to connect with Chinese culture beyond the classroom.