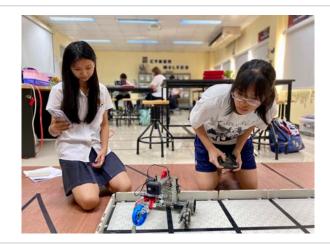

# Ms. Shanesz | Robotics Grades 7-8

#### Grade 7:

Students explored gears and gear ratios, learning how to calculate them and how different ratios affect speed and torque. Through a series of mini activities, they deepened their understanding of gear mechanics in practical applications. To conclude the unit, each group designed and built a robot optimized for either speed or torque, applying their knowledge in engaging, hands-on activities.. They tested their robots by measuring speed and evaluating strength through push-and-pull weight trials and climbing ramps set at different angles, reinforcing their understanding of mechanical advantage and performance optimization.

#### Grade 8:

Students gained essential skills in assembling and configuring robotic components converting their VEX EXP basebot into a Clawbot by adding an arm and a claw. Alongside this, they explored the engineering design cycle, learning how to plan, test, and refine their ideas. To develop critical documentation skills, students recorded their progress and reflections, reinforcing the importance of detailed record-keeping in engineering. They put their skills to the test in the Ring Leader Challenge—first by manually controlling their robots and then by programming them to complete the task autonomously. This experience helped them understand the differences between driver control and coding-based automation while strengthening their problem-solving and teamwork abilities.