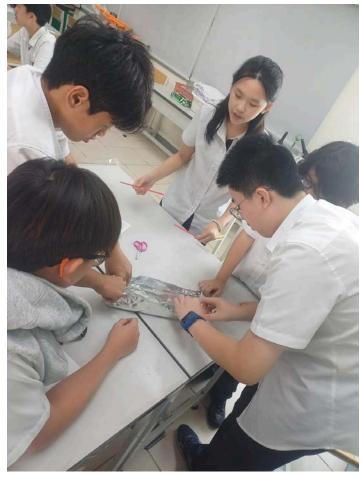

### Ms. Haley | Grade 5-6 & ELL Science 7-8

Dear Parents,

We just wrapped up our **Egg Drop Challenge**, where students explored the physics of motion, force, and impact by designing protective structures to keep their eggs from breaking when dropped from a height. Through this experiment, students applied key physics concepts, including:

- **Gravity** The force pulling the egg toward the ground.
- Air Resistance How certain designs helped slow the fall.
- Impact Force The force exerted when the egg hit the surface.
- Momentum How the egg's speed affected the damage.
- Energy Transfer How cushioning materials absorbed impact energy to protect the