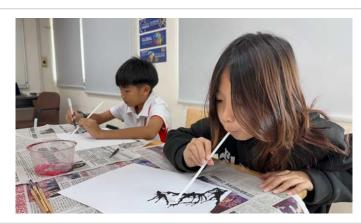

### Crafting the Spirit of the Snake 🐍: Student Artwork

As we welcomed the Year of the Snake, students across grades poured their creativity and effort into crafting beautiful and unique artworks. From G8's seal carvings to G7's snake-themed block prints, G6's blue-and-white porcelain art, and G5's ink-blow paintings, each piece reflects their dedication and artistic talent while capturing the spirit of the Year of the Snake.

### Ms. Yi-Cheng | CFT Grades 5-6, CFT2 Grades 5-7

Dear Parents.

Happy Lunar New Year! This year marks the Year of the Snake, and we're excited to celebrate it with some creative activities in class.

In G5, the students worked on blowing ink paintings to create beautiful representations of plum blossoms. This art form allows them to experiment with ink and blowing techniques to bring these delicate flowers to life, capturing the season's essence.