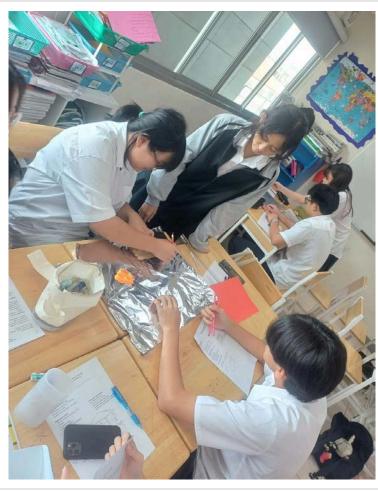

### Ms. Haley | Grade 5-6 & ELL Science 7-8

Dear Parents,

We just wrapped up our **Egg Drop Challenge**, where students explored the physics of motion, force, and impact by designing protective structures to keep their eggs from breaking when dropped from a height. Through this experiment, students applied key physics concepts, including:

- **Gravity** The force pulling the egg toward the ground.
- Air Resistance How certain designs helped slow the fall.
- Impact Force The force exerted when the egg hit the surface.
- Momentum How the egg's speed affected the damage.
- Energy Transfer How cushioning materials absorbed impact energy to protect the