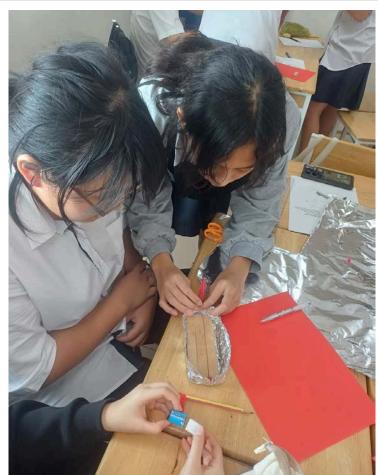

### Ms. Haley | Grade 5-6 & ELL Science 7-8

Dear Parents,

We just wrapped up our **Egg Drop Challenge**, where students explored the physics of motion, force, and impact by designing protective structures to keep their eggs from breaking when dropped from a height. Through this experiment, students applied key physics concepts, including:

- **Gravity** The force pulling the egg toward the ground.
- Air Resistance How certain designs helped slow the fall.
- Impact Force The force exerted when the egg hit the surface.
- Momentum How the egg's speed affected the damage.
- Energy Transfer How cushioning materials absorbed impact energy to protect the