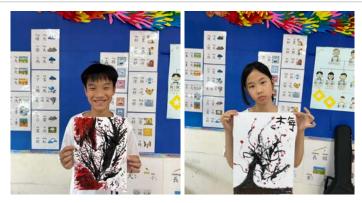

### Crafting the Spirit of the Snake 🐍: Student Artwork

As we welcomed the Year of the Snake, students across grades poured their creativity and effort into crafting beautiful and unique artworks. From G8's seal carvings to G7's snake-themed block prints, G6's blue-and-white porcelain art, and G5's ink-blow paintings, each piece reflects their dedication and artistic talent while capturing the spirit of the Year of the Snake.

### Ms. Yi-Cheng | CFT Grades 5-6, CFT2 Grades 5-7

Dear Parents.

Happy Lunar New Year! This year marks the Year of the Snake, and we're excited to celebrate it with some creative activities in class.

In G5, the students worked on blowing ink paintings to create beautiful representations of plum blossoms. This art form allows them to experiment with ink and blowing techniques to bring these delicate flowers to life, capturing the season's essence.

# G5-CMT "Surprise Box" Booth and Ink-blowing Painting

This year, the G5 children were very lively and creative, coming up with the idea of a "Mystery Box" booth. This allowed visitors to use their own hands to carefully feel the objects inside the box and guess the names of the items, with a chance to win a prize. They demonstrated the power of teamwork in the preparatory work and did their best in the division of work and booth rotation. Therefore, in their first booth experience, in addition to obtaining good rewards, they also gained valuable work experience. In the ink-blowing painting activity, the children used straws and ink to show the plum blossom posture in the style of traditional Chinese painting. At the end, they combined calligraphy to write New Year greetings, completing beautiful plum blossom works that were impressive.