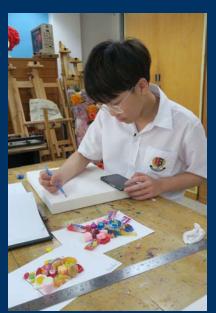

## Ms. Elizabeth | Art Grade 8

Dear Parents.

Art 8 students have begun their candy-based still life paintings. They started by arranging their own compositions using actual candy, carefully considering size, shape, texture, and color in their placements. Additionally, students were taught to establish their focal point first and to follow the rule of thirds to create compositions with movement, balance, and effective use of positive and negative space.

Currently, students are using grids to scale their imagery onto canvas and are beginning to learn how to use glazing techniques with acrylic paint.

Thus far, we have explored several artists who focus on sweets, including Wayne Thiebaud, Sarah Graham, and Claes Oldenburg, to examine how this playful subject can either attract or repel an audience. Students have done an excellent job analyzing various artworks and expressing their opinions based on their complex thinking.