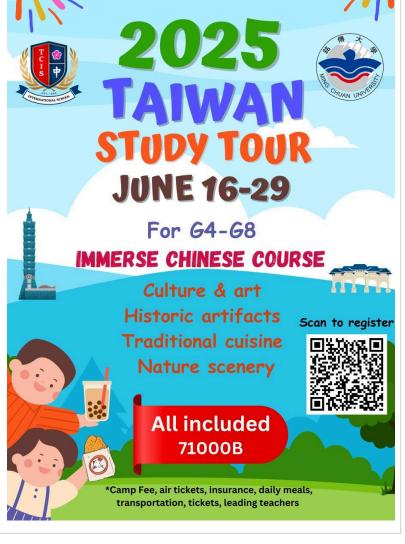

### **Chinese Summer Camps and University Visits**

Mr. Tony will be hosting a Parent Coffee Morning in the 360 on February 26 at 7:45 am to provide details on the upcoming visit to Taiwan. These trips provide students and families a unique opportunity to develop skills, enhance their portfolio, and learn more about all the educational opportunities available to them through TCIS. I look forward to seeing you there!