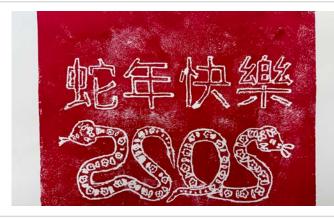

### Crafting the Spirit of the Snake 🐍: Student Artwork

As we welcomed the Year of the Snake, students across grades poured their creativity and effort into crafting beautiful and unique artworks. From G8's seal carvings to G7's snake-themed block prints, G6's blue-and-white porcelain art, and G5's ink-blow paintings, each piece reflects their dedication and artistic talent while capturing the spirit of the Year of the Snake.

In G7, the students were focused on printmaking. They sketched drafts on paper and then carved their designs onto foam boards, preparing them for printing. This allowed them to explore texture and pattern while reflecting their artwork's festive spirit of the Lunar New Year.

# G7-CMT Brown Sugar Shaved Ice Booth and Year of the Snake Printmaking

This year, G7-CMT combined the curriculum "吃冰的滋味" to design a delicious "brown sugar shaved ice" as the booth ice product for this year's CNY, adding a cool and sweet atmosphere to this year's booth activities. For this booth, everyone specially went to the cooking classroom to conduct a trial, from the cooking of the ingredients to the visual design of the ice products, and put a lot of effort into it. The whole class also improved their communication skills and teamwork in the cooperation, and finally achieved good results, which is worthy of encouragement. In addition, this year's Year of the Snake printmaking combined the printmaking of Taiwan's aborigines and the art of Chinese seal carving. Although the production difficulty was slightly higher, the design and experience that the children had in the process were valuable.