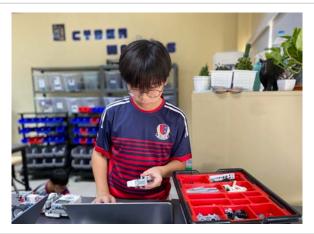

# Ms. Shanesz | Robotics Grades 7-8

#### Grade 7:

Students explored gears and gear ratios, learning how to calculate them and how different ratios affect speed and torque. Through a series of mini activities, they deepened their understanding of gear mechanics in practical applications. To conclude the unit, each group designed and built a robot optimized for either speed or torque, applying their knowledge in engaging, hands-on activities.. They tested their robots by measuring speed and evaluating strength through push-and-pull weight trials and climbing ramps set at different angles, reinforcing their understanding of mechanical advantage and performance optimization.

#### Grade 8:

Students gained essential skills in assembling and configuring robotic components converting their VEX EXP basebot into a Clawbot by adding an arm and a claw. Alongside this, they explored the engineering design cycle, learning how to plan, test, and refine their ideas. To develop critical documentation skills, students recorded their progress and reflections, reinforcing the importance of detailed record-keeping in engineering. They put their skills to the test in the Ring Leader Challenge—first by manually controlling their robots and then by programming them to complete the task autonomously. This experience helped them understand the differences between driver control and coding-based automation while strengthening their problem-solving and teamwork abilities.