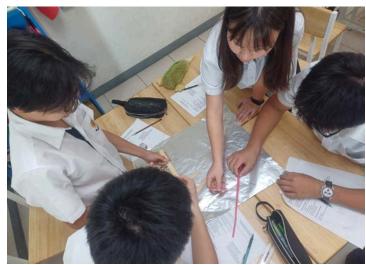

### Tr. Anne | Grade 7-8

Dear Parents,

Our students continue to collaborate on projects that foster intrinsic motivation by connecting science to their daily lives and interests. While teamwork remains a top priority, recent activities have also emphasized leadership and creativity within structured challenges. To celebrate Chinese New Year, students participated in an exciting engineering challenge, designing and building dragon boats.

In 7th grade, students are diving deeper into biology and heredity, exploring how traits are inherited and expressed. Meanwhile, 8th grade students have launched their chemistry unit, where they will investigate the properties of matter and chemical reactions.

In ELL Science, students are also exploring chemistry through interactive, hands-on activities designed to enhance their speaking skills. Text-based exercises complement these experiences by reinforcing vocabulary and building a strong foundation in scientific concepts.