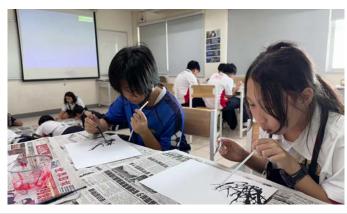

### Crafting the Spirit of the Snake 🐍: Student Artwork

As we welcomed the Year of the Snake, students across grades poured their creativity and effort into crafting beautiful and unique artworks. From G8's seal carvings to G7's snake-themed block prints, G6's blue-and-white porcelain art, and G5's ink-blow paintings, each piece reflects their dedication and artistic talent while capturing the spirit of the Year of the Snake.

### Ms. Yi-Cheng | CFT Grades 5-6, CFT2 Grades 5-7

Dear Parents.

Happy Lunar New Year! This year marks the Year of the Snake, and we're excited to celebrate it with some creative activities in class.

In G5, the students worked on blowing ink paintings to create beautiful representations of plum blossoms. This art form allows them to experiment with ink and blowing techniques to bring these delicate flowers to life, capturing the season's essence.

In G6, students created blue and white porcelain designs, a traditional art form with deep cultural significance. They carefully crafted their designs on paper, incorporating elements of the Lunar New Year, and then decorated them with dried flowers, adding a natural and beautiful touch to their work.

In G7, the students were focused on printmaking. They sketched drafts on paper and then carved their designs onto foam boards, preparing them for printing. This allowed them to explore texture and pattern while reflecting their artwork's festive spirit of the Lunar New Year.

# G5-CMT "Surprise Box" Booth and Ink-blowing Painting

This year, the G5 children were very lively and creative, coming up with the idea of a "Mystery Box" booth. This allowed visitors to use their own hands to carefully feel the objects inside the box and guess the names of the items, with a chance to win a prize. They demonstrated the power of teamwork in the preparatory work and did their best in the division of work and booth rotation. Therefore, in their first booth experience, in addition to obtaining good rewards, they also gained valuable work experience. In the ink-blowing painting activity, the children used straws and ink to show the plum blossom posture in the style of traditional Chinese painting. At the end, they combined calligraphy to write New Year greetings, completing beautiful plum blossom works that were impressive.