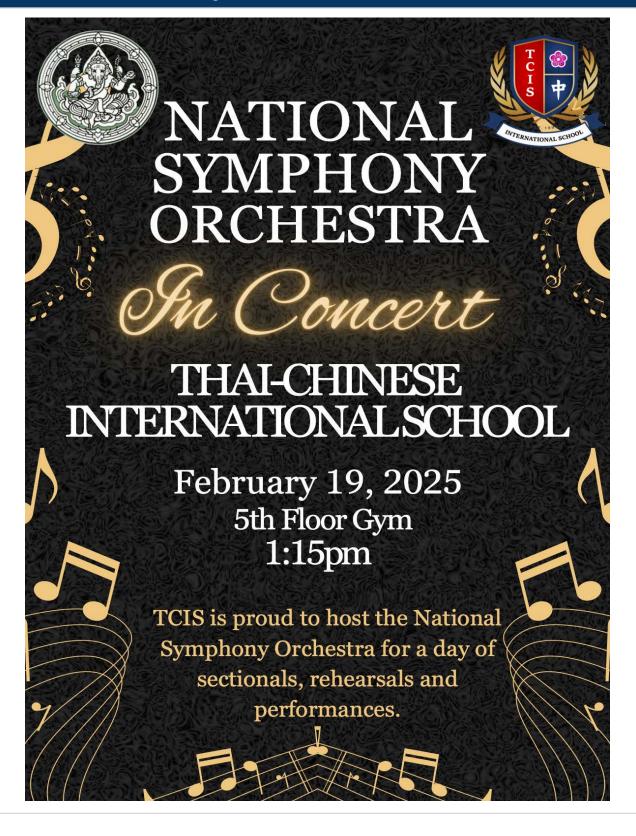

In the arts, we are excited about the upcoming Symphony Orchestra concert this Wednesday. All parents are invited to attend and enjoy an evening of beautiful music performed by our talented students at TCIS at 1:15 PM on Wednesday, February 19th, 2025: 5th floor gym.

### National Symphony Orchestra - Parents are invited to attend this event.

We are excited about the upcoming National Symphony Orchestra concert at TCIS at **1:15pm**, **on Wednesday**, **February 19th**, **2025** in the 5th floor gym. National Symphony Orchestra Poster.