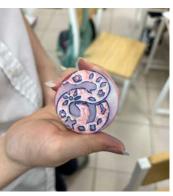

### Crafting the Spirit of the Snake 🐍: Student Artwork

As we welcomed the Year of the Snake, students across grades poured their creativity and effort into crafting beautiful and unique artworks. From G8's seal carvings to G7's snake-themed block prints, G6's blue-and-white porcelain art, and G5's ink-blow paintings, each piece reflects their dedication and artistic talent while capturing the spirit of the Year of the Snake.

In G7, the students were focused on printmaking. They sketched drafts on paper and then carved their designs onto foam boards, preparing them for printing. This allowed them to explore texture and pattern while reflecting their artwork's festive spirit of the Lunar New Year.

# G7-CMT Brown Sugar Shaved Ice Booth and Year of the Snake Printmaking

This year, G7-CMT combined the curriculum "吃冰的滋味" to design a delicious "brown sugar shaved ice" as the booth ice product for this year's CNY, adding a cool and sweet atmosphere to this year's booth activities. For this booth, everyone specially went to the cooking classroom to conduct a trial, from the cooking of the ingredients to the visual design of the ice products, and put a lot of effort into it. The whole class also improved their communication skills and teamwork in the cooperation, and finally achieved good results, which is worthy of encouragement. In addition, this year's Year of the Snake printmaking combined the printmaking of Taiwan's aborigines and the art of Chinese seal carving. Although the production difficulty was slightly higher, the design and experience that the children had in the process were valuable.