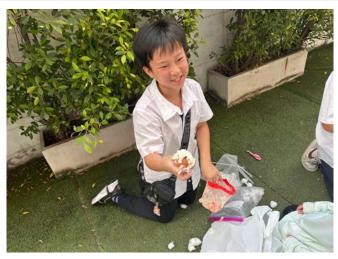

### Ms. Haley | Grade 5-6 & ELL Science 7-8

Dear Parents,

We just wrapped up our **Egg Drop Challenge**, where students explored the physics of motion, force, and impact by designing protective structures to keep their eggs from breaking when dropped from a height. Through this experiment, students applied key physics concepts, including:

- **Gravity** The force pulling the egg toward the ground.
- Air Resistance How certain designs helped slow the fall.
- Impact Force The force exerted when the egg hit the surface.
- Momentum How the egg's speed affected the damage.
- Energy Transfer How cushioning materials absorbed impact energy to protect the