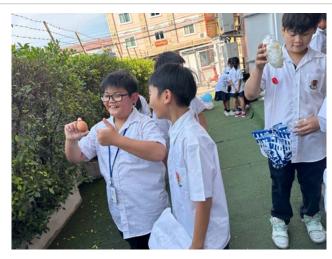

### Ms. Haley | Grade 5-6 & ELL Science 7-8

Dear Parents,

We just wrapped up our **Egg Drop Challenge**, where students explored the physics of motion, force, and impact by designing protective structures to keep their eggs from breaking when dropped from a height. Through this experiment, students applied key physics concepts, including:

- **Gravity** The force pulling the egg toward the ground.
- Air Resistance How certain designs helped slow the fall.
- Impact Force The force exerted when the egg hit the surface.
- Momentum How the egg's speed affected the damage.
- Energy Transfer How cushioning materials absorbed impact energy to protect the