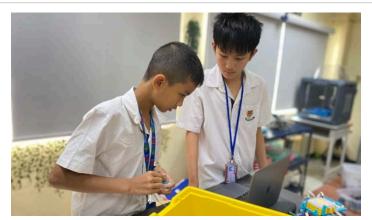

# Ms. Shanesz | Robotics Grades 7-8

#### Grade 8:

Students gained essential skills in assembling and configuring robotic components converting their VEX EXP basebot into a Clawbot by adding an arm and a claw. Alongside this, they explored the engineering design cycle, learning how to plan, test, and refine their ideas. To develop critical documentation skills, students recorded their progress and reflections, reinforcing the importance of detailed record-keeping in engineering. They put their skills to the test in the Ring Leader Challenge—first by manually controlling their robots and then by programming them to complete the task autonomously. This experience helped them understand the differences between driver control and coding-based automation while strengthening their problem-solving and teamwork abilities.