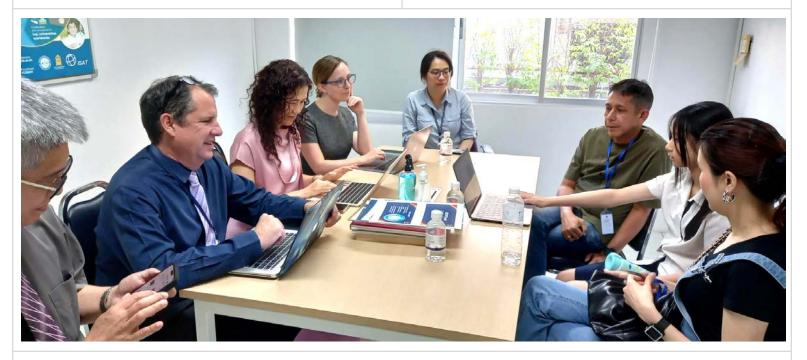

### **ECE Classroom Design Stage**

Last week, Mr. Frank led a meeting with several parents, Khuifu Studio designers, teachers, and admin to preview and offer suggestions on the latest draft of the upcoming ECE classroom remodels. The designs look spectacular! They will offer a warm and engaging classroom setting for students. Thank you to the designers for listening to the feedback that was from parents and teachers. Thank you to Ms. Winna and Kru Cream for offering their valuable insight and suggestions.

### **Business Manager: Ms. Apple**

Dear TCIS Family,

We are excited to share updates on the many projects that are enhancing our campus and preparing TCIS for the future. The Design Team for the new Early Childhood Education (ECE) classrooms has been hard at work, holding multiple meetings with designers to create an innovative and engaging learning space. Last week, we took a major step forward by gathering input from the entire stakeholder community, ensuring that this project reflects the needs of our students, teachers, and families.