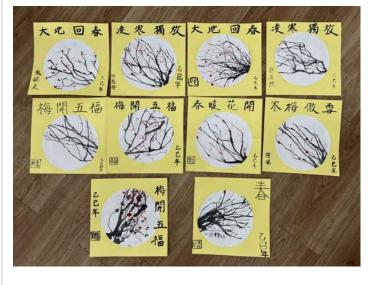

### Crafting the Spirit of the Snake 🐍: Student Artwork

As we welcomed the Year of the Snake, students across grades poured their creativity and effort into crafting beautiful and unique artworks. From G8's seal carvings to G7's snake-themed block prints, G6's blue-and-white porcelain art, and G5's ink-blow paintings, each piece reflects their dedication and artistic talent while capturing the spirit of the Year of the Snake.

### Ms. Yi-Cheng | CFT Grades 5-6, CFT2 Grades 5-7

Dear Parents.

Happy Lunar New Year! This year marks the Year of the Snake, and we're excited to celebrate it with some creative activities in class.

In G5, the students worked on blowing ink paintings to create beautiful representations of plum blossoms. This art form allows them to experiment with ink and blowing techniques to bring these delicate flowers to life, capturing the season's essence.

# G5-CMT "Surprise Box" Booth and Ink-blowing Painting

This year, the G5 children were very lively and creative, coming up with the idea of a "Mystery Box" booth. This allowed visitors to use their own hands to carefully feel the objects inside the box and guess the names of the items, with a chance to win a prize. They demonstrated the power of teamwork in the preparatory work and did their best in the division of work and booth rotation. Therefore, in their first booth experience, in addition to obtaining good rewards, they also gained valuable work experience. In the ink-blowing painting activity, the children used straws and ink to show the plum blossom posture in the style of traditional Chinese painting. At the end, they combined calligraphy to write New Year greetings, completing beautiful plum blossom works that were impressive.