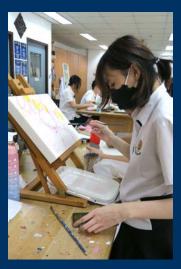

## Ms. Elizabeth | Art Grade 8

Dear Parents.

Art 8 students have begun their candy-based still life paintings. They started by arranging their own compositions using actual candy, carefully considering size, shape, texture, and color in their placements. Additionally, students were taught to establish their focal point first and to follow the rule of thirds to create compositions with movement, balance, and effective use of positive and negative space.

Currently, students are using grids to scale their imagery onto canvas and are beginning to learn how to use glazing techniques with acrylic paint.

Thus far, we have explored several artists who focus on sweets, including Wayne Thiebaud, Sarah Graham, and Claes Oldenburg, to examine how this playful subject can either attract or repel an audience. Students have done an excellent job analyzing various artworks and expressing their opinions based on their complex thinking.