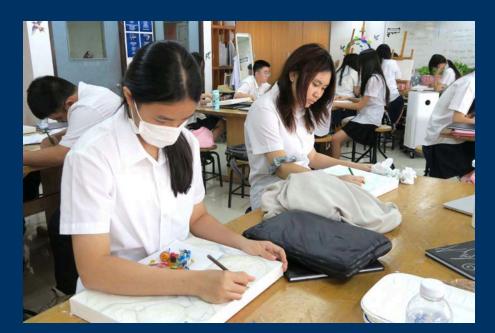

## Ms. Elizabeth | Art Grade 8

Dear Parents.

Art 8 students have begun their candy-based still life paintings. They started by arranging their own compositions using actual candy, carefully considering size, shape, texture, and color in their placements. Additionally, students were taught to establish their focal point first and to follow the rule of thirds to create compositions with movement, balance, and effective use of positive and negative space.

Currently, students are using grids to scale their imagery onto canvas and are beginning to learn how to use glazing techniques with acrylic paint.

Thus far, we have explored several artists who focus on sweets, including Wayne Thiebaud, Sarah Graham, and Claes Oldenburg, to examine how this playful subject can either attract or repel an audience. Students have done an excellent job analyzing various artworks and expressing their opinions based on their complex thinking.