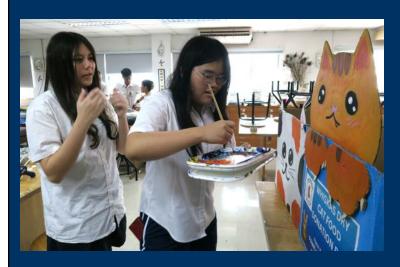

## Ms. Elizabeth's Digital Art Class PAWS Fundraiser to support abandoned cats, 2025

#### **PAWS**

Led by **Ms. Elizabeth**, the Digital Art class held a charity drive for PAWS animal shelter in Bangkok to help animals in need. Artful charity boxes were designed and placed around the school, and parents, students, and the community generously contributed. The NAHS and NJHS sold fun items and face painting during recess and lunch breaks, and all money raised went to the PAWS charity. Well done!

### PAWS BANGKOK CHARITY DRIVE

In a wonderful example of collaborative working, the Digital Art class has teamed up with the NAHS and NJHS to raise funds for PAWS Bangkok for the month of March. Digital Art students designed charity boxes that have been placed in classrooms all over campus to collect donations for this very worthy cause that helps the local cat population through desexing, medical treatment and rehoming. We have also made drop off boxes for WHISKAS brand dry cat food should community members prefer to donate food.