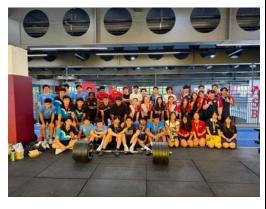

#### **TCIS Strength & Conditioning Team Dominates Competition!**

Last week, the TCIS Strength and Conditioning Team competed in a Strength Competition at ASB Sukhumvit, and they showcased their power and endurance! The boys' team finished 2nd, the girls' team finished 3rd, and overall, TCIS took home 1st place as a team!

Led by Coach Jim, our athletes My, Amy, Shera, Agnei, Boeing, Pakin, Danny, and Hans proved they are some of the toughest competitors in Thailand. A special shoutout to Boeing, who held a

plank for over 10 minutes! Incredible effort from all of our athletes—congratulations!