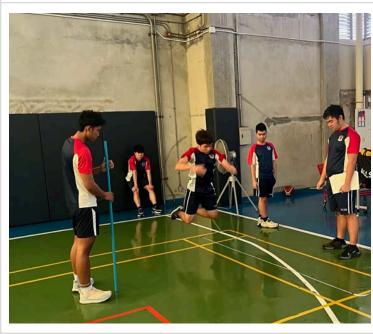

#### **Badminton Teams Ready for Tournament Play**

Both the JV Badminton and G7U Badminton teams are set to compete in their upcoming tournament. Last year's squad set the standard for TCIS Badminton, and we expect nothing less than a strong showing from this year's talented players. Good luck to all our badminton athletes!