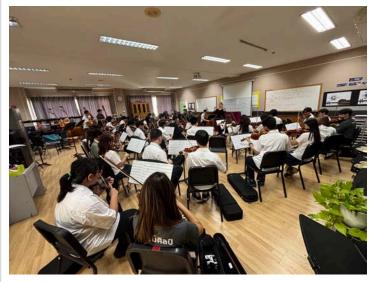

## Dr. Lichou

Dear Parents,

On February 19th Thai National Symphony Orchestra held a concert at TCIS campus. Our G8-G12 String orchestra and Wind Ensemble students have a chance to perform with the professional musicians. These top musicians of Thailand instructed our students side by side during the rehearsals. The students had a great experience and had learned a lot.

Recently we are working for two upcoming concerts, one on April 4th, the other May 1st. The special project of this year is performing Chopin's 1st movement of his 1st Piano Concerto with some great pianists of TCIS: Boeing, Phamai, Petch, Boom, Mike, Ikkyu, Alex and Gawin. The Orchestra students and the pianists have studied this piece since November and still have a lot to do. Luckily we had Mr. Alberto Firrincieli - piano lecturer of the Assumption University - who offered his help to study with the pianists. I am excited and looking forward to seeing you at the concert.