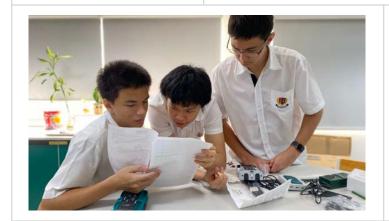

#### **ROBOTICS SHOWCASE**

Our Grade 7 robotics students had a special audience for their summative assessment showcase. Representatives from the Taipei Economic and Cultural Representative Office, along with members of the Overseas Community Affairs Council of Taiwan, attended the event, joined by administrators, teachers, and fellow students. Our young innovators presented their coding work, explained their engineering designs, and demonstrated their robots in action. This showcase provided an authentic learning experience, inspiring other students to take an interest in robotics and coding.