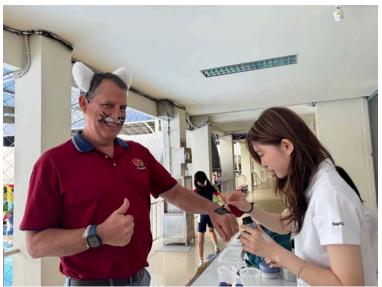

### PAWS BANGKOK CHARITY DRIVE

In a wonderful example of collaborative working, the Digital Art class has teamed up with the NAHS and NJHS to raise funds for PAWS Bangkok for the month of March. Digital Art students designed charity boxes that have been placed in classrooms all over campus to collect donations for this very worthy cause that helps the local cat population through desexing, medical treatment and rehoming. We have also made drop off boxes for WHISKAS brand dry cat food should community members prefer to donate food.

To help raise funds, NAHS, NJHS and Digital Arts students ran face painting and sold goods during recess and lunch on March 20th and 21st to aide the cause. We encourage our community to participate in this month long fundraising event to help our four legged furry friends.