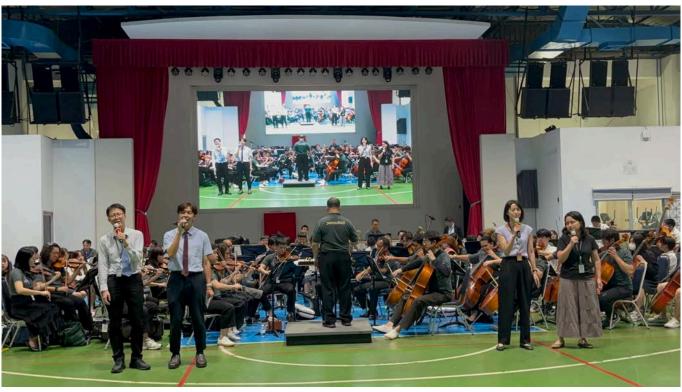

## Dr. Lichou

Dear Parents,

On February 19th Thai National Symphony Orchestra held a concert at TCIS campus. Our G8-G12 String orchestra and Wind Ensemble students have a chance to perform with the professional musicians. These top musicians of Thailand instructed our students side by side during the rehearsals. The students had a great experience and had learned a lot.

Recently we are working for two upcoming concerts, one on April 4th, the other May 1st. The special project of this year is performing Chopin's 1st movement of his 1st Piano Concerto with some great pianists of TCIS: Boeing, Phamai, Petch, Boom, Mike, Ikkyu, Alex and Gawin. The Orchestra students and the pianists have studied this piece since November and still have a lot to do. Luckily we had Mr. Alberto Firrincieli - piano lecturer of the Assumption University - who offered his help to study with the pianists. I am excited and looking forward to seeing you at the concert.