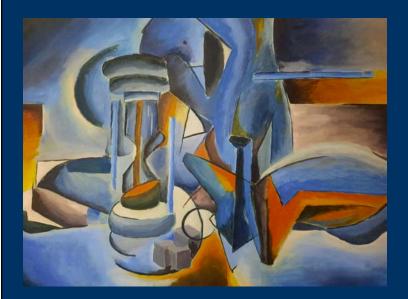

## **INTRO PAINTING**

Intro Painting students just finished their Cubist/ Futurist paintings. Learners did an excellent job applying these challenging concepts to their large scale work whilst utilizing the different techniques they learned earlier in the year. These lovely paintings will be on exhibit in the HS Building next week.

For our next unit, students will be looking at interiors and landscapes through the exciting unit Room With a View.

Artwork top left to right by Jade and Aomkwan. Artwork bottom left to right by Alice and Pang.