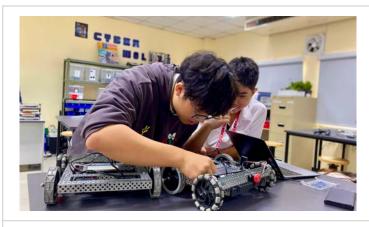

#### Robotics II:

After competing in three tournaments during the 2024-2025 VEX VRC season, the Robotics II class gained valuable experience and insights into the many aspects of VEX competitions. Upon returning, they conducted a comprehensive analysis of their performance, lessons learned, and future goals. Each team identified key areas for improvement, with a particular focus on refining their endgame elevation strategy. In the following weeks, teams split into two groups, one working on the competition robot and the other designing a simple basebot to develop an effective elevation mechanism using rack gears and winch-and-pulley kits. During test runs, some teams successfully achieved elevations up to the third level of the ladder.