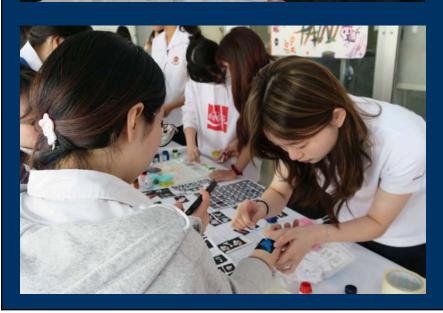

### PAWS BANGKOK CHARITY DRIVE

In a wonderful example of collaborative working, the Digital Art class has teamed up with the NAHS and NJHS to raise funds for PAWS Bangkok for the month of March. Digital Art students designed charity boxes that have been placed in classrooms all over campus to collect donations for this very worthy cause that helps the local cat population through desexing, medical treatment and rehoming. We have also made drop off boxes for WHISKAS brand dry cat food should community members prefer to donate food.

To help raise funds, NAHS, NJHS and Digital Arts students ran face painting and sold goods during recess and lunch on March 20th and 21st to aide the cause. We encourage our community to participate in this month long fundraising event to help our four legged furry friends.