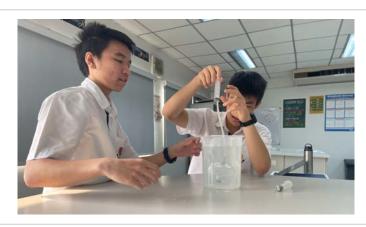

In **Chemistry**, we are transitioning from understanding molecular behavior to exploring how chemical reactions occur. This shift opens up new opportunities for hands-on learning through laboratory experiments. Before diving into reactions, students learned how to name compounds using chemical formulas and nomenclature rules. Now, we have begun analyzing different types of chemical reactions, allowing us to better grasp how substances interact and change.

In AP Chemistry, we are nearing the completion of the eighth unit out of nine. With just one more month of content to cover, we are on track to finish the course and begin the AP exam preparation. Students have been tackling equilibrium, acids and bases, all while adjusting their conceptions (and misconceptions) to apply these topics effectively. Soon, we will delve into electrochemistry, a challenging but fascinating unit that will further expand their problem-solving skills.