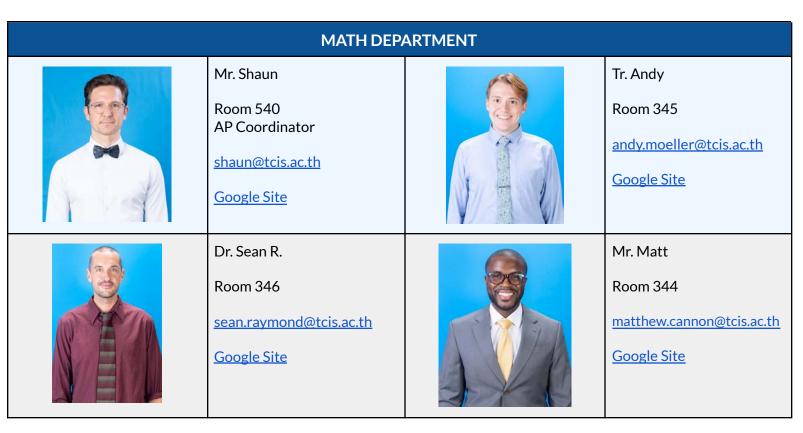

## **Math Department**

#### Mr. Matt

Dear Parents,,

This month, our classes have been learning important math skills. Here is a summary of what your students have been working on:

**Geometry/Algebra II:** Students explored different methods for solving quadratic equations, including completing the square and using the quadratic formula, while analyzing rational, irrational, and complex solutions. Students also worked with the discriminant to determine solution types and applied their knowledge to real-world problems involving geometric and consecutive integers. These skills will be essential as we continue advancing in algebra!

### Tr. Andy