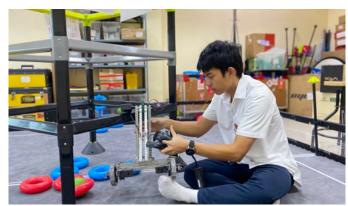

#### Robotics II:

After competing in three tournaments during the 2024-2025 VEX VRC season, the Robotics II class gained valuable experience and insights into the many aspects of VEX competitions. Upon returning, they conducted a comprehensive analysis of their performance, lessons learned, and future goals. Each team identified key areas for improvement, with a particular focus on refining their endgame elevation strategy. In the following weeks, teams split into two groups, one working on the competition robot and the other designing a simple basebot to develop an effective elevation mechanism using rack gears and winch-and-pulley kits. During test runs, some teams successfully achieved elevations up to the third level of the ladder.