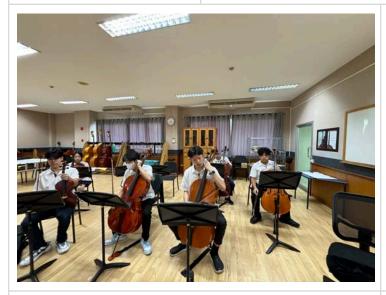

## Dr. Lichou

Dear Parents,

On February 19th Thai National Symphony Orchestra held a concert at TCIS campus. Our G8-G12 String orchestra and Wind Ensemble students have a chance to perform with the professional musicians. These top musicians of Thailand instructed our students side by side during the rehearsals. The students had a great experience and had learned a lot.

Recently we are working for two upcoming concerts, one on April 4th, the other May 1st. The special project of this year is performing Chopin's 1st movement of his 1st Piano Concerto with some great pianists of TCIS: Boeing, Phamai, Petch, Boom, Mike, Ikkyu, Alex and Gawin. The Orchestra students and the pianists have studied this piece since November and still have a lot to do. Luckily we had Mr. Alberto Firrincieli - piano lecturer of the Assumption University - who offered his help to study with the pianists. I am excited and looking forward to seeing you at the concert.