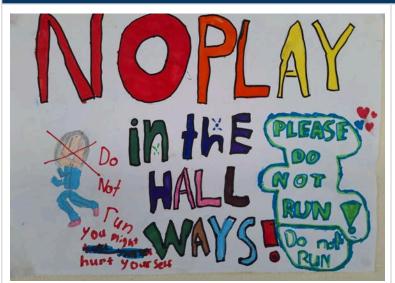

#### **Student Council Posters**

Maintaining a safe school environment is our top priority at TCIS. To encourage students to be safe and keep a clean school, the Elementary Student Council presented awesome posters to the elementary students to encourage keeping a safe and clean environment during our last assembly. They proceeded to hang their informative posters in the canteen and outside. Thank you to our dedicated student council members for helping to keep the school safe. Student Council Posters