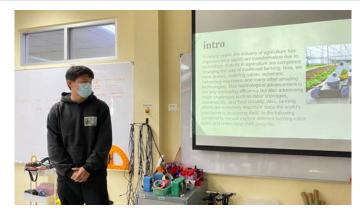

After completing the Controller unit, Robotics I students paused robot building and modifications to explore the role of robots in society. They researched current trends, benefits and challenges, ethical concerns, and the impact of robotics in education, agriculture, and space. Students presented their findings through documentary style videos and slide presentations.