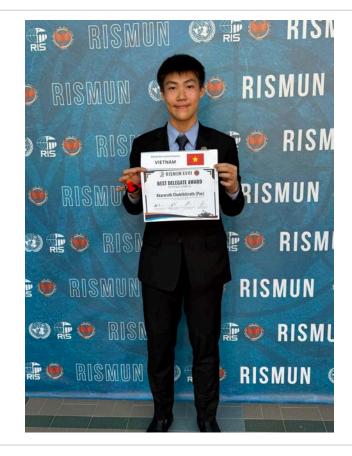

#### Mr. Kevin's Message

Dear High School Parents,

March has been another busy month as we have had MUN Conferences, Assemblies, IELTs Testing, Parent Teachers Conferences and much more,

TCIS sent 19 students to the Model United Nations Conference at RIS in which they performed well in their various committees. We are especially proud of Pac in grade 10, who was named the best delegate for his committee. Well done!