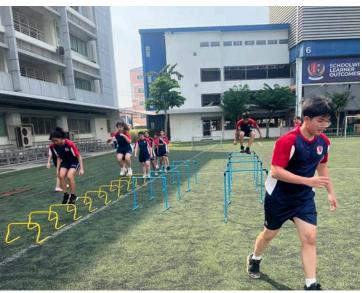

#### Mr. Jim

Dear Students and Parents,

In the second half of quarter 3 our PE classes participated in the second round of fitness testing including the Fitnessgram push-ups, curl-ups, PACER, and sit-and-reach tests to measure the 5 Health-Related Fitness Components against standards for their age and sex. Also measured were vertical jump, standing long jump, 5-10-5 shuttle run, 40y sprint, and 12-minute run to evaluate the 6 Skill-Related Fitness Components against the Cooper Institute standards. To begin quarter 4 each class has chosen from invasion games including football (soccer), ball hockey, and basketball.

Our strength and conditioning also conducted the fitness tests along with 1-repetition maxes for the well-rehearsed bench press, squat, and deadlift. Students have been applying strength and conditioning theory for sports into practice starting with training the ATP-PCr system with short-duration (3-6 seconds), short foot contact time with the ground, and adequate work to rest ratios to allow for full recovery between efforts. Next will be the glycolytic energy system (30-40 seconds running) at a lower effort with a lower work to rest ratio for recovery. To begin quarter 4 students will learn practical nutrition strategies and put together their sports conditioning programs to perform until the end of the year.