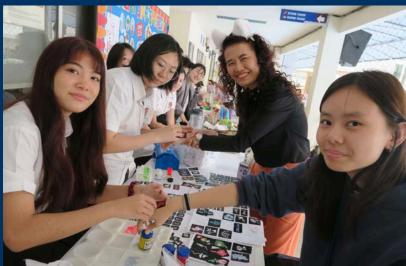

### PAWS BANGKOK CHARITY DRIVE

In a wonderful example of collaborative working, the Digital Art class has teamed up with the NAHS and NJHS to raise funds for PAWS Bangkok for the month of March. Digital Art students designed charity boxes that have been placed in classrooms all over campus to collect donations for this very worthy cause that helps the local cat population through desexing, medical treatment and rehoming. We have also made drop off boxes for WHISKAS brand dry cat food should community members prefer to donate food.

To help raise funds, NAHS, NJHS and Digital Arts students ran face painting and sold goods during recess and lunch on March 20th and 21st to aide the cause. We encourage our community to participate in this month long fundraising event to help our four legged furry friends.