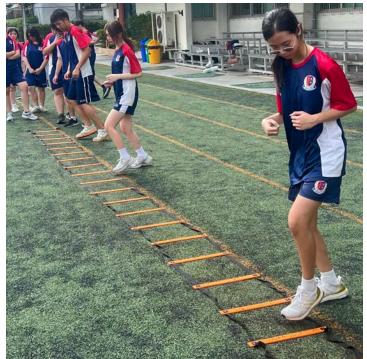

#### Mr. Jim

Dear Students and Parents,

In the second half of quarter 3 our PE classes participated in the second round of fitness testing including the Fitnessgram push-ups, curl-ups, PACER, and sit-and-reach tests to measure the 5 Health-Related Fitness Components against standards for their age and sex. Also measured were vertical jump, standing long jump, 5-10-5 shuttle run, 40y sprint, and 12-minute run to evaluate the 6 Skill-Related Fitness Components against the Cooper Institute standards. To begin quarter 4 each class has chosen from invasion games including football (soccer), ball hockey, and basketball.

Our strength and conditioning also conducted the fitness tests along with 1-repetition maxes for the well-rehearsed bench press, squat, and deadlift. Students have been applying strength and conditioning theory for sports into practice starting with training the ATP-PCr system with short-duration (3-6 seconds), short foot contact time with the ground, and adequate work to rest ratios to allow for full recovery between efforts. Next will be the glycolytic energy system (30-40 seconds running) at a lower effort with a lower work to rest ratio for recovery. To begin quarter 4 students will learn practical nutrition strategies and put together their sports conditioning programs to perform until the end of the year.