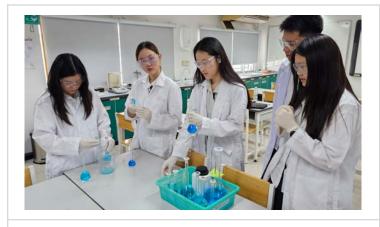

#### **SCIENCE PROJECT**

This week, our middle school students presented their science projects. They worked collaboratively to research their topics, take notes, and use their findings to create both a written report and a model. Finally, they showcased their projects to the community. Science continues to be an excellent way for students to develop their English skills while also strengthening critical thinking, collaboration, and problem-solving—skills that will support their success across all subjects.