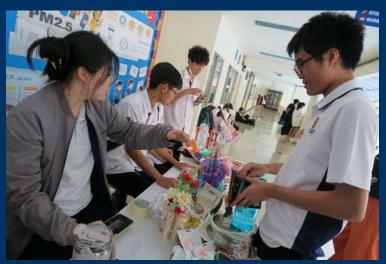

### PAWS BANGKOK CHARITY DRIVE

In a wonderful example of collaborative working, the Digital Art class has teamed up with the NAHS and NJHS to raise funds for PAWS Bangkok for the month of March. Digital Art students designed charity boxes that have been placed in classrooms all over campus to collect donations for this very worthy cause that helps the local cat population through desexing, medical treatment and rehoming. We have also made drop off boxes for WHISKAS brand dry cat food should community members prefer to donate food.

To help raise funds, NAHS, NJHS and Digital Arts students ran face painting and sold goods during recess and lunch on March 20th and 21st to aide the cause. We encourage our community to participate in this month long fundraising event to help our four legged furry friends.

Our fundraising goal is 25,000 baht.

Lets do this TCIS!