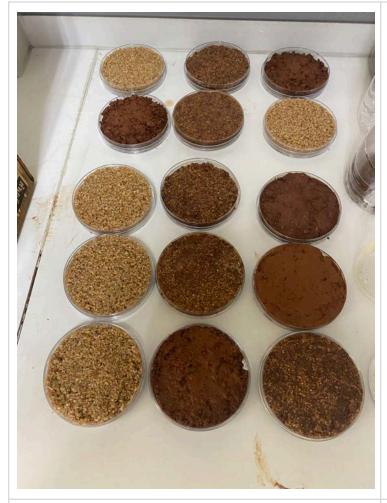

Environmental Science: We continued our study of soil, conducting hands-on tests to analyze its texture, porosity, and moisture content. Students examined the many ways soil can be degraded by both natural forces, such as erosion and desertification, and human activities like deforestation and industrial farming. They also explored strategies for mitigating soil degradation, including conservation practices and sustainable agriculture. To conclude the unit, students researched real-world case studies of locations around the world where soil degradation has had serious consequences. Their findings were

presented in posters, allowing them to share their insights and propose potential solutions.

As always, I appreciate your continued support in your student's learning journey. If you have any questions or would like to discuss your student's progress, please don't hesitate to reach out.