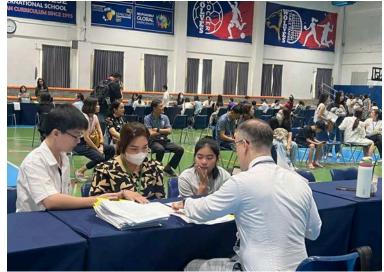

#### Mr. Kevin's Message

Dear High School Parents,

March has been another busy month as we have had MUN Conferences, Assemblies, IELTs Testing, Parent Teachers Conferences and much more,

TCIS sent 19 students to the Model United Nations Conference at RIS in which they performed well in their various committees. We are especially proud of Pac in grade 10, who was named the best delegate for his committee. Well done!

On March 14th TCIS hosted the British Council who provided our students with the opportunity to take a mock IELTs test to help them practice and prepare for the actual IELTs test on May 17th, 2025. This will be the only opportunity to take the test at TCIS

this school year. If your child hasn't signed up for the May 17th IELTs at TCIS, they should do so right away, especially if they are in grade 11. Go to this IELTs link Online Registration for Thai Chinese International School (TCIS Students Only)