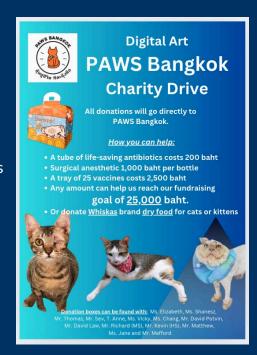

### PAWS BANGKOK CHARITY DRIVE

In a wonderful example of collaborative working, the Digital Art class has teamed up with the NAHS and NJHS to raise funds for PAWS Bangkok for the month of March. Digital Art students designed charity boxes that have been placed in classrooms all over campus to collect donations for this very worthy cause that helps the local cat population through desexing, medical treatment and rehoming. We have also made drop off boxes for WHISKAS brand dry cat food should community members prefer to donate food.

Our fundraising goal is 25,000 baht.

Lets do this TCIS!

Digital Art students are still collecting funds for their PAWS Bangkok fundraiser. Your generous contributions are truly appreciated. Meow!