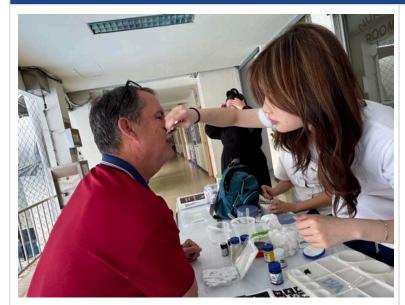

### PAWS BANGKOK CHARITY DRIVE

In a wonderful example of collaborative working, the Digital Art class has teamed up with the NAHS and NJHS to raise funds for PAWS Bangkok for the month of March. Digital Art students designed charity boxes that have been placed in classrooms all over campus to collect donations for this very worthy cause that helps the local cat population through desexing, medical treatment and rehoming. We have also made drop off boxes for WHISKAS brand dry cat food should community members prefer to donate food.

To help raise funds, NAHS, NJHS and Digital Arts students ran face painting and sold goods during recess and lunch on March 20th and 21st to aide the cause. We encourage our community to participate in this month long fundraising event to help our four legged furry friends.