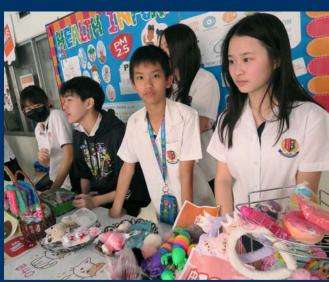

#### **SCIENCE PROJECT**

This week, our middle school students presented their science projects. They worked collaboratively to research their topics, take notes, and use their findings to create both a written report and a model. Finally, they showcased their projects to the community. Science continues to be an excellent way for students to develop their English skills while also strengthening critical thinking, collaboration, and problem-solving—skills that will support their success across all subjects.

#### **ROBOTICS SHOWCASE**

Our Grade 7 robotics students had a special audience for their summative assessment showcase. Representatives from the Taipei Economic and Cultural Representative Office, along with members of the Overseas Community Affairs Council of Taiwan, attended the event, joined by administrators, teachers, and fellow students. Our young innovators presented their coding work, explained their engineering designs, and demonstrated their robots in action. This showcase provided an authentic learning experience, inspiring other students to take an interest in robotics and coding.