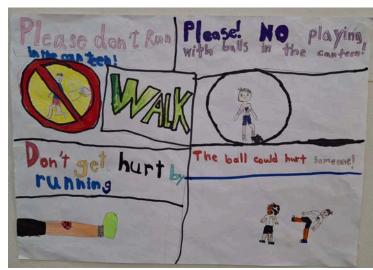

#### **Student Council Posters**

Maintaining a safe school environment is our top priority at TCIS. To encourage students to be safe and keep a clean school, the Elementary Student Council presented awesome posters to the elementary students to encourage keeping a safe and clean environment during our last assembly. They proceeded to hang their informative posters in the canteen and outside. Thank you to our dedicated student council members for helping to keep the school safe. Student Council Posters