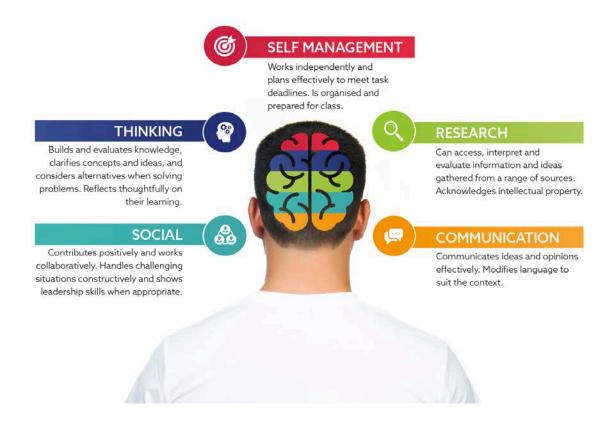

#### Approaches to Learning (ATL): The Skills That Shape Success

Beyond academic content, how students learn is just as important as what they learn. ATL skills empower students to think critically, manage time effectively, research independently, and collaborate with others. These skills are categorized into five key areas:

- ▼ Thinking Skills Encouraging deep analysis and creative problem-solving.
- Communication Skills Strengthening expression and multilingual competency.
- Social Skills Enhancing teamwork and empathy.
- Self-Management Skills Fostering organization and resilience.
- $\overline{m{V}}$  Research Skills Developing the ability to investigate and evaluate sources effectively.