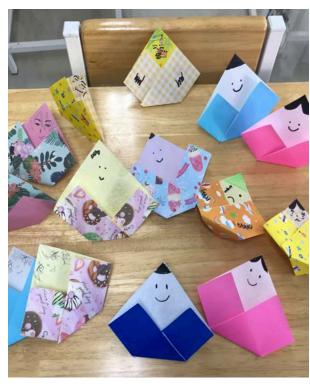

### Japanese: Dr. Miho

こんにちは! Konnichiwa! Hello! I am always happy teaching cultural traditions in Japanese class and recently I taught them about Setsubun (節分) on early February- Seasonal Division (Practically speaking "Chinese New Year") and Girls' Day (

桃の節句) on March 3rd. We learned how to celebrate these two important days and made some origami related to the ceremonies. Please reach out to me if you have any questions about my Japanese class or if you would need any general consultation for counseling matters.