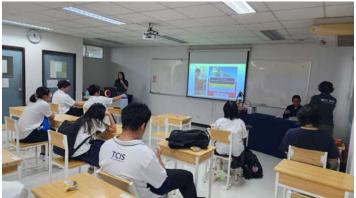

#### Mr. Kevin's Message

Dear High School Parents,

March has been another busy month as we have had MUN Conferences, Assemblies, IELTs Testing, Parent Teachers Conferences and much more,

TCIS sent 19 students to the Model United Nations Conference at RIS in which they performed well in their various committees. We are especially proud of Pac in grade 10, who was named the best delegate for his committee. Well done!