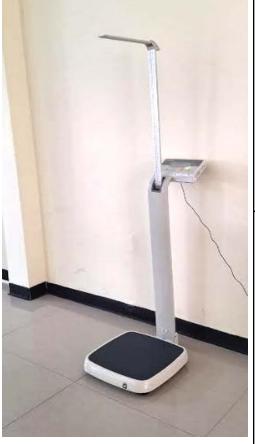

#### Nurse's Room

This week, a new digital scale with height measurement capabilities was delivered to our school nurse's room. This addition will enable our nurses to track accurate growth records for our young students.