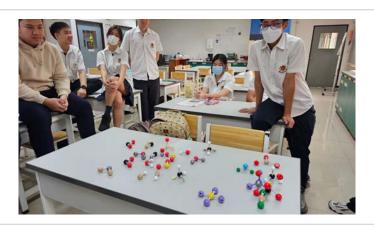

#### **SCIENCE PROJECT**

This week, our middle school students presented their science projects. They worked collaboratively to research their topics, take notes, and use their findings to create both a written report and a model. Finally, they showcased their projects to the community. Science continues to be an excellent way for students to develop their English skills while also strengthening critical thinking, collaboration, and problem-solving—skills that will support their success across all subjects.