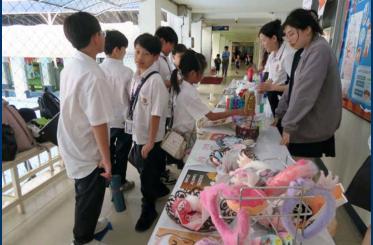

### PAWS BANGKOK CHARITY DRIVE

In a wonderful example of collaborative working, the Digital Art class has teamed up with the NAHS and NJHS to raise funds for PAWS Bangkok for the month of March. Digital Art students designed charity boxes that have been placed in classrooms all over campus to collect donations for this very worthy cause that helps the local cat population through desexing, medical treatment and rehoming. We have also made drop off boxes for WHISKAS brand dry cat food should community members prefer to donate food.

To help raise funds, NAHS, NJHS and Digital Arts students ran face painting and sold goods during recess and lunch on March 20th and 21st to aide the cause. We encourage our community to participate in this month long fundraising event to help our four legged furry friends.

Our fundraising goal is 25,000 baht.

Lets do this TCIS!