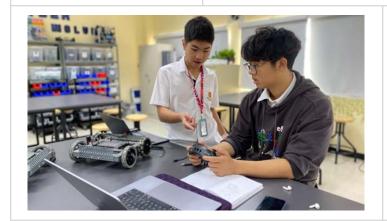

#### **ROBOTICS SHOWCASE**

Our Grade 7 robotics students had a special audience for their summative assessment showcase. Representatives from the Taipei Economic and Cultural Representative Office, along with members of the Overseas Community Affairs Council of Taiwan, attended the event, joined by administrators, teachers, and fellow students. Our young innovators presented their coding work, explained their engineering designs, and demonstrated their robots in action. This showcase provided an authentic learning experience, inspiring other students to take an interest in robotics and coding.