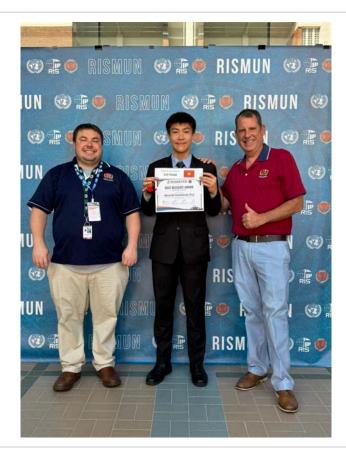

#### Mr. Kevin's Message

Dear High School Parents,

March has been another busy month as we have had MUN Conferences, Assemblies, IELTs Testing, Parent Teachers Conferences and much more,

TCIS sent 19 students to the Model United Nations Conference at RIS in which they performed well in their various committees. We are especially proud of Pac in grade 10, who was named the best delegate for his committee. Well done!