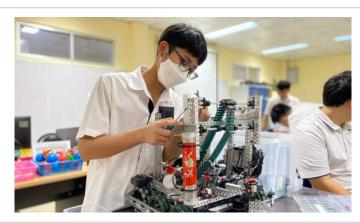

#### **ROBOTICS SHOWCASE**

Our Grade 7 robotics students had a special audience for their summative assessment showcase. Representatives from the Taipei Economic and Cultural Representative Office, along with members of the Overseas Community Affairs Council of Taiwan, attended the event, joined by administrators, teachers, and fellow students. Our young innovators presented their coding work, explained their engineering designs, and demonstrated their robots in action. This showcase provided an authentic learning experience, inspiring other students to take an interest in robotics and coding.