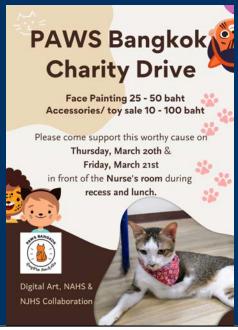

### **Upcoming Events:**

March 4th - April 4th: Digital Art PAWS Bangkok Charity Drive March 20th & 21st: Digital Art, NAHS & NJHS Face Painting & Sale PAWS Bangkok

To help raise funds, NAHS, NJHS and Digital Arts students ran face painting and sold goods during recess and lunch on March 20th and 21st to aide the cause. We encourage our community to participate in this month long fundraising event to help our four legged furry friends.