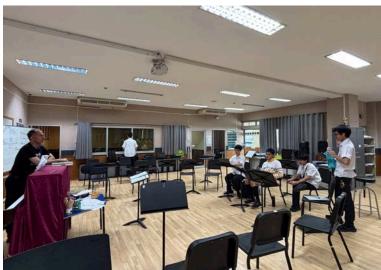

## Dr. Lichou

Dear Parents,

On February 19th Thai National Symphony Orchestra held a concert at TCIS campus. Our G8-G12 String orchestra and Wind Ensemble students have a chance to perform with the professional musicians. These top musicians of Thailand instructed our students side by side during the rehearsals. The students had a great experience and had learned a lot.

Recently we are working for two upcoming concerts, one on April 4th, the other May 1st. The special project of this year is performing Chopin's 1st movement of his 1st Piano Concerto with some great pianists of TCIS: Boeing, Phamai, Petch, Boom, Mike, Ikkyu, Alex and Gawin. The Orchestra students and the pianists have studied this piece since November and still have a lot to do. Luckily we had Mr. Alberto Firrincieli - piano lecturer of the Assumption University - who offered his help to study with the pianists. I am excited and looking forward to seeing you at the concert.