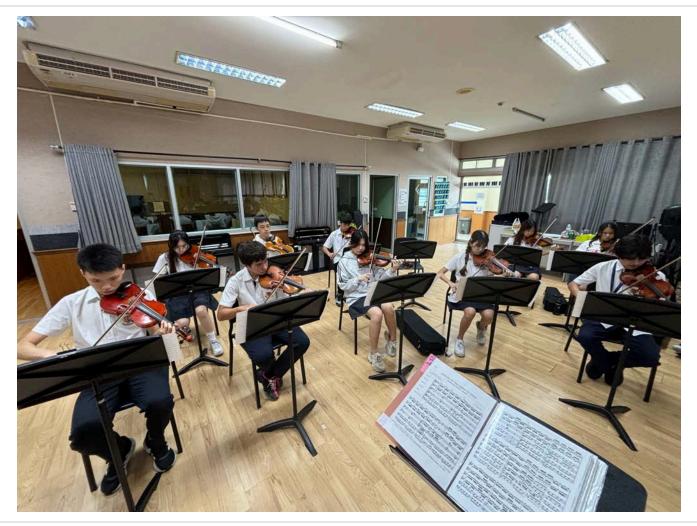

## Dr. Lichou

Dear Parents,

On February 19th Thai National Symphony Orchestra held a concert at TCIS campus. Our G8-G12 String orchestra and Wind Ensemble students have a chance to perform with the professional musicians. These top musicians of Thailand instructed our students side by side during the rehearsals. The students had a great experience and had learned a lot.

Recently we are working for two upcoming concerts, one on April 4th, the other May 1st. The special project of this year is performing Chopin's 1st movement of his 1st Piano Concerto with some great pianists of TCIS: Boeing, Phamai, Petch, Boom, Mike, Ikkyu, Alex and Gawin. The Orchestra students and the pianists have studied this piece since November and still have a lot to do. Luckily we had Mr. Alberto Firrincieli - piano lecturer of the Assumption University - who offered his help to study with the pianists. I am excited and looking forward to seeing you at the concert.