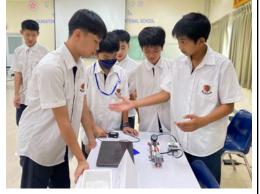

#### **ROBOTICS SHOWCASE**

Our Grade 7 robotics students had a special audience for their summative assessment showcase. Representatives from the Taipei Economic and Cultural Representative Office, along with members of the Overseas Community Affairs Council of Taiwan, attended the event, joined by administrators, teachers, and fellow students. Our young innovators presented their coding work, explained their engineering designs, and demonstrated their robots in action. This showcase provided an authentic learning experience, inspiring other students to take an interest in robotics and coding.