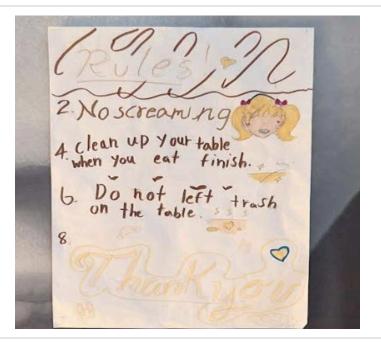

#### **Student Council Posters**

Maintaining a safe school environment is our top priority at TCIS. To encourage students to be safe and keep a clean school, the Elementary Student Council presented awesome posters to the elementary students to encourage keeping a safe and clean environment during our last assembly. They proceeded to hang their informative posters in the canteen and outside. Thank you to our dedicated student council members for helping to keep the school safe. Student Council Posters

#### **Dr. James Posters: Student Council Posters**