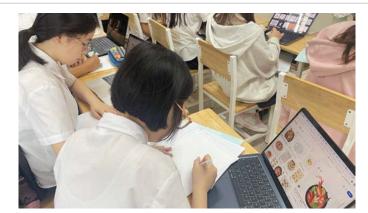

#### **SCIENCE PROJECT**

This week, our middle school students presented their science projects. They worked collaboratively to research their topics, take notes, and use their findings to create both a written report and a model. Finally, they showcased their projects to the community. Science continues to be an excellent way for students to develop their English skills while also strengthening critical thinking, collaboration, and problem-solving—skills that will support their success across all subjects.