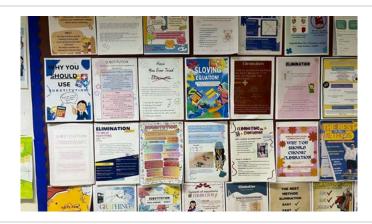

### Algebra 1:

Students just completed a "Systems Campaign Poster" where they chose one method of solving systems of equations and created a campaign poster to advocate why their favorite method is the best. Students got creative with combining their math and literacy skills in this fantastic project. Please take a look at the student work below.