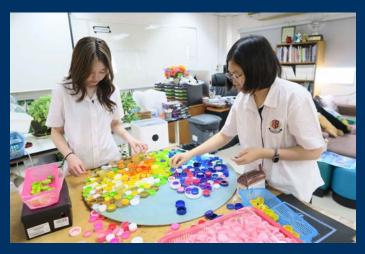

# **NAHS**

Students in the NAHS have been busy working with the Art & Design Club to create their recycled bottle cap mural. In order to create a wide variety of circles within their circular mandala design, students learned a traditional measuring trick where they could create perfect circles of any circumference by using two pencils and a string. It was delightful to see students using ancient techniques on their modern design. We expect the mural to take several more weeks and look forward to its official unveiling.