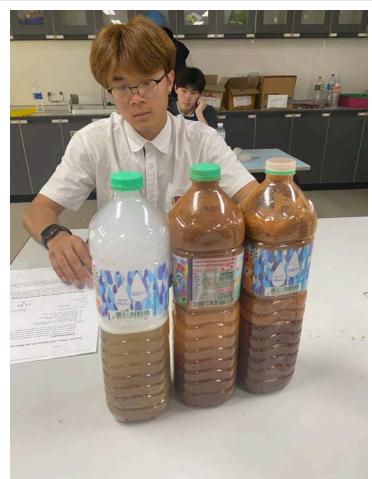

Environmental Science: We continued our study of soil, conducting hands-on tests to analyze its texture, porosity, and moisture content. Students examined the many ways soil can be degraded by both natural forces, such as erosion and desertification, and human activities like deforestation and industrial farming. They also explored strategies for mitigating soil degradation, including conservation practices and sustainable agriculture. To conclude the unit, students researched real-world case studies of locations around the world where soil degradation has had serious consequences. Their findings were

presented in posters, allowing them to share their insights and propose potential solutions.

As always, I appreciate your continued support in your student's learning journey. If you have any questions or would like to discuss your student's progress, please don't hesitate to reach out.