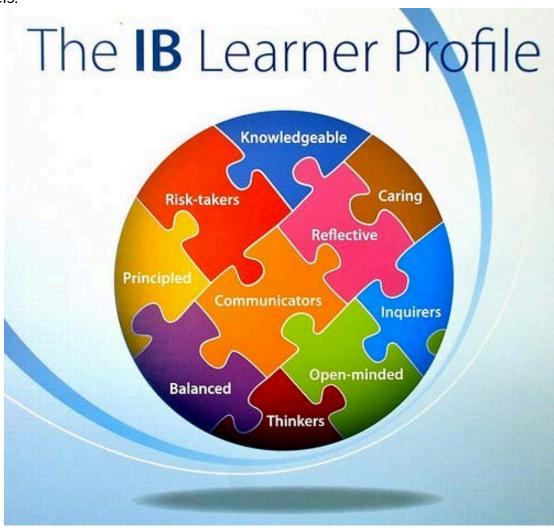

#### **Curriculum Coordinator: Ms. Jasmine**

Dear TCIS Family,

As we continue our journey towards implementing the International Baccalaureate Diploma Programme (IBDP), this month, we turn our focus to two key elements that shape the IB educational experience: the IB Learner Profile and Approaches to Learning (ATL).

#### The IB Learner Profile: Developing Future-Ready Students

The IB Learner Profile consists of 10 attributes that define an IB learner. These characteristics help students become inquirers, knowledgeable, thinkers, communicators, principled, open-minded, caring, risk-takers, balanced, and reflective. These attributes are not just ideals; they are embedded in our SLOs, curriculum, extracurricular activities, and daily interactions at TCIS.

By nurturing these traits, we aim to develop students who not only excel academically but also contribute positively to their communities—both locally and globally. For example, through coursework and discussions, students become critical thinkers, and through participation in community service activities, they learn to be caring and socially responsible individuals.