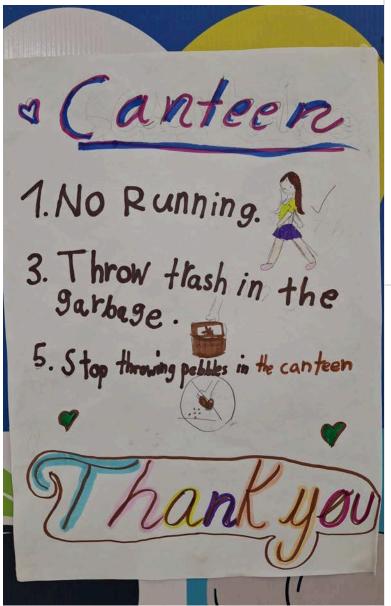

#### **Student Council Posters**

Maintaining a safe school environment is our top priority at TCIS. To encourage students to be safe and keep a clean school, the Elementary Student Council presented awesome posters to the elementary students to encourage keeping a safe and clean environment during our last assembly. They proceeded to hang their informative posters in the canteen and outside. Thank you to our dedicated student council members for helping to keep the school safe. Student Council Posters

#### **Dr. James Posters: Student Council Posters**