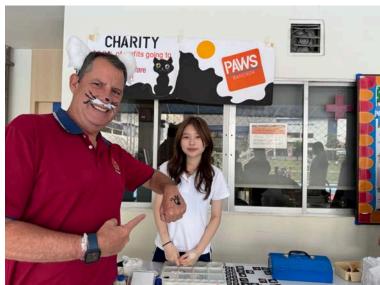

### PAWS BANGKOK CHARITY DRIVE

In a wonderful example of collaborative working, the Digital Art class has teamed up with the NAHS and NJHS to raise funds for PAWS Bangkok for the month of March. Digital Art students designed charity boxes that have been placed in classrooms all over campus to collect donations for this very worthy cause that helps the local cat population through desexing, medical treatment and rehoming. We have also made drop off boxes for WHISKAS brand dry cat food should community members prefer to donate food.

To help raise funds, NAHS, NJHS and Digital Arts students ran face painting and sold goods during recess and lunch on March 20th and 21st to aide the cause. We encourage our community to participate in this month long fundraising event to help our four legged furry friends.