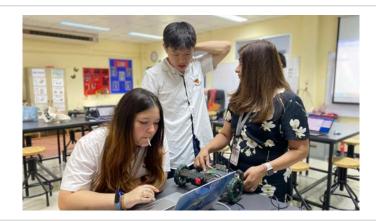

#### Robotics II:

After competing in three tournaments during the 2024-2025 VEX VRC season, the Robotics II class gained valuable experience and insights into the many aspects of VEX competitions. Upon returning, they conducted a comprehensive analysis of their performance, lessons learned, and future goals. Each team identified key areas for improvement, with a particular focus on refining their endgame elevation strategy. In the following weeks, teams split into two groups, one working on the competition robot and the other designing a simple basebot to develop an effective elevation mechanism using rack gears and winch-and-pulley kits. During test runs, some teams successfully achieved elevations up to the third level of the ladder.