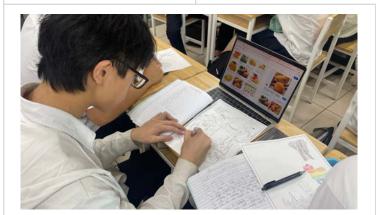

#### **SCIENCE PROJECT**

This week, our middle school students presented their science projects. They worked collaboratively to research their topics, take notes, and use their findings to create both a written report and a model. Finally, they showcased their projects to the community. Science continues to be an excellent way for students to develop their English skills while also strengthening critical thinking, collaboration, and problem-solving—skills that will support their success across all subjects.