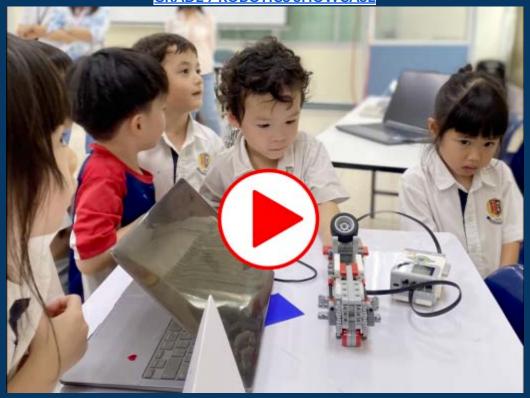

#### **ROBOTICS SHOWCASE**

Our Grade 7 robotics students had a special audience for their summative assessment showcase. Representatives from the Taipei Economic and Cultural Representative Office, along with members of the Overseas Community Affairs Council of Taiwan, attended the event, joined by administrators, teachers, and fellow students. Our young innovators presented their coding work, explained their engineering designs, and demonstrated their robots in action. This showcase provided an authentic learning experience, inspiring other students to take an interest in robotics and coding.