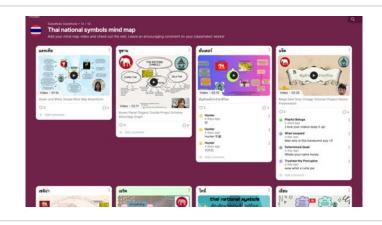

### Kru Aim

Dear Parents,

I am excited to update you about Thai I and Thai II class.

In Thai I class, the students learned about Thai symbols. They had to think of any symbols that represent the Thai country. Then they drew the picture on the flag paper. After that, they learned three Thai official symbols from the passage. After they read, they had to create a mind map about it and take the video to explain their mind map which you can scan QR code to watch. Learning **Thai symbols** is important, whether you're studying the Thai language, traveling to Thailand, or interested in Thai culture. Next, they are going to learn about Songkran.