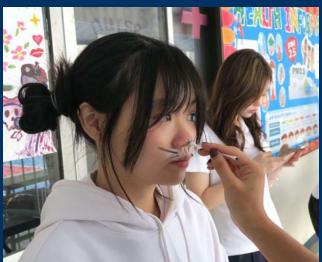

### PAWS BANGKOK CHARITY DRIVE

In a wonderful example of collaborative working, the Digital Art class has teamed up with the NAHS and NJHS to raise funds for PAWS Bangkok for the month of March. Digital Art students designed charity boxes that have been placed in classrooms all over campus to collect donations for this very worthy cause that helps the local cat population through desexing, medical treatment and rehoming. We have also made drop off boxes for WHISKAS brand dry cat food should community members prefer to donate food.

To help raise funds, NAHS, NJHS and Digital Arts students ran face painting and sold goods during recess and lunch on March 20th and 21st to aide the cause. We encourage our community to participate in this month long fundraising event to help our four legged furry friends.