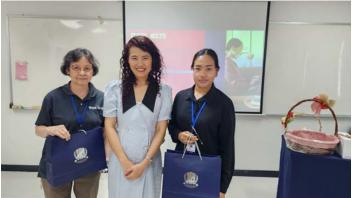

On March 14th TCIS hosted the British Council who provided our students with the opportunity to take a mock IELTs test to help them practice and prepare for the actual IELTs test on May 17th, 2025. This will be the only opportunity to take the test at TCIS

this school year. If your child hasn't signed up for the May 17th IELTs at TCIS, they should do so right away, especially if they are in grade 11. Go to this IELTs link Online Registration for Thai Chinese International School (TCIS Students Only)