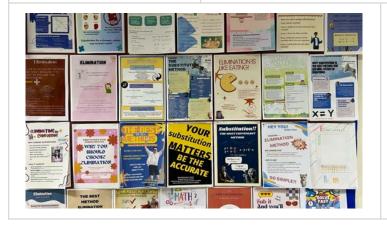

### Algebra 1:

Students just completed a "Systems Campaign Poster" where they chose one method of solving systems of equations and created a campaign poster to advocate why their favorite method is the best. Students got creative with combining their math and literacy skills in this fantastic project. Please take a look at the student work below.