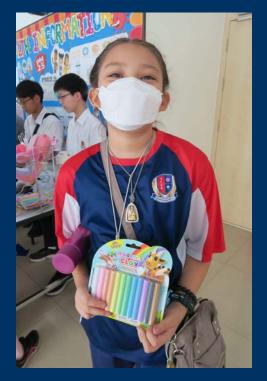

### PAWS BANGKOK CHARITY DRIVE

In a wonderful example of collaborative working, the Digital Art class has teamed up with the NAHS and NJHS to raise funds for PAWS Bangkok for the month of March. Digital Art students designed charity boxes that have been placed in classrooms all over campus to collect donations for this very worthy cause that helps the local cat population through desexing, medical treatment and rehoming. We have also made drop off boxes for WHISKAS brand dry cat food should community members prefer to donate food.

To help raise funds, NAHS, NJHS and Digital Arts students ran face painting and sold goods during recess and lunch on March 20th and 21st to aide the cause. We encourage our community to participate in this month long fundraising event to help our four legged furry friends.