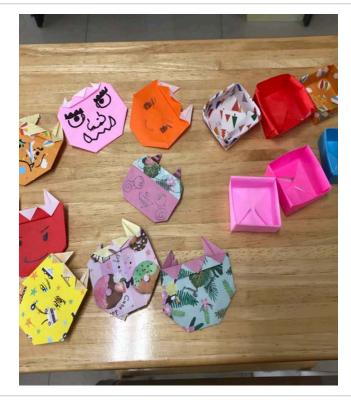

### Japanese: Dr. Miho

こんにちは! Konnichiwa! Hello! I am always happy teaching cultural traditions in Japanese class and recently I taught them about Setsubun (節分) on early February- Seasonal Division (Practically speaking "Chinese New Year") and Girls' Day (

桃の節句) on March 3rd. We learned how to celebrate these two important days and made some origami related to the ceremonies. Please reach out to me if you have any questions about my Japanese class or if you would need any general consultation for counseling matters.