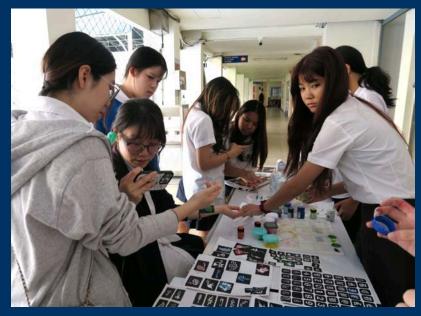

To help raise funds, NAHS, NJHS and Digital Arts students ran face painting and sold goods during recess and lunch on March 20th and 21st to aide the cause. We encourage our community to participate in this month long fundraising event to help our four legged furry friends.