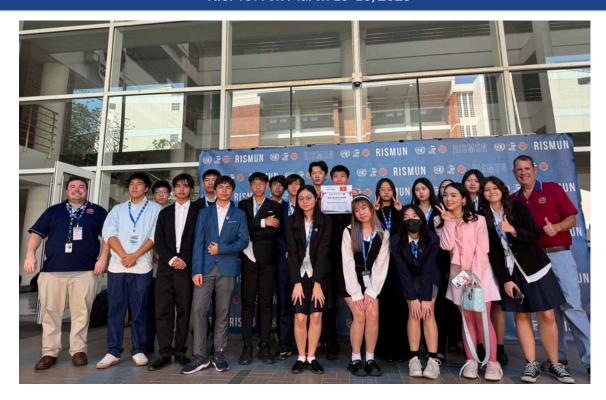

#### RISMUN on March 15-16, 2025

## RISMUN on March 15-16, 2025

#### Mr. Kevin's Message

Dear High School Parents,

March has been another busy month as we have had MUN Conferences, Assemblies, IELTs Testing, Parent Teachers Conferences and much more,

TCIS sent 19 students to the Model United Nations Conference at RIS in which they performed well in their various committees. We are especially proud of Pac in grade 10, who was named the best delegate for his committee. Well done!