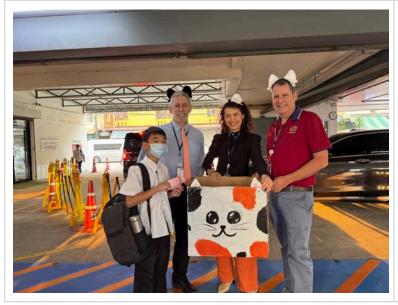

## Ms. Elizabeth's Digital Art Class PAWS Fundraiser to support abandoned cats, 2025