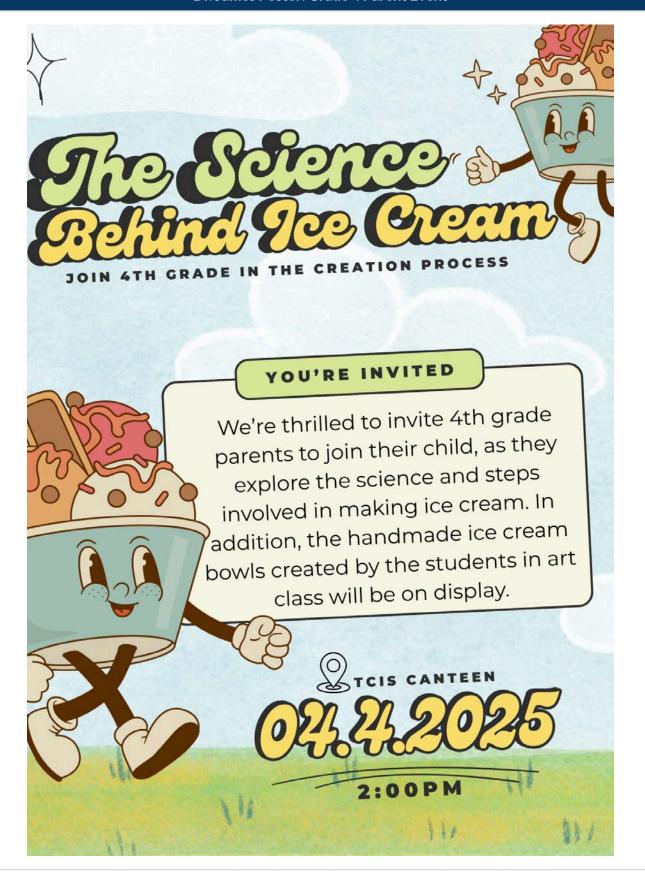

#### **Grade 4 Science Event**

One way we increased parent involvement, this year was having each ECE and elementary grade level hold a parent-invited event that is related to the curriculum. Grade 1 and Grade 2 had Diorama Day, Grade 3 had Egypt Day, and at 2:00pm, on Friday, April 4th, 2025, Grade 4 will hold their Science Behind Ice Cream event for grade 4 parents. This promises to be a fun event for students and parents, and all grade 4 parents are welcomed to attend. Grade 4 Parent Event