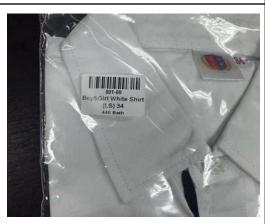

#### **School Uniforms**

The new barcode system for our school uniforms is now fully implemented and ready for use. Please remember, any purchased uniform can be exchanged or returned within 7 days of purchase, provided it is in the same condition (unworn and unwashed) and accompanied by the receipt.