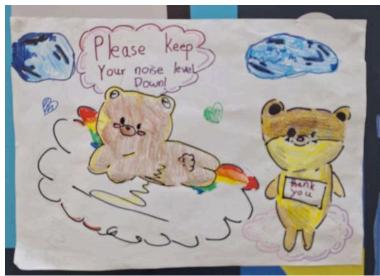

#### **Student Council Posters**

Maintaining a safe school environment is our top priority at TCIS. To encourage students to be safe and keep a clean school, the Elementary Student Council presented awesome posters to the elementary students to encourage keeping a safe and clean environment during our last assembly. They proceeded to hang their informative posters in the canteen and outside. Thank you to our dedicated student council members for helping to keep the school safe. Student Council Posters

#### **Dr. James Posters: Student Council Posters**