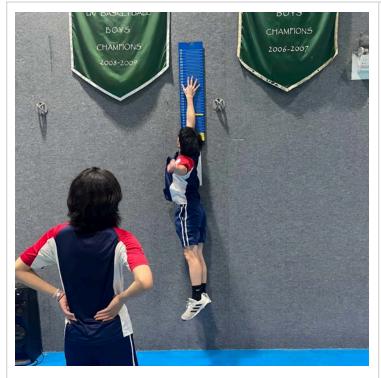

Our strength and conditioning also conducted the fitness tests along with 1-repetition maxes for the well-rehearsed bench press, squat, and deadlift. Students have been applying strength and conditioning theory for sports into practice starting with training the ATP-PCr system with short-duration (3-6 seconds), short foot contact time with the ground, and adequate work to rest ratios to allow for full recovery between efforts. Next will be the glycolytic energy system (30-40 seconds running) at a lower effort with a lower work to rest ratio for recovery. To begin quarter 4 students will learn practical nutrition strategies and put together their sports conditioning programs to perform until the end of the year.