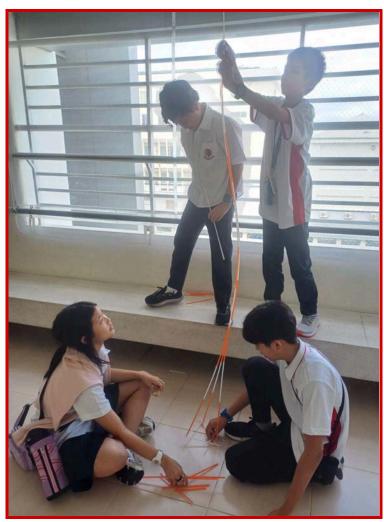

Additionally, students participated in an Engineering Design Challenge to build the tallest structure out of straws, which encouraged creativity and teamwork. They also provided their own feedback about cooperation and communication in their groups and self-assessed their knowledge about our first unit. We started our units by sharing information about the first project and lab, and I have been pleased to see their engagement.