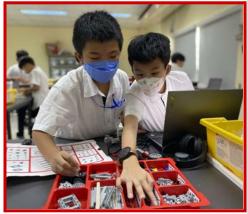

### Ms. Shanesz | Robotics Grades 7-8

Dear Parents,

**Grade 7:** Students began their robotics classes by exploring Lego Spike Prime and EV3 components. They participated in activities designed to deepen their understanding of a programmer's role in robotics. Following this, they teamed up in pairs to start building basebots.

**Grade 8:** Students are focusing on VEX EXP robots this year. The past couple of weeks they received an introduction to Python programming, where they learned about basic concepts, the syntax for writing print statements, and working with variables.