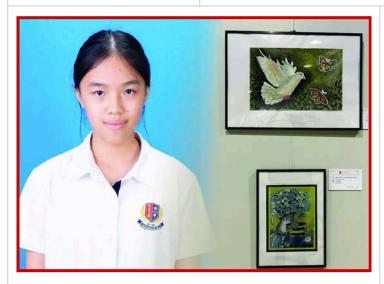

#### Ms. Cream | Art Grades 5-7

Dear Parents,

We are pleased to announce that two of our 8th graders, Boontheera Sombatthong (Namo) and Jinhvara Wongsawasdi (Im-Aim), have been given the extraordinary opportunity to participate in a global celebration of youth creativity and talent. Their artworks were selected for exhibition at the 2024 International Youth Art Contest and Exhibition, held at The International Art Museum of America (IAMA) in San Francisco.

This prestigious event features over 1,000 outstanding entries from various countries around the world. Their artworks will be displayed in the IAMA galleries from July 13 to July 21, 2024. Namo and Im-Aim are exceptionally talented young artists with a deep passion for art. Their participation in this internationally significant art museum's exhibition is a remarkable achievement. Their talent and dedication to art bring pride and admiration to all of us at TCIS.

I look forward to showcasing more great artwork from our TCIS students as the year goes on!