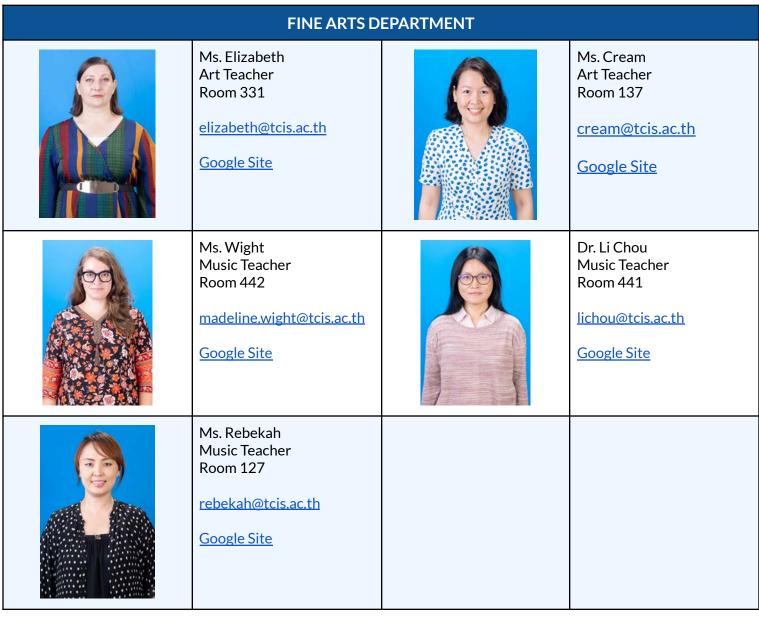

#### **FINE ARTS DEPARTMENT**

Ms. Elizabeth Art Teacher Room 331

elizabeth@tcis.ac.th

**Google Site** 

Ms. Cream Art Teacher Room 137

cream@tcis.ac.th

**Google Site** 

Ms. Wight Music Teacher Room 442

madeline.wight@tcis.ac.th

**Google Site** 

Dr. Li Chou Music Teacher Room 441

lichou@tcis.ac.th

**Google Site** 

Ms. Rebekah Music Teacher Room 127

rebekah@tcis.ac.th

#### **FINE ARTS DEPARTMENT**

Ms. Elizabeth Art Teacher Room 331

elizabeth@tcis.ac.th

**Google Site** 

Dr. Li Chou Music Teacher Room 441

lichou@tcis.ac.th

**Google Site** 

Ms. Wight Music Teacher Room 442

madeline.wight@tcis.ac.th

**Google Site** 