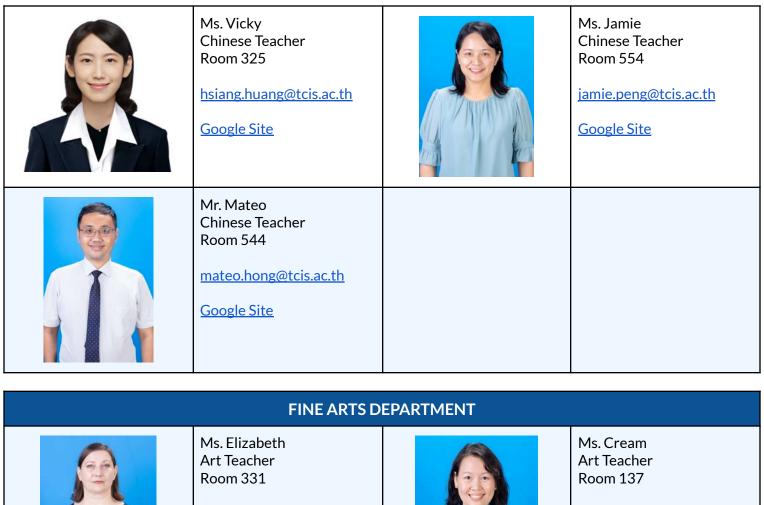

#### **CHINESE DEPARTMENT**

Mr. Thomas Chinese Teacher Room 550

thomas.hsiao@tcis.ac.th

**Google Site** 

Ms. Yi-Cheng Chinese Teacher Room 543

vi-cheng.chen@tcis.ac.th

### **CHINESE DEPARTMENT**

Ms. Yuhan Chinese Teacher Room 324

yuhan@tcis.ac.th

**Google Site** 

Ms. Jane Chinese Teacher Room 321

tsenghsiu-hua@tcis.ac.th

**Google Site** 

Ms. Vicky Chinese Teacher Room 325

hsiang.huang@tcis.ac.th