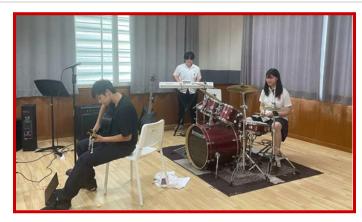

### Ms. Wight | Band Grades 6-8

Dear Parents,

The start of the year is always exciting for me! The sounds and excitement of first sounds of the instruments, the first simple songs, even the gasps of "oh my gosh, the saxophone is HEAVY" make me smile.

Your band student has been assigned an instrument that they will play for the class. (Please make sure to sign the instrument contract form!) They are in charge of taking care of it, and bringing it to class every day. Please help them with this responsibility and be encouraging as they are trying their first attempts at playing. As always, please email me if you have any questions!