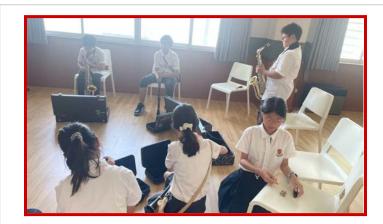

### Ms. Wight | Band Grades 6-8

Dear Parents,

The start of the year is always exciting for me! The sounds and excitement of first sounds of the instruments, the first simple songs, even the gasps of "oh my gosh, the saxophone is HEAVY" make me smile.

Your band student has been assigned an instrument that they will play for the class. (Please make sure to sign the instrument contract form!) They are in charge of taking care of it, and bringing it to class every day. Please help them with this responsibility and be encouraging as they are trying their first attempts at playing. As always, please email me if you have any questions!