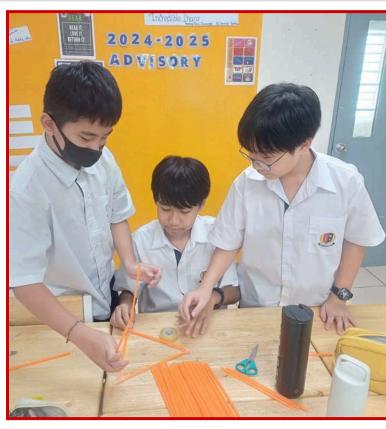

Additionally, students participated in an Engineering Design Challenge to build the tallest structure out of straws, which encouraged creativity and teamwork. They also provided their own feedback about cooperation and communication in their groups and self-assessed their knowledge about our first unit. We started our units by sharing information about the first project and lab, and I have been pleased to see their engagement.