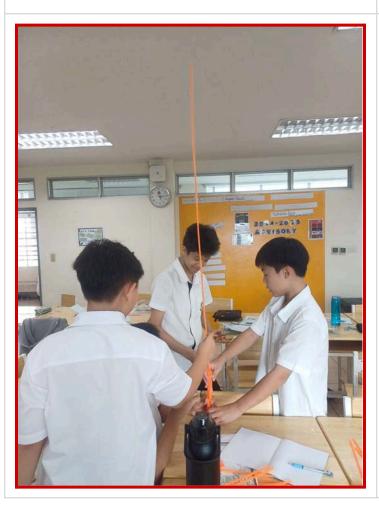

Additionally, students participated in an Engineering Design Challenge to build the tallest structure out of straws, which encouraged creativity and teamwork. They also provided their own feedback about cooperation and communication in their groups and self-assessed their knowledge about our first unit. We started our units by sharing information about the first project and lab, and I have been pleased to see their engagement.