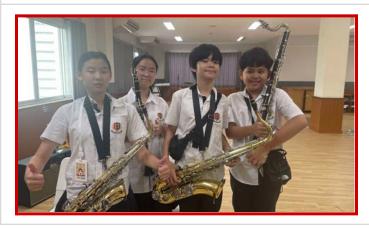

### Ms. Wight | Band Grades 6-8

Dear Parents,

The start of the year is always exciting for me! The sounds and excitement of first sounds of the instruments, the first simple songs, even the gasps of "oh my gosh, the saxophone is HEAVY" make me smile.

Your band student has been assigned an instrument that they will play for the class. (Please make sure to sign the instrument contract form!) They are in charge of taking care of it, and bringing it to class every day. Please help them with this responsibility and be encouraging as they are trying their first attempts at playing. As always, please email me if you have any questions!