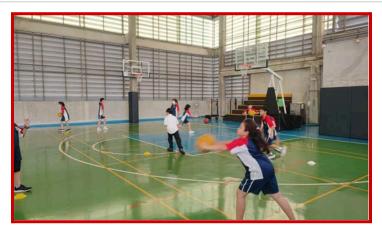

### Mr. Brad | Grades 5-6

Dear Parents,

Starting a new school year and diving into basketball in Phys Ed class presents an exciting blend of fresh beginnings and skill development. As students step into the gym, they are not just gearing up for a new academic journey but also embarking on the path to mastering basketball fundamentals. Learning to dribble, shoot, and collaborate with teammates fosters not only physical agility but also teamwork and strategic thinking.

These lessons in basketball complement the academic challenges of the school year, teaching students the value of practice, persistence, and adaptability both on and off the court.

Dear Parents,

PE class is off and running!