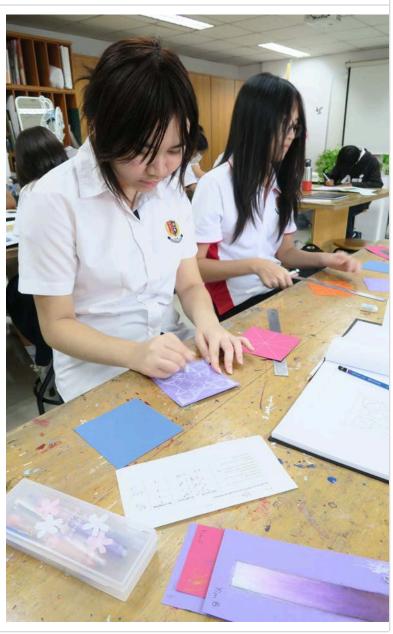

#### Ms. Cream | Art Grades 5-7

Dear Parents,

We are pleased to announce that two of our 8th graders, Boontheera Sombatthong (Namo) and Jinhvara Wongsawasdi (Im-Aim), have been given the extraordinary opportunity to participate in a global celebration of youth creativity and talent. Their artworks were selected for exhibition at the 2024 International Youth Art Contest and Exhibition, held at The International Art Museum of America (IAMA) in San Francisco.

### Ms. Elizabeth | Art Grades 8

Dear Parents,

I am so pleased with the progress our current Art 8 students have made in such a short time this year. Students have learned proper oil pastel blending techniques, reverse grisaille and have taken a deeper look at radial symmetry within nature and art. They have also learned about the function of complementary colors and how to identify an analogous color scheme. Students are finishing up preliminary work on their radial designs and will start on their main projects next week.

Preliminary work samples middle left by Plaeng.