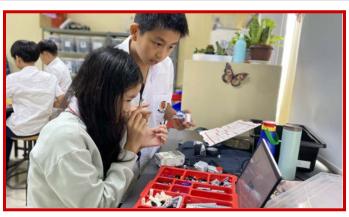

### Ms. Shanesz | Robotics Grades 7-8

Dear Parents,

**Grade 7:** Students began their robotics classes by exploring Lego Spike Prime and EV3 components. They participated in activities designed to deepen their understanding of a programmer's role in robotics. Following this, they teamed up in pairs to start building basebots.

**Grade 8:** Students are focusing on VEX EXP robots this year. The past couple of weeks they received an introduction to Python programming, where they learned about basic concepts, the syntax for writing print statements, and working with variables.