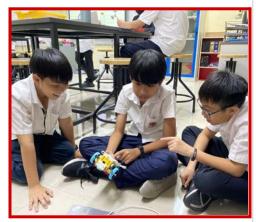

### Ms. Shanesz | Robotics Grades 7-8

Dear Parents,

**Grade 7:** Students began their robotics classes by exploring Lego Spike Prime and EV3 components. They participated in activities designed to deepen their understanding of a programmer's role in robotics. Following this, they teamed up in pairs to start building basebots.

**Grade 8:** Students are focusing on VEX EXP robots this year. The past couple of weeks they received an introduction to Python programming, where they learned about basic concepts, the syntax for writing print statements, and working with variables.