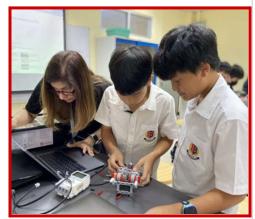

### Ms. Shanesz | Robotics Grades 7-8

Dear Parents,

**Grade 7:** Students began their robotics classes by exploring Lego Spike Prime and EV3 components. They participated in activities designed to deepen their understanding of a programmer's role in robotics. Following this, they teamed up in pairs to start building basebots.

**Grade 8:** Students are focusing on VEX EXP robots this year. The past couple of weeks they received an introduction to Python programming, where they learned about basic concepts, the syntax for writing print statements, and working with variables.