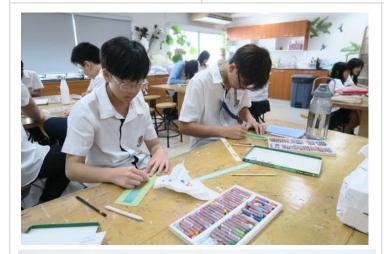

#### Ms. Cream | Art Grades 5-7

Dear Parents,

We are pleased to announce that two of our 8th graders, Boontheera Sombatthong (Namo) and Jinhvara Wongsawasdi (Im-Aim), have been given the extraordinary opportunity to participate in a global celebration of youth creativity and talent. Their artworks were selected for exhibition at the 2024 International Youth Art Contest and Exhibition, held at The International Art Museum of America (IAMA) in San Francisco.

### Ms. Elizabeth | Art Grades 8

Dear Parents,

I am so pleased with the progress our current Art 8 students have made in such a short time this year. Students have learned proper oil pastel blending techniques, reverse grisaille and have taken a deeper look at radial symmetry within nature and art. They have also learned about the function of complementary colors and how to identify an analogous color scheme. Students are finishing up preliminary work on their radial designs and will start on their main projects next week.

Preliminary work samples middle left by Plaeng.