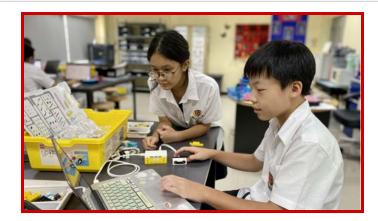

### Ms. Shanesz | Robotics Grades 7-8

Dear Parents,

**Grade 7:** Students began their robotics classes by exploring Lego Spike Prime and EV3 components. They participated in activities designed to deepen their understanding of a programmer's role in robotics. Following this, they teamed up in pairs to start building basebots.

**Grade 8:** Students are focusing on VEX EXP robots this year. The past couple of weeks they received an introduction to Python programming, where they learned about basic concepts, the syntax for writing print statements, and working with variables.