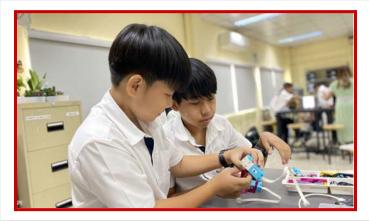

### Ms. Shanesz | Robotics Grades 7-8

Dear Parents,

**Grade 7:** Students began their robotics classes by exploring Lego Spike Prime and EV3 components. They participated in activities designed to deepen their understanding of a programmer's role in robotics. Following this, they teamed up in pairs to start building basebots.

**Grade 8:** Students are focusing on VEX EXP robots this year. The past couple of weeks they received an introduction to Python programming, where they learned about basic concepts, the syntax for writing print statements, and working with variables.