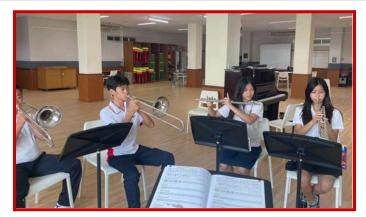

### Ms. Wight | Band Grades 6-8

Dear Parents,

The start of the year is always exciting for me! The sounds and excitement of first sounds of the instruments, the first simple songs, even the gasps of "oh my gosh, the saxophone is HEAVY" make me smile.

Your band student has been assigned an instrument that they will play for the class. (Please make sure to sign the instrument contract form!) They are in charge of taking care of it, and bringing it to class every day. Please help them with this responsibility and be encouraging as they are trying their first attempts at playing. As always, please email me if you have any questions!