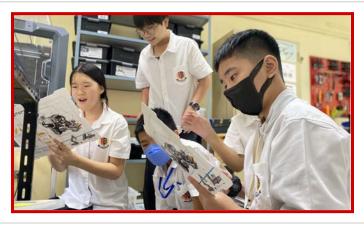

### Ms. Shanesz | Robotics Grades 7-8

Dear Parents,

**Grade 7:** Students began their robotics classes by exploring Lego Spike Prime and EV3 components. They participated in activities designed to deepen their understanding of a programmer's role in robotics. Following this, they teamed up in pairs to start building basebots.

**Grade 8:** Students are focusing on VEX EXP robots this year. The past couple of weeks they received an introduction to Python programming, where they learned about basic concepts, the syntax for writing print statements, and working with variables.