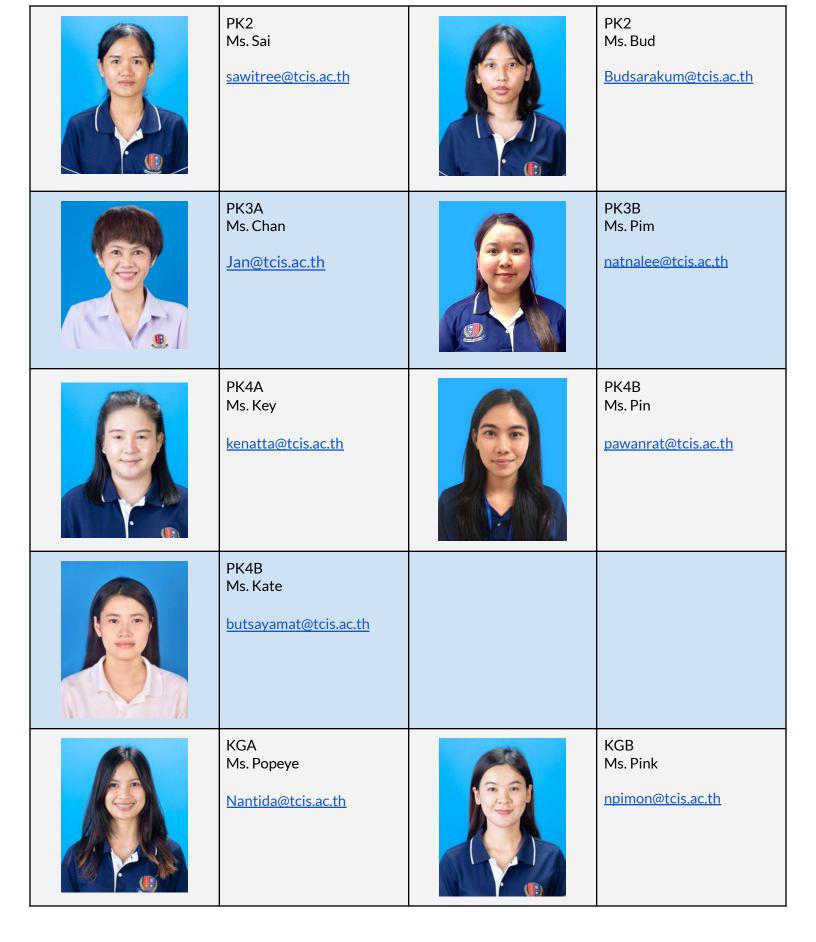

# ECE & Elementary Teacher and Staff Department (PK2 - G4)

Dr. James Cooke ECE & Elementary Head WASC Coordinator

james.cooke@tcis.ac.th

Dr. James' Google Site

Ms. Da ECE/Elementary Secretary

Email: da@tcis.ac.th

Dr. Miho PK2-Gr.2 Counselor

miho.katsumata@tcis.ac.th

**Google Site** 

Ms. Anita Gr.3 Gr.4 Counselor

janita.yu-yu.chen@tcis.ac.th

**Google Site** 

PK2 Ms. Gigi

gerardine@tcis.ac.th

Ms. Gigi's Google Site

Ms. Belle

grace@tcis.ac.th

Ms. Belle's Google Site

РК3А

Ms. Yin

<a href="mailto:chen.yin-hsi@tcis.ac.th">chen.yin-hsi@tcis.ac.th</a>

GMs. Yin's Google Site

РК3В

PK4A Ms. Nilar nilar@tcis.ac.th Google Site

PK4B
Ms. Winna
winna.zheng@tcis.ac.th
Google Site

KGA
Ms. Joy

kathleenjoyp@tcis.ac.th

KGB
Ms. Lynn

lynn.fang@tcis.ac.th

Google Site