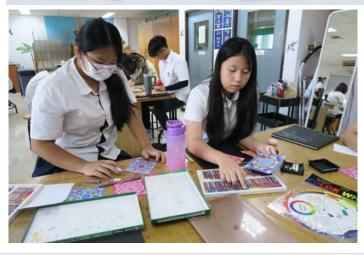

#### Ms. Cream | Art Grades 5-7

Dear Parents,

We are pleased to announce that two of our 8th graders, Boontheera Sombatthong (Namo) and Jinhvara Wongsawasdi (Im-Aim), have been given the extraordinary opportunity to participate in a global celebration of youth creativity and talent. Their artworks were selected for exhibition at the 2024 International Youth Art Contest and Exhibition, held at The International Art Museum of America (IAMA) in San Francisco.

### Ms. Elizabeth | Art Grades 8

Dear Parents,

I am so pleased with the progress our current Art 8 students have made in such a short time this year. Students have learned proper oil pastel blending techniques, reverse grisaille and have taken a deeper look at radial symmetry within nature and art. They have also learned about the function of complementary colors and how to identify an analogous color scheme. Students are finishing up preliminary work on their radial designs and will start on their main projects next week.

Preliminary work samples middle left by Plaeng.