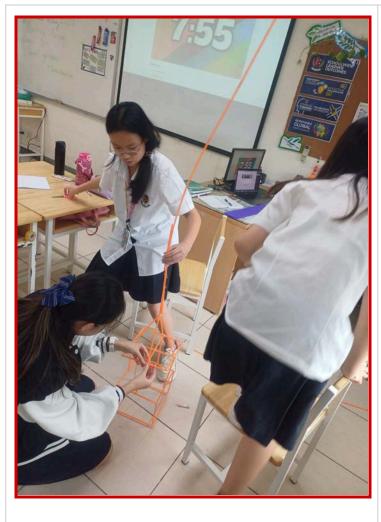

Additionally, students participated in an Engineering Design Challenge to build the tallest structure out of straws, which encouraged creativity and teamwork. They also provided their own feedback about cooperation and communication in their groups and self-assessed their knowledge about our first unit. We started our units by sharing information about the first project and lab, and I have been pleased to see their engagement.