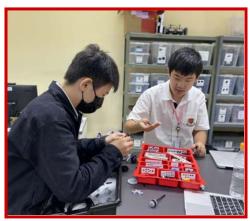

### Ms. Shanesz | Robotics Grades 7-8

Dear Parents,

**Grade 7:** Students began their robotics classes by exploring Lego Spike Prime and EV3 components. They participated in activities designed to deepen their understanding of a programmer's role in robotics. Following this, they teamed up in pairs to start building basebots.

**Grade 8:** Students are focusing on VEX EXP robots this year. The past couple of weeks they received an introduction to Python programming, where they learned about basic concepts, the syntax for writing print statements, and working with variables.