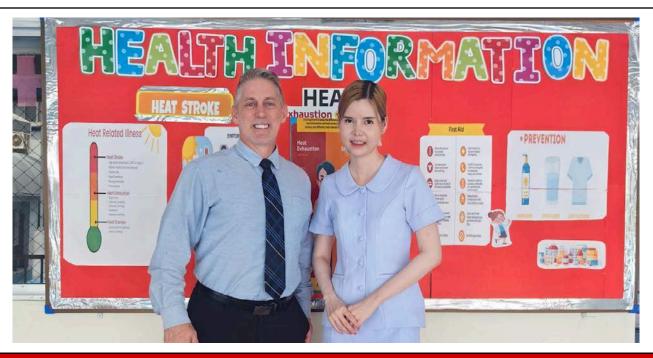

#### **Nurse: School Health Services**

The Nurse Clinic is a spacious and well staffed facility at TCIS that can accommodate several students at any given time of the day. The Nurse Clinic is open daily from 7:00 a.m. to 4:00 p.m. The clinic is located on the ground floor next to the storeroom and staffed by a registered nurse and one nurse's aid. The clinic treats all minor injuries occurring at school. The athletics program has a school nurse who works until the sports games finish.

The clinic stays in touch with the Ministry of Public Health to keep abreast of health notifications. Current vaccination information is sent out to parents for their information and written consent. Students in grade 1 thru grade 6 may get some vaccinations from our nurse according to the Thai Ministry of Public Health. Records of previous vaccinations are kept on file with the school nurse.

A worldwide, comprehensive (24-hour) accident insurance coverage is provided for all students up to 60,000 baht yearly.

Nurse Arisara Suktrakool (Yok)

Miso Soup

Korean Pancake

Orange + Milk

Email: nurse@tcis.ac.th