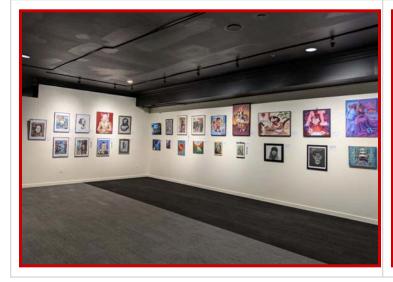

#### Ms. Cream | Art Grades 5-7

Dear Parents,

We are pleased to announce that two of our 8th graders, Boontheera Sombatthong (Namo) and Jinhvara Wongsawasdi (Im-Aim), have been given the extraordinary opportunity to participate in a global celebration of youth creativity and talent. Their artworks were selected for exhibition at the 2024 International Youth Art Contest and Exhibition, held at The International Art Museum of America (IAMA) in San Francisco.

This prestigious event features over 1,000 outstanding entries from various countries around the world. Their artworks will be displayed in the IAMA galleries from July 13 to July 21, 2024. Namo and Im-Aim are exceptionally talented young artists with a deep passion for art. Their participation in this internationally significant art museum's exhibition is a remarkable achievement. Their talent and dedication to art bring pride and admiration to all of us at TCIS.

I look forward to showcasing more great artwork from our TCIS students as the year goes on!