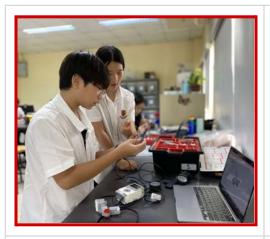

### Ms. Shanesz | Robotics Grades 7-8

Dear Parents,

**Grade 7:** Students began their robotics classes by exploring Lego Spike Prime and EV3 components. They participated in activities designed to deepen their understanding of a programmer's role in robotics. Following this, they teamed up in pairs to start building basebots.

**Grade 8:** Students are focusing on VEX EXP robots this year. The past couple of weeks they received an introduction to Python programming, where they learned about basic concepts, the syntax for writing print statements, and working with variables.