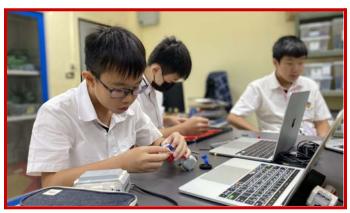

### Ms. Shanesz | Robotics Grades 7-8

Dear Parents,

**Grade 7:** Students began their robotics classes by exploring Lego Spike Prime and EV3 components. They participated in activities designed to deepen their understanding of a programmer's role in robotics. Following this, they teamed up in pairs to start building basebots.

**Grade 8:** Students are focusing on VEX EXP robots this year. The past couple of weeks they received an introduction to Python programming, where they learned about basic concepts, the syntax for writing print statements, and working with variables.