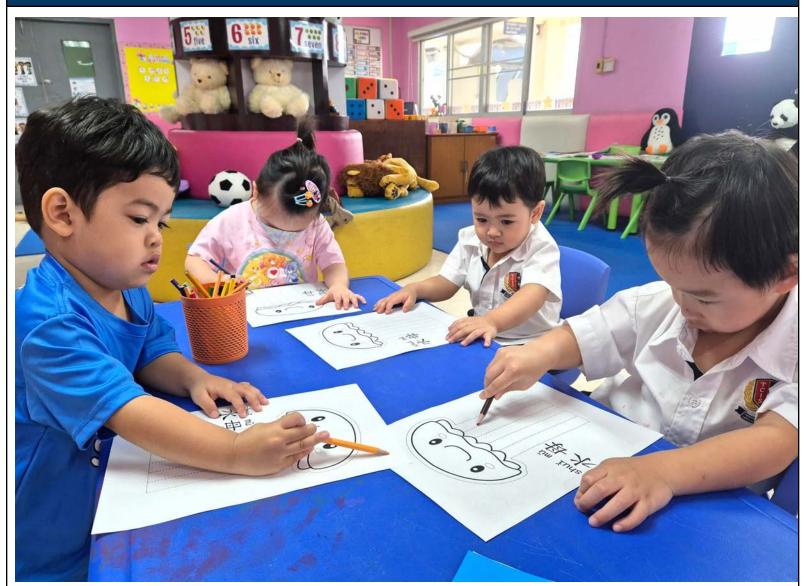

## This Week's Cover: Our ECE Students Learning and Attending our First SLO Assembly

#### **SLO Assembly**

We had our first SLO Assembly on Friday, August 30th, 2024. The SLO of the Month for September will be Collaborative Worker. We discussed what it means for students to be collaborative workers, and provide them with examples. We also used the assembly to introduce the Elementary Student Council to the elementary school.