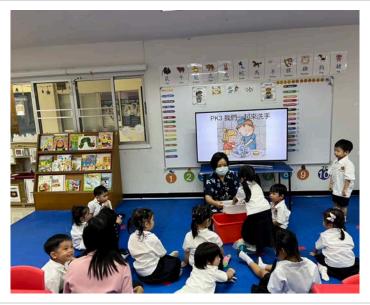

#### Thai Teacher: Kru Yim

Dear Parents,

PK3 class had an amazing time exploring colors through these hands-on activities! From searching for objects that match specific colors to crafting and observing the blooming paper flowers, the children were able to see color concepts come to life in a fun and interactive way. The excitement of watching the flowers slowly bloom in water not only captured their attention but also reinforced their understanding of colors in a memorable experience. Saying, "Let's see how this is slowly blooming in the water with us!" adds an element of wonder and anticipation, making the learning process even more engaging and enjoyable for us.