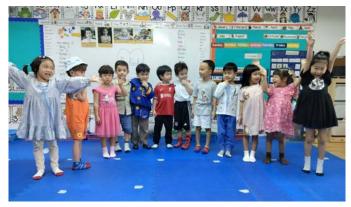

#### **Spirit Week Success**

Our students (and our parents!) had a lot of fun during Spirit Week! There were so many great outfits on each day. I hope we can do it again! I dressed like a student one day, and there are some photos below of me and another popular "student." There will be a musical performance on Monday, September 9th, 2024 to finish Spirit Week, but students will wear their normal school clothes on that day.

### Spirit WeekPhotos, Basketball Game Fun (We see you in the background $\bigcirc$ ), Comfy Pajama Day