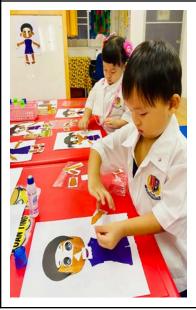

## Class: PK3A Teacher: Ms. Bell TA: Ms. Chan

Dear Parents,

The PK3s had a fantastic time learning about their faces and body parts. They explored different parts of their bodies through songs, games, and hands-on activities, practicing how to name them. They especially enjoyed identifying and gluing parts of their faces and using mirrors to spot their eyes, nose, mouth, and ears. It was wonderful to see their excitement as they discovered more about themselves! Additionally, they loved dressing up for our daily Spirit Week themes, which added even more fun to our learning experiences. We're excited to continue exploring and learning together in the weeks ahead!