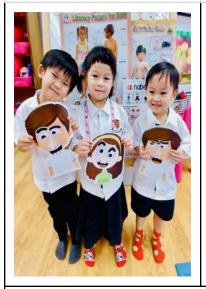

#### Art Event

As part of Spirit Week Be YOUnique Week, Kru Cream, Ms. Brianna, and the Student Council organized a wonderful Art Event. All elementary students took part making creative designs with their hand prints. The Student Council members all had jobs during the event, including taking photos and videos, and placing the finished hand designs on poster boards around the school. Well done, everyone!

## Art Event, Collaborative Workers Helping in the Canteen, Elementary Student Council