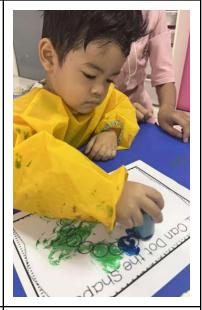

#### Art Event

As part of Spirit Week Be YOUnique Week, Kru Cream, Ms. Brianna, and the Student Council organized a wonderful Art Event. All elementary students took part making creative designs with their hand prints. The Student Council members all had jobs during the event, including taking photos and videos, and placing the finished hand designs on poster boards around the school. Well done, everyone!