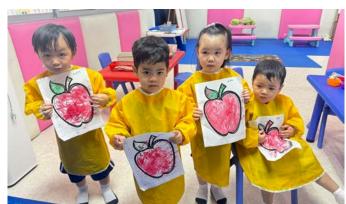

#### Art Event

As part of Spirit Week Be YOUnique Week, Kru Cream, Ms. Brianna, and the Student Council organized a wonderful Art Event. All elementary students took part making creative designs with their hand prints. The Student Council members all had jobs during the event, including taking photos and videos, and placing the finished hand designs on poster boards around the school. Well done, everyone!

## Art Event, Collaborative Workers Helping in the Canteen, Elementary Student Council