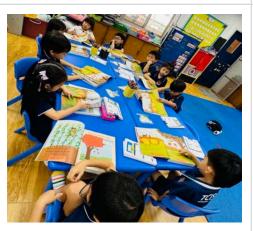

#### Art Event

As part of Spirit Week Be YOUnique Week, Kru Cream, Ms. Brianna, and the Student Council organized a wonderful Art Event. All elementary students took part making creative designs with their hand prints. The Student Council members all had jobs during the event, including taking photos and videos, and placing the finished hand designs on poster boards around the school. Well done, everyone!

## Art Event, Collaborative Workers Helping in the Canteen, Elementary Student Council