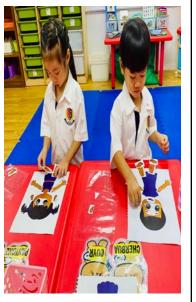

## Class: PK3A Teacher: Ms. Bell TA: Ms. Chan

Dear Parents,

The PK3s had a fantastic time learning about their faces and body parts. They explored different parts of their bodies through songs, games, and hands-on activities, practicing how to name them. They especially enjoyed identifying and gluing parts of their faces and using mirrors to spot their eyes, nose, mouth, and ears. It was wonderful to see their excitement as they discovered more about themselves! Additionally, they loved dressing up for our daily Spirit Week themes, which added even more fun to our learning experiences. We're excited to continue exploring and learning together in the weeks ahead!