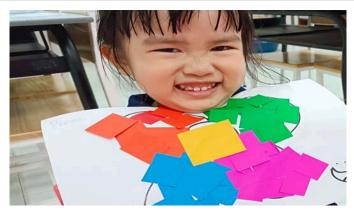

#### Art Event

As part of Spirit Week Be YOUnique Week, Kru Cream, Ms. Brianna, and the Student Council organized a wonderful Art Event. All elementary students took part making creative designs with their hand prints. The Student Council members all had jobs during the event, including taking photos and videos, and placing the finished hand designs on poster boards around the school. Well done, everyone!

## Art Event, Collaborative Workers Helping in the Canteen, Elementary Student Council