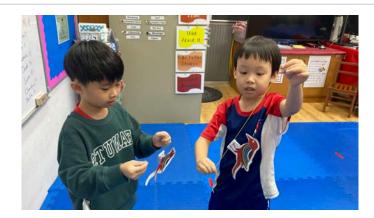

#### Art Event

As part of Spirit Week Be YOUnique Week, Kru Cream, Ms. Brianna, and the Student Council organized a wonderful Art Event. All elementary students took part making creative designs with their hand prints. The Student Council members all had jobs during the event, including taking photos and videos, and placing the finished hand designs on poster boards around the school. Well done, everyone!

## Art Event, Collaborative Workers Helping in the Canteen, Elementary Student Council