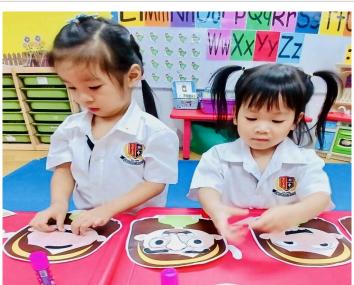

#### Art Event

As part of Spirit Week Be YOUnique Week, Kru Cream, Ms. Brianna, and the Student Council organized a wonderful Art Event. All elementary students took part making creative designs with their hand prints. The Student Council members all had jobs during the event, including taking photos and videos, and placing the finished hand designs on poster boards around the school. Well done, everyone!

## Class: PK3A Teacher: Ms. Bell TA: Ms. Chan

Dear Parents,

The PK3s had a fantastic time learning about their faces and body parts. They explored different parts of their bodies through songs, games, and hands-on activities, practicing how to name them. They especially enjoyed identifying and gluing parts of their faces and using mirrors to spot their eyes, nose, mouth, and ears. It was wonderful to see their excitement as they discovered more about themselves! Additionally, they loved dressing up for our daily Spirit Week themes, which added even more fun to our learning experiences. We're excited to continue exploring and learning together in the weeks ahead!