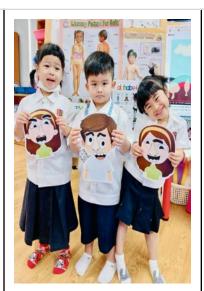

#### Art Event

As part of Spirit Week Be YOUnique Week, Kru Cream, Ms. Brianna, and the Student Council organized a wonderful Art Event. All elementary students took part making creative designs with their hand prints. The Student Council members all had jobs during the event, including taking photos and videos, and placing the finished hand designs on poster boards around the school. Well done, everyone!

## Art Event, Collaborative Workers Helping in the Canteen, Elementary Student Council