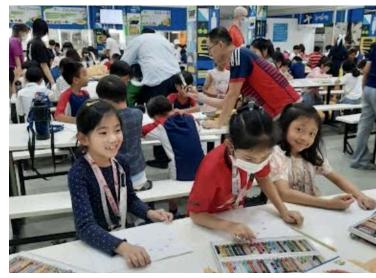

#### Art Event

As part of Spirit Week Be YOUnique Week, Kru Cream, Ms. Brianna, and the Student Council organized a wonderful Art Event. All elementary students took part making creative designs with their hand prints. The Student Council members all had jobs during the event, including taking photos and videos, and placing the finished hand designs on poster boards around the school. Well done, everyone!

## Art Event, Collaborative Workers Helping in the Canteen, Elementary Student Council