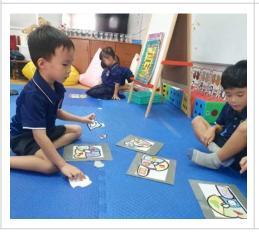

#### Art Event

As part of Spirit Week Be YOUnique Week, Kru Cream, Ms. Brianna, and the Student Council organized a wonderful Art Event. All elementary students took part making creative designs with their hand prints. The Student Council members all had jobs during the event, including taking photos and videos, and placing the finished hand designs on poster boards around the school. Well done, everyone!

## Art Event, Collaborative Workers Helping in the Canteen, Elementary Student Council