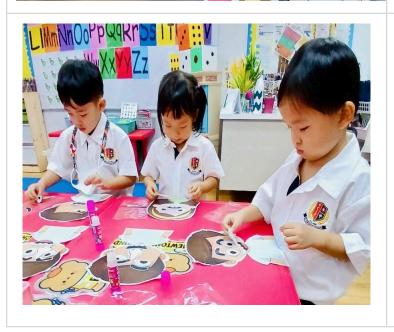

#### Art Event

As part of Spirit Week Be YOUnique Week, Kru Cream, Ms. Brianna, and the Student Council organized a wonderful Art Event. All elementary students took part making creative designs with their hand prints. The Student Council members all had jobs during the event, including taking photos and videos, and placing the finished hand designs on poster boards around the school. Well done, everyone!

## Class: PK3A Teacher: Ms. Bell TA: Ms. Chan

Dear Parents,

The PK3s had a fantastic time learning about their faces and body parts. They explored different parts of their bodies through songs, games, and hands-on activities, practicing how to name them. They especially enjoyed identifying and gluing parts of their faces and using mirrors to spot their eyes, nose, mouth, and ears. It was wonderful to see their excitement as they discovered more about themselves! Additionally, they loved dressing up for our daily Spirit Week themes, which added even more fun to our learning experiences. We're excited to continue exploring and learning together in the weeks ahead!