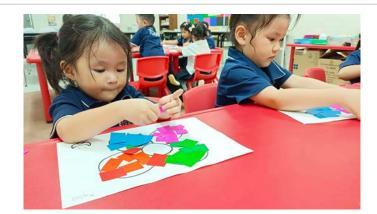

#### Art Event

As part of Spirit Week Be YOUnique Week, Kru Cream, Ms. Brianna, and the Student Council organized a wonderful Art Event. All elementary students took part making creative designs with their hand prints. The Student Council members all had jobs during the event, including taking photos and videos, and placing the finished hand designs on poster boards around the school. Well done, everyone!

## Art Event, Collaborative Workers Helping in the Canteen, Elementary Student Council