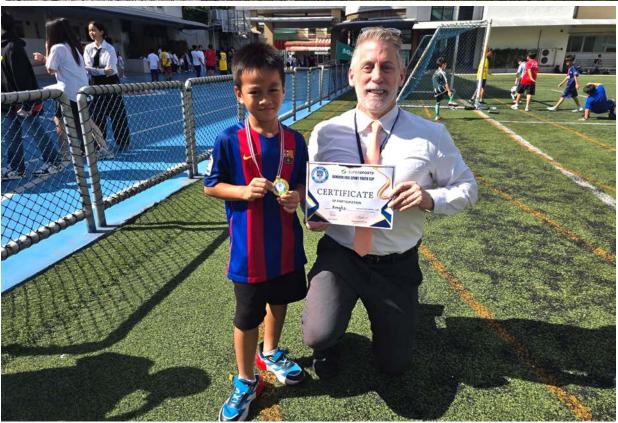

### Student's Special Achievements Section: Kongto

Congratulations to Kongto: He joined the Ascot Football Academy got CHAMPION B.E.S Youth Cup U8!