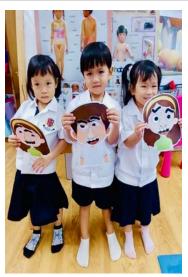

#### Art Event

As part of Spirit Week Be YOUnique Week, Kru Cream, Ms. Brianna, and the Student Council organized a wonderful Art Event. All elementary students took part making creative designs with their hand prints. The Student Council members all had jobs during the event, including taking photos and videos, and placing the finished hand designs on poster boards around the school. Well done, everyone!

## Art Event, Collaborative Workers Helping in the Canteen, Elementary Student Council