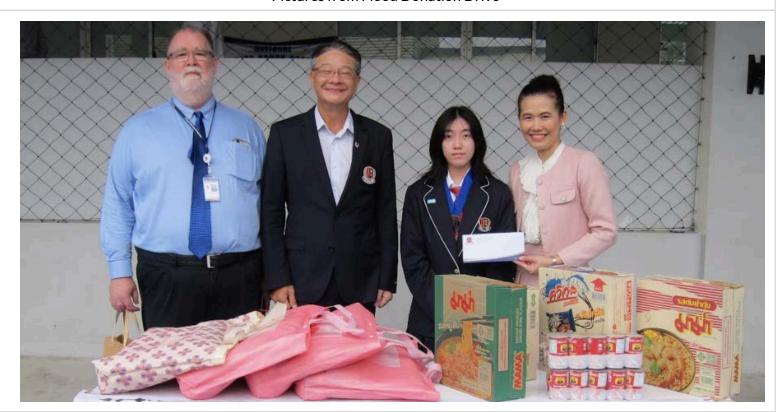

#### **Photos from Kru Rung**

Pictures from Flood Donation Drive

#### Flood Relief Donation Campaign for Northern Thailand People

We are continuing with our TCIS Flood Relief Donation Campaign. This initiative is being led by the TCIS Interact (Rotary) club, the TCIS Thai Red Cross club, the National Honor Society, and the National Junior Honor Society. We ask our community to donate clothes, food, blankets, bedding, diapers, non-perishable foods, flashlights, or cash. Donation boxes are set up at the security gate and at locations within the campus. We thank you for your generosity, compassion, and humanity as we come together to help people in their hour of need.