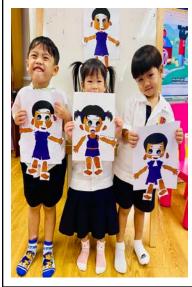

#### **SLO Assembly**

We had our first SLO Assembly on Friday, August 30th, 2024. The SLO of the Month for September will be Collaborative Worker. We discussed what it means for students to be collaborative workers, and provide them with examples. We also used the assembly to introduce the Elementary Student Council to the elementary school.

## This Week's Cover: Our ECE Students Learning and Attending our First SLO Assembly