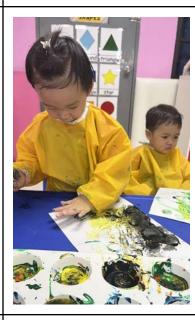

#### Art Event

As part of Spirit Week Be YOUnique Week, Kru Cream, Ms. Brianna, and the Student Council organized a wonderful Art Event. All elementary students took part making creative designs with their hand prints. The Student Council members all had jobs during the event, including taking photos and videos, and placing the finished hand designs on poster boards around the school. Well done, everyone!