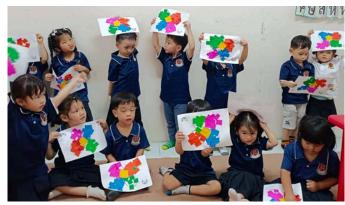

#### Art Event

As part of Spirit Week Be YOUnique Week, Kru Cream, Ms. Brianna, and the Student Council organized a wonderful Art Event. All elementary students took part making creative designs with their hand prints. The Student Council members all had jobs during the event, including taking photos and videos, and placing the finished hand designs on poster boards around the school. Well done, everyone!

## Art Event, Collaborative Workers Helping in the Canteen, Elementary Student Council