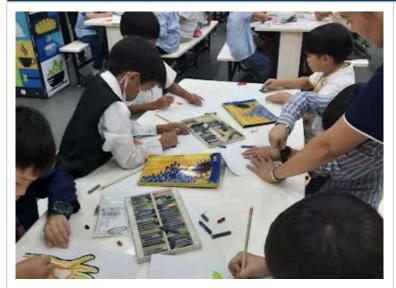

#### Art Event

As part of Spirit Week Be YOUnique Week, Kru Cream, Ms. Brianna, and the Student Council organized a wonderful Art Event. All elementary students took part making creative designs with their hand prints. The Student Council members all had jobs during the event, including taking photos and videos, and placing the finished hand designs on poster boards around the school. Well done, everyone!

## Art Event, Collaborative Workers Helping in the Canteen, Elementary Student Council