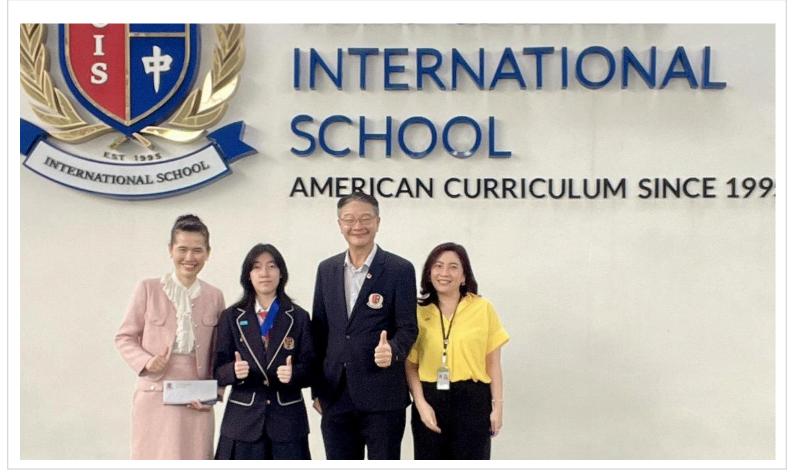

#### **Photos from Kru Rung**

Pictures from Flood Donation Drive

#### Flood Relief Donation Campaign for Northern Thailand People

We are continuing with our TCIS Flood Relief Donation Campaign. This initiative is being led by the TCIS Interact (Rotary) club, the TCIS Thai Red Cross club, the National Honor Society, and the National Junior Honor Society. We ask our community to donate clothes, food, blankets, bedding, diapers, non-perishable foods, flashlights, or cash. Donation boxes are set up at the security gate and at locations within the campus. We thank you for your generosity, compassion, and humanity as we come together to help people in their hour of need.