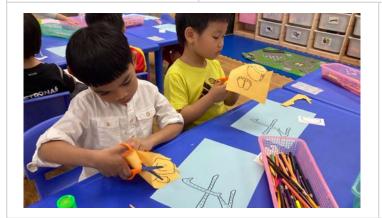

#### Art Event

As part of Spirit Week Be YOUnique Week, Kru Cream, Ms. Brianna, and the Student Council organized a wonderful Art Event. All elementary students took part making creative designs with their hand prints. The Student Council members all had jobs during the event, including taking photos and videos, and placing the finished hand designs on poster boards around the school. Well done, everyone!

## Art Event, Collaborative Workers Helping in the Canteen, Elementary Student Council