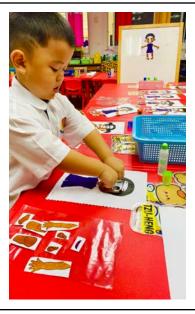

## Class: PK3A Teacher: Ms. Bell TA: Ms. Chan

Dear Parents,

The PK3s had a fantastic time learning about their faces and body parts. They explored different parts of their bodies through songs, games, and hands-on activities, practicing how to name them. They especially enjoyed identifying and gluing parts of their faces and using mirrors to spot their eyes, nose, mouth, and ears. It was wonderful to see their excitement as they discovered more about themselves! Additionally, they loved dressing up for our daily Spirit Week themes, which added even more fun to our learning experiences. We're excited to continue exploring and learning together in the weeks ahead!