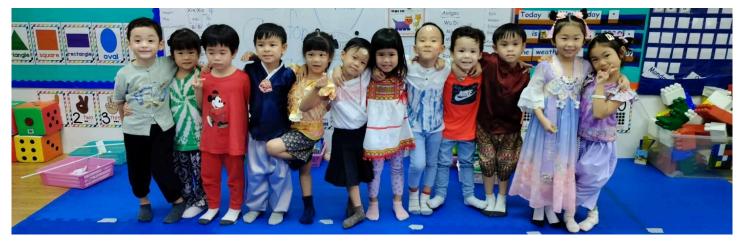

#### **Spirit Week Success**

Our students (and our parents!) had a lot of fun during Spirit Week! There were so many great outfits on each day. I hope we can do it again! I dressed like a student one day, and there are some photos below of me and another popular "student." There will be a musical performance on Monday, September 9th, 2024 to finish Spirit Week, but students will wear their normal school clothes on that day.

#### Spirit Week

Seeing the creativity and enthusiasm our students brought to Spirit Week has been a joy! This event is a beautiful way to kick off the school year, especially as our sports teams begin their games and matches. Let's keep the school spirit alive by cheering on our teams at TCIS and other schools. For a full recap of sports events, please refer to Mr. Shaun's update. Go Wolves!

### Spirit WeekPhotos, Basketball Game Fun (We see you in the background $\bigcirc$ ), Comfy Pajama Day