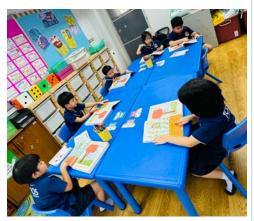

#### Art Event

As part of Spirit Week Be YOUnique Week, Kru Cream, Ms. Brianna, and the Student Council organized a wonderful Art Event. All elementary students took part making creative designs with their hand prints. The Student Council members all had jobs during the event, including taking photos and videos, and placing the finished hand designs on poster boards around the school. Well done, everyone!

## Art Event, Collaborative Workers Helping in the Canteen, Elementary Student Council