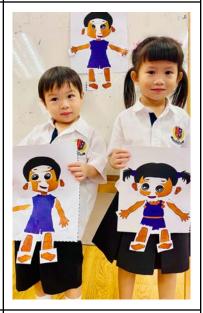

## Class: PK3A Teacher: Ms. Bell TA: Ms. Chan

Dear Parents,

The PK3s had a fantastic time learning about their faces and body parts. They explored different parts of their bodies through songs, games, and hands-on activities, practicing how to name them. They especially enjoyed identifying and gluing parts of their faces and using mirrors to spot their eyes, nose, mouth, and ears. It was wonderful to see their excitement as they discovered more about themselves! Additionally, they loved dressing up for our daily Spirit Week themes, which added even more fun to our learning experiences. We're excited to continue exploring and learning together in the weeks ahead!