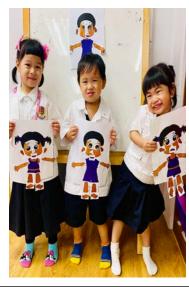

#### **SLO Assembly**

We had our first SLO Assembly on Friday, August 30th, 2024. The SLO of the Month for September will be Collaborative Worker. We discussed what it means for students to be collaborative workers, and provide them with examples. We also used the assembly to introduce the Elementary Student Council to the elementary school.

## This Week's Cover: Our ECE Students Learning and Attending our First SLO Assembly