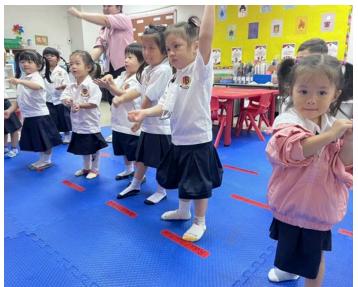

## This Week's Cover: Our ECE Students Learning and Attending our First SLO Assembly

#### **SLO Assembly**

We had our first SLO Assembly on Friday, August 30th, 2024. The SLO of the Month for September will be Collaborative Worker. We discussed what it means for students to be collaborative workers, and provide them with examples. We also used the assembly to introduce the Elementary Student Council to the elementary school.