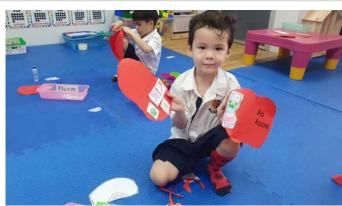

#### Art Event

As part of Spirit Week Be YOUnique Week, Kru Cream, Ms. Brianna, and the Student Council organized a wonderful Art Event. All elementary students took part making creative designs with their hand prints. The Student Council members all had jobs during the event, including taking photos and videos, and placing the finished hand designs on poster boards around the school. Well done, everyone!

## Art Event, Collaborative Workers Helping in the Canteen, Elementary Student Council