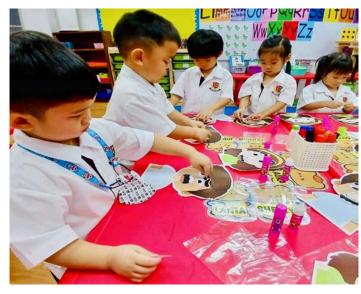

#### Art Event

As part of Spirit Week Be YOUnique Week, Kru Cream, Ms. Brianna, and the Student Council organized a wonderful Art Event. All elementary students took part making creative designs with their hand prints. The Student Council members all had jobs during the event, including taking photos and videos, and placing the finished hand designs on poster boards around the school. Well done, everyone!

## Class: PK3A Teacher: Ms. Bell TA: Ms. Chan

Dear Parents,

The PK3s had a fantastic time learning about their faces and body parts. They explored different parts of their bodies through songs, games, and hands-on activities, practicing how to name them. They especially enjoyed identifying and gluing parts of their faces and using mirrors to spot their eyes, nose, mouth, and ears. It was wonderful to see their excitement as they discovered more about themselves! Additionally, they loved dressing up for our daily Spirit Week themes, which added even more fun to our learning experiences. We're excited to continue exploring and learning together in the weeks ahead!